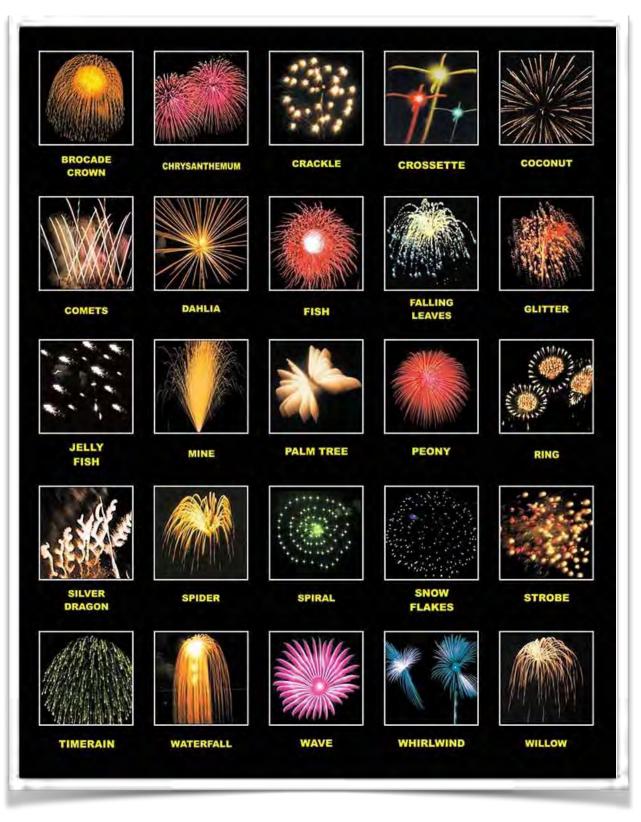

# Our most commonly used effects inventory used to create a unique display keeping your audience excited and craving more!

# **Pyrotechnic Effect Definitions**

Brocade – A spider like effect in the sky, much like fine lace. The brocade effect is generally a golden tail effect, and is brighter than the willow or tiger tail effect. Most brocade effects use glitter to produce the long brocade tails.

Chrysanthemum – A flower-like aerial pattern, usually resulting from a cake or mortar.

Comet - A type of star that leaves a long trail of sparks as it flies through the air.

Crossette - A type of comet that breaks into multiple comets, usually forming a cross shape.

Pearls – Bright balls of color that fly through the sky and burn themselves out after reaching maximum height.

Dragon Eggs – A delayed crackle effect displayed in egg-shaped patterns with loud crackle near the end.

Waterfall - Glowing embers that fall slowly in the air, creating a willow or waterfall effect.

Flying Fish – An aerial effect that looks like a swarm of objects squirming though the air. This effect usually lasts only a few seconds. Fish are a type of fuse that propels itself through the air, creating a swimming effect.

Palm Tree – An aerial effect that produces a gold or silver stem as the shell rises into the sky (known as a rising tail), followed by a brocade or willow effect that creates palm fronds. It resembles a gold or silver palm tree in the sky.

Peony – An aerial effect that looks like a spherical ball of colored lights in the sky. A very common aerial effect on most fireworks displays.

Ghost - An aerial effect that creates a disappearing and re-appearing color trail new to the fireworks industry.

Rising Tail – A rising tail is a gold or silver tail effect that is created when a shell is shot into the sky, similar to the trunk of a tree. Commonly used with

palm tree shells. Strobe – A strobe is a blinking effect. When used in a shell with hundreds of

When used in a shell with hundreds of strobe stars, the strobe effect looks like shimmering water in the sky. Strobes can be a variety of colors, including white, green, blue, and orange.

Tourbillion – Another name for a serpent. A tourbillion is a type of star that spins in the sky and gives off large quantities of gold, silver, or white light.

Willow – An aerial effect that looks like a giant gold willow tree in the sky. A true willow effect has delicate golden trails that hang in the sky ten seconds or more.

Pattern - An aerial effect Including but not limited to Smiles, Hearts, Squares, Diamonds, Stars, 3D Cubes always a crowd pleaser