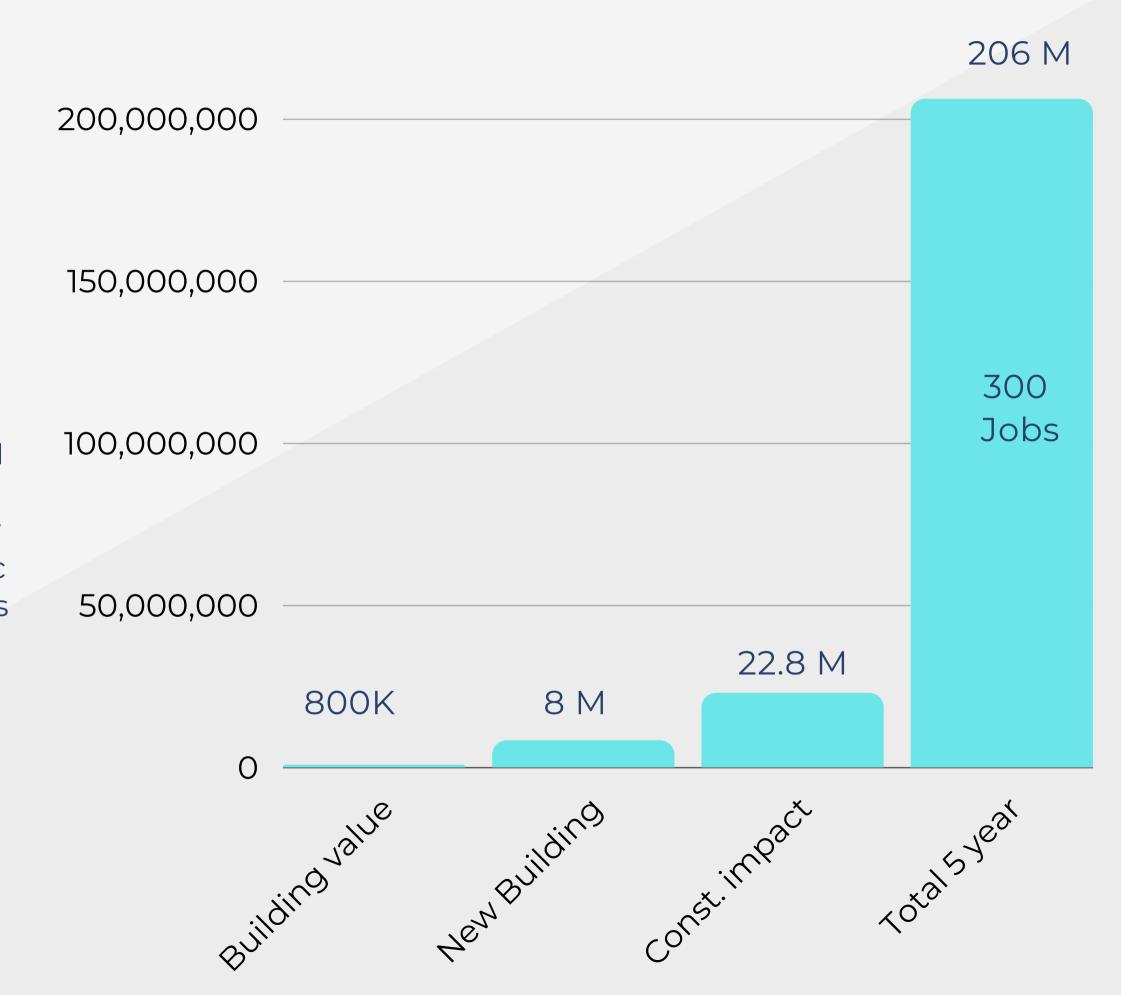

# 5 YEAR ECONOMIC IMPACT

The values are supplied by using REMI (Regional Economic Modeling, Inc.) REMI is an advanced model generator that simulates the effects of economic policy changes on the economy that is utilized by Palm Beach County. REMI uses state-specific and national data to deliver a nuanced *prediction* of the varied, branching, and sometimes unexpected effects of economic policies.

#### PROPERTY VALUES

• Site improvements at 1301 10th St.

\$800K

# PROPERTY VALUE

- Current building valued at approx \$765,000 by the Palm Beach County Property Appraiser.
- Appraised value of completed project is \$8Mil.
- Approx 2% of this property's estimated value will be added to the current tax base annually.
- As people continue to want to live, work, and play in Lake Park, the residential property market will flourish, additionally supporting the tax base in Lake Park.

## JOB CREATION

- Full time new employees as a result of this project
- In total more than 200 jobs over 5 years
- New small businesses will be created bringing growth and prosperity to our local economy.