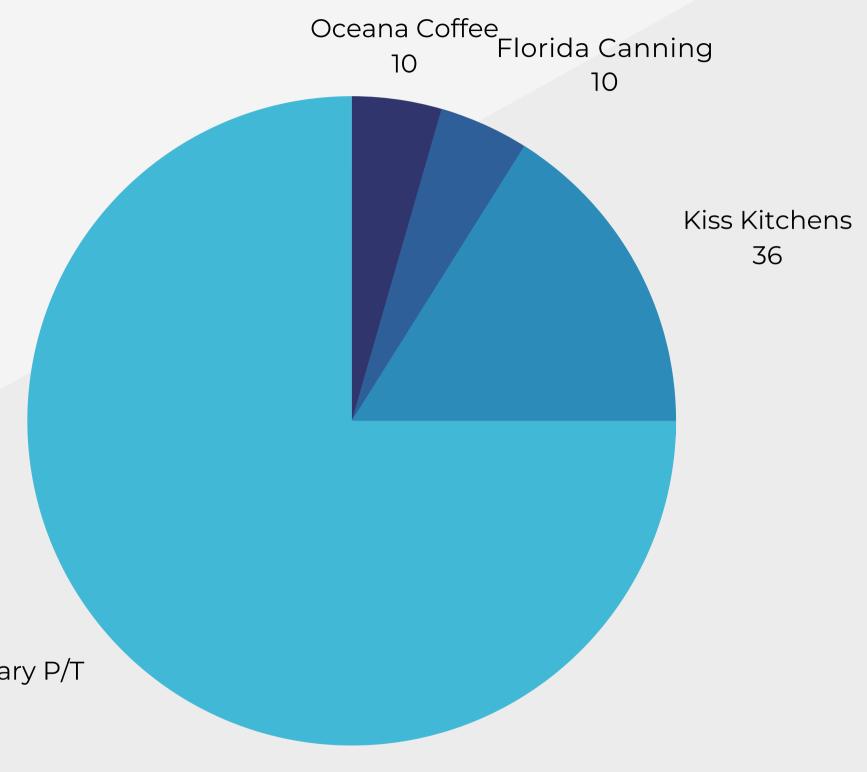

#### **Oceana Coffee**

Expanding their already successful Palm Beach County based business

#### **KISS Kitchens**

Bringing the culinary arts to Lake Park in a big way!

#### Florida Canning

A new symbiotic start up that will support other beverage manufacturers in the county as well as the businesses located on-site.

# OCEANA COFFEE

the way to good coffee

- 1301 10th street will become the new headquarters for Oceana Coffee
- Award winning, certified W/SBE in Palm Beach county.
- Increased production and scaling of existing business that has been in operation since 2009.

# 155 KITCHENS

 Commercial kitchens that offer the space for all types of food businesses to get started or SCALE their existing business.

# FLORIDA CANING

- Canning solutions for :
- Locally made craft beer
- Locally made coffee beverages
- Wine
- Water
- A variety of other products!