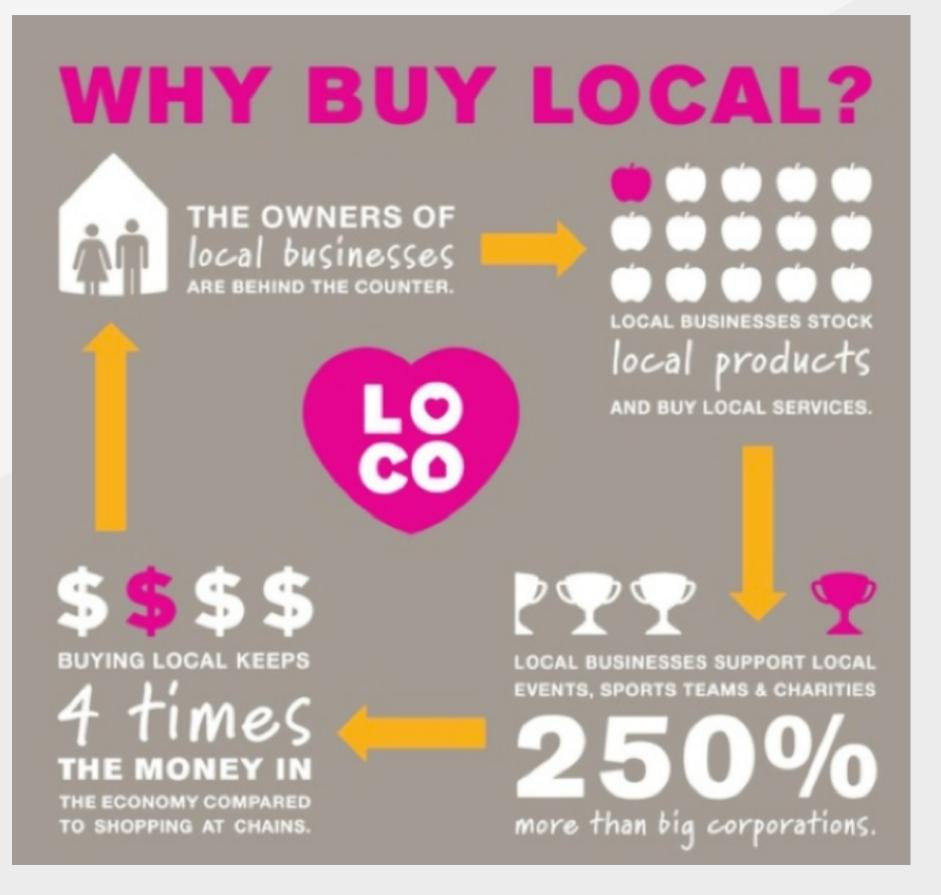

#### FULL TIME JOB STABILITY

 Local Jobs= Money paid locally, stays local and flows throughout the community.