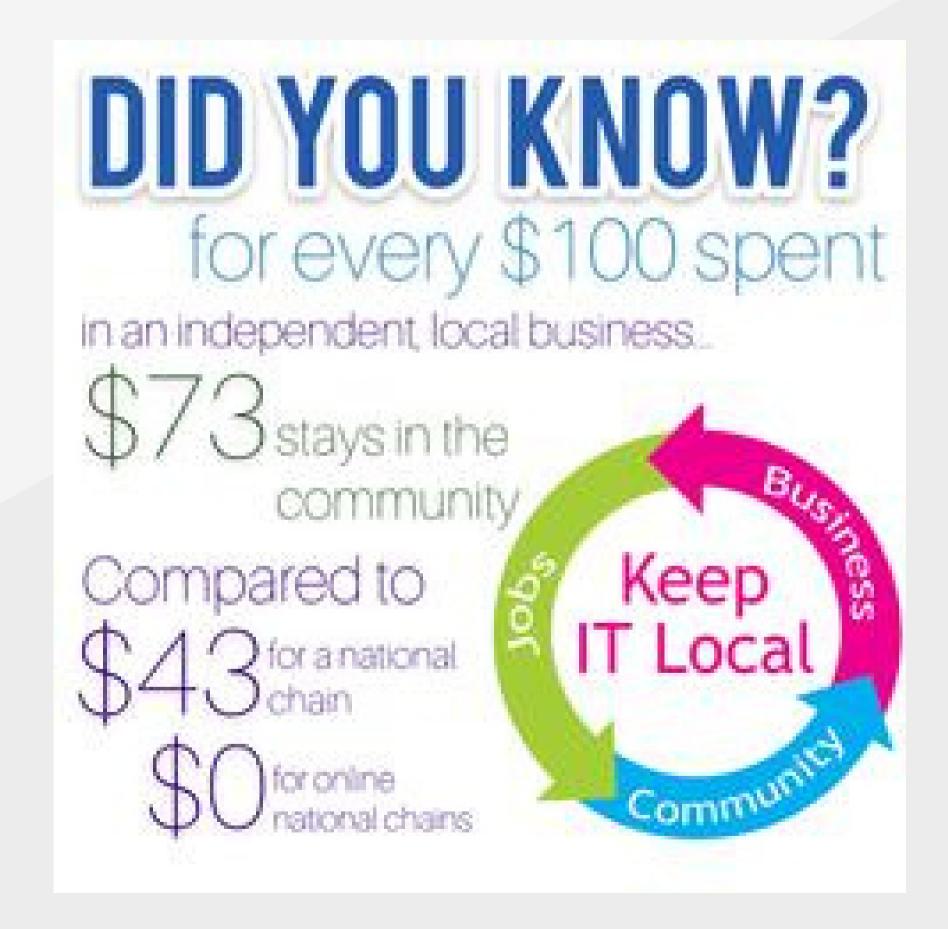

#### FULL TIME JOB STABILITY

 Local Jobs= Money paid locally, stays local and flows throughout the community.

#### INCREASED REVENUE

• Revenue generated by local businesses- Sales Tax