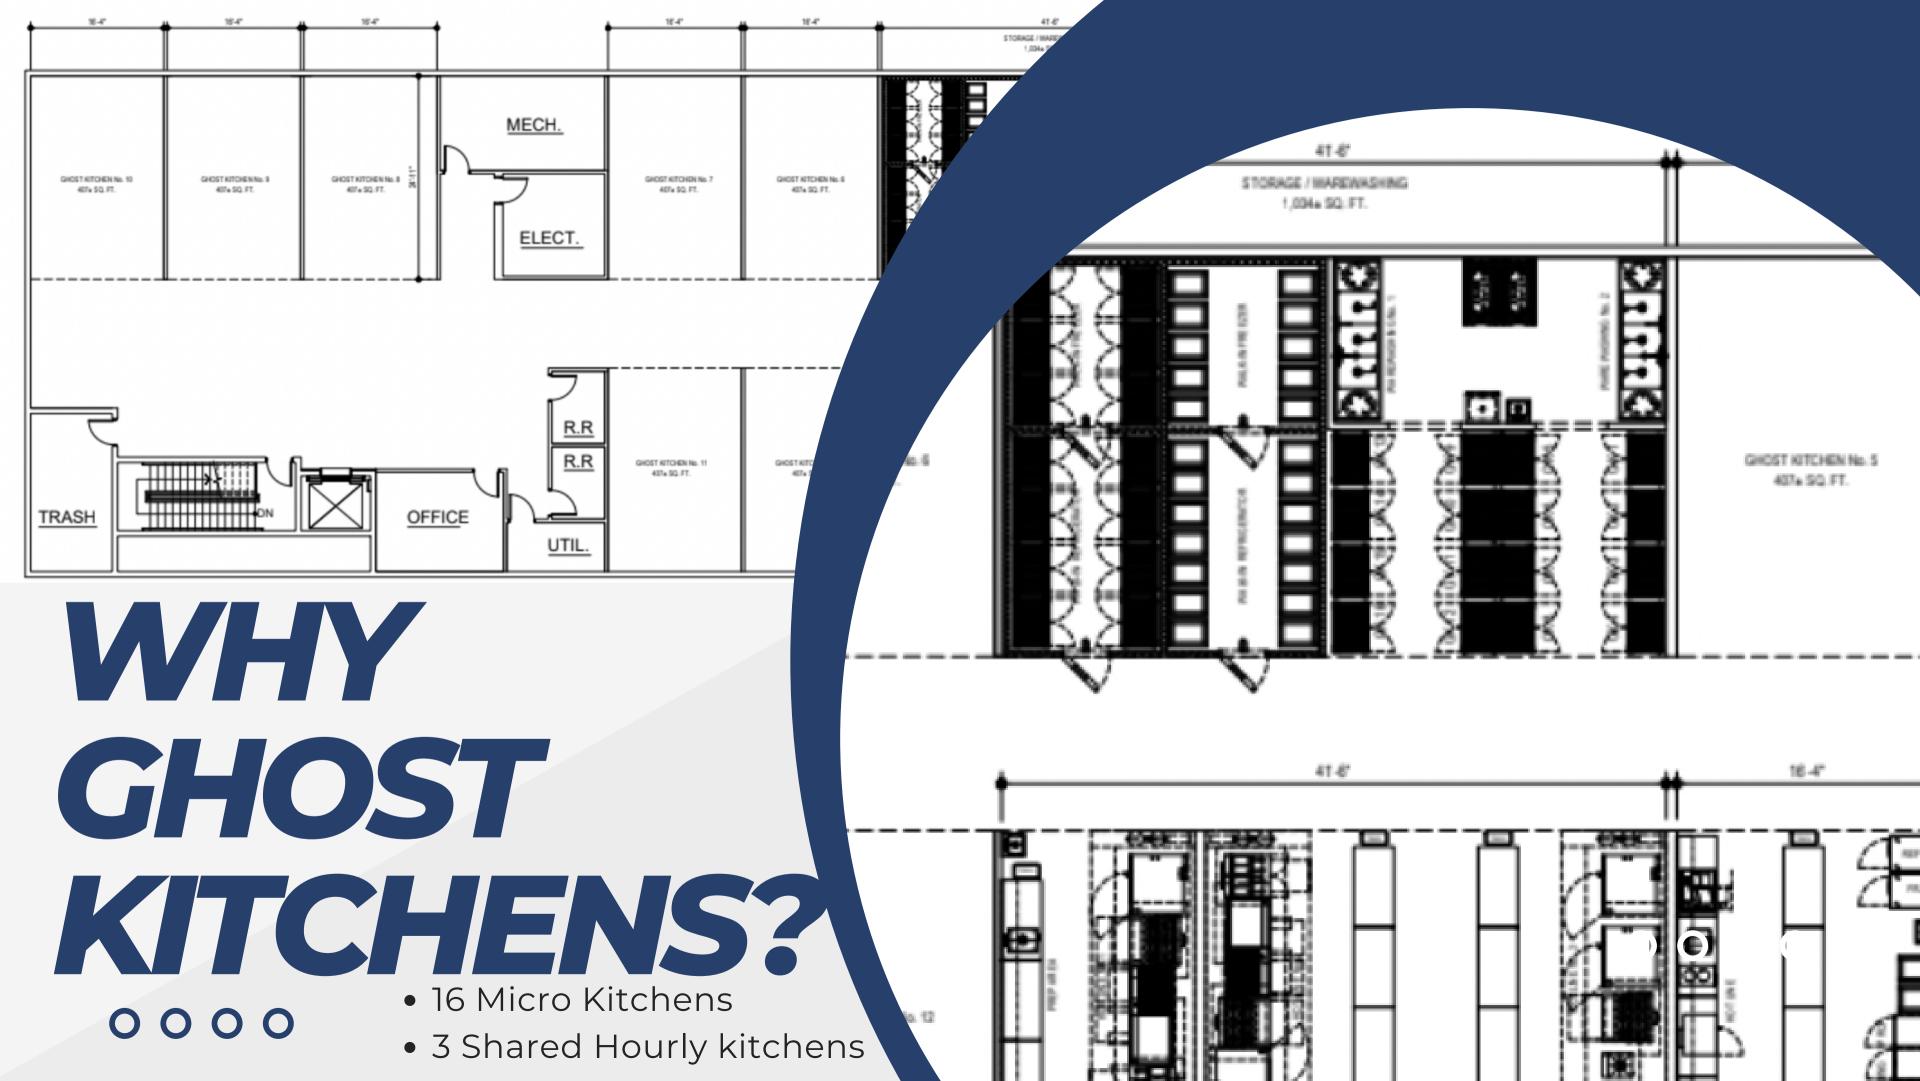

# 155 KITCHENS

 Commercial kitchens that offer the space for all types of food businesses to get started or SCALE their existing business.