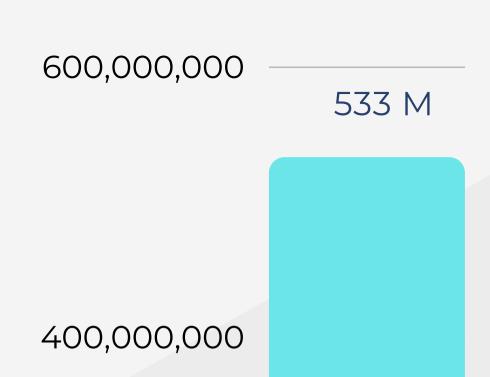

# III 10 YEAR III ECONOMIC III IMPACT

The total economic impact over 10 years projects \$533 mil added to the lcoal economy though jobs created and economic activity which will be centered around Lake Park.