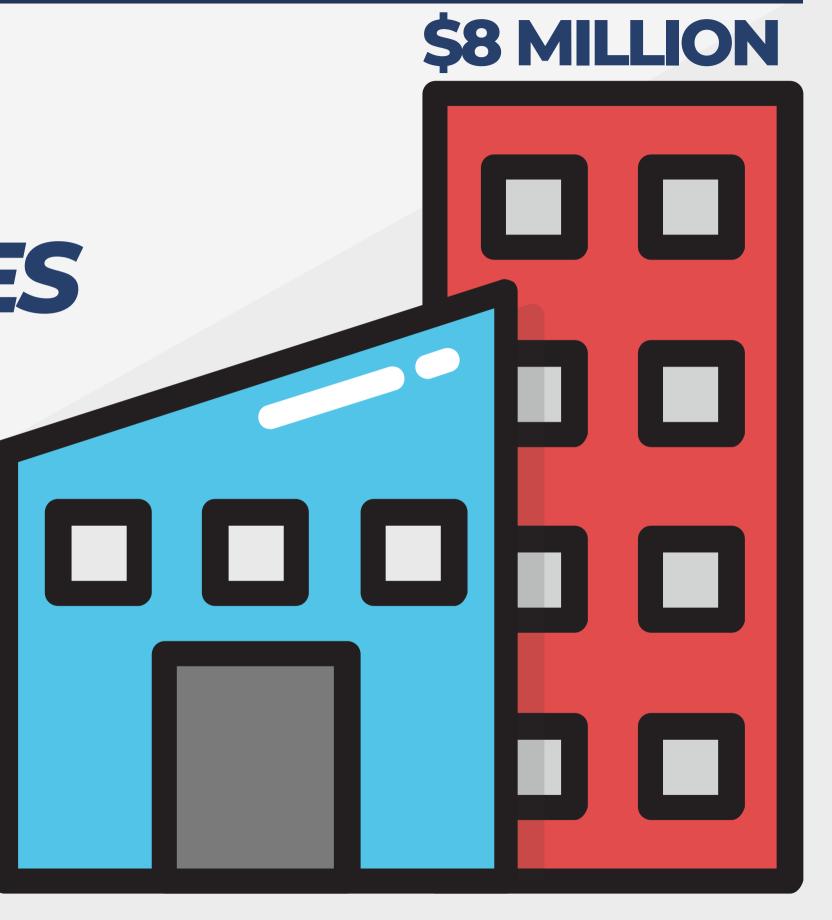

#### PROPERTY VALUES

• Site improvements at 1301 10th St.

\$800K

# PROPERTY VALUE

- Current building valued at approx \$765,000 by the Palm Beach County Property Appraiser.
- Appraised value of completed project is \$8Mil.
- Approx 2% of this property's estimated value will be added to the current tax base annually.
- As people continue to want to live, work, and play in Lake Park, the residential property market will flourish, additionally supporting the tax base in Lake Park.