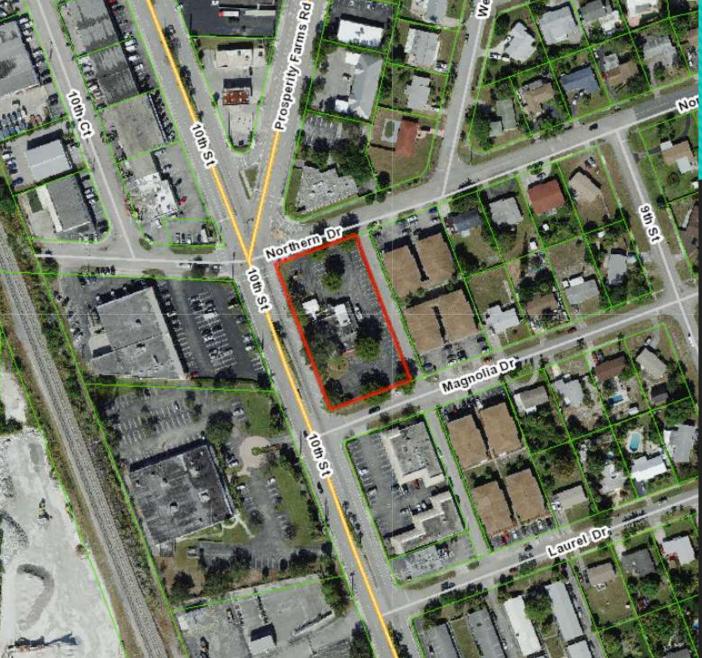

#### Location Info

Owner & Applicant(s): CIDC Lake Park, LLC Agent and Consultant: One A Architecture Spec Ex Sub-consultant: PlanW3st, LLC Location: 1301 10th Street Net Acreage (total): 0.946 acres Zoning: Commercial-1(C-1) Future Land Use: Commercial