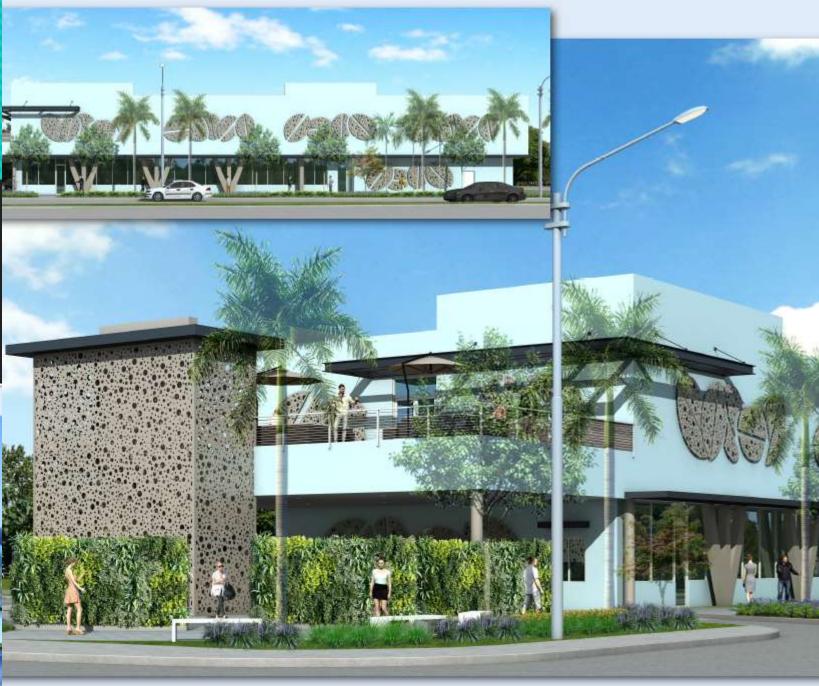

## Site Plan AMENDMENT

<u>Future Users</u>: Oceana Coffee Roasters (Oceana Logistics International; Florida Canning; Kiss Kitchen (for which Oceana is a partner is all 3 Entities

Total Square Footage: 17,215 sf (Retail-833sf w/ drive-thru; Roasting-2,641sf; Canning-2,921sf; Ancillary Office/Shipping-1,460sf; 2<sup>nd</sup> Floor Kitchens-9,360sf)

**Overall Building Height: 36 feet** 

Outdoor 2<sup>nd</sup> Floor Deck: 1,373sf