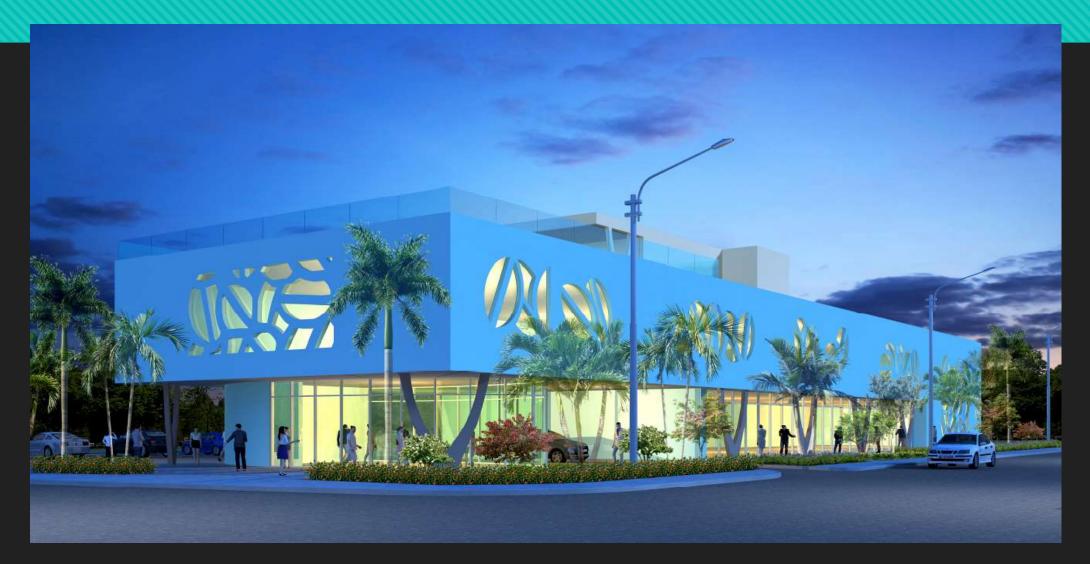

## Site Plan AMENDMENT

<u>Future Users</u>: Oceana Coffee Roasters (Oceana Logistics International; Florida Canning; Kiss Kitchen (for which Oceana is a partner is all 3 Entities

Total Square Footage: 17,215 sf (Retail-833sf w/ drive-thru; Roasting-2,641sf; Canning-2,921sf; Ancillary Office/Shipping-1,460sf; 2<sup>nd</sup> Floor Kitchens-9,360sf)

**Overall Building Height: 36 feet** 

Outdoor 2<sup>nd</sup> Floor Deck: 1,373sf