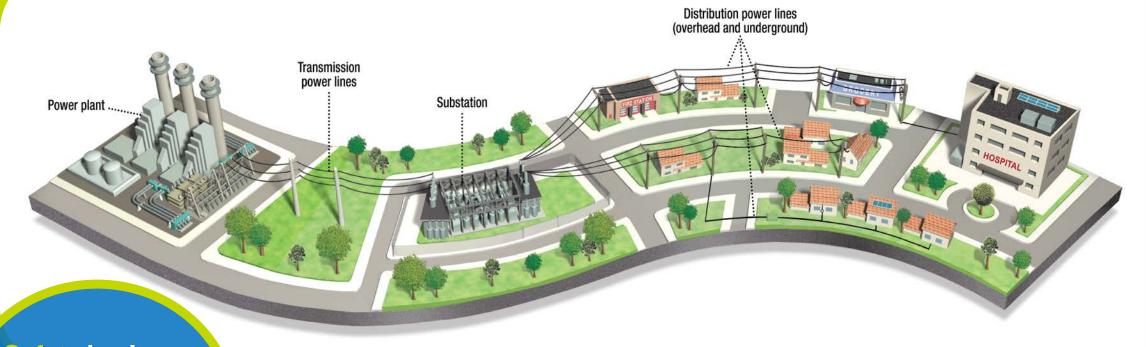

43 counties served 35,550 square miles 81,823 miles of distribution lines 9,537 miles of transmission lines 1.4 million poles 1.15 million transformers 921 substations

20 miles

of the coast