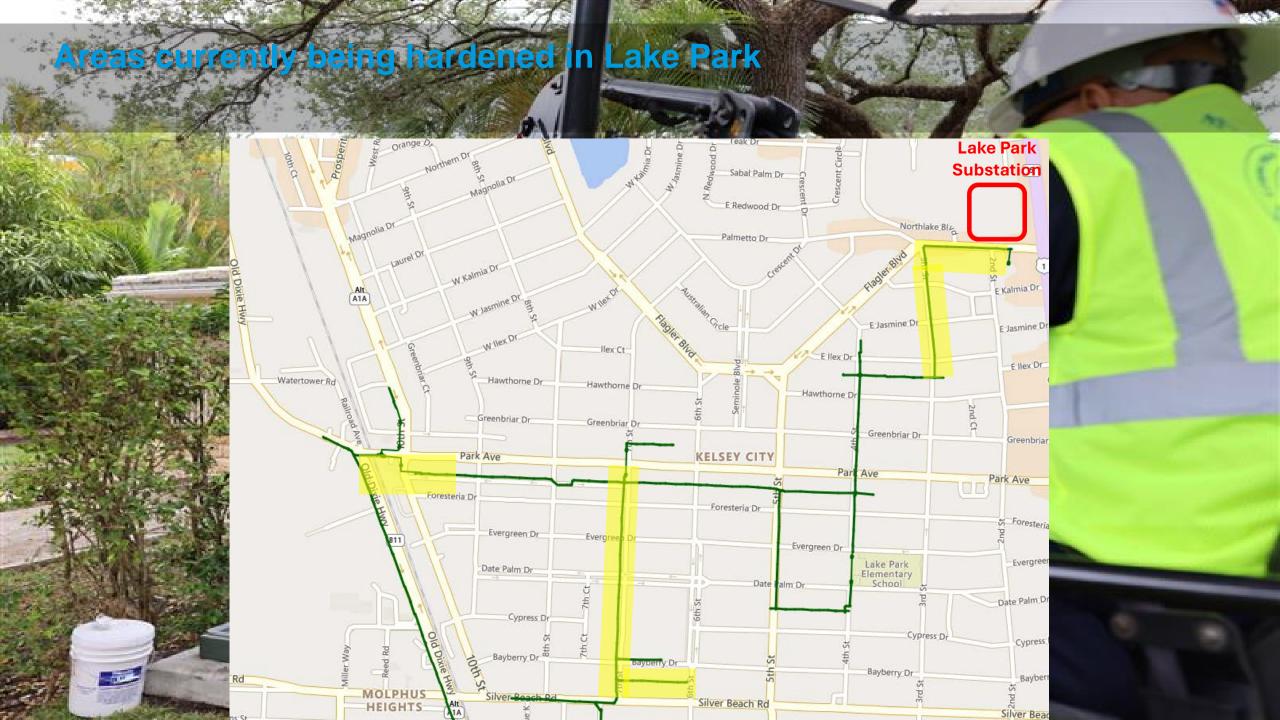

## Infrastructure Hardening Update

- Summary of FPL's storm hardening project
- Review of projects to date in the Town