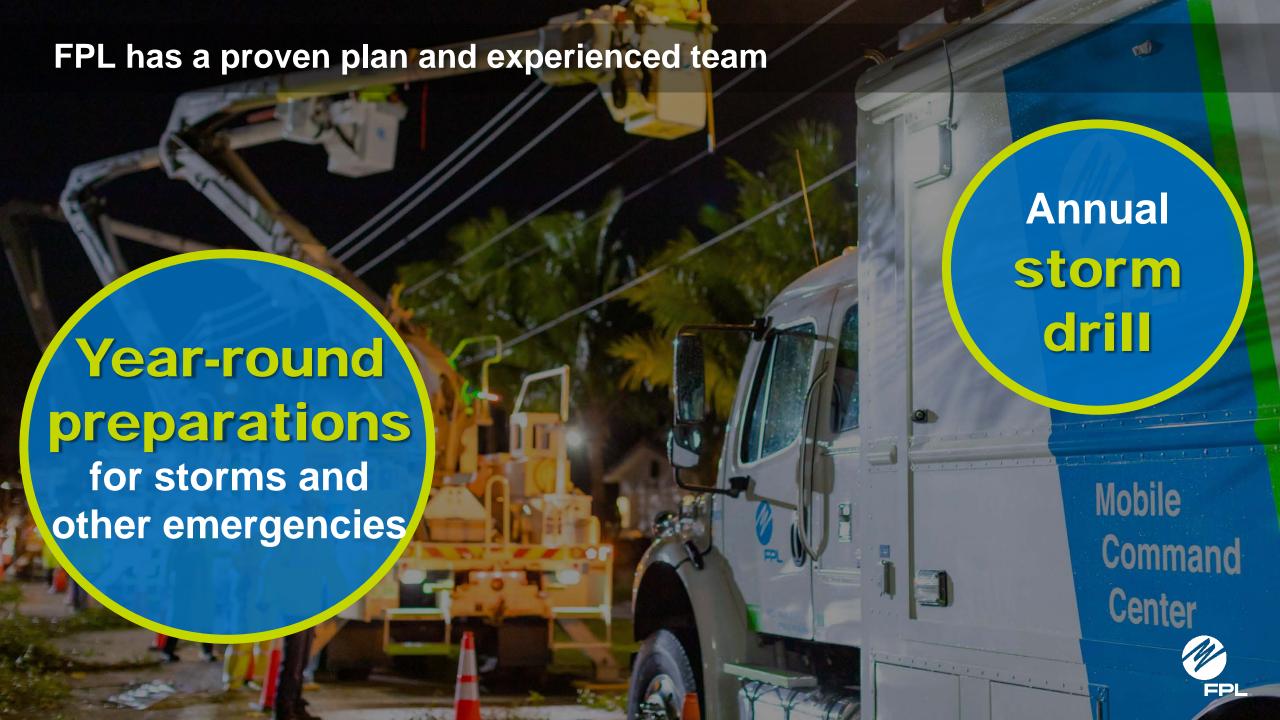

## After a storm, FPL restores power safely and quickly with efficient storm recovery process

Safety is always
FPL's top priority,
we urge customers
to make it their top
priority, too

MEST PALM BEACH, FL