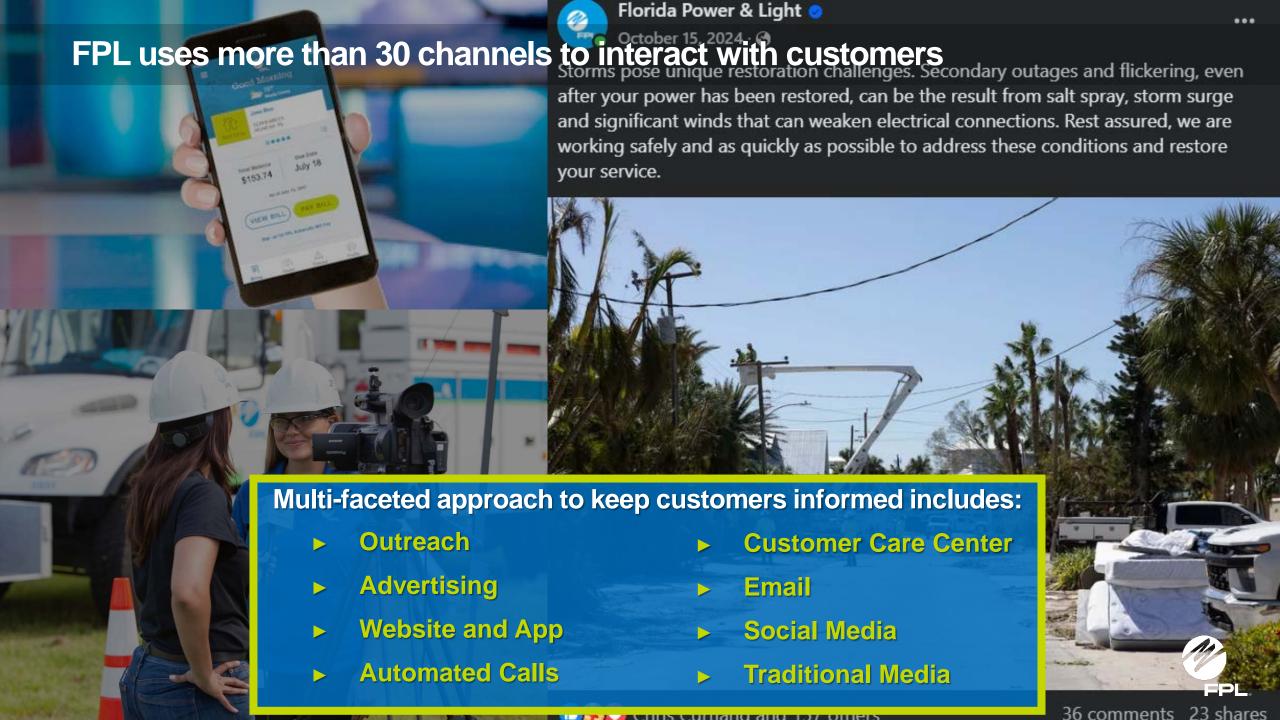

## After a storm, FPL restores power safely and quickly with efficient storm recovery process

Safety is always
FPL's top priority,
we urge customers
to make it their top
priority, too

MEST PALM BEACH, FL