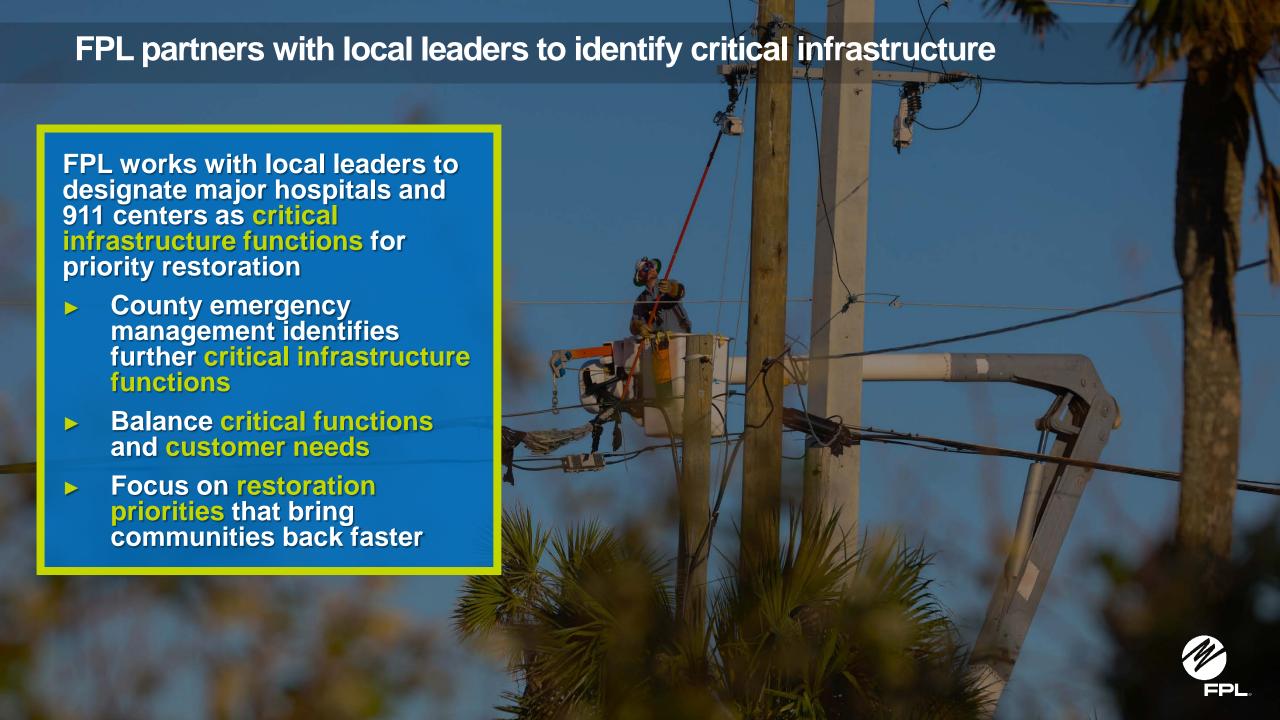

## After a storm, FPL restores power safely and quickly with efficient storm recovery process

Safety is always
FPL's top priority,
we urge customers
to make it their top
priority, too

MEST PALM BEACH, FL