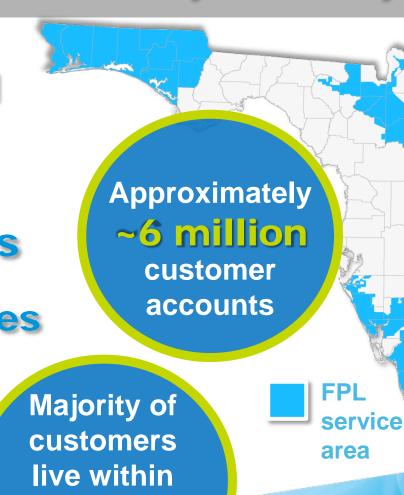

43 counties served 35,550 square miles 81,823 miles of distribution lines 9,537 miles of transmission lines 1.4 million poles 1.15 million transformers 921 substations

20 miles

of the coast