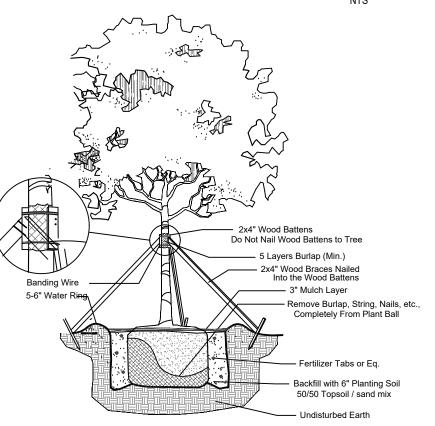

| PLANT SCHEDULE     |                                                                                                                                                                                                                                                                                                                                                                                                                                                                                                                                                                                                                                                                                                                                                                                                                                                                                                                                                                                                                                                                                                                                                                                                                                                                                                                                                                                                                                                                                                                                                                                                                                                                                                                                                                                                                                                                                                                                                                                                                                                               |                                                                   |                     |            |                                    |        |                   |              |             |         |
|--------------------|---------------------------------------------------------------------------------------------------------------------------------------------------------------------------------------------------------------------------------------------------------------------------------------------------------------------------------------------------------------------------------------------------------------------------------------------------------------------------------------------------------------------------------------------------------------------------------------------------------------------------------------------------------------------------------------------------------------------------------------------------------------------------------------------------------------------------------------------------------------------------------------------------------------------------------------------------------------------------------------------------------------------------------------------------------------------------------------------------------------------------------------------------------------------------------------------------------------------------------------------------------------------------------------------------------------------------------------------------------------------------------------------------------------------------------------------------------------------------------------------------------------------------------------------------------------------------------------------------------------------------------------------------------------------------------------------------------------------------------------------------------------------------------------------------------------------------------------------------------------------------------------------------------------------------------------------------------------------------------------------------------------------------------------------------------------|-------------------------------------------------------------------|---------------------|------------|------------------------------------|--------|-------------------|--------------|-------------|---------|
| TREES              | QTY                                                                                                                                                                                                                                                                                                                                                                                                                                                                                                                                                                                                                                                                                                                                                                                                                                                                                                                                                                                                                                                                                                                                                                                                                                                                                                                                                                                                                                                                                                                                                                                                                                                                                                                                                                                                                                                                                                                                                                                                                                                           | BOTANICAL / COMMON NAME                                           | CONTAINER           | CAL        | SIZE                               | NATIVE | DROUGHT TOLERANCE |              | DETAIL      | REMARKS |
| CE <u>\\\)</u>     | 3                                                                                                                                                                                                                                                                                                                                                                                                                                                                                                                                                                                                                                                                                                                                                                                                                                                                                                                                                                                                                                                                                                                                                                                                                                                                                                                                                                                                                                                                                                                                                                                                                                                                                                                                                                                                                                                                                                                                                                                                                                                             | Conocarpus erectus / Buttonwood                                   | FG/B&B              | 3" DBH     | 12` HT x 6` SPR                    | Yes    | High              |              |             |         |
| CS3                | 3                                                                                                                                                                                                                                                                                                                                                                                                                                                                                                                                                                                                                                                                                                                                                                                                                                                                                                                                                                                                                                                                                                                                                                                                                                                                                                                                                                                                                                                                                                                                                                                                                                                                                                                                                                                                                                                                                                                                                                                                                                                             | Conocarpus erectus sericeus / Silver Button Wood                  | FG/B&B              | 2" DBH     | 12` Ht. x 5` Spr., Std.            | Yes    | High              |              |             |         |
| IA                 | 9                                                                                                                                                                                                                                                                                                                                                                                                                                                                                                                                                                                                                                                                                                                                                                                                                                                                                                                                                                                                                                                                                                                                                                                                                                                                                                                                                                                                                                                                                                                                                                                                                                                                                                                                                                                                                                                                                                                                                                                                                                                             | Ilex cassine / Dahoon Holly                                       | FG/B&B              | 3" DBH     | 12` HT. X 5` SPR., STD., TREE FORM | Yes    | High              |              |             |         |
| QV                 | 4                                                                                                                                                                                                                                                                                                                                                                                                                                                                                                                                                                                                                                                                                                                                                                                                                                                                                                                                                                                                                                                                                                                                                                                                                                                                                                                                                                                                                                                                                                                                                                                                                                                                                                                                                                                                                                                                                                                                                                                                                                                             | Quercus virginiana / Live Oak                                     | FG/B&B              | 3" DBH     | 14` HT x 6` SPR                    | Yes    | High              |              |             |         |
| Qh2                | 6                                                                                                                                                                                                                                                                                                                                                                                                                                                                                                                                                                                                                                                                                                                                                                                                                                                                                                                                                                                                                                                                                                                                                                                                                                                                                                                                                                                                                                                                                                                                                                                                                                                                                                                                                                                                                                                                                                                                                                                                                                                             | Quercus virginiana `High Rise` / High Rise Live Oak               | FG/B&B              | 3"Cal      | 14`-16` H. X 5` SPR., 5` CT.       | Yes    | High              |              |             |         |
|                    | 1                                                                                                                                                                                                                                                                                                                                                                                                                                                                                                                                                                                                                                                                                                                                                                                                                                                                                                                                                                                                                                                                                                                                                                                                                                                                                                                                                                                                                                                                                                                                                                                                                                                                                                                                                                                                                                                                                                                                                                                                                                                             | •                                                                 | •                   | •          |                                    | 1      |                   | -1           | 1           | -       |
| EXISTING TREES     | QTY                                                                                                                                                                                                                                                                                                                                                                                                                                                                                                                                                                                                                                                                                                                                                                                                                                                                                                                                                                                                                                                                                                                                                                                                                                                                                                                                                                                                                                                                                                                                                                                                                                                                                                                                                                                                                                                                                                                                                                                                                                                           | BOTANICAL / COMMON NAME                                           | CONTAINER           | CAL        | SIZE                               | NATIVE | DROUGHT TOLERANCE |              | DETAIL      | REMARKS |
| BBE                | 3                                                                                                                                                                                                                                                                                                                                                                                                                                                                                                                                                                                                                                                                                                                                                                                                                                                                                                                                                                                                                                                                                                                                                                                                                                                                                                                                                                                                                                                                                                                                                                                                                                                                                                                                                                                                                                                                                                                                                                                                                                                             | Bucida buceras / Black Olive                                      | EXISTING            |            |                                    | No     | High              |              |             |         |
|                    | 1                                                                                                                                                                                                                                                                                                                                                                                                                                                                                                                                                                                                                                                                                                                                                                                                                                                                                                                                                                                                                                                                                                                                                                                                                                                                                                                                                                                                                                                                                                                                                                                                                                                                                                                                                                                                                                                                                                                                                                                                                                                             | •                                                                 | •                   | -          |                                    | •      |                   | •            | 1           |         |
| FLOWERING TREES    | QTY                                                                                                                                                                                                                                                                                                                                                                                                                                                                                                                                                                                                                                                                                                                                                                                                                                                                                                                                                                                                                                                                                                                                                                                                                                                                                                                                                                                                                                                                                                                                                                                                                                                                                                                                                                                                                                                                                                                                                                                                                                                           | BOTANICAL / COMMON NAME                                           | CONTAINER           | CAL        | SIZE                               | NATIVE | DROUGHT TOLERANCE |              | DETAIL      | REMARKS |
| TT                 | 2                                                                                                                                                                                                                                                                                                                                                                                                                                                                                                                                                                                                                                                                                                                                                                                                                                                                                                                                                                                                                                                                                                                                                                                                                                                                                                                                                                                                                                                                                                                                                                                                                                                                                                                                                                                                                                                                                                                                                                                                                                                             | Tabebuia heterophylla / Pink Trumpet Tree                         | FG/B&B              | 3" DBH     | 14` HT x 6` SPR                    | No     | High              |              |             |         |
|                    | '                                                                                                                                                                                                                                                                                                                                                                                                                                                                                                                                                                                                                                                                                                                                                                                                                                                                                                                                                                                                                                                                                                                                                                                                                                                                                                                                                                                                                                                                                                                                                                                                                                                                                                                                                                                                                                                                                                                                                                                                                                                             | •                                                                 | •                   | •          |                                    | •      |                   | '            | '           |         |
| PALM TREES         | QTY                                                                                                                                                                                                                                                                                                                                                                                                                                                                                                                                                                                                                                                                                                                                                                                                                                                                                                                                                                                                                                                                                                                                                                                                                                                                                                                                                                                                                                                                                                                                                                                                                                                                                                                                                                                                                                                                                                                                                                                                                                                           | BOTANICAL / COMMON NAME                                           | CONTAINER           | CAL        | SIZE                               | NATIVE | DROUGHT TOLERANCE |              | DETAIL      | REMARKS |
| CA2                | 3                                                                                                                                                                                                                                                                                                                                                                                                                                                                                                                                                                                                                                                                                                                                                                                                                                                                                                                                                                                                                                                                                                                                                                                                                                                                                                                                                                                                                                                                                                                                                                                                                                                                                                                                                                                                                                                                                                                                                                                                                                                             | Carpentaria acuminata / Carpentaria Palm                          | Field Grown / B & B |            | 18` CT, Matched OA Hts.            | No     | Medium            |              |             |         |
| RR                 | 11                                                                                                                                                                                                                                                                                                                                                                                                                                                                                                                                                                                                                                                                                                                                                                                                                                                                                                                                                                                                                                                                                                                                                                                                                                                                                                                                                                                                                                                                                                                                                                                                                                                                                                                                                                                                                                                                                                                                                                                                                                                            | Roystonea regia / Royal Palm                                      | FG/B&B              |            | 8` GW., heavy & matched            | Yes    | Medium            |              |             |         |
| SP                 | 12                                                                                                                                                                                                                                                                                                                                                                                                                                                                                                                                                                                                                                                                                                                                                                                                                                                                                                                                                                                                                                                                                                                                                                                                                                                                                                                                                                                                                                                                                                                                                                                                                                                                                                                                                                                                                                                                                                                                                                                                                                                            | Sabal palmetto / Cabbage Palmetto                                 | FG/B&B              |            | 14`-20` OA, Vary Heights           | Yes    | High              |              |             |         |
|                    | -1                                                                                                                                                                                                                                                                                                                                                                                                                                                                                                                                                                                                                                                                                                                                                                                                                                                                                                                                                                                                                                                                                                                                                                                                                                                                                                                                                                                                                                                                                                                                                                                                                                                                                                                                                                                                                                                                                                                                                                                                                                                            |                                                                   | 1                   | 1          | 1                                  | -      |                   | 1            |             | -1      |
| RELOCATED TREES    | QTY                                                                                                                                                                                                                                                                                                                                                                                                                                                                                                                                                                                                                                                                                                                                                                                                                                                                                                                                                                                                                                                                                                                                                                                                                                                                                                                                                                                                                                                                                                                                                                                                                                                                                                                                                                                                                                                                                                                                                                                                                                                           | BOTANICAL / COMMON NAME                                           | CONTAINER           | CAL        | SIZE                               | NATIVE | DROUGHT TOLERANCE |              | DETAIL      | REMARKS |
| QVR                | 1                                                                                                                                                                                                                                                                                                                                                                                                                                                                                                                                                                                                                                                                                                                                                                                                                                                                                                                                                                                                                                                                                                                                                                                                                                                                                                                                                                                                                                                                                                                                                                                                                                                                                                                                                                                                                                                                                                                                                                                                                                                             | Quercus virginiana / Southern Live Oak                            | Relocated           |            |                                    | Yes    | High              |              |             |         |
|                    |                                                                                                                                                                                                                                                                                                                                                                                                                                                                                                                                                                                                                                                                                                                                                                                                                                                                                                                                                                                                                                                                                                                                                                                                                                                                                                                                                                                                                                                                                                                                                                                                                                                                                                                                                                                                                                                                                                                                                                                                                                                               |                                                                   |                     |            |                                    | 1      |                   |              |             |         |
| SHRUBS             | QTY                                                                                                                                                                                                                                                                                                                                                                                                                                                                                                                                                                                                                                                                                                                                                                                                                                                                                                                                                                                                                                                                                                                                                                                                                                                                                                                                                                                                                                                                                                                                                                                                                                                                                                                                                                                                                                                                                                                                                                                                                                                           | BOTANICAL / COMMON NAME                                           | SIZE                | CONTAINER  | SIZE                               | NATIVE | DROUGHT TOLERANCE |              | DETAIL      | REMARKS |
| ARS                | 6                                                                                                                                                                                                                                                                                                                                                                                                                                                                                                                                                                                                                                                                                                                                                                                                                                                                                                                                                                                                                                                                                                                                                                                                                                                                                                                                                                                                                                                                                                                                                                                                                                                                                                                                                                                                                                                                                                                                                                                                                                                             | Andropolis skinerii Red Tip Bromeliad / Giant Red Bromeliad       | 3 Gal.              |            | Specimen as shown                  | No     | High              |              |             |         |
| ADF                | 38                                                                                                                                                                                                                                                                                                                                                                                                                                                                                                                                                                                                                                                                                                                                                                                                                                                                                                                                                                                                                                                                                                                                                                                                                                                                                                                                                                                                                                                                                                                                                                                                                                                                                                                                                                                                                                                                                                                                                                                                                                                            | Asparagus densiflorus `Myers` / Myers Asparagus                   | -                   |            | 18"x18"                            | No     | High              |              |             |         |
| Cr2                | 256                                                                                                                                                                                                                                                                                                                                                                                                                                                                                                                                                                                                                                                                                                                                                                                                                                                                                                                                                                                                                                                                                                                                                                                                                                                                                                                                                                                                                                                                                                                                                                                                                                                                                                                                                                                                                                                                                                                                                                                                                                                           | Chrysobalanus icaco / Coco plum                                   | -                   |            | 30" HT. X 24" SPD                  | YES    | High              |              |             |         |
| Cm2                | 43                                                                                                                                                                                                                                                                                                                                                                                                                                                                                                                                                                                                                                                                                                                                                                                                                                                                                                                                                                                                                                                                                                                                                                                                                                                                                                                                                                                                                                                                                                                                                                                                                                                                                                                                                                                                                                                                                                                                                                                                                                                            | Codiaeum variegatum `Mammey` / Mammey Croton                      | -                   |            | 20"x20" OA.                        | No     | High              |              |             |         |
| Crs                | 18                                                                                                                                                                                                                                                                                                                                                                                                                                                                                                                                                                                                                                                                                                                                                                                                                                                                                                                                                                                                                                                                                                                                                                                                                                                                                                                                                                                                                                                                                                                                                                                                                                                                                                                                                                                                                                                                                                                                                                                                                                                            | Cordyline fruticosa `Red Sister` / Red Sister Ti                  | -                   | Multi Stem | 24-28" OA                          | No     | Medium            |              |             |         |
| CAP                | 6                                                                                                                                                                                                                                                                                                                                                                                                                                                                                                                                                                                                                                                                                                                                                                                                                                                                                                                                                                                                                                                                                                                                                                                                                                                                                                                                                                                                                                                                                                                                                                                                                                                                                                                                                                                                                                                                                                                                                                                                                                                             | Crinum augustum `Queen Emma` / `Queen Emma` Crinum                | -                   |            | 36" Ht. x 30" Spr.                 | No     | High              |              |             |         |
| Hsp                | 5                                                                                                                                                                                                                                                                                                                                                                                                                                                                                                                                                                                                                                                                                                                                                                                                                                                                                                                                                                                                                                                                                                                                                                                                                                                                                                                                                                                                                                                                                                                                                                                                                                                                                                                                                                                                                                                                                                                                                                                                                                                             | Hibiscus rosa-sinensis `Seminole` / Pink Hibiscus                 | -                   |            | 6` HT OA, Standard                 | No     | Medium            |              |             |         |
| Pm                 | 46                                                                                                                                                                                                                                                                                                                                                                                                                                                                                                                                                                                                                                                                                                                                                                                                                                                                                                                                                                                                                                                                                                                                                                                                                                                                                                                                                                                                                                                                                                                                                                                                                                                                                                                                                                                                                                                                                                                                                                                                                                                            | Podocarpus macrophyllus / Yew Pine                                | -                   |            | 48" HT. X24" SPD                   | No     | High              |              |             |         |
|                    |                                                                                                                                                                                                                                                                                                                                                                                                                                                                                                                                                                                                                                                                                                                                                                                                                                                                                                                                                                                                                                                                                                                                                                                                                                                                                                                                                                                                                                                                                                                                                                                                                                                                                                                                                                                                                                                                                                                                                                                                                                                               |                                                                   |                     |            |                                    |        |                   |              |             |         |
| VINE/ESPALIER 5    | QTY                                                                                                                                                                                                                                                                                                                                                                                                                                                                                                                                                                                                                                                                                                                                                                                                                                                                                                                                                                                                                                                                                                                                                                                                                                                                                                                                                                                                                                                                                                                                                                                                                                                                                                                                                                                                                                                                                                                                                                                                                                                           | BOTANICAL / COMMON NAME                                           | SIZE                | CONTAINER  | SIZE                               | NATIVE | DROUGHT TOLERANCE |              | DETAIL      | REMARKS |
| TC                 | 40                                                                                                                                                                                                                                                                                                                                                                                                                                                                                                                                                                                                                                                                                                                                                                                                                                                                                                                                                                                                                                                                                                                                                                                                                                                                                                                                                                                                                                                                                                                                                                                                                                                                                                                                                                                                                                                                                                                                                                                                                                                            | Trachelospermum jasminoides 'Confederate' / Confederate Jasmine   |                     |            | 5` RUNNERS                         | No     | HIGH              |              |             |         |
|                    | 1                                                                                                                                                                                                                                                                                                                                                                                                                                                                                                                                                                                                                                                                                                                                                                                                                                                                                                                                                                                                                                                                                                                                                                                                                                                                                                                                                                                                                                                                                                                                                                                                                                                                                                                                                                                                                                                                                                                                                                                                                                                             |                                                                   |                     |            |                                    |        |                   |              |             |         |
| SHRUB AREAS        | QTY                                                                                                                                                                                                                                                                                                                                                                                                                                                                                                                                                                                                                                                                                                                                                                                                                                                                                                                                                                                                                                                                                                                                                                                                                                                                                                                                                                                                                                                                                                                                                                                                                                                                                                                                                                                                                                                                                                                                                                                                                                                           | BOTANICAL / COMMON NAME                                           | SIZE                | CONTAINER  | SIZE                               | NAITVE | DROUGHT TOLERANCE | SPACING      | DETAIL      | REMARKS |
| DE                 | 30                                                                                                                                                                                                                                                                                                                                                                                                                                                                                                                                                                                                                                                                                                                                                                                                                                                                                                                                                                                                                                                                                                                                                                                                                                                                                                                                                                                                                                                                                                                                                                                                                                                                                                                                                                                                                                                                                                                                                                                                                                                            | Duranta erecta `Gold Mound` / Gold Mound Duranta                  | -                   |            | 18"HT x 18"SPR                     | Yes    | High              | 20" o.c.     |             |         |
| FMG                | 243                                                                                                                                                                                                                                                                                                                                                                                                                                                                                                                                                                                                                                                                                                                                                                                                                                                                                                                                                                                                                                                                                                                                                                                                                                                                                                                                                                                                                                                                                                                                                                                                                                                                                                                                                                                                                                                                                                                                                                                                                                                           | Ficus microcarpa `Green Island` / Green Island Ficus              | -                   |            | 14" HT x 16" SPR                   | No     | High              | 18" o.c.     |             |         |
| IVD                | 469                                                                                                                                                                                                                                                                                                                                                                                                                                                                                                                                                                                                                                                                                                                                                                                                                                                                                                                                                                                                                                                                                                                                                                                                                                                                                                                                                                                                                                                                                                                                                                                                                                                                                                                                                                                                                                                                                                                                                                                                                                                           | Ilex vomitoria `Stokes dwarf` / Dwarf Yaupon Holly                | -                   |            | 14" HT x 16" SPR                   | Yes    | High              | 18" o.c.     |             |         |
| NP                 | 103                                                                                                                                                                                                                                                                                                                                                                                                                                                                                                                                                                                                                                                                                                                                                                                                                                                                                                                                                                                                                                                                                                                                                                                                                                                                                                                                                                                                                                                                                                                                                                                                                                                                                                                                                                                                                                                                                                                                                                                                                                                           | Nerium oleander 'Petite Pink' / Petite Pink Oleander              | -                   |            | 24" HT x 20" SPR                   | No     | Medium            | 24" o.c.     |             |         |
| SGG                | 45                                                                                                                                                                                                                                                                                                                                                                                                                                                                                                                                                                                                                                                                                                                                                                                                                                                                                                                                                                                                                                                                                                                                                                                                                                                                                                                                                                                                                                                                                                                                                                                                                                                                                                                                                                                                                                                                                                                                                                                                                                                            | Schefflera arboricola `Gold Capella` / Gold Capella Arboricola    | -                   |            | 24"HT x 24"SPR                     | No     | High              | 24" o.c.     |             |         |
|                    | ,                                                                                                                                                                                                                                                                                                                                                                                                                                                                                                                                                                                                                                                                                                                                                                                                                                                                                                                                                                                                                                                                                                                                                                                                                                                                                                                                                                                                                                                                                                                                                                                                                                                                                                                                                                                                                                                                                                                                                                                                                                                             |                                                                   |                     |            | l .                                |        |                   |              |             |         |
| GROUND COVERS      | QTY                                                                                                                                                                                                                                                                                                                                                                                                                                                                                                                                                                                                                                                                                                                                                                                                                                                                                                                                                                                                                                                                                                                                                                                                                                                                                                                                                                                                                                                                                                                                                                                                                                                                                                                                                                                                                                                                                                                                                                                                                                                           | BOTANICAL / COMMON NAME                                           | SIZE                | CONTAINER  | SIZE                               | NATIVE | DROUGHT TOLERANCE | SPACING      | DETAIL      | REMARKS |
| Cih                | 944                                                                                                                                                                                                                                                                                                                                                                                                                                                                                                                                                                                                                                                                                                                                                                                                                                                                                                                                                                                                                                                                                                                                                                                                                                                                                                                                                                                                                                                                                                                                                                                                                                                                                                                                                                                                                                                                                                                                                                                                                                                           | Chrysobalanus icaco `Horizontalis` / Horizontal Cocoplum          | -                   |            | 12" HT X 12" SPR.                  | Yes    | High              | 12" o.c.     |             |         |
| LM                 | 980                                                                                                                                                                                                                                                                                                                                                                                                                                                                                                                                                                                                                                                                                                                                                                                                                                                                                                                                                                                                                                                                                                                                                                                                                                                                                                                                                                                                                                                                                                                                                                                                                                                                                                                                                                                                                                                                                                                                                                                                                                                           | Liriope muscari / Lilyturf                                        | -                   |            | 12" HT. x 12" SPR.                 | No     | High              | 12" o.c.     |             |         |
|                    |                                                                                                                                                                                                                                                                                                                                                                                                                                                                                                                                                                                                                                                                                                                                                                                                                                                                                                                                                                                                                                                                                                                                                                                                                                                                                                                                                                                                                                                                                                                                                                                                                                                                                                                                                                                                                                                                                                                                                                                                                                                               | <u> </u>                                                          | 1                   | ı          | I                                  | 1      |                   | 1            | 1           | _1      |
| SOD/SEED           | QTY                                                                                                                                                                                                                                                                                                                                                                                                                                                                                                                                                                                                                                                                                                                                                                                                                                                                                                                                                                                                                                                                                                                                                                                                                                                                                                                                                                                                                                                                                                                                                                                                                                                                                                                                                                                                                                                                                                                                                                                                                                                           | BOTANICAL / COMMON NAME                                           | SIZE                | CONTAINER  | SIZE                               | NATIVE | DROUGHT TOLERANCE | SPACING      | DETAIL      | REMARKS |
| SOD                | 4,406 sf                                                                                                                                                                                                                                                                                                                                                                                                                                                                                                                                                                                                                                                                                                                                                                                                                                                                                                                                                                                                                                                                                                                                                                                                                                                                                                                                                                                                                                                                                                                                                                                                                                                                                                                                                                                                                                                                                                                                                                                                                                                      | Stenotaphrum secundatum `Floritam` / `Floritam` St. Augustine Sod | sod                 |            | 1                                  | +      |                   |              | † · · · · · |         |
| -                  | المستقل المست | 1 ,                                                               |                     |            | 1                                  |        |                   |              |             |         |
| TALL GROUND COVERS | QTY                                                                                                                                                                                                                                                                                                                                                                                                                                                                                                                                                                                                                                                                                                                                                                                                                                                                                                                                                                                                                                                                                                                                                                                                                                                                                                                                                                                                                                                                                                                                                                                                                                                                                                                                                                                                                                                                                                                                                                                                                                                           | BOTANICAL / COMMON NAME                                           | SIZE                | CONTAINER  | SIZE                               | NATIVE | DROUGHT TOLERANCE | SPACING      | DETAIL      | REMARKS |
| TFK                | 145                                                                                                                                                                                                                                                                                                                                                                                                                                                                                                                                                                                                                                                                                                                                                                                                                                                                                                                                                                                                                                                                                                                                                                                                                                                                                                                                                                                                                                                                                                                                                                                                                                                                                                                                                                                                                                                                                                                                                                                                                                                           | Tripsacum dactyloides / Fakahatchee Grass                         | -                   |            | 24" HT. x 24" SPR.                 | Yes    | Medium            | 24" o.c.     |             |         |
| L                  | 1.10                                                                                                                                                                                                                                                                                                                                                                                                                                                                                                                                                                                                                                                                                                                                                                                                                                                                                                                                                                                                                                                                                                                                                                                                                                                                                                                                                                                                                                                                                                                                                                                                                                                                                                                                                                                                                                                                                                                                                                                                                                                          | p. sadam addy.c.ado / i anamatorioù diado                         |                     |            |                                    | 1.55   |                   | 1 - 1 - 0.0. | 1           |         |