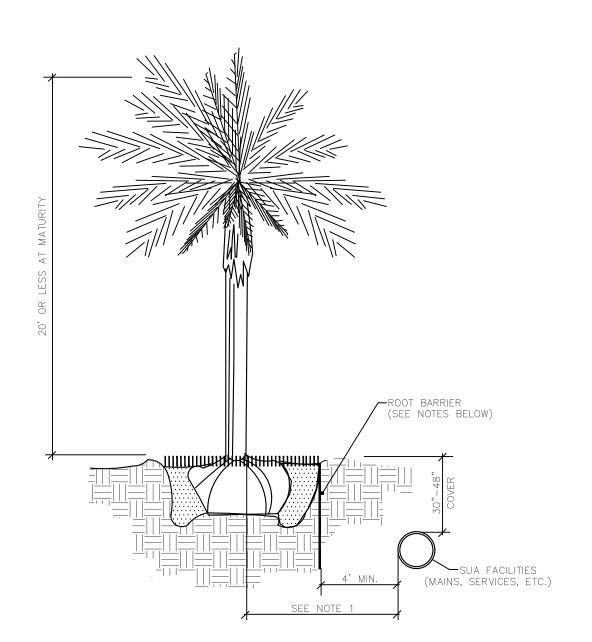

| p. sadam addy.c.ado / i anamatorioù diado                         |                     |            |                                    | 1.55   |                   | 1 - 1 - 0.0. | 1           |         |



NOTES: (PLEASE REFER TO WRITTEN SPECIFICATIONS FOR ADDITIONAL REQUIREMENTS)

- 1. THIS DISTANCE SHALL BE 7' MINIMUM WITH ROOT BARRIER AND 10' MINIMUM IF NO ROOT BARRIER IS USED.
- 2. ALL ROOT BARRIERS SHALL BE 4'MINIMUM FROM ALL SEACOAST FACILITIES.
- 3. THE INSTALLATION OF ROOT BARRIERS SHALL BE COORDINATED WITH SEACOAST AND INSPECTED BY SEACOAST PRIOR TO BACKFILLING. ALL ROOT BARRIERS SHALL EXTEND UP TO FINISHED GRADE.
- 4. ROOT BARRIERS SHALL BE MINIMUM 36" DEEP. APPROVED PRODUCTS INCLUDE "DEEP ROOT" AND "ROOT
- 5. ALL ROOT BARRIERS SHALL BE INSTALLED IN ACCORDANCE WITH MANUFACTURERS WRITTEN INSTRUCTIONS.





NOTES: (PLEASE REFER TO WRITTEN SPECIFICATIONS FOR ADDITIONAL REQUIREMENTS)

- 1. THIS DISTANCE SHALL BE 10' MINIMUM WITH ROOT BARRIER AND 15' MINIMUM IF NO ROOT BARRIER IS USED