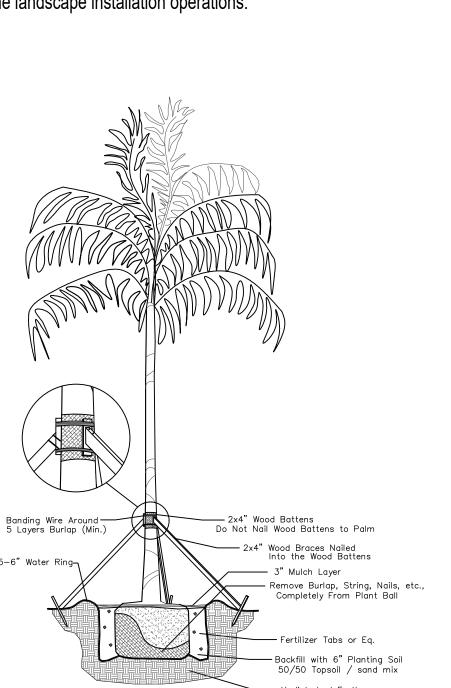

| PLANT SCHEDULE     |                                                                                                                                                                                                                                                                                                                                                                                                                                                                                                                                                                                                                                                                                                                                                                                                                                                                                                                                                                                                                                                                                                                                                                                                                                                                                                                                                                                                                                                                                                                                                                                                                                                                                                                                                                                                                                                                                                                                                                                                                                                               |                                                                   |                     |            |                                    |        |                   |              |             |         |
|--------------------|---------------------------------------------------------------------------------------------------------------------------------------------------------------------------------------------------------------------------------------------------------------------------------------------------------------------------------------------------------------------------------------------------------------------------------------------------------------------------------------------------------------------------------------------------------------------------------------------------------------------------------------------------------------------------------------------------------------------------------------------------------------------------------------------------------------------------------------------------------------------------------------------------------------------------------------------------------------------------------------------------------------------------------------------------------------------------------------------------------------------------------------------------------------------------------------------------------------------------------------------------------------------------------------------------------------------------------------------------------------------------------------------------------------------------------------------------------------------------------------------------------------------------------------------------------------------------------------------------------------------------------------------------------------------------------------------------------------------------------------------------------------------------------------------------------------------------------------------------------------------------------------------------------------------------------------------------------------------------------------------------------------------------------------------------------------|-------------------------------------------------------------------|---------------------|------------|------------------------------------|--------|-------------------|--------------|-------------|---------|
| TREES              | QTY                                                                                                                                                                                                                                                                                                                                                                                                                                                                                                                                                                                                                                                                                                                                                                                                                                                                                                                                                                                                                                                                                                                                                                                                                                                                                                                                                                                                                                                                                                                                                                                                                                                                                                                                                                                                                                                                                                                                                                                                                                                           | BOTANICAL / COMMON NAME                                           | CONTAINER           | CAL        | SIZE                               | NATIVE | DROUGHT TOLERANCE |              | DETAIL      | REMARKS |
| CE <u>\\\)</u>     | 3                                                                                                                                                                                                                                                                                                                                                                                                                                                                                                                                                                                                                                                                                                                                                                                                                                                                                                                                                                                                                                                                                                                                                                                                                                                                                                                                                                                                                                                                                                                                                                                                                                                                                                                                                                                                                                                                                                                                                                                                                                                             | Conocarpus erectus / Buttonwood                                   | FG/B&B              | 3" DBH     | 12` HT x 6` SPR                    | Yes    | High              |              |             |         |
| CS3                | 3                                                                                                                                                                                                                                                                                                                                                                                                                                                                                                                                                                                                                                                                                                                                                                                                                                                                                                                                                                                                                                                                                                                                                                                                                                                                                                                                                                                                                                                                                                                                                                                                                                                                                                                                                                                                                                                                                                                                                                                                                                                             | Conocarpus erectus sericeus / Silver Button Wood                  | FG/B&B              | 2" DBH     | 12` Ht. x 5` Spr., Std.            | Yes    | High              |              |             |         |
| IA                 | 9                                                                                                                                                                                                                                                                                                                                                                                                                                                                                                                                                                                                                                                                                                                                                                                                                                                                                                                                                                                                                                                                                                                                                                                                                                                                                                                                                                                                                                                                                                                                                                                                                                                                                                                                                                                                                                                                                                                                                                                                                                                             | Ilex cassine / Dahoon Holly                                       | FG/B&B              | 3" DBH     | 12` HT. X 5` SPR., STD., TREE FORM | Yes    | High              |              |             |         |
| QV                 | 4                                                                                                                                                                                                                                                                                                                                                                                                                                                                                                                                                                                                                                                                                                                                                                                                                                                                                                                                                                                                                                                                                                                                                                                                                                                                                                                                                                                                                                                                                                                                                                                                                                                                                                                                                                                                                                                                                                                                                                                                                                                             | Quercus virginiana / Live Oak                                     | FG/B&B              | 3" DBH     | 14` HT x 6` SPR                    | Yes    | High              |              |             |         |
| Qh2                | 6                                                                                                                                                                                                                                                                                                                                                                                                                                                                                                                                                                                                                                                                                                                                                                                                                                                                                                                                                                                                                                                                                                                                                                                                                                                                                                                                                                                                                                                                                                                                                                                                                                                                                                                                                                                                                                                                                                                                                                                                                                                             | Quercus virginiana `High Rise` / High Rise Live Oak               | FG/B&B              | 3"Cal      | 14`-16` H. X 5` SPR., 5` CT.       | Yes    | High              |              |             |         |
|                    | 1                                                                                                                                                                                                                                                                                                                                                                                                                                                                                                                                                                                                                                                                                                                                                                                                                                                                                                                                                                                                                                                                                                                                                                                                                                                                                                                                                                                                                                                                                                                                                                                                                                                                                                                                                                                                                                                                                                                                                                                                                                                             | •                                                                 | •                   | •          |                                    | 1      |                   | -1           | 1           | -       |
| EXISTING TREES     | QTY                                                                                                                                                                                                                                                                                                                                                                                                                                                                                                                                                                                                                                                                                                                                                                                                                                                                                                                                                                                                                                                                                                                                                                                                                                                                                                                                                                                                                                                                                                                                                                                                                                                                                                                                                                                                                                                                                                                                                                                                                                                           | BOTANICAL / COMMON NAME                                           | CONTAINER           | CAL        | SIZE                               | NATIVE | DROUGHT TOLERANCE |              | DETAIL      | REMARKS |
| BBE                | 3                                                                                                                                                                                                                                                                                                                                                                                                                                                                                                                                                                                                                                                                                                                                                                                                                                                                                                                                                                                                                                                                                                                                                                                                                                                                                                                                                                                                                                                                                                                                                                                                                                                                                                                                                                                                                                                                                                                                                                                                                                                             | Bucida buceras / Black Olive                                      | EXISTING            |            |                                    | No     | High              |              |             |         |
|                    | 1                                                                                                                                                                                                                                                                                                                                                                                                                                                                                                                                                                                                                                                                                                                                                                                                                                                                                                                                                                                                                                                                                                                                                                                                                                                                                                                                                                                                                                                                                                                                                                                                                                                                                                                                                                                                                                                                                                                                                                                                                                                             | •                                                                 | •                   | -          |                                    | •      |                   | •            | 1           |         |
| FLOWERING TREES    | QTY                                                                                                                                                                                                                                                                                                                                                                                                                                                                                                                                                                                                                                                                                                                                                                                                                                                                                                                                                                                                                                                                                                                                                                                                                                                                                                                                                                                                                                                                                                                                                                                                                                                                                                                                                                                                                                                                                                                                                                                                                                                           | BOTANICAL / COMMON NAME                                           | CONTAINER           | CAL        | SIZE                               | NATIVE | DROUGHT TOLERANCE |              | DETAIL      | REMARKS |
| TT                 | 2                                                                                                                                                                                                                                                                                                                                                                                                                                                                                                                                                                                                                                                                                                                                                                                                                                                                                                                                                                                                                                                                                                                                                                                                                                                                                                                                                                                                                                                                                                                                                                                                                                                                                                                                                                                                                                                                                                                                                                                                                                                             | Tabebuia heterophylla / Pink Trumpet Tree                         | FG/B&B              | 3" DBH     | 14` HT x 6` SPR                    | No     | High              |              |             |         |
|                    | '                                                                                                                                                                                                                                                                                                                                                                                                                                                                                                                                                                                                                                                                                                                                                                                                                                                                                                                                                                                                                                                                                                                                                                                                                                                                                                                                                                                                                                                                                                                                                                                                                                                                                                                                                                                                                                                                                                                                                                                                                                                             | •                                                                 | •                   | •          |                                    | •      |                   | '            | '           |         |
| PALM TREES         | QTY                                                                                                                                                                                                                                                                                                                                                                                                                                                                                                                                                                                                                                                                                                                                                                                                                                                                                                                                                                                                                                                                                                                                                                                                                                                                                                                                                                                                                                                                                                                                                                                                                                                                                                                                                                                                                                                                                                                                                                                                                                                           | BOTANICAL / COMMON NAME                                           | CONTAINER           | CAL        | SIZE                               | NATIVE | DROUGHT TOLERANCE |              | DETAIL      | REMARKS |
| CA2                | 3                                                                                                                                                                                                                                                                                                                                                                                                                                                                                                                                                                                                                                                                                                                                                                                                                                                                                                                                                                                                                                                                                                                                                                                                                                                                                                                                                                                                                                                                                                                                                                                                                                                                                                                                                                                                                                                                                                                                                                                                                                                             | Carpentaria acuminata / Carpentaria Palm                          | Field Grown / B & B |            | 18` CT, Matched OA Hts.            | No     | Medium            |              |             |         |
| RR                 | 11                                                                                                                                                                                                                                                                                                                                                                                                                                                                                                                                                                                                                                                                                                                                                                                                                                                                                                                                                                                                                                                                                                                                                                                                                                                                                                                                                                                                                                                                                                                                                                                                                                                                                                                                                                                                                                                                                                                                                                                                                                                            | Roystonea regia / Royal Palm                                      | FG/B&B              |            | 8` GW., heavy & matched            | Yes    | Medium            |              |             |         |
| SP                 | 12                                                                                                                                                                                                                                                                                                                                                                                                                                                                                                                                                                                                                                                                                                                                                                                                                                                                                                                                                                                                                                                                                                                                                                                                                                                                                                                                                                                                                                                                                                                                                                                                                                                                                                                                                                                                                                                                                                                                                                                                                                                            | Sabal palmetto / Cabbage Palmetto                                 | FG/B&B              |            | 14`-20` OA, Vary Heights           | Yes    | High              |              |             |         |
|                    | -1                                                                                                                                                                                                                                                                                                                                                                                                                                                                                                                                                                                                                                                                                                                                                                                                                                                                                                                                                                                                                                                                                                                                                                                                                                                                                                                                                                                                                                                                                                                                                                                                                                                                                                                                                                                                                                                                                                                                                                                                                                                            |                                                                   | 1                   | 1          | 1                                  | -      |                   | 1            |             | -1      |
| RELOCATED TREES    | QTY                                                                                                                                                                                                                                                                                                                                                                                                                                                                                                                                                                                                                                                                                                                                                                                                                                                                                                                                                                                                                                                                                                                                                                                                                                                                                                                                                                                                                                                                                                                                                                                                                                                                                                                                                                                                                                                                                                                                                                                                                                                           | BOTANICAL / COMMON NAME                                           | CONTAINER           | CAL        | SIZE                               | NATIVE | DROUGHT TOLERANCE |              | DETAIL      | REMARKS |
| QVR                | 1                                                                                                                                                                                                                                                                                                                                                                                                                                                                                                                                                                                                                                                                                                                                                                                                                                                                                                                                                                                                                                                                                                                                                                                                                                                                                                                                                                                                                                                                                                                                                                                                                                                                                                                                                                                                                                                                                                                                                                                                                                                             | Quercus virginiana / Southern Live Oak                            | Relocated           |            |                                    | Yes    | High              |              |             |         |
|                    |                                                                                                                                                                                                                                                                                                                                                                                                                                                                                                                                                                                                                                                                                                                                                                                                                                                                                                                                                                                                                                                                                                                                                                                                                                                                                                                                                                                                                                                                                                                                                                                                                                                                                                                                                                                                                                                                                                                                                                                                                                                               |                                                                   |                     |            |                                    | 1      |                   |              |             |         |
| SHRUBS             | QTY                                                                                                                                                                                                                                                                                                                                                                                                                                                                                                                                                                                                                                                                                                                                                                                                                                                                                                                                                                                                                                                                                                                                                                                                                                                                                                                                                                                                                                                                                                                                                                                                                                                                                                                                                                                                                                                                                                                                                                                                                                                           | BOTANICAL / COMMON NAME                                           | SIZE                | CONTAINER  | SIZE                               | NATIVE | DROUGHT TOLERANCE |              | DETAIL      | REMARKS |
| ARS                | 6                                                                                                                                                                                                                                                                                                                                                                                                                                                                                                                                                                                                                                                                                                                                                                                                                                                                                                                                                                                                                                                                                                                                                                                                                                                                                                                                                                                                                                                                                                                                                                                                                                                                                                                                                                                                                                                                                                                                                                                                                                                             | Andropolis skinerii Red Tip Bromeliad / Giant Red Bromeliad       | 3 Gal.              |            | Specimen as shown                  | No     | High              |              |             |         |
| ADF                | 38                                                                                                                                                                                                                                                                                                                                                                                                                                                                                                                                                                                                                                                                                                                                                                                                                                                                                                                                                                                                                                                                                                                                                                                                                                                                                                                                                                                                                                                                                                                                                                                                                                                                                                                                                                                                                                                                                                                                                                                                                                                            | Asparagus densiflorus `Myers` / Myers Asparagus                   | -                   |            | 18"x18"                            | No     | High              |              |             |         |
| Cr2                | 256                                                                                                                                                                                                                                                                                                                                                                                                                                                                                                                                                                                                                                                                                                                                                                                                                                                                                                                                                                                                                                                                                                                                                                                                                                                                                                                                                                                                                                                                                                                                                                                                                                                                                                                                                                                                                                                                                                                                                                                                                                                           | Chrysobalanus icaco / Coco plum                                   | -                   |            | 30" HT. X 24" SPD                  | YES    | High              |              |             |         |
| Cm2                | 43                                                                                                                                                                                                                                                                                                                                                                                                                                                                                                                                                                                                                                                                                                                                                                                                                                                                                                                                                                                                                                                                                                                                                                                                                                                                                                                                                                                                                                                                                                                                                                                                                                                                                                                                                                                                                                                                                                                                                                                                                                                            | Codiaeum variegatum `Mammey` / Mammey Croton                      | -                   |            | 20"x20" OA.                        | No     | High              |              |             |         |
| Crs                | 18                                                                                                                                                                                                                                                                                                                                                                                                                                                                                                                                                                                                                                                                                                                                                                                                                                                                                                                                                                                                                                                                                                                                                                                                                                                                                                                                                                                                                                                                                                                                                                                                                                                                                                                                                                                                                                                                                                                                                                                                                                                            | Cordyline fruticosa `Red Sister` / Red Sister Ti                  | -                   | Multi Stem | 24-28" OA                          | No     | Medium            |              |             |         |
| CAP                | 6                                                                                                                                                                                                                                                                                                                                                                                                                                                                                                                                                                                                                                                                                                                                                                                                                                                                                                                                                                                                                                                                                                                                                                                                                                                                                                                                                                                                                                                                                                                                                                                                                                                                                                                                                                                                                                                                                                                                                                                                                                                             | Crinum augustum `Queen Emma` / `Queen Emma` Crinum                | -                   |            | 36" Ht. x 30" Spr.                 | No     | High              |              |             |         |
| Hsp                | 5                                                                                                                                                                                                                                                                                                                                                                                                                                                                                                                                                                                                                                                                                                                                                                                                                                                                                                                                                                                                                                                                                                                                                                                                                                                                                                                                                                                                                                                                                                                                                                                                                                                                                                                                                                                                                                                                                                                                                                                                                                                             | Hibiscus rosa-sinensis `Seminole` / Pink Hibiscus                 | -                   |            | 6` HT OA, Standard                 | No     | Medium            |              |             |         |
| Pm                 | 46                                                                                                                                                                                                                                                                                                                                                                                                                                                                                                                                                                                                                                                                                                                                                                                                                                                                                                                                                                                                                                                                                                                                                                                                                                                                                                                                                                                                                                                                                                                                                                                                                                                                                                                                                                                                                                                                                                                                                                                                                                                            | Podocarpus macrophyllus / Yew Pine                                | -                   |            | 48" HT. X24" SPD                   | No     | High              |              |             |         |
|                    |                                                                                                                                                                                                                                                                                                                                                                                                                                                                                                                                                                                                                                                                                                                                                                                                                                                                                                                                                                                                                                                                                                                                                                                                                                                                                                                                                                                                                                                                                                                                                                                                                                                                                                                                                                                                                                                                                                                                                                                                                                                               |                                                                   |                     |            |                                    |        |                   |              |             |         |
| VINE/ESPALIER 5    | QTY                                                                                                                                                                                                                                                                                                                                                                                                                                                                                                                                                                                                                                                                                                                                                                                                                                                                                                                                                                                                                                                                                                                                                                                                                                                                                                                                                                                                                                                                                                                                                                                                                                                                                                                                                                                                                                                                                                                                                                                                                                                           | BOTANICAL / COMMON NAME                                           | SIZE                | CONTAINER  | SIZE                               | NATIVE | DROUGHT TOLERANCE |              | DETAIL      | REMARKS |
| TC                 | 40                                                                                                                                                                                                                                                                                                                                                                                                                                                                                                                                                                                                                                                                                                                                                                                                                                                                                                                                                                                                                                                                                                                                                                                                                                                                                                                                                                                                                                                                                                                                                                                                                                                                                                                                                                                                                                                                                                                                                                                                                                                            | Trachelospermum jasminoides 'Confederate' / Confederate Jasmine   |                     |            | 5` RUNNERS                         | No     | HIGH              |              |             |         |
|                    | 1                                                                                                                                                                                                                                                                                                                                                                                                                                                                                                                                                                                                                                                                                                                                                                                                                                                                                                                                                                                                                                                                                                                                                                                                                                                                                                                                                                                                                                                                                                                                                                                                                                                                                                                                                                                                                                                                                                                                                                                                                                                             |                                                                   |                     |            |                                    |        |                   |              |             |         |
| SHRUB AREAS        | QTY                                                                                                                                                                                                                                                                                                                                                                                                                                                                                                                                                                                                                                                                                                                                                                                                                                                                                                                                                                                                                                                                                                                                                                                                                                                                                                                                                                                                                                                                                                                                                                                                                                                                                                                                                                                                                                                                                                                                                                                                                                                           | BOTANICAL / COMMON NAME                                           | SIZE                | CONTAINER  | SIZE                               | NAITVE | DROUGHT TOLERANCE | SPACING      | DETAIL      | REMARKS |
| DE                 | 30                                                                                                                                                                                                                                                                                                                                                                                                                                                                                                                                                                                                                                                                                                                                                                                                                                                                                                                                                                                                                                                                                                                                                                                                                                                                                                                                                                                                                                                                                                                                                                                                                                                                                                                                                                                                                                                                                                                                                                                                                                                            | Duranta erecta `Gold Mound` / Gold Mound Duranta                  | -                   |            | 18"HT x 18"SPR                     | Yes    | High              | 20" o.c.     |             |         |
| FMG                | 243                                                                                                                                                                                                                                                                                                                                                                                                                                                                                                                                                                                                                                                                                                                                                                                                                                                                                                                                                                                                                                                                                                                                                                                                                                                                                                                                                                                                                                                                                                                                                                                                                                                                                                                                                                                                                                                                                                                                                                                                                                                           | Ficus microcarpa `Green Island` / Green Island Ficus              | -                   |            | 14" HT x 16" SPR                   | No     | High              | 18" o.c.     |             |         |
| IVD                | 469                                                                                                                                                                                                                                                                                                                                                                                                                                                                                                                                                                                                                                                                                                                                                                                                                                                                                                                                                                                                                                                                                                                                                                                                                                                                                                                                                                                                                                                                                                                                                                                                                                                                                                                                                                                                                                                                                                                                                                                                                                                           | Ilex vomitoria `Stokes dwarf` / Dwarf Yaupon Holly                | -                   |            | 14" HT x 16" SPR                   | Yes    | High              | 18" o.c.     |             |         |
| NP                 | 103                                                                                                                                                                                                                                                                                                                                                                                                                                                                                                                                                                                                                                                                                                                                                                                                                                                                                                                                                                                                                                                                                                                                                                                                                                                                                                                                                                                                                                                                                                                                                                                                                                                                                                                                                                                                                                                                                                                                                                                                                                                           | Nerium oleander 'Petite Pink' / Petite Pink Oleander              | -                   |            | 24" HT x 20" SPR                   | No     | Medium            | 24" o.c.     |             |         |
| SGG                | 45                                                                                                                                                                                                                                                                                                                                                                                                                                                                                                                                                                                                                                                                                                                                                                                                                                                                                                                                                                                                                                                                                                                                                                                                                                                                                                                                                                                                                                                                                                                                                                                                                                                                                                                                                                                                                                                                                                                                                                                                                                                            | Schefflera arboricola `Gold Capella` / Gold Capella Arboricola    | -                   |            | 24"HT x 24"SPR                     | No     | High              | 24" o.c.     |             |         |
|                    | ,                                                                                                                                                                                                                                                                                                                                                                                                                                                                                                                                                                                                                                                                                                                                                                                                                                                                                                                                                                                                                                                                                                                                                                                                                                                                                                                                                                                                                                                                                                                                                                                                                                                                                                                                                                                                                                                                                                                                                                                                                                                             |                                                                   |                     |            | l .                                |        |                   |              |             |         |
| GROUND COVERS      | QTY                                                                                                                                                                                                                                                                                                                                                                                                                                                                                                                                                                                                                                                                                                                                                                                                                                                                                                                                                                                                                                                                                                                                                                                                                                                                                                                                                                                                                                                                                                                                                                                                                                                                                                                                                                                                                                                                                                                                                                                                                                                           | BOTANICAL / COMMON NAME                                           | SIZE                | CONTAINER  | SIZE                               | NATIVE | DROUGHT TOLERANCE | SPACING      | DETAIL      | REMARKS |
| Cih                | 944                                                                                                                                                                                                                                                                                                                                                                                                                                                                                                                                                                                                                                                                                                                                                                                                                                                                                                                                                                                                                                                                                                                                                                                                                                                                                                                                                                                                                                                                                                                                                                                                                                                                                                                                                                                                                                                                                                                                                                                                                                                           | Chrysobalanus icaco `Horizontalis` / Horizontal Cocoplum          | -                   |            | 12" HT X 12" SPR.                  | Yes    | High              | 12" o.c.     |             |         |
| LM                 | 980                                                                                                                                                                                                                                                                                                                                                                                                                                                                                                                                                                                                                                                                                                                                                                                                                                                                                                                                                                                                                                                                                                                                                                                                                                                                                                                                                                                                                                                                                                                                                                                                                                                                                                                                                                                                                                                                                                                                                                                                                                                           | Liriope muscari / Lilyturf                                        | -                   |            | 12" HT. x 12" SPR.                 | No     | High              | 12" o.c.     |             |         |
|                    |                                                                                                                                                                                                                                                                                                                                                                                                                                                                                                                                                                                                                                                                                                                                                                                                                                                                                                                                                                                                                                                                                                                                                                                                                                                                                                                                                                                                                                                                                                                                                                                                                                                                                                                                                                                                                                                                                                                                                                                                                                                               | <u> </u>                                                          | 1                   | ı          | I                                  | 1      |                   | 1            | 1           | _1      |
| SOD/SEED           | QTY                                                                                                                                                                                                                                                                                                                                                                                                                                                                                                                                                                                                                                                                                                                                                                                                                                                                                                                                                                                                                                                                                                                                                                                                                                                                                                                                                                                                                                                                                                                                                                                                                                                                                                                                                                                                                                                                                                                                                                                                                                                           | BOTANICAL / COMMON NAME                                           | SIZE                | CONTAINER  | SIZE                               | NATIVE | DROUGHT TOLERANCE | SPACING      | DETAIL      | REMARKS |
| SOD                | 4,406 sf                                                                                                                                                                                                                                                                                                                                                                                                                                                                                                                                                                                                                                                                                                                                                                                                                                                                                                                                                                                                                                                                                                                                                                                                                                                                                                                                                                                                                                                                                                                                                                                                                                                                                                                                                                                                                                                                                                                                                                                                                                                      | Stenotaphrum secundatum `Floritam` / `Floritam` St. Augustine Sod | sod                 |            | 1                                  | +      |                   |              | † · · · · · |         |
| -                  | المستقل المست | 1 ,                                                               |                     |            | 1                                  |        |                   |              |             |         |
| TALL GROUND COVERS | QTY                                                                                                                                                                                                                                                                                                                                                                                                                                                                                                                                                                                                                                                                                                                                                                                                                                                                                                                                                                                                                                                                                                                                                                                                                                                                                                                                                                                                                                                                                                                                                                                                                                                                                                                                                                                                                                                                                                                                                                                                                                                           | BOTANICAL / COMMON NAME                                           | SIZE                | CONTAINER  | SIZE                               | NATIVE | DROUGHT TOLERANCE | SPACING      | DETAIL      | REMARKS |
| TFK                | 145                                                                                                                                                                                                                                                                                                                                                                                                                                                                                                                                                                                                                                                                                                                                                                                                                                                                                                                                                                                                                                                                                                                                                                                                                                                                                                                                                                                                                                                                                                                                                                                                                                                                                                                                                                                                                                                                                                                                                                                                                                                           | Tripsacum dactyloides / Fakahatchee Grass                         | -                   |            | 24" HT. x 24" SPR.                 | Yes    | Medium            | 24" o.c.     |             |         |
| L                  | 1.10                                                                                                                                                                                                                                                                                                                                                                                                                                                                                                                                                                                                                                                                                                                                                                                                                                                                                                                                                                                                                                                                                                                                                                                                                                                                                                                                                                                                                                                                                                                                                                                                                                                                                                                                                                                                                                                                                                                                                                                                                                                          | p. sadam addy.c.ado / i anamatorioù diado                         |                     |            |                                    | 1.55   |                   | 1 - 1 - 0.0. | 1           |         |