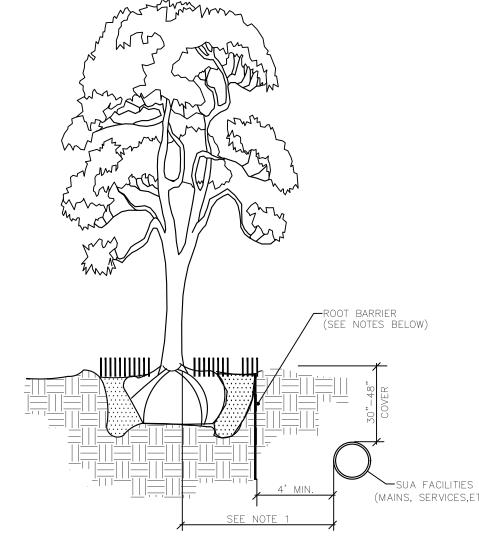

atorioù diado                         |                     |            |                                    | 1.55   |                   | 1 - 1 - 0.0. | 1           |         |



NOTES: (PLEASE REFER TO WRITTEN SPECIFICATIONS FOR ADDITIONAL REQUIREMENTS)

- 1. THIS DISTANCE SHALL BE 7' MINIMUM WITH ROOT BARRIER AND 10' MINIMUM IF NO ROOT BARRIER IS USED.
- 2. ALL ROOT BARRIERS SHALL BE 4'MINIMUM FROM ALL SEACOAST FACILITIES.
- 3. THE INSTALLATION OF ROOT BARRIERS SHALL BE COORDINATED WITH SEACOAST AND INSPECTED BY SEACOAST PRIOR TO BACKFILLING. ALL ROOT BARRIERS SHALL EXTEND UP TO FINISHED GRADE.
- 4. ROOT BARRIERS SHALL BE MINIMUM 36" DEEP. APPROVED PRODUCTS INCLUDE "DEEP ROOT" AND "ROOT
- 5. ALL ROOT BARRIERS SHALL BE INSTALLED IN ACCORDANCE WITH MANUFACTURERS WRITTEN INSTRUCTIONS.





NOTES: (PLEASE REFER TO WRITTEN SPECIFICATIONS FOR ADDITIONAL REQUIREMENTS)

- 1. THIS DISTANCE SHALL BE 10' MINIMUM WITH ROOT BARRIER AND 15' MINIMUM IF NO ROOT BARRIER IS USED.
- 2. ALL ROOT BARRIERS SHALL BE 4' MINIMUM FROM ALL SEACOAST FACILITIES.
- 3. THE INSTALLATION OF ROOT BARRIERS SHALL BE COORDINATED WITH SEACOAST AND INSPECTED BY SEACOAST PRIOR TO BACKFILLING. ALL ROOT BARRIERS SHALL EXTEND UP TO FINISHED GRADE.
- 4. ROOT BARRIERS SHALL BE MINIMUM 36" DEEP. APPROVED PRODUCTS INCLUDE "DEEP ROOT" AND "ROOT
- 5. ALL ROOT BARRIERS SHALL BE INSTALLED IN ACCORDANCE WITH MANUFACTURERS WRITTEN INSTRUCTIONS.
- 6. LARGE PALM TREES INCLUDE ROYAL, WASHINGTONIAN, BISMARK AND SIMILAR SIZED SPECIES.



41,250 S.F (0.94 AC.)

7,634 S.F.

33,616 S.F.

81.00%

**PROVIDED** 

## LAKE PARK NOTE