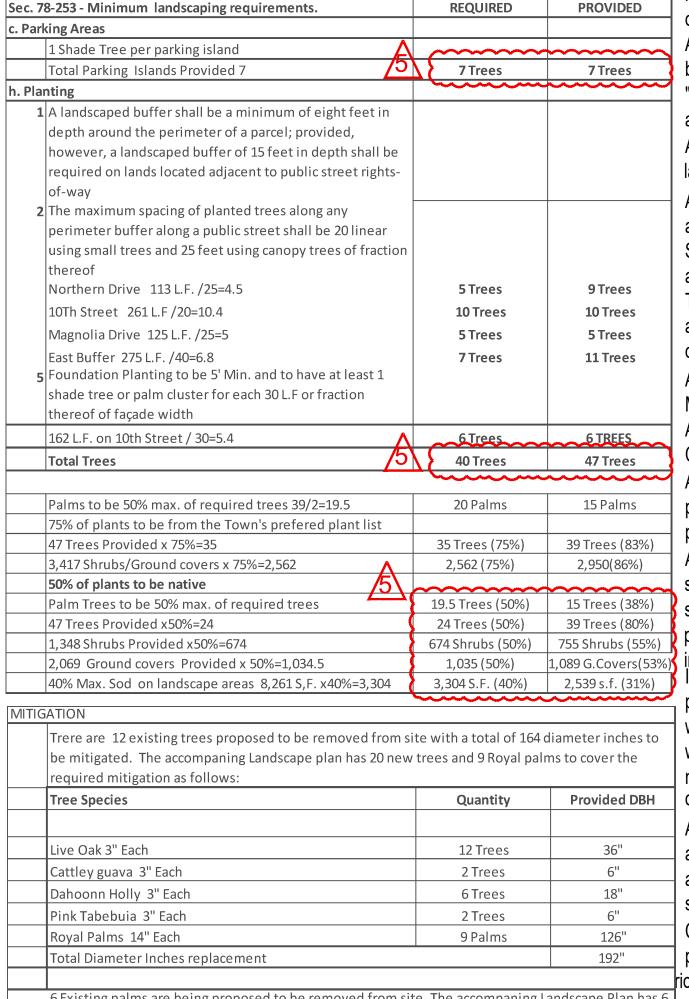

ROOT BARRIERS SHALL BE INSTALLED IN ACCORDANCE WITH MANUFACTURERS WRITTEN INSTRUCTIONS.





NOTES: (PLEASE REFER TO WRITTEN SPECIFICATIONS FOR ADDITIONAL REQUIREMENTS)

- 1. THIS DISTANCE SHALL BE 10' MINIMUM WITH ROOT BARRIER AND 15' MINIMUM IF NO ROOT BARRIER IS USED.
- 2. ALL ROOT BARRIERS SHALL BE 4' MINIMUM FROM ALL SEACOAST FACILITIES.
- 3. THE INSTALLATION OF ROOT BARRIERS SHALL BE COORDINATED WITH SEACOAST AND INSPECTED BY SEACOAST PRIOR TO BACKFILLING. ALL ROOT BARRIERS SHALL EXTEND UP TO FINISHED GRADE.
- 4. ROOT BARRIERS SHALL BE MINIMUM 36" DEEP. APPROVED PRODUCTS INCLUDE "DEEP ROOT" AND "ROOT
- 5. ALL ROOT BARRIERS SHALL BE INSTALLED IN ACCORDANCE WITH MANUFACTURERS WRITTEN INSTRUCTIONS.
- 6. LARGE PALM TREES INCLUDE ROYAL, WASHINGTONIAN, BISMARK AND SIMILAR SIZED SPECIES.



41,250 S.F (0.94 AC.)

7,634 S.F.

33,616 S.F.

81.00%

**PROVIDED** 

## LAKE PARK NOTES:

-5-6" Water Ring

-Fertilizer Tabs or Eq.

LANDSCAPE CALCULATIONS

OPEN SPACE / PERVIOUS AREA

TOTAL IMPERVIOUS AREA

GROSS SITE AREA

1. A permit is required prior to removal or moving of any specimen or protected trees.

proposed new palms covering the required mitigation as follows:

- 2. All prohibited invasive plant species to be removed from site. Maintenance plan to include eradication and prevention to
- reestablishment of prohibited plant species 4. Ground vegetation and hedges should be trimmed to be no higher than 2 feet from the ground and tree canopies trimmed to no less than 6 feet from the ground to aid in visibility around the property.





Large Tree Planting Detail

## GENERAL P