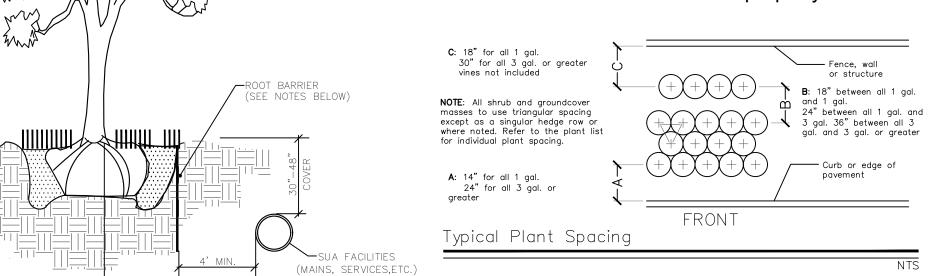

orioù diado                         |                     |            |                                    | 1.55   |                   | 1 - 1 - 0.0. | 1           |         |



NOTES: (PLEASE REFER TO WRITTEN SPECIFICATIONS FOR ADDITIONAL REQUIREMENTS)

- 1. THIS DISTANCE SHALL BE 7' MINIMUM WITH ROOT BARRIER AND 10' MINIMUM IF NO ROOT BARRIER IS USED.
- 2. ALL ROOT BARRIERS SHALL BE 4'MINIMUM FROM ALL SEACOAST FACILITIES.
- 3. THE INSTALLATION OF ROOT BARRIERS SHALL BE COORDINATED WITH SEACOAST AND INSPECTED BY SEACOAST PRIOR TO BACKFILLING. ALL ROOT BARRIERS SHALL EXTEND UP TO FINISHED GRADE.
- 4. ROOT BARRIERS SHALL BE MINIMUM 36" DEEP. APPROVED PRODUCTS INCLUDE "DEEP ROOT" AND "ROOT
- 5. ALL ROOT BARRIERS SHALL BE INSTALLED IN ACCORDANCE WITH MANUFACTURERS WRITTEN INSTRUCTIONS.





NOTES: (PLEASE REFER TO WRITTEN SPECIFICATIONS FOR ADDITIONAL REQUIREMENTS)

- 1. THIS DISTANCE SHALL BE 10' MINIMUM WITH ROOT BARRIER AND 15' MINIMUM IF NO ROOT BARRIER IS USED.
- 2. ALL ROOT BARRIERS SHALL BE 4' MINIMUM FROM ALL SEACOAST FACILITIES.
- 3. THE INSTALLATION OF ROOT BARRIERS SHALL BE COORDINATED WITH SEACOAST AND INSPECTED BY SEACOAST PRIOR TO BACKFILLING. ALL ROOT BARRIERS SHALL EXTEND UP TO FINISHED GRADE.
- 4. ROOT BARRIERS SHALL BE MINIMUM 36" DEEP. APPROVED PRODUCTS INCLUDE "DEEP ROOT" AND "ROOT
- 5. ALL ROOT BARRIERS SHALL BE INSTALLED IN ACCORDANCE WITH MANUFACTURERS WRITTEN INSTRUCTIONS.
- 6. LARGE PALM TREES INCLUDE ROYAL, WASHINGTONIAN, BISMARK AND SIMILAR SIZED SPECIES.



41,250 S.F (0.94 AC.)

7,634 S.F.

33,616 S.F.

81.00%

**PROVIDED** 

## LAKE PARK NOTES: