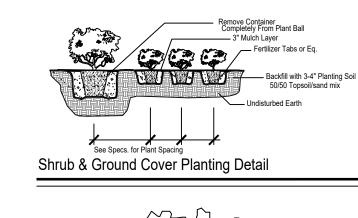

| PLANT SCHEDULE     |                                                                                                                                                                                                                                                                                                                                                                                                                                                                                                                                                                                                                                                                                                                                                                                                                                                                                                                                                                                                                                                                                                                                                                                                                                                                                                                                                                                                                                                                                                                                                                                                                                                                                                                                                                                                                                                                                                                                                                                                                                                               |                                                                   |                     |            |                                    |        |                   |              |             |         |
|--------------------|---------------------------------------------------------------------------------------------------------------------------------------------------------------------------------------------------------------------------------------------------------------------------------------------------------------------------------------------------------------------------------------------------------------------------------------------------------------------------------------------------------------------------------------------------------------------------------------------------------------------------------------------------------------------------------------------------------------------------------------------------------------------------------------------------------------------------------------------------------------------------------------------------------------------------------------------------------------------------------------------------------------------------------------------------------------------------------------------------------------------------------------------------------------------------------------------------------------------------------------------------------------------------------------------------------------------------------------------------------------------------------------------------------------------------------------------------------------------------------------------------------------------------------------------------------------------------------------------------------------------------------------------------------------------------------------------------------------------------------------------------------------------------------------------------------------------------------------------------------------------------------------------------------------------------------------------------------------------------------------------------------------------------------------------------------------|-------------------------------------------------------------------|---------------------|------------|------------------------------------|--------|-------------------|--------------|-------------|---------|
| TREES              | QTY                                                                                                                                                                                                                                                                                                                                                                                                                                                                                                                                                                                                                                                                                                                                                                                                                                                                                                                                                                                                                                                                                                                                                                                                                                                                                                                                                                                                                                                                                                                                                                                                                                                                                                                                                                                                                                                                                                                                                                                                                                                           | BOTANICAL / COMMON NAME                                           | CONTAINER           | CAL        | SIZE                               | NATIVE | DROUGHT TOLERANCE |              | DETAIL      | REMARKS |
| CE <u>\\\)</u>     | 3                                                                                                                                                                                                                                                                                                                                                                                                                                                                                                                                                                                                                                                                                                                                                                                                                                                                                                                                                                                                                                                                                                                                                                                                                                                                                                                                                                                                                                                                                                                                                                                                                                                                                                                                                                                                                                                                                                                                                                                                                                                             | Conocarpus erectus / Buttonwood                                   | FG/B&B              | 3" DBH     | 12` HT x 6` SPR                    | Yes    | High              |              |             |         |
| CS3                | 3                                                                                                                                                                                                                                                                                                                                                                                                                                                                                                                                                                                                                                                                                                                                                                                                                                                                                                                                                                                                                                                                                                                                                                                                                                                                                                                                                                                                                                                                                                                                                                                                                                                                                                                                                                                                                                                                                                                                                                                                                                                             | Conocarpus erectus sericeus / Silver Button Wood                  | FG/B&B              | 2" DBH     | 12` Ht. x 5` Spr., Std.            | Yes    | High              |              |             |         |
| IA                 | 9                                                                                                                                                                                                                                                                                                                                                                                                                                                                                                                                                                                                                                                                                                                                                                                                                                                                                                                                                                                                                                                                                                                                                                                                                                                                                                                                                                                                                                                                                                                                                                                                                                                                                                                                                                                                                                                                                                                                                                                                                                                             | Ilex cassine / Dahoon Holly                                       | FG/B&B              | 3" DBH     | 12` HT. X 5` SPR., STD., TREE FORM | Yes    | High              |              |             |         |
| QV                 | 4                                                                                                                                                                                                                                                                                                                                                                                                                                                                                                                                                                                                                                                                                                                                                                                                                                                                                                                                                                                                                                                                                                                                                                                                                                                                                                                                                                                                                                                                                                                                                                                                                                                                                                                                                                                                                                                                                                                                                                                                                                                             | Quercus virginiana / Live Oak                                     | FG/B&B              | 3" DBH     | 14` HT x 6` SPR                    | Yes    | High              |              |             |         |
| Qh2                | 6                                                                                                                                                                                                                                                                                                                                                                                                                                                                                                                                                                                                                                                                                                                                                                                                                                                                                                                                                                                                                                                                                                                                                                                                                                                                                                                                                                                                                                                                                                                                                                                                                                                                                                                                                                                                                                                                                                                                                                                                                                                             | Quercus virginiana `High Rise` / High Rise Live Oak               | FG/B&B              | 3"Cal      | 14`-16` H. X 5` SPR., 5` CT.       | Yes    | High              |              |             |         |
|                    | 1                                                                                                                                                                                                                                                                                                                                                                                                                                                                                                                                                                                                                                                                                                                                                                                                                                                                                                                                                                                                                                                                                                                                                                                                                                                                                                                                                                                                                                                                                                                                                                                                                                                                                                                                                                                                                                                                                                                                                                                                                                                             | •                                                                 | •                   | •          |                                    | 1      |                   | -1           | 1           | -       |
| EXISTING TREES     | QTY                                                                                                                                                                                                                                                                                                                                                                                                                                                                                                                                                                                                                                                                                                                                                                                                                                                                                                                                                                                                                                                                                                                                                                                                                                                                                                                                                                                                                                                                                                                                                                                                                                                                                                                                                                                                                                                                                                                                                                                                                                                           | BOTANICAL / COMMON NAME                                           | CONTAINER           | CAL        | SIZE                               | NATIVE | DROUGHT TOLERANCE |              | DETAIL      | REMARKS |
| BBE                | 3                                                                                                                                                                                                                                                                                                                                                                                                                                                                                                                                                                                                                                                                                                                                                                                                                                                                                                                                                                                                                                                                                                                                                                                                                                                                                                                                                                                                                                                                                                                                                                                                                                                                                                                                                                                                                                                                                                                                                                                                                                                             | Bucida buceras / Black Olive                                      | EXISTING            |            |                                    | No     | High              |              |             |         |
|                    | 1                                                                                                                                                                                                                                                                                                                                                                                                                                                                                                                                                                                                                                                                                                                                                                                                                                                                                                                                                                                                                                                                                                                                                                                                                                                                                                                                                                                                                                                                                                                                                                                                                                                                                                                                                                                                                                                                                                                                                                                                                                                             | •                                                                 | •                   | -          |                                    | •      |                   | •            | 1           |         |
| FLOWERING TREES    | QTY                                                                                                                                                                                                                                                                                                                                                                                                                                                                                                                                                                                                                                                                                                                                                                                                                                                                                                                                                                                                                                                                                                                                                                                                                                                                                                                                                                                                                                                                                                                                                                                                                                                                                                                                                                                                                                                                                                                                                                                                                                                           | BOTANICAL / COMMON NAME                                           | CONTAINER           | CAL        | SIZE                               | NATIVE | DROUGHT TOLERANCE |              | DETAIL      | REMARKS |
| TT                 | 2                                                                                                                                                                                                                                                                                                                                                                                                                                                                                                                                                                                                                                                                                                                                                                                                                                                                                                                                                                                                                                                                                                                                                                                                                                                                                                                                                                                                                                                                                                                                                                                                                                                                                                                                                                                                                                                                                                                                                                                                                                                             | Tabebuia heterophylla / Pink Trumpet Tree                         | FG/B&B              | 3" DBH     | 14` HT x 6` SPR                    | No     | High              |              |             |         |
|                    | '                                                                                                                                                                                                                                                                                                                                                                                                                                                                                                                                                                                                                                                                                                                                                                                                                                                                                                                                                                                                                                                                                                                                                                                                                                                                                                                                                                                                                                                                                                                                                                                                                                                                                                                                                                                                                                                                                                                                                                                                                                                             | •                                                                 | •                   | •          |                                    | •      |                   | '            | '           |         |
| PALM TREES         | QTY                                                                                                                                                                                                                                                                                                                                                                                                                                                                                                                                                                                                                                                                                                                                                                                                                                                                                                                                                                                                                                                                                                                                                                                                                                                                                                                                                                                                                                                                                                                                                                                                                                                                                                                                                                                                                                                                                                                                                                                                                                                           | BOTANICAL / COMMON NAME                                           | CONTAINER           | CAL        | SIZE                               | NATIVE | DROUGHT TOLERANCE |              | DETAIL      | REMARKS |
| CA2                | 3                                                                                                                                                                                                                                                                                                                                                                                                                                                                                                                                                                                                                                                                                                                                                                                                                                                                                                                                                                                                                                                                                                                                                                                                                                                                                                                                                                                                                                                                                                                                                                                                                                                                                                                                                                                                                                                                                                                                                                                                                                                             | Carpentaria acuminata / Carpentaria Palm                          | Field Grown / B & B |            | 18` CT, Matched OA Hts.            | No     | Medium            |              |             |         |
| RR                 | 11                                                                                                                                                                                                                                                                                                                                                                                                                                                                                                                                                                                                                                                                                                                                                                                                                                                                                                                                                                                                                                                                                                                                                                                                                                                                                                                                                                                                                                                                                                                                                                                                                                                                                                                                                                                                                                                                                                                                                                                                                                                            | Roystonea regia / Royal Palm                                      | FG/B&B              |            | 8` GW., heavy & matched            | Yes    | Medium            |              |             |         |
| SP                 | 12                                                                                                                                                                                                                                                                                                                                                                                                                                                                                                                                                                                                                                                                                                                                                                                                                                                                                                                                                                                                                                                                                                                                                                                                                                                                                                                                                                                                                                                                                                                                                                                                                                                                                                                                                                                                                                                                                                                                                                                                                                                            | Sabal palmetto / Cabbage Palmetto                                 | FG/B&B              |            | 14`-20` OA, Vary Heights           | Yes    | High              |              |             |         |
|                    | -1                                                                                                                                                                                                                                                                                                                                                                                                                                                                                                                                                                                                                                                                                                                                                                                                                                                                                                                                                                                                                                                                                                                                                                                                                                                                                                                                                                                                                                                                                                                                                                                                                                                                                                                                                                                                                                                                                                                                                                                                                                                            |                                                                   | 1                   | 1          | 1                                  | -      |                   | 1            |             | -1      |
| RELOCATED TREES    | QTY                                                                                                                                                                                                                                                                                                                                                                                                                                                                                                                                                                                                                                                                                                                                                                                                                                                                                                                                                                                                                                                                                                                                                                                                                                                                                                                                                                                                                                                                                                                                                                                                                                                                                                                                                                                                                                                                                                                                                                                                                                                           | BOTANICAL / COMMON NAME                                           | CONTAINER           | CAL        | SIZE                               | NATIVE | DROUGHT TOLERANCE |              | DETAIL      | REMARKS |
| QVR                | 1                                                                                                                                                                                                                                                                                                                                                                                                                                                                                                                                                                                                                                                                                                                                                                                                                                                                                                                                                                                                                                                                                                                                                                                                                                                                                                                                                                                                                                                                                                                                                                                                                                                                                                                                                                                                                                                                                                                                                                                                                                                             | Quercus virginiana / Southern Live Oak                            | Relocated           |            |                                    | Yes    | High              |              |             |         |
|                    |                                                                                                                                                                                                                                                                                                                                                                                                                                                                                                                                                                                                                                                                                                                                                                                                                                                                                                                                                                                                                                                                                                                                                                                                                                                                                                                                                                                                                                                                                                                                                                                                                                                                                                                                                                                                                                                                                                                                                                                                                                                               |                                                                   |                     |            |                                    | 1      |                   |              |             |         |
| SHRUBS             | QTY                                                                                                                                                                                                                                                                                                                                                                                                                                                                                                                                                                                                                                                                                                                                                                                                                                                                                                                                                                                                                                                                                                                                                                                                                                                                                                                                                                                                                                                                                                                                                                                                                                                                                                                                                                                                                                                                                                                                                                                                                                                           | BOTANICAL / COMMON NAME                                           | SIZE                | CONTAINER  | SIZE                               | NATIVE | DROUGHT TOLERANCE |              | DETAIL      | REMARKS |
| ARS                | 6                                                                                                                                                                                                                                                                                                                                                                                                                                                                                                                                                                                                                                                                                                                                                                                                                                                                                                                                                                                                                                                                                                                                                                                                                                                                                                                                                                                                                                                                                                                                                                                                                                                                                                                                                                                                                                                                                                                                                                                                                                                             | Andropolis skinerii Red Tip Bromeliad / Giant Red Bromeliad       | 3 Gal.              |            | Specimen as shown                  | No     | High              |              |             |         |
| ADF                | 38                                                                                                                                                                                                                                                                                                                                                                                                                                                                                                                                                                                                                                                                                                                                                                                                                                                                                                                                                                                                                                                                                                                                                                                                                                                                                                                                                                                                                                                                                                                                                                                                                                                                                                                                                                                                                                                                                                                                                                                                                                                            | Asparagus densiflorus `Myers` / Myers Asparagus                   | -                   |            | 18"x18"                            | No     | High              |              |             |         |
| Cr2                | 256                                                                                                                                                                                                                                                                                                                                                                                                                                                                                                                                                                                                                                                                                                                                                                                                                                                                                                                                                                                                                                                                                                                                                                                                                                                                                                                                                                                                                                                                                                                                                                                                                                                                                                                                                                                                                                                                                                                                                                                                                                                           | Chrysobalanus icaco / Coco plum                                   | -                   |            | 30" HT. X 24" SPD                  | YES    | High              |              |             |         |
| Cm2                | 43                                                                                                                                                                                                                                                                                                                                                                                                                                                                                                                                                                                                                                                                                                                                                                                                                                                                                                                                                                                                                                                                                                                                                                                                                                                                                                                                                                                                                                                                                                                                                                                                                                                                                                                                                                                                                                                                                                                                                                                                                                                            | Codiaeum variegatum `Mammey` / Mammey Croton                      | -                   |            | 20"x20" OA.                        | No     | High              |              |             |         |
| Crs                | 18                                                                                                                                                                                                                                                                                                                                                                                                                                                                                                                                                                                                                                                                                                                                                                                                                                                                                                                                                                                                                                                                                                                                                                                                                                                                                                                                                                                                                                                                                                                                                                                                                                                                                                                                                                                                                                                                                                                                                                                                                                                            | Cordyline fruticosa `Red Sister` / Red Sister Ti                  | -                   | Multi Stem | 24-28" OA                          | No     | Medium            |              |             |         |
| CAP                | 6                                                                                                                                                                                                                                                                                                                                                                                                                                                                                                                                                                                                                                                                                                                                                                                                                                                                                                                                                                                                                                                                                                                                                                                                                                                                                                                                                                                                                                                                                                                                                                                                                                                                                                                                                                                                                                                                                                                                                                                                                                                             | Crinum augustum `Queen Emma` / `Queen Emma` Crinum                | -                   |            | 36" Ht. x 30" Spr.                 | No     | High              |              |             |         |
| Hsp                | 5                                                                                                                                                                                                                                                                                                                                                                                                                                                                                                                                                                                                                                                                                                                                                                                                                                                                                                                                                                                                                                                                                                                                                                                                                                                                                                                                                                                                                                                                                                                                                                                                                                                                                                                                                                                                                                                                                                                                                                                                                                                             | Hibiscus rosa-sinensis `Seminole` / Pink Hibiscus                 | -                   |            | 6` HT OA, Standard                 | No     | Medium            |              |             |         |
| Pm                 | 46                                                                                                                                                                                                                                                                                                                                                                                                                                                                                                                                                                                                                                                                                                                                                                                                                                                                                                                                                                                                                                                                                                                                                                                                                                                                                                                                                                                                                                                                                                                                                                                                                                                                                                                                                                                                                                                                                                                                                                                                                                                            | Podocarpus macrophyllus / Yew Pine                                | -                   |            | 48" HT. X24" SPD                   | No     | High              |              |             |         |
|                    |                                                                                                                                                                                                                                                                                                                                                                                                                                                                                                                                                                                                                                                                                                                                                                                                                                                                                                                                                                                                                                                                                                                                                                                                                                                                                                                                                                                                                                                                                                                                                                                                                                                                                                                                                                                                                                                                                                                                                                                                                                                               |                                                                   |                     |            |                                    |        |                   |              |             |         |
| VINE/ESPALIER 5    | QTY                                                                                                                                                                                                                                                                                                                                                                                                                                                                                                                                                                                                                                                                                                                                                                                                                                                                                                                                                                                                                                                                                                                                                                                                                                                                                                                                                                                                                                                                                                                                                                                                                                                                                                                                                                                                                                                                                                                                                                                                                                                           | BOTANICAL / COMMON NAME                                           | SIZE                | CONTAINER  | SIZE                               | NATIVE | DROUGHT TOLERANCE |              | DETAIL      | REMARKS |
| TC                 | 40                                                                                                                                                                                                                                                                                                                                                                                                                                                                                                                                                                                                                                                                                                                                                                                                                                                                                                                                                                                                                                                                                                                                                                                                                                                                                                                                                                                                                                                                                                                                                                                                                                                                                                                                                                                                                                                                                                                                                                                                                                                            | Trachelospermum jasminoides 'Confederate' / Confederate Jasmine   |                     |            | 5` RUNNERS                         | No     | HIGH              |              |             |         |
|                    | 1                                                                                                                                                                                                                                                                                                                                                                                                                                                                                                                                                                                                                                                                                                                                                                                                                                                                                                                                                                                                                                                                                                                                                                                                                                                                                                                                                                                                                                                                                                                                                                                                                                                                                                                                                                                                                                                                                                                                                                                                                                                             |                                                                   |                     |            |                                    |        |                   |              |             |         |
| SHRUB AREAS        | QTY                                                                                                                                                                                                                                                                                                                                                                                                                                                                                                                                                                                                                                                                                                                                                                                                                                                                                                                                                                                                                                                                                                                                                                                                                                                                                                                                                                                                                                                                                                                                                                                                                                                                                                                                                                                                                                                                                                                                                                                                                                                           | BOTANICAL / COMMON NAME                                           | SIZE                | CONTAINER  | SIZE                               | NAITVE | DROUGHT TOLERANCE | SPACING      | DETAIL      | REMARKS |
| DE                 | 30                                                                                                                                                                                                                                                                                                                                                                                                                                                                                                                                                                                                                                                                                                                                                                                                                                                                                                                                                                                                                                                                                                                                                                                                                                                                                                                                                                                                                                                                                                                                                                                                                                                                                                                                                                                                                                                                                                                                                                                                                                                            | Duranta erecta `Gold Mound` / Gold Mound Duranta                  | -                   |            | 18"HT x 18"SPR                     | Yes    | High              | 20" o.c.     |             |         |
| FMG                | 243                                                                                                                                                                                                                                                                                                                                                                                                                                                                                                                                                                                                                                                                                                                                                                                                                                                                                                                                                                                                                                                                                                                                                                                                                                                                                                                                                                                                                                                                                                                                                                                                                                                                                                                                                                                                                                                                                                                                                                                                                                                           | Ficus microcarpa `Green Island` / Green Island Ficus              | -                   |            | 14" HT x 16" SPR                   | No     | High              | 18" o.c.     |             |         |
| IVD                | 469                                                                                                                                                                                                                                                                                                                                                                                                                                                                                                                                                                                                                                                                                                                                                                                                                                                                                                                                                                                                                                                                                                                                                                                                                                                                                                                                                                                                                                                                                                                                                                                                                                                                                                                                                                                                                                                                                                                                                                                                                                                           | Ilex vomitoria `Stokes dwarf` / Dwarf Yaupon Holly                | -                   |            | 14" HT x 16" SPR                   | Yes    | High              | 18" o.c.     |             |         |
| NP                 | 103                                                                                                                                                                                                                                                                                                                                                                                                                                                                                                                                                                                                                                                                                                                                                                                                                                                                                                                                                                                                                                                                                                                                                                                                                                                                                                                                                                                                                                                                                                                                                                                                                                                                                                                                                                                                                                                                                                                                                                                                                                                           | Nerium oleander 'Petite Pink' / Petite Pink Oleander              | -                   |            | 24" HT x 20" SPR                   | No     | Medium            | 24" o.c.     |             |         |
| SGG                | 45                                                                                                                                                                                                                                                                                                                                                                                                                                                                                                                                                                                                                                                                                                                                                                                                                                                                                                                                                                                                                                                                                                                                                                                                                                                                                                                                                                                                                                                                                                                                                                                                                                                                                                                                                                                                                                                                                                                                                                                                                                                            | Schefflera arboricola `Gold Capella` / Gold Capella Arboricola    | -                   |            | 24"HT x 24"SPR                     | No     | High              | 24" o.c.     |             |         |
|                    | ,                                                                                                                                                                                                                                                                                                                                                                                                                                                                                                                                                                                                                                                                                                                                                                                                                                                                                                                                                                                                                                                                                                                                                                                                                                                                                                                                                                                                                                                                                                                                                                                                                                                                                                                                                                                                                                                                                                                                                                                                                                                             |                                                                   |                     |            | l .                                |        |                   |              |             |         |
| GROUND COVERS      | QTY                                                                                                                                                                                                                                                                                                                                                                                                                                                                                                                                                                                                                                                                                                                                                                                                                                                                                                                                                                                                                                                                                                                                                                                                                                                                                                                                                                                                                                                                                                                                                                                                                                                                                                                                                                                                                                                                                                                                                                                                                                                           | BOTANICAL / COMMON NAME                                           | SIZE                | CONTAINER  | SIZE                               | NATIVE | DROUGHT TOLERANCE | SPACING      | DETAIL      | REMARKS |
| Cih                | 944                                                                                                                                                                                                                                                                                                                                                                                                                                                                                                                                                                                                                                                                                                                                                                                                                                                                                                                                                                                                                                                                                                                                                                                                                                                                                                                                                                                                                                                                                                                                                                                                                                                                                                                                                                                                                                                                                                                                                                                                                                                           | Chrysobalanus icaco `Horizontalis` / Horizontal Cocoplum          | -                   |            | 12" HT X 12" SPR.                  | Yes    | High              | 12" o.c.     |             |         |
| LM                 | 980                                                                                                                                                                                                                                                                                                                                                                                                                                                                                                                                                                                                                                                                                                                                                                                                                                                                                                                                                                                                                                                                                                                                                                                                                                                                                                                                                                                                                                                                                                                                                                                                                                                                                                                                                                                                                                                                                                                                                                                                                                                           | Liriope muscari / Lilyturf                                        | -                   |            | 12" HT. x 12" SPR.                 | No     | High              | 12" o.c.     |             |         |
|                    |                                                                                                                                                                                                                                                                                                                                                                                                                                                                                                                                                                                                                                                                                                                                                                                                                                                                                                                                                                                                                                                                                                                                                                                                                                                                                                                                                                                                                                                                                                                                                                                                                                                                                                                                                                                                                                                                                                                                                                                                                                                               | <u> </u>                                                          | 1                   | ı          | I                                  | 1      |                   | 1            | 1           | _1      |
| SOD/SEED           | QTY                                                                                                                                                                                                                                                                                                                                                                                                                                                                                                                                                                                                                                                                                                                                                                                                                                                                                                                                                                                                                                                                                                                                                                                                                                                                                                                                                                                                                                                                                                                                                                                                                                                                                                                                                                                                                                                                                                                                                                                                                                                           | BOTANICAL / COMMON NAME                                           | SIZE                | CONTAINER  | SIZE                               | NATIVE | DROUGHT TOLERANCE | SPACING      | DETAIL      | REMARKS |
| SOD                | 4,406 sf                                                                                                                                                                                                                                                                                                                                                                                                                                                                                                                                                                                                                                                                                                                                                                                                                                                                                                                                                                                                                                                                                                                                                                                                                                                                                                                                                                                                                                                                                                                                                                                                                                                                                                                                                                                                                                                                                                                                                                                                                                                      | Stenotaphrum secundatum `Floritam` / `Floritam` St. Augustine Sod | sod                 |            | 1                                  | +      |                   |              | † · · · · · |         |
| -                  | المستقل المست | 1 ,                                                               |                     |            | 1                                  |        |                   |              |             |         |
| TALL GROUND COVERS | QTY                                                                                                                                                                                                                                                                                                                                                                                                                                                                                                                                                                                                                                                                                                                                                                                                                                                                                                                                                                                                                                                                                                                                                                                                                                                                                                                                                                                                                                                                                                                                                                                                                                                                                                                                                                                                                                                                                                                                                                                                                                                           | BOTANICAL / COMMON NAME                                           | SIZE                | CONTAINER  | SIZE                               | NATIVE | DROUGHT TOLERANCE | SPACING      | DETAIL      | REMARKS |
| TFK                | 145                                                                                                                                                                                                                                                                                                                                                                                                                                                                                                                                                                                                                                                                                                                                                                                                                                                                                                                                                                                                                                                                                                                                                                                                                                                                                                                                                                                                                                                                                                                                                                                                                                                                                                                                                                                                                                                                                                                                                                                                                                                           | Tripsacum dactyloides / Fakahatchee Grass                         | -                   |            | 24" HT. x 24" SPR.                 | Yes    | Medium            | 24" o.c.     |             |         |
| L                  | 1.10                                                                                                                                                                                                                                                                                                                                                                                                                                                                                                                                                                                                                                                                                                                                                                                                                                                                                                                                                                                                                                                                                                                                                                                                                                                                                                                                                                                                                                                                                                                                                                                                                                                                                                                                                                                                                                                                                                                                                                                                                                                          | p. sadam addy.c.ado / i anamatorioù diado                         |                     |            |                                    | 1.55   |                   | 1 - 1 - 0.0. | 1           |         |