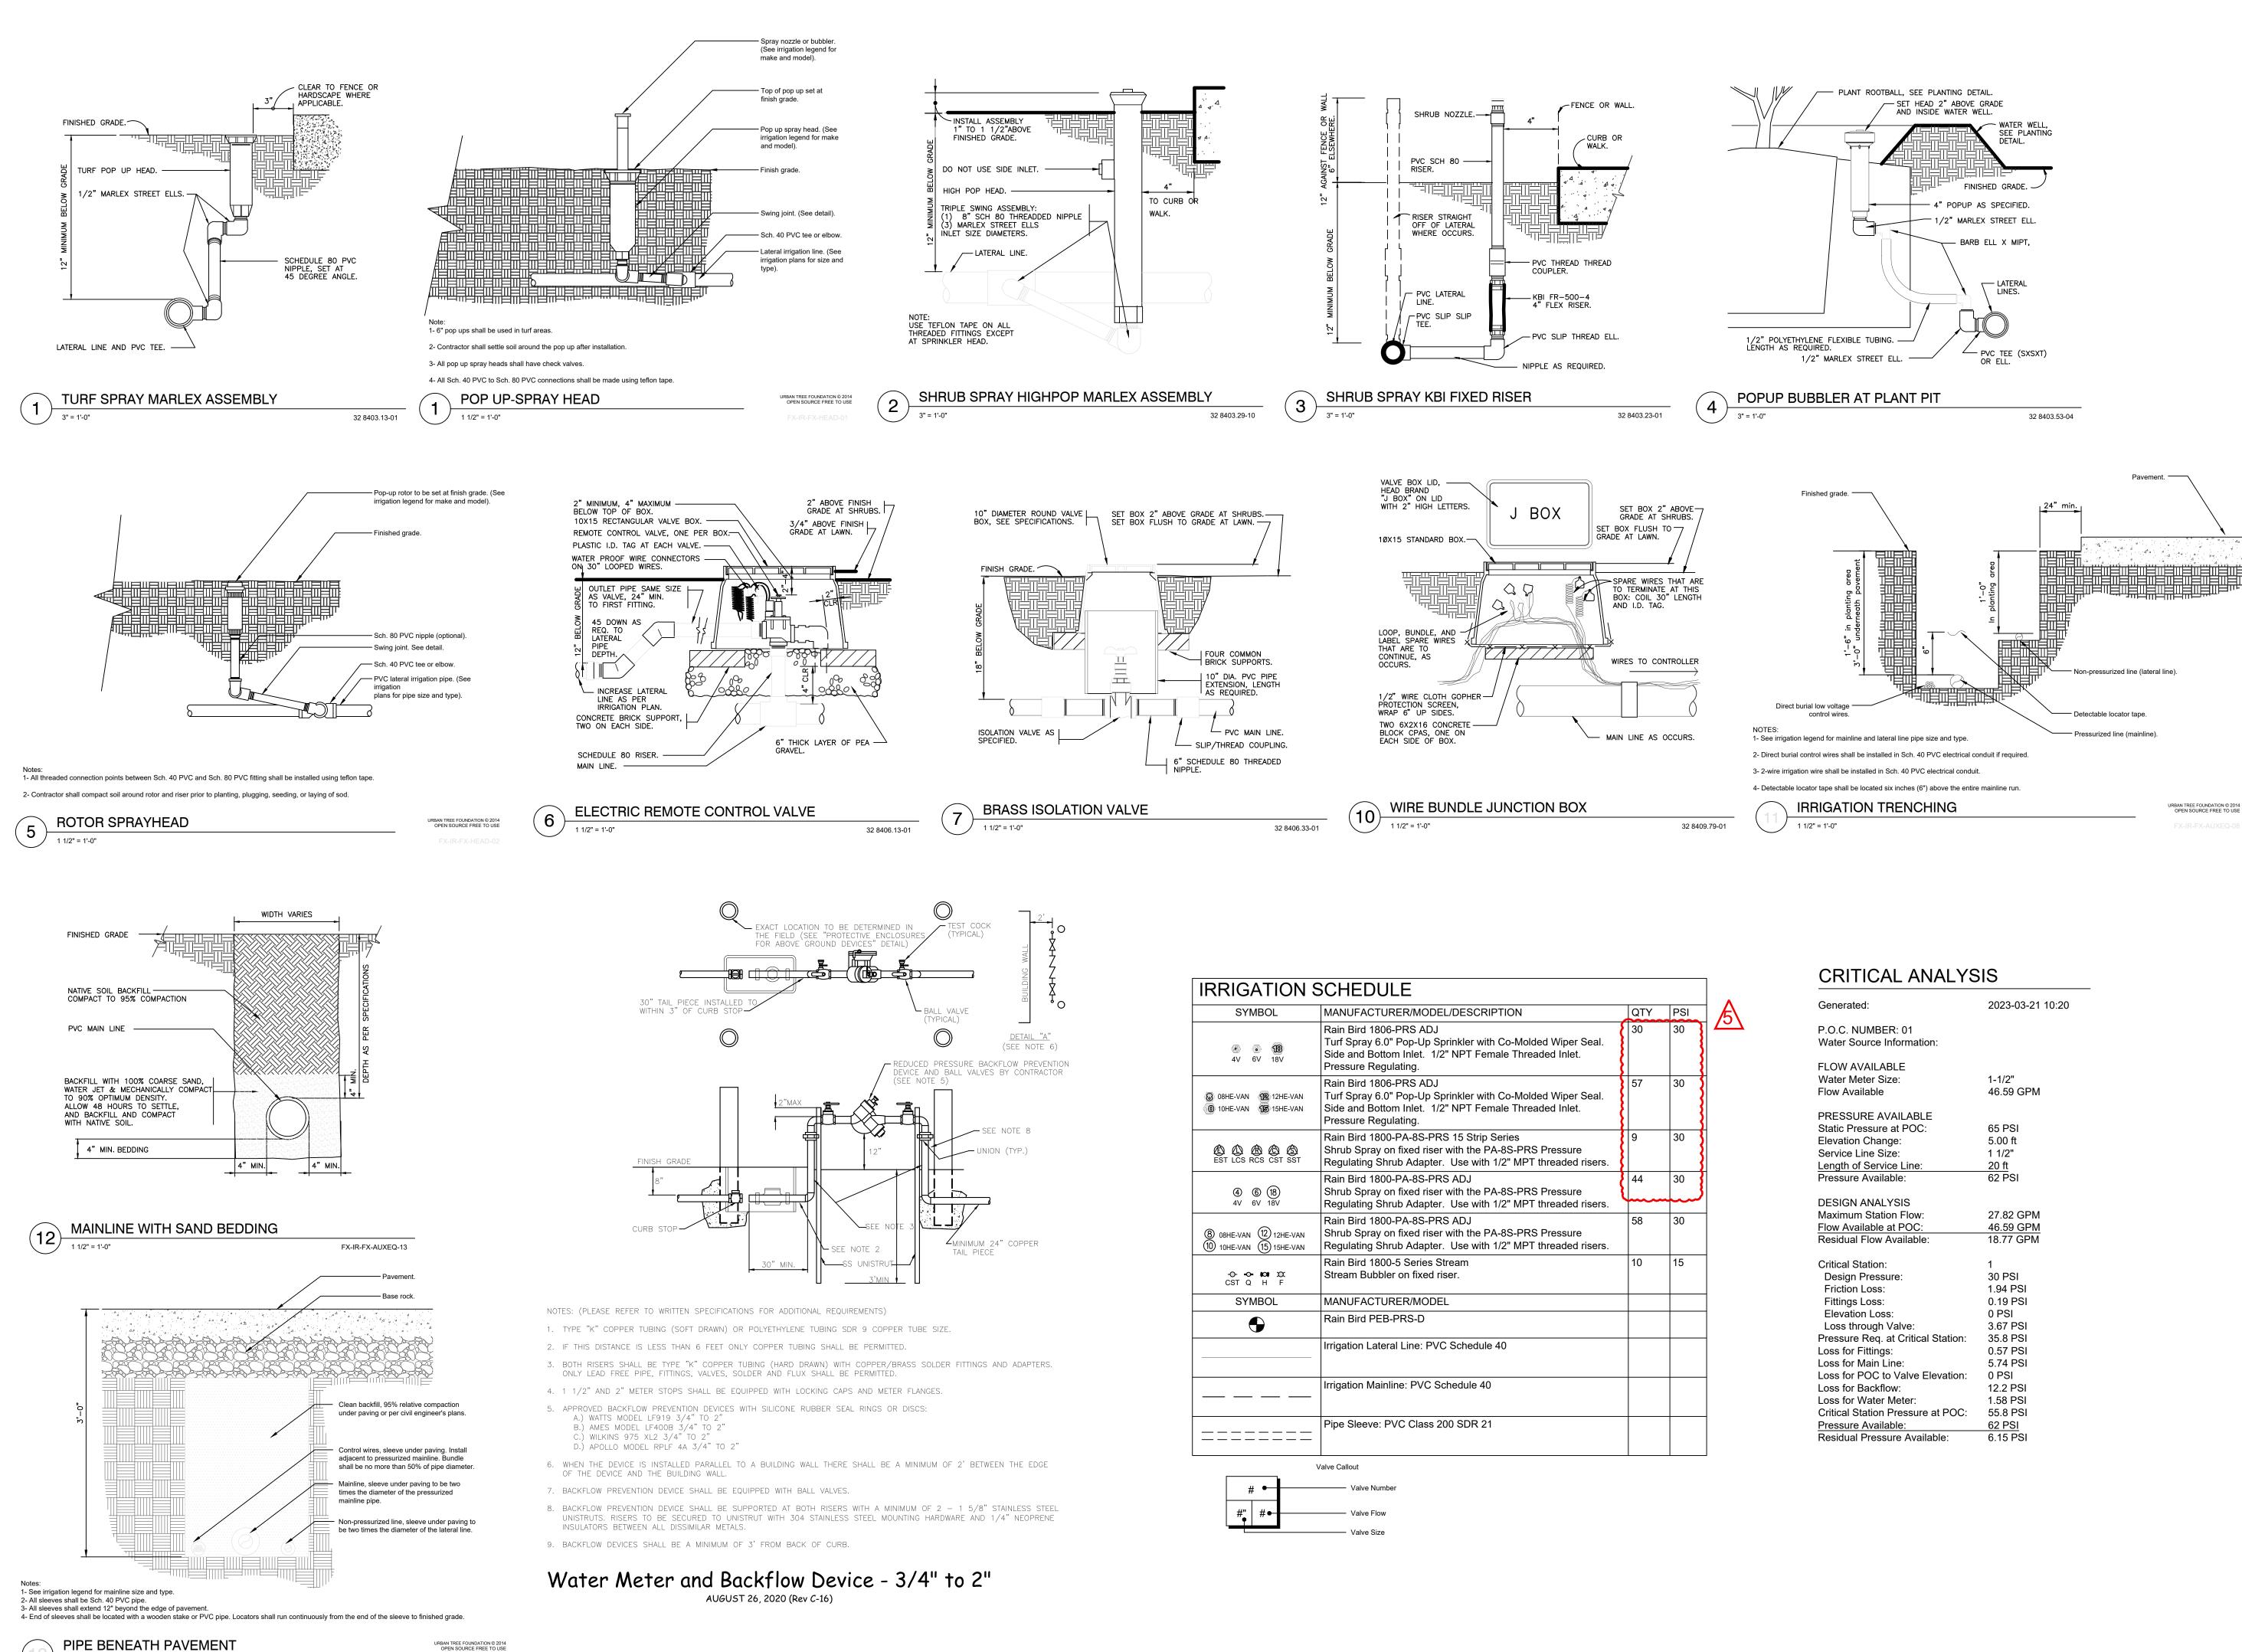

1 1/2" = 1'-0"

| SYMBOL                                                                                                                                                                                                                                                                                                                                                                                                                                                                                                                                                                                                                                                                                                                                                                                                                                                                                                                                                                                                                                                                                                                                                                                                                                                                                                                                                                                                                                                                                                                                                                                                                                                                                                                                                                                                                                                                                                                                                                                                                                                                                                                               | MANUFACTURER/MODEL/DESCRIPTION                                                                                                                                          | QTY      | PSI |
|--------------------------------------------------------------------------------------------------------------------------------------------------------------------------------------------------------------------------------------------------------------------------------------------------------------------------------------------------------------------------------------------------------------------------------------------------------------------------------------------------------------------------------------------------------------------------------------------------------------------------------------------------------------------------------------------------------------------------------------------------------------------------------------------------------------------------------------------------------------------------------------------------------------------------------------------------------------------------------------------------------------------------------------------------------------------------------------------------------------------------------------------------------------------------------------------------------------------------------------------------------------------------------------------------------------------------------------------------------------------------------------------------------------------------------------------------------------------------------------------------------------------------------------------------------------------------------------------------------------------------------------------------------------------------------------------------------------------------------------------------------------------------------------------------------------------------------------------------------------------------------------------------------------------------------------------------------------------------------------------------------------------------------------------------------------------------------------------------------------------------------------|-------------------------------------------------------------------------------------------------------------------------------------------------------------------------|----------|-----|
| <ul> <li>Image: Image: Ima</li></ul> | Rain Bird 1806-PRS ADJ<br>Turf Spray 6.0" Pop-Up Sprinkler with Co-Molded Wiper Seal.<br>Side and Bottom Inlet. 1/2" NPT Female Threaded Inlet.<br>Pressure Regulating. | 30       | 30  |
| 3000000000000000000000000000000000000                                                                                                                                                                                                                                                                                                                                                                                                                                                                                                                                                                                                                                                                                                                                                                                                                                                                                                                                                                                                                                                                                                                                                                                                                                                                                                                                                                                                                                                                                                                                                                                                                                                                                                                                                                                                                                                                                                                                                                                                                                                                                                | Rain Bird 1806-PRS ADJ<br>Turf Spray 6.0" Pop-Up Sprinkler with Co-Molded Wiper Seal.<br>Side and Bottom Inlet. 1/2" NPT Female Threaded Inlet.<br>Pressure Regulating. | 57       | 30  |
| EST LCS RCS CST SST                                                                                                                                                                                                                                                                                                                                                                                                                                                                                                                                                                                                                                                                                                                                                                                                                                                                                                                                                                                                                                                                                                                                                                                                                                                                                                                                                                                                                                                                                                                                                                                                                                                                                                                                                                                                                                                                                                                                                                                                                                                                                                                  | Rain Bird 1800-PA-8S-PRS 15 Strip Series<br>Shrub Spray on fixed riser with the PA-8S-PRS Pressure<br>Regulating Shrub Adapter. Use with 1/2" MPT threaded risers.      | 9        | 30  |
| (4) (6) (18)<br>4V 6V 18V                                                                                                                                                                                                                                                                                                                                                                                                                                                                                                                                                                                                                                                                                                                                                                                                                                                                                                                                                                                                                                                                                                                                                                                                                                                                                                                                                                                                                                                                                                                                                                                                                                                                                                                                                                                                                                                                                                                                                                                                                                                                                                            | Rain Bird 1800-PA-8S-PRS ADJ<br>Shrub Spray on fixed riser with the PA-8S-PRS Pressure<br>Regulating Shrub Adapter. Use with 1/2" MPT threaded risers.                  | 44       | 30  |
| 8 08he-van (12) 12he-van<br>10 10he-van (15) 15he-van                                                                                                                                                                                                                                                                                                                                                                                                                                                                                                                                                                                                                                                                                                                                                                                                                                                                                                                                                                                                                                                                                                                                                                                                                                                                                                                                                                                                                                                                                                                                                                                                                                                                                                                                                                                                                                                                                                                                                                                                                                                                                | Rain Bird 1800-PA-8S-PRS ADJ<br>Shrub Spray on fixed riser with the PA-8S-PRS Pressure<br>Regulating Shrub Adapter. Use with 1/2" MPT threaded risers.                  | 58       | 30  |
| -00-101 XX<br>CSTQHF                                                                                                                                                                                                                                                                                                                                                                                                                                                                                                                                                                                                                                                                                                                                                                                                                                                                                                                                                                                                                                                                                                                                                                                                                                                                                                                                                                                                                                                                                                                                                                                                                                                                                                                                                                                                                                                                                                                                                                                                                                                                                                                 | Rain Bird 1800-5 Series Stream<br>Stream Bubbler on fixed riser.                                                                                                        | 10       | 15  |
| SYMBOL                                                                                                                                                                                                                                                                                                                                                                                                                                                                                                                                                                                                                                                                                                                                                                                                                                                                                                                                                                                                                                                                                                                                                                                                                                                                                                                                                                                                                                                                                                                                                                                                                                                                                                                                                                                                                                                                                                                                                                                                                                                                                                                               | MANUFACTURER/MODEL                                                                                                                                                      |          |     |
| •                                                                                                                                                                                                                                                                                                                                                                                                                                                                                                                                                                                                                                                                                                                                                                                                                                                                                                                                                                                                                                                                                                                                                                                                                                                                                                                                                                                                                                                                                                                                                                                                                                                                                                                                                                                                                                                                                                                                                                                                                                                                                                                                    | Rain Bird PEB-PRS-D                                                                                                                                                     |          |     |
|                                                                                                                                                                                                                                                                                                                                                                                                                                                                                                                                                                                                                                                                                                                                                                                                                                                                                                                                                                                                                                                                                                                                                                                                                                                                                                                                                                                                                                                                                                                                                                                                                                                                                                                                                                                                                                                                                                                                                                                                                                                                                                                                      | Irrigation Lateral Line: PVC Schedule 40                                                                                                                                |          |     |
|                                                                                                                                                                                                                                                                                                                                                                                                                                                                                                                                                                                                                                                                                                                                                                                                                                                                                                                                                                                                                                                                                                                                                                                                                                                                                                                                                                                                                                                                                                                                                                                                                                                                                                                                                                                                                                                                                                                                                                                                                                                                                                                                      | Irrigation Mainline: PVC Schedule 40                                                                                                                                    |          |     |
|                                                                                                                                                                                                                                                                                                                                                                                                                                                                                                                                                                                                                                                                                                                                                                                                                                                                                                                                                                                                                                                                                                                                                                                                                                                                                                                                                                                                                                                                                                                                                                                                                                                                                                                                                                                                                                                                                                                                                                                                                                                                                                                                      | Pipe Sleeve: PVC Class 200 SDR 21                                                                                                                                       |          |     |
|                                                                                                                                                                                                                                                                                                                                                                                                                                                                                                                                                                                                                                                                                                                                                                                                                                                                                                                                                                                                                                                                                                                                                                                                                                                                                                                                                                                                                                                                                                                                                                                                                                                                                                                                                                                                                                                                                                                                                                                                                                                                                                                                      | Valve Callout                                                                                                                                                           | <b>I</b> |     |
| # •                                                                                                                                                                                                                                                                                                                                                                                                                                                                                                                                                                                                                                                                                                                                                                                                                                                                                                                                                                                                                                                                                                                                                                                                                                                                                                                                                                                                                                                                                                                                                                                                                                                                                                                                                                                                                                                                                                                                                                                                                                                                                                                                  | ———— Valve Number                                                                                                                                                       |          |     |
| #" #●-                                                                                                                                                                                                                                                                                                                                                                                                                                                                                                                                                                                                                                                                                                                                                                                                                                                                                                                                                                                                                                                                                                                                                                                                                                                                                                                                                                                                                                                                                                                                                                                                                                                                                                                                                                                                                                                                                                                                                                                                                                                                                                                               | Valve Flow                                                                                                                                                              |          |     |
|                                                                                                                                                                                                                                                                                                                                                                                                                                                                                                                                                                                                                                                                                                                                                                                                                                                                                                                                                                                                                                                                                                                                                                                                                                                                                                                                                                                                                                                                                                                                                                                                                                                                                                                                                                                                                                                                                                                                                                                                                                                                                                                                      | Valve Size                                                                                                                                                              |          |     |

| CRITICAL | ANAI | YSIS |
|----------|------|------|
|          |      | 1010 |

| Generated:                                                                                                                                                                                                                                                                                                                                                                                                               | 2023-03-21 10:20                                                                                                                                                |
|--------------------------------------------------------------------------------------------------------------------------------------------------------------------------------------------------------------------------------------------------------------------------------------------------------------------------------------------------------------------------------------------------------------------------|-----------------------------------------------------------------------------------------------------------------------------------------------------------------|
| P.O.C. NUMBER: 01<br>Water Source Information:                                                                                                                                                                                                                                                                                                                                                                           |                                                                                                                                                                 |
| FLOW AVAILABLE<br>Water Meter Size:<br>Flow Available                                                                                                                                                                                                                                                                                                                                                                    | 1-1/2"<br>46.59 GPM                                                                                                                                             |
| PRESSURE AVAILABLE<br>Static Pressure at POC:<br>Elevation Change:<br>Service Line Size:<br>Length of Service Line:<br>Pressure Available:                                                                                                                                                                                                                                                                               | 65 PSI<br>5.00 ft<br>1 1/2"<br>20 ft<br>62 PSI                                                                                                                  |
| DESIGN ANALYSIS<br>Maximum Station Flow:<br><u>Flow Available at POC:</u><br>Residual Flow Available:                                                                                                                                                                                                                                                                                                                    | 27.82 GPM<br>46.59 GPM<br>18.77 GPM                                                                                                                             |
| Critical Station:<br>Design Pressure:<br>Friction Loss:<br>Fittings Loss:<br>Elevation Loss:<br>Loss through Valve:<br>Pressure Req. at Critical Station:<br>Loss for Fittings:<br>Loss for Fittings:<br>Loss for POC to Valve Elevation:<br>Loss for POC to Valve Elevation:<br>Loss for Backflow:<br>Loss for Water Meter:<br>Critical Station Pressure at POC:<br>Pressure Available:<br>Residual Pressure Available: | 1<br>30 PSI<br>1.94 PSI<br>0.19 PSI<br>0 PSI<br>3.67 PSI<br>35.8 PSI<br>0.57 PSI<br>5.74 PSI<br>0 PSI<br>12.2 PSI<br>1.58 PSI<br>55.8 PSI<br>62 PSI<br>6.15 PSI |