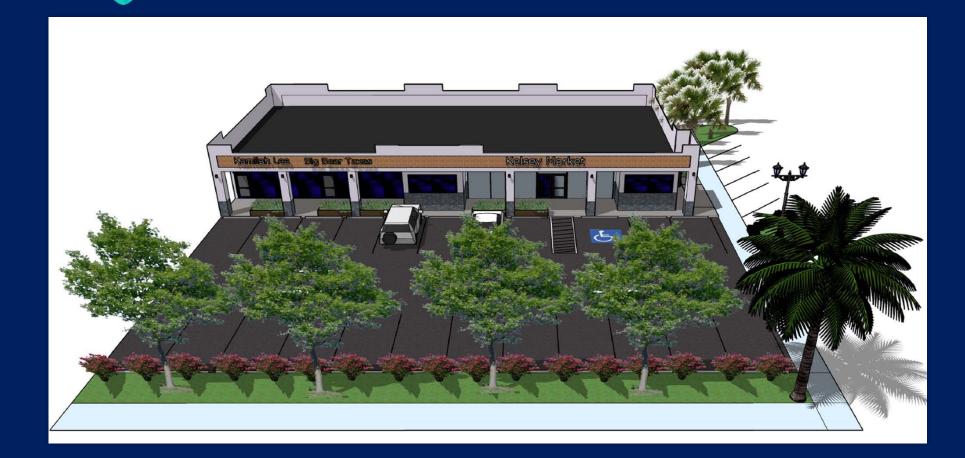

Exhibit C

# Façade and Exterior Improvement Grant 903 Park Avenue

Presented To: Town of Lake Park CRA Board Date: October 16, 2024



#### AGENDA

- Overview: Sources/Uses
- O Detailed Budget: Uses
  - Personnel
  - Operations/Indirect Costs
  - Economic Development
  - Public Improvements/Infrastructure
- Potential Bond Sources and Uses

### 903 Park Avenue







## 903 Park Avenue-Birds Eye View



## **Future Site Rendering**





## **Proposed Improvements/Costs**



**NOT Included in CRA Grant Calculation** 

#### Included in CRA Grant Calculation

| 1. | Concrete                                                          | \$64,000       | 1.                                                                              | General Conditions                 | \$101,000 |
|----|-------------------------------------------------------------------|----------------|---------------------------------------------------------------------------------|------------------------------------|-----------|
| 0  | <ul> <li>Footings, columns, sidewalks</li> </ul>                  | <b>*07 000</b> | <ul> <li>Permitting, Project mgt, rentals, insurance and<br/>bonding</li> </ul> |                                    |           |
| 2. |