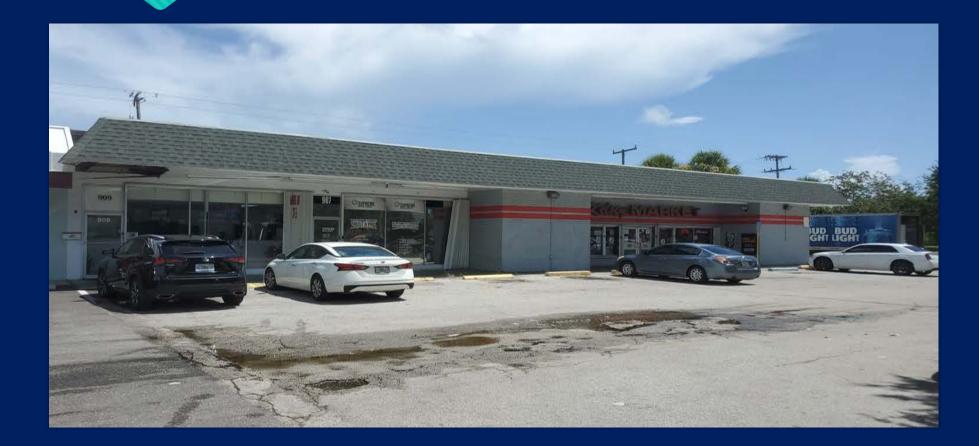

Exhibit C

# Façade and Exterior Improvement Grant 903 Park Avenue

Presented To: Town of Lake Park CRA Board Date: October 16, 2024



#### AGENDA

- Overview: Sources/Uses
- O Detailed Budget: Uses
  - Personnel
  - Operations/Indirect Costs
  - Economic Development
  - Public Improvements/Infrastructure
- Potential Bond Sources and Uses

### 903 Park Avenue







## 903 Park Avenue-Birds Eye View



## **Future Site Rendering**





## **Proposed Improvements/Costs**



**NOT Included in CRA Grant Calculation** 

#### Included in CRA Grant Calculation

| 1. | Concrete                                                          | \$64,000       | 1.                                                                              | General Conditions                 | \$101,000 |
|----|-------------------------------------------------------------------|----------------|---------------------------------------------------------------------------------|------------------------------------|-----------|
| 0  | <ul> <li>Footings, columns, sidewalks</li> </ul>                  | <b>*07 000</b> | <ul> <li>Permitting, Project mgt, rentals, insurance and<br/>bond