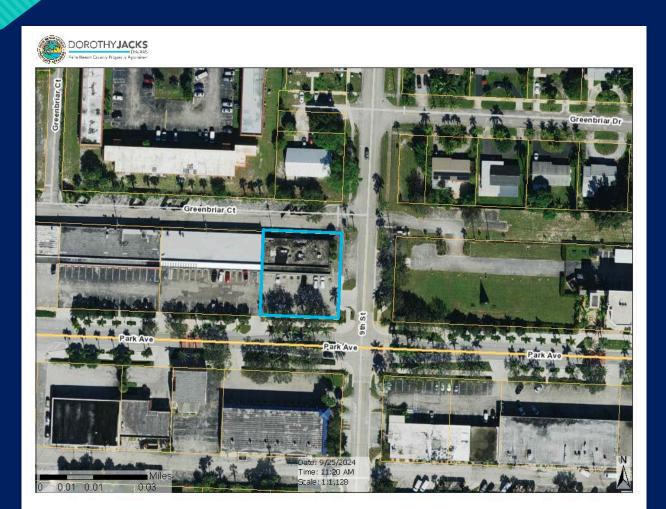

Exhibit C

# Façade and Exterior Improvement Grant 903 Park Avenue

Presented To: Town of Lake Park CRA Board Date: October 16, 2024



#### AGENDA

- Overview: Sources/Uses
- O Detailed Budget: Uses
  - Personnel
  - Operations/Indirect Costs
  - Economic Development
  - Public Improvements/Infrastructure
- Potential Bond Sources and Uses

### 903 Park Avenue







## 903 Park Avenue-Birds Eye View



## **Future Site Rendering**





## **Proposed Improvements/Costs**



**NOT Included in CRA Grant Calculation** 

#### Included in CRA Grant Calculation

| 1. | Concrete                                                          | \$64,000       | 1.                                                                              | General Conditions                 | \$101,000 |
|----|-------------------------------------------------------------------|----------------|---------------------------------------------------------------------------------|------------------------------------|-----------|
| 0  | <ul> <li>Footings, columns, sidewalks</li> </ul>                  | <b>*07 000</b> | <ul> <li>Permitting, Project mgt, rentals, insurance and<br/>bonding</li> </ul> |