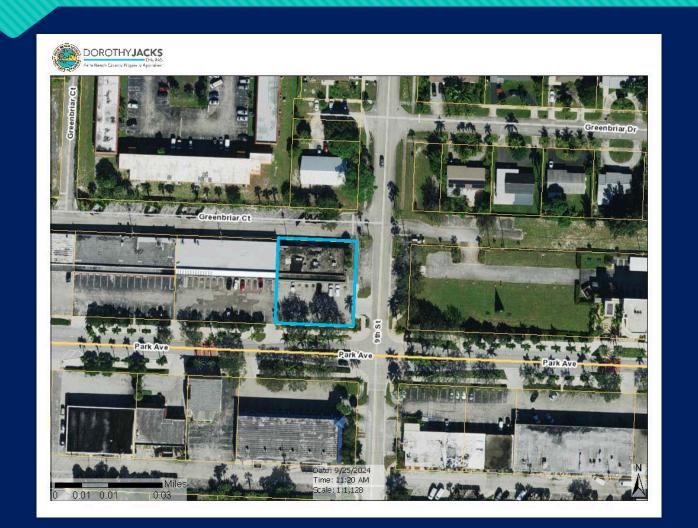

# Façade and Exterior Improvement Grant 903 Park Avenue

Presented To: Town of Lake Park CRA Board

Date: October 16, 2024

### AGENDA



- Overview: Sources/Uses
- Detailed Budget: Uses
  - O Personnel
  - Operations/Indirect Costs
  - Economic Development
  - O Public Improvements/Infrastructure
- O Potential Bond Sources and Uses

## 903 Park Avenue





## 903 Park Avenue-Birds Eye View





# **Future Site Rendering**





## **Proposed Improvements/Costs**



#### **Included in CRA Grant Calculation**

| 1. Concrete                                                       | \$64,000 |
|-------------------------------------------------------------------|----------|
| <ul><li>Footings, columns, sidewalks</li></ul>                    |          |
| 2. Masonry                                                        | \$97,000 |
| O Columns, Façade construction                                    |          |
| 3. Metals                                                         | \$17,500 |
| O Rebar. Aluminum Roof system                                     |          |
| 4. Thermal & Moisture                                             | \$89,000 |
| <ul> <li>New Roof System, roofing