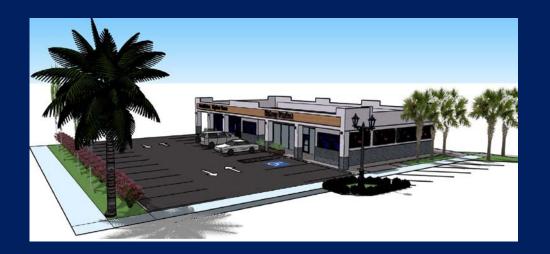

\$48,000  |
| 3. | Wood & Plastics                                                       | \$8,000   |
|    | O Rotted Trusses                                                      |           |
| 4. | HVAC                                                                  | \$12,000  |
|    | O Stands and straps                                                   |           |
|    | \$169,000                                                             |           |

### CRA CONTRIBUTION



Total Cost \$ 534,900

Cost Included in CRA Calculation \$ 375,900

Total CRA Investment = \$100,000 Total Private Investment = \$434,900

#### **CRA CONTRUBUTION**

\$100,000

80% CRA Maximum up to \$50,000 \$50,000

Additional Façade Grant

\$50,000

O Size of project, prominence of location within CRA