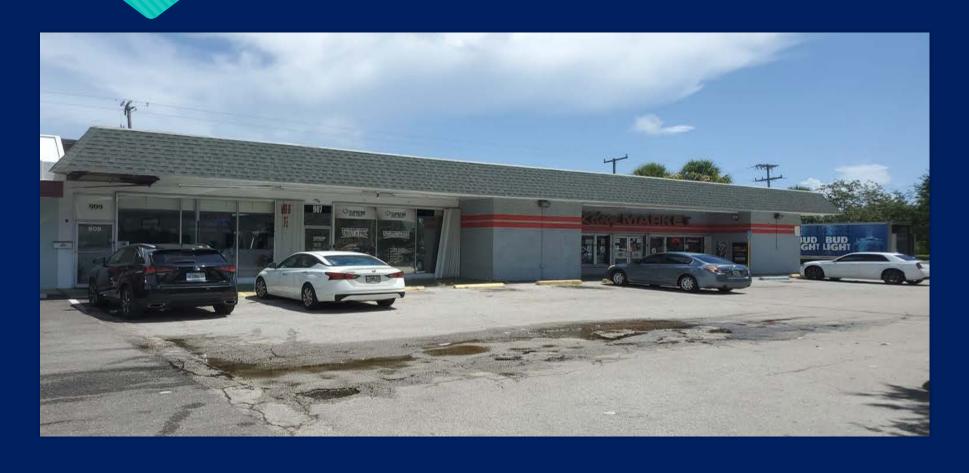

# Façade and Exterior Improvement Grant 903 Park Avenue

Presented To: Town of Lake Park CRA Board

Date: October 16, 2024

### AGENDA



- Overview: Sources/Uses
- Detailed Budget: Uses
  - O Personnel
  - Operations/Indirect Costs
  - Economic Development
  - O Public Improvements/Infrastructure
- O Potential Bond Sources and Uses

## 903 Park Avenue





## 903 Park Avenue-Birds Eye View





# **Future Site Rendering**





## **Proposed Improvements/Costs**



#### **Included in CRA Grant Calculation**

| 1. Concrete                                                       | \$64,000 |
|-------------------------------------------------------------------|----------|
| <ul><li>Footings, columns, sidewalks</li></ul>                    |          |
| 2. Masonry                                                        | \$97,000 |
| O Columns, Façade construction                                    |          |
| 3. Metals                                                         | \$17,500 |
| O Rebar. Aluminum Roof system                                     |          |
| 4. Thermal & Moisture                                             | \$89,00