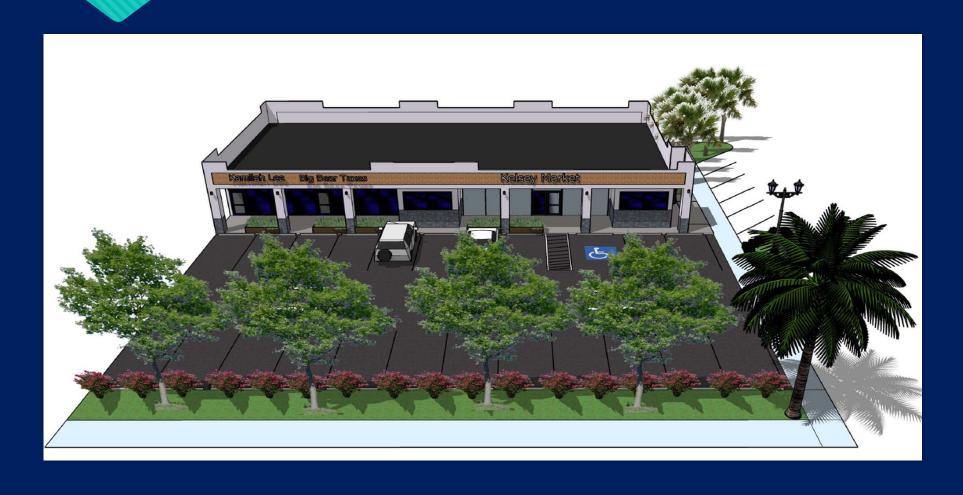

# Façade and Exterior Improvement Grant 903 Park Avenue

Presented To: Town of Lake Park CRA Board

Date: October 16, 2024

### AGENDA



- Overview: Sources/Uses
- Detailed Budget: Uses
  - O Personnel
  - Operations/Indirect Costs
  - Economic Development
  - O Public Improvements/Infrastructure
- O Potential Bond Sources and Uses

## 903 Park Avenue





## 903 Park Avenue-Birds Eye View





# **Future Site Rendering**





## **Proposed Improvements/Costs**



#### **Included in CRA Grant Calculation**

| 1. Concrete                                                       | \$64,000 |
|-------------------------------------------------------------------|----------|
| <ul><li>Footings, columns, sidewalks</li></ul>                    |          |
| 2. Masonry                                                        | \$97,000 |
| O Columns, Façade construction                                    |          |
| 3. Metals                                                         | \$17,500 |
| O Rebar. Aluminum Roof system                                     |          |
| 4. Thermal & Moisture                                             | \$89,000 |
| <ul> <li>New Roof System, roofing for Façade, Patching</li> </ul>