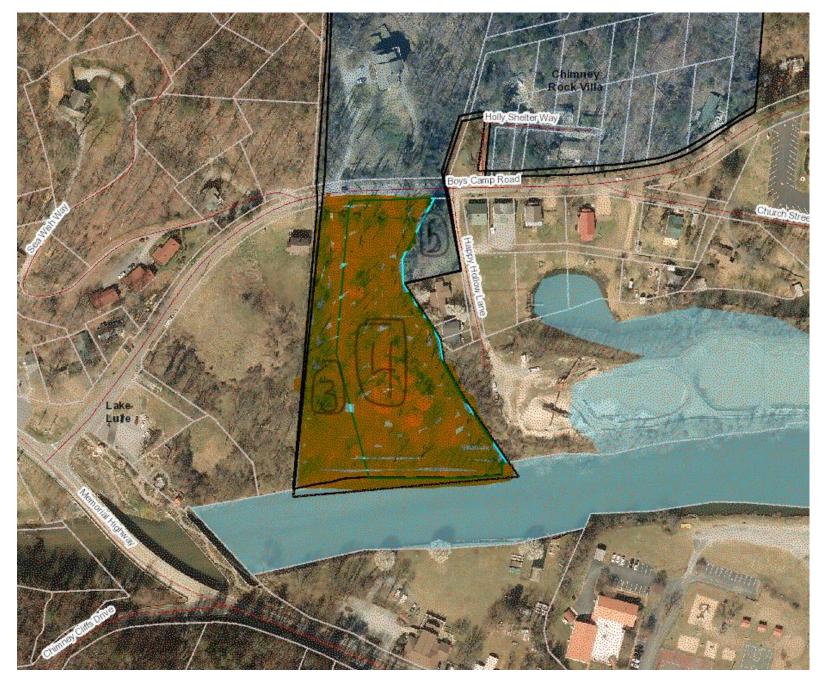

## Representation of TOLL parcels 3 & 4 after proposed parcel swap (with aerial photos)

Parcel 3 is #1648077, Parcel 4 is #1648078, Parcel 5 is privately owned by Martha Godley (106 Happy Hollow Ln)

Blueish shaded is Chimney Rock Village, Tan/orange shaded is Town of Lake Lure