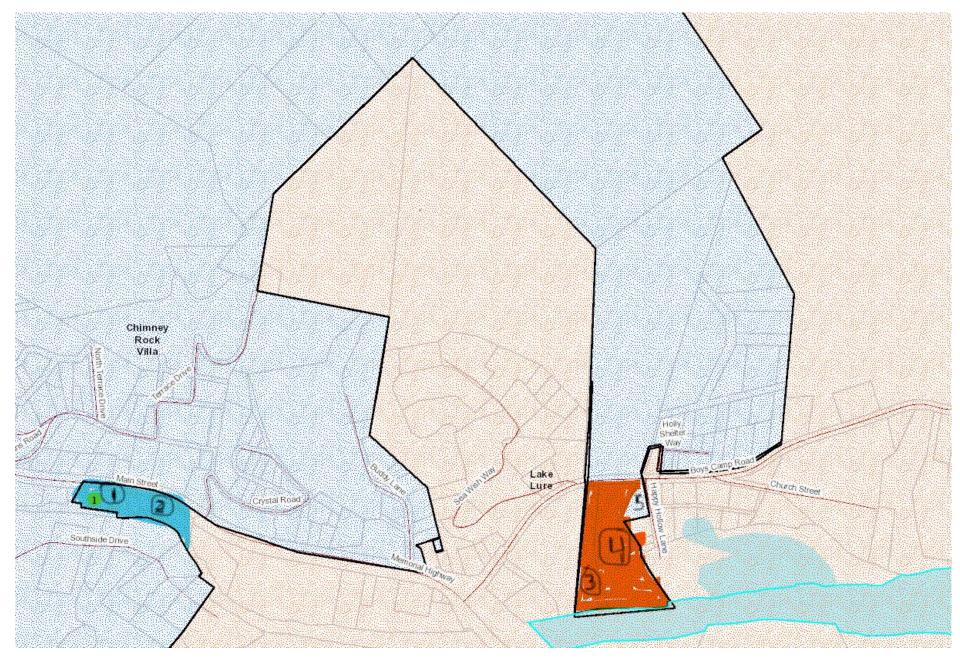

## Representation of CRV parcels 1 & 2 and TOLL parcels 3 & 4 after proposed parcel swap (without aerial photos)

Parcel 1 is #1616942, Parcel 2 is #222633 (CRV-owned). Parcel 3 is #1648077, Parcel 4 is #1648078 (TOLL-owned)

Parcel 5 is #1626185/106 Happy Hollow Lane, owned by Martha Godley in Chimney Rock Village jurisdiction

Blue shaded is Chimney Rock Village, Tan/orange shaded is Town of Lake Lure