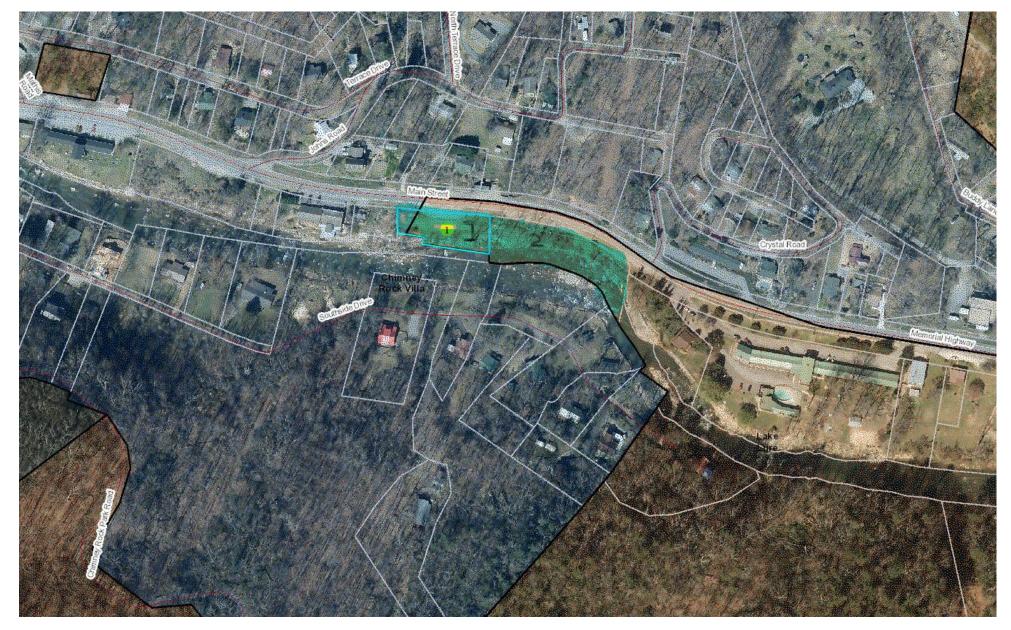

## Representation of CRV parcels 1 & 2 after proposed parcel swap (with aerial photos)

Parcel 1 is #1616942

Parcel 2 is #222633

Blueish shaded is Chimney Rock Village, Tan/brown shaded is Town of Lake Lure