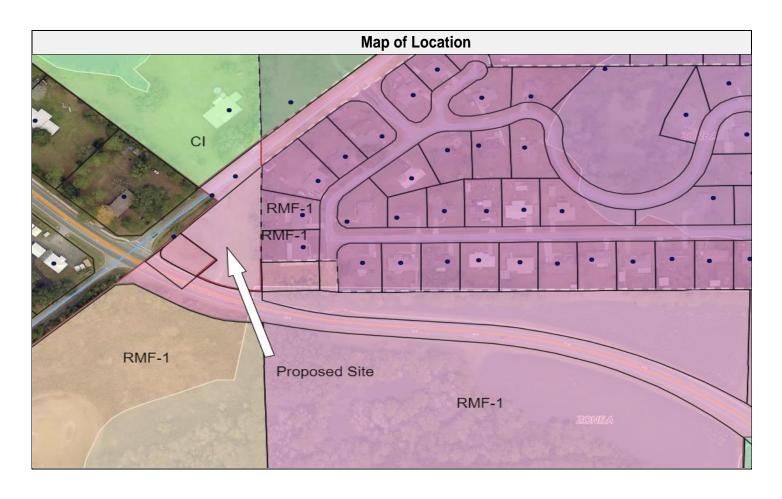

| Subject Property Information |                                                   |  |  |  |
|------------------------------|---------------------------------------------------|--|--|--|
| Size                         | +/959 Acres                                       |  |  |  |
| Location                     | SW Faith Rd                                       |  |  |  |
| Parcel Number                | 02677-001 and 02658-001                           |  |  |  |
| Future Land Use              | Residential Medium                                |  |  |  |
| Proposed Future Land Use     | Commercial                                        |  |  |  |
| Current Zoning District      | Residential Office and Residential Multi-Family 1 |  |  |  |
| Proposed Zoning              | Commercial Intensive                              |  |  |  |
| Flood Zone-BFE               | Flood Zone X Base Flood Elevation-N/A             |  |  |  |

| Land Use Table |                       |        |              |                     |  |
|----------------|-----------------------|--------|--------------|---------------------|--|
| Direction      | Future Land Use       | Zoning | Existing Use | Comments            |  |
| N              | Commercial            | CI     | Residential  |                     |  |
| E              |                       |        | Residential  | County Jurisdiction |  |
| S              | Recreation            | RMF-1  | Golf Course  |                     |  |
| W              | Residential<br>Medium | RMF-1  | Multi-Family |                     |  |