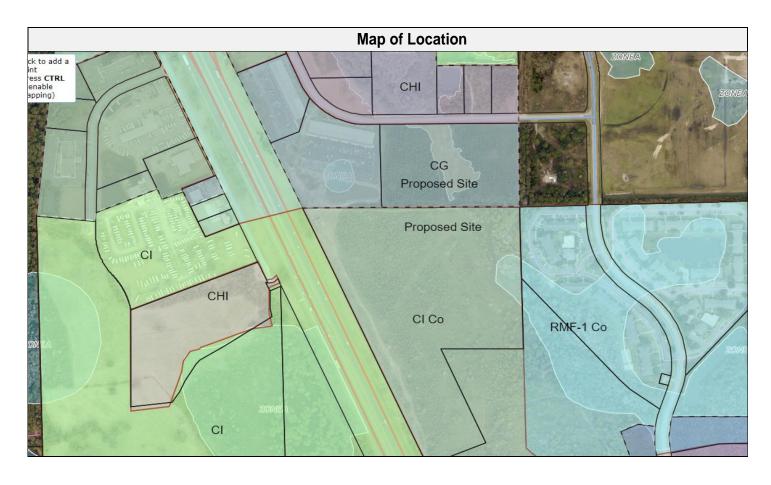

| Subject Property Information |                                                |  |  |  |  |
|------------------------------|------------------------------------------------|--|--|--|--|
| Size                         | +/- 34.2 Acres                                 |  |  |  |  |
| Location                     | N/A                                            |  |  |  |  |
| Parcel Number                | 02714-009 and 02712-001                        |  |  |  |  |
| Future Land Use              | Commercial                                     |  |  |  |  |
| Proposed Future Land Use     | Commercial                                     |  |  |  |  |
| Current Zoning District      | Commercial General and Commercial Intensive Co |  |  |  |  |
| Proposed Zoning              | Commercial Highway Interchange                 |  |  |  |  |
| Flood Zone-BFE               | Flood Zone X and A Base Flood Elevation-N/A    |  |  |  |  |

| Land Use Table |                               |               |              |          |  |
|----------------|-------------------------------|---------------|--------------|----------|--|
| Direction      | Future Land Use               | Zoning        | Existing Use | Comments |  |
| N              | Commercial                    | СНІ           | Vacant       |          |  |
| Е              | Commercial                    | CHI<br>and CI | Vacant       |          |  |
| S              | Commercial                    | CI Co         | Vacant       |          |  |
| W              | Residential<br>Medium/High Co | RMF-1<br>Co   | Multi-Family |          |  |