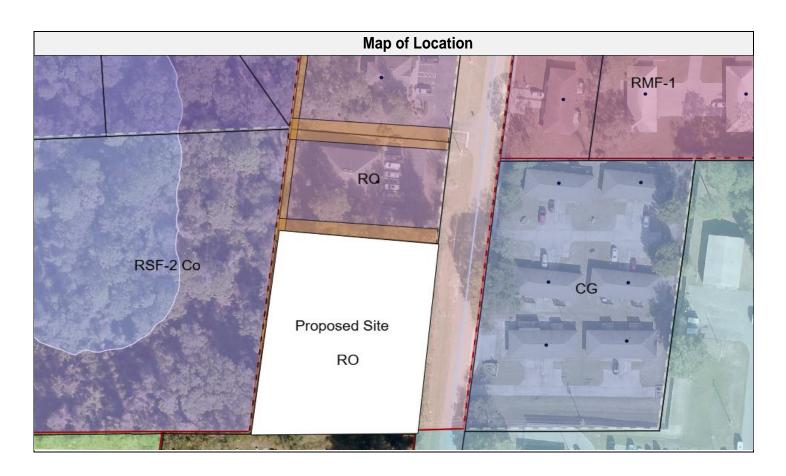

| Subject Property Information |                                             |  |  |  |
|------------------------------|---------------------------------------------|--|--|--|
| Size                         | +/- 1.04 Acres                              |  |  |  |
| Location                     | 292 and 302 NW Lake City Ave, Lake City, FL |  |  |  |
| Parcel Number                | 34-3S-16-02461-607 and 608                  |  |  |  |
| Future Land Use              | Residential Medium                          |  |  |  |
| Proposed Future Land Use     | Residential Medium                          |  |  |  |
| Current Zoning District      | Residential Office                          |  |  |  |
| Proposed Zoning              | Residential Office                          |  |  |  |
| Flood Zone-BFE               | Flood Zone X Base Flood Elevation-N/A       |  |  |  |

| Land Use Table |                       |             |                 |                     |  |  |
|----------------|-----------------------|-------------|-----------------|---------------------|--|--|
| Direction      | Future Land Use       | Zoning      | Existing Use    | Comments            |  |  |
| N              | Residential<br>Medium | RO          | Office          |                     |  |  |
| Е              | Commercial            | CG          | Office          |                     |  |  |
| S              |                       |             | Retail          | County Jurisdiction |  |  |
| W              | Residential Low Co    | RSF-2<br>Co | Stormwater Pond |                     |  |  |