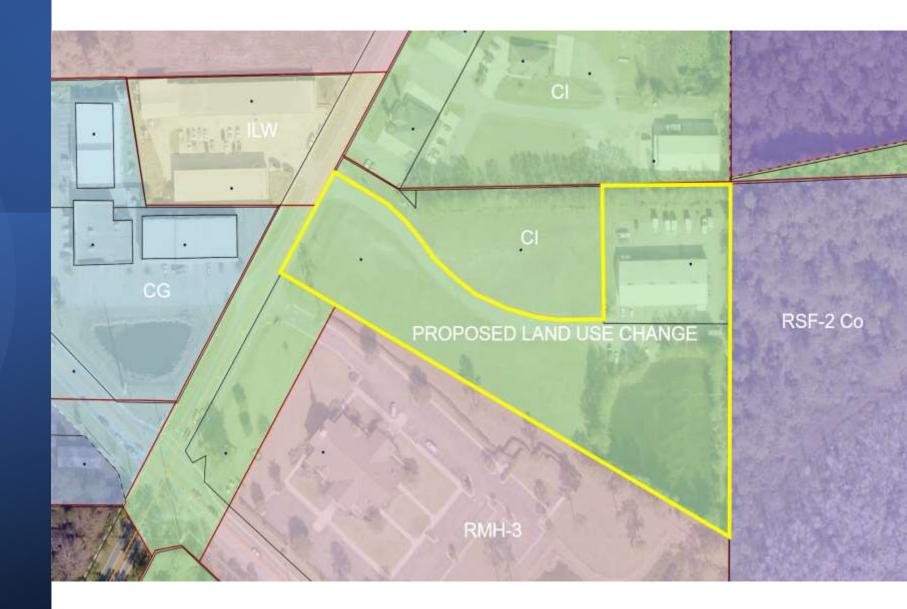

### Introduction

- Parcels 02703-012 and 02703-004 is currently zoned Residential Mobile Home-3 (RMH-3);
- Petition Z 25-06 is a request to change the Zoning on parcels 02703-012 and 02703-004 from RMH-3 to Industrial Light Warehouse(ILW);
- The parcels are surrounded on the north by property with a Zoning designation of Commercial Intensive, on the east by RSF-2 Co and south by RMH-3, and on the west by Industrial Light Warehouse (ILW) and Commercial General (CG);

#### Location