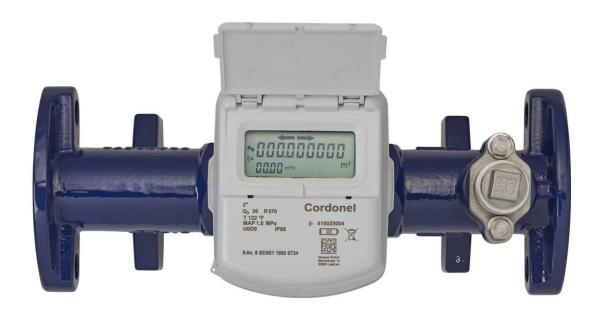

## **Measure Up with Sensus Cordonel**

One meter for all your commercial and industrial (C&I) needs.

Sensus Cordonel® is a revolutionary C&I meter with a unique flow tube that allows you to measure every drop. Accurately capture and measure usage, flow, temperature, and pressure to gain more control across your entire water network.

Its ability to be installed with no straight lay lengths of pipe (U0D0) and robust waterproof design make it perfect for use in any installation or environmental condition. Using advanced ultrasonic technology and the <u>Sensus FlexNet®</u> communication network, this meter gathers precise low- and high-flow data in real-time. Without any moving parts, this solid-state device provides a maintenance-free solution over its lifetime.

- Real U0D0 functionality no upstream or downstream straight pipe required (U0D0) while maintaining superior accuracy
- Broad flow range accuracy; R1000 turndown ratio
- Innovative, flat parabolic fin design
- Electronic register with no mechanical gearing
- Configurable LCD display
- Integrated pressure sensor standard for 3" sizes and larger; optional pressure sensor for 1-1/2" and 2" sizes
- Integral water access port
- Near Field Communication (NFC) interface
- Normal Mode for use with 3rd party AMI and AMR systems
- Smart Mode for compatibility with Sensus AMI and AMR systems to capture and report smart alarms
- Data logging for 180 days of hourly reads
- 20-year battery warranty
- 20-year accuracy guarantee