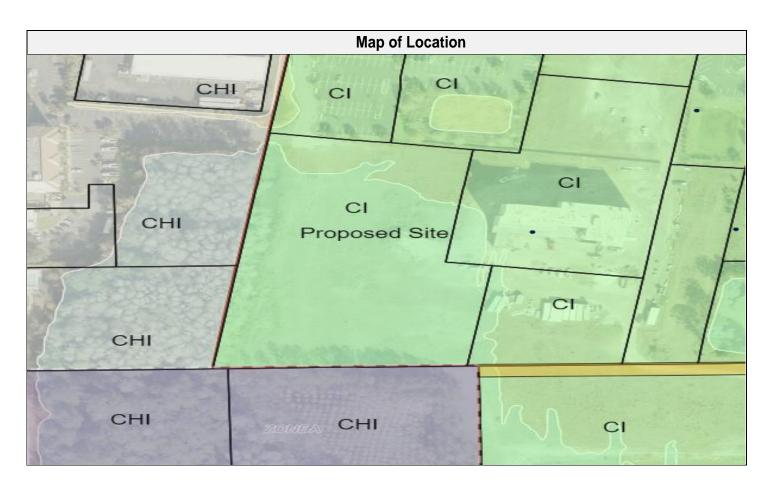

| Subject Property Information |                                             |  |  |  |
|------------------------------|---------------------------------------------|--|--|--|
| Size                         | +/- 3.971 Acres                             |  |  |  |
| Location                     | Located behind Olive Garden                 |  |  |  |
| Parcel Number                | 02582-002                                   |  |  |  |
| Future Land Use              | Commercial                                  |  |  |  |
| Proposed Future Land Use     | Commercial                                  |  |  |  |
| Current Zoning District      | Commercial Intensive                        |  |  |  |
| Proposed Zoning              | Commercial Intensive                        |  |  |  |
| Flood Zone-BFE               | Flood Zone X and A Base Flood Elevation-N/A |  |  |  |

| Land Use Table |                 |        |                      |          |  |
|----------------|-----------------|--------|----------------------|----------|--|
| Direction      | Future Land Use | Zoning | Existing Use         | Comments |  |
| N              | Commercial      | CI     | Restaurant           |          |  |
| Е              | Commercial      | CI     | Hotel                |          |  |
| S              | Commercial      | СНІ    | Vacant               |          |  |
| W              | Commercial      | CHI    | Hotel and Restaurant |          |  |