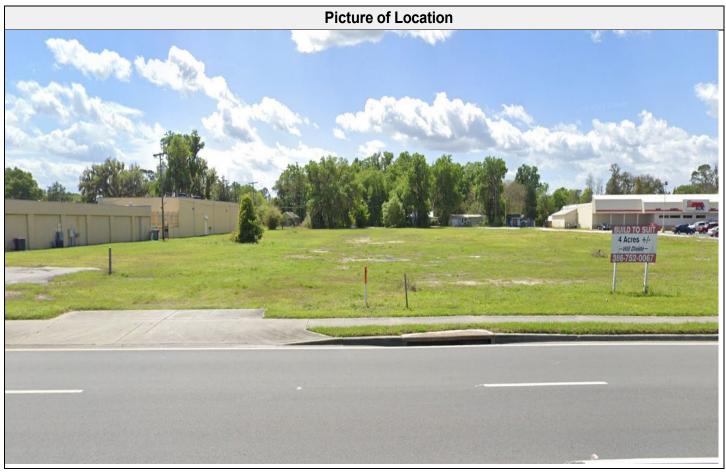

## LAKE CITY GROWTH MANAGEMENT STAFF ANALYSIS REPORT

| Project Information          |                                                                                                                                  |  |  |  |
|------------------------------|----------------------------------------------------------------------------------------------------------------------------------|--|--|--|
| Project Name and Case No.    | Tractor Supply SPR23-14                                                                                                          |  |  |  |
| Applicant                    | H. Ray Hix, Jr                                                                                                                   |  |  |  |
| Owner                        | Boris Patricia Faye Revocable Living Trust                                                                                       |  |  |  |
| Requested Action             | Site plan review for parcels 13061-000, 13070-000, 13079-000, and 13092-000 located in the Commercial Intensive zoning district. |  |  |  |
| Hearing Date                 | 11-07-2023                                                                                                                       |  |  |  |
| Staff Analysis/Determination | Sufficient for Review                                                                                                            |  |  |  |
| Prepared By                  | Robert Angelo                                                                                                                    |  |  |  |

| Subject Property Information |                                                |  |  |  |
|------------------------------|------------------------------------------------|--|--|--|
| Size                         | +/- 3.56 Acres                                 |  |  |  |
| Location                     | E. Duval St, Lake City, FL                     |  |  |  |
| Parcel Number                | 13061-000, 13070-000, 13079-000, and 13092-000 |  |  |  |
| Future Land Use              | Commercial                                     |  |  |  |
| Proposed Future Land Use     | Commercial                                     |  |  |  |
| Current Zoning District      | Commercial Intensive (CI)                      |  |  |  |
| Proposed Zoning              | Commercial Intensive (CI)                      |  |  |  |
| Flood Zone-BFE               | Flood Zone X Base Flood Elevation-N/A          |  |  |  |