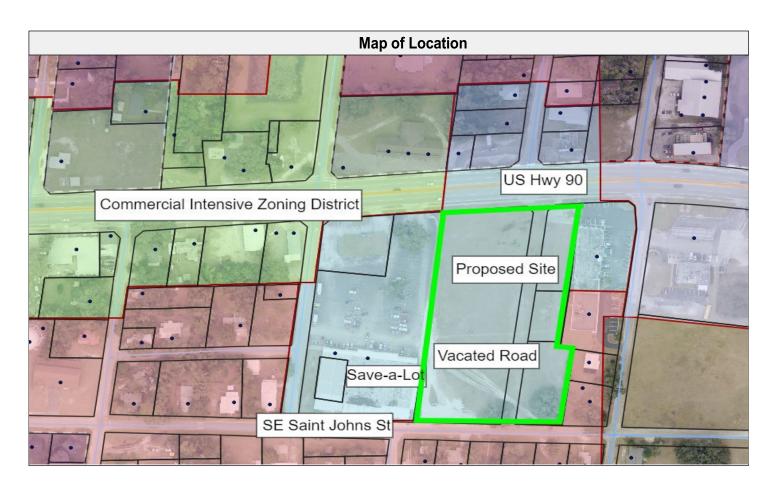

## LAKE CITY GROWTH MANAGEMENT STAFF ANALYSIS REPORT

| Project Information          |                                                                                                                                  |  |  |  |
|------------------------------|----------------------------------------------------------------------------------------------------------------------------------|--|--|--|
| Project Name and Case No.    | Tractor Supply SPR23-14                                                                                                          |  |  |  |
| Applicant                    | H. Ray Hix, Jr                                                                                                                   |  |  |  |
| Owner                        | Boris Patricia Faye Revocable Living Trust                                                                                       |  |  |  |
| Requested Action             | Site plan review for parcels 13061-000, 13070-000, 13079-000, and 13092-000 located in the Commercial Intensive zoning district. |  |  |  |
| Hearing Date                 | 11-07-2023                                                                                                                       |  |  |  |
| Staff Analysis/Determination | Sufficient for Review                                                                                                            |  |  |  |
| Prepared By                  | Robert Angelo                                                                                                                    |  |  |  |

| Subject Property Information |                                                |  |  |  |
|------------------------------|------------------------------------------------|--|--|--|
| Size                         | +/- 3.56 Acres                                 |  |  |  |
| Location                     | E. Duval St, Lake City, FL                     |  |  |  |
| Parcel Number                | 13061-000, 13070-000, 13079-000, and 13092-000 |  |  |  |
| Future Land Use              | Commercial                                     |  |  |  |
| Proposed Future Land Use     | Commercial                                     |  |  |  |
| Current Zoning District      | Commercial Intensive (CI)                      |  |  |  |
| Proposed Zoning              | Commercial Intensive (CI)                      |  |  |  |
| Flood Zone-BFE               | Flood Zone X Base Flood Elevation-N/A          |  |  |  |