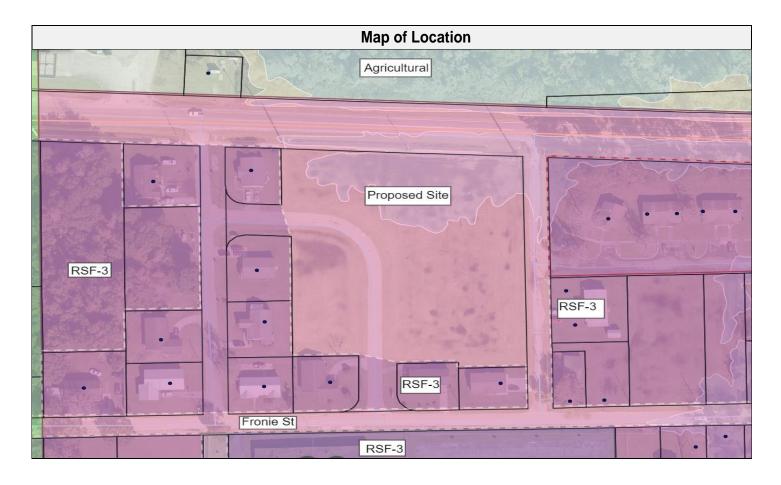

| Subject Property Information |                                              |  |  |  |
|------------------------------|----------------------------------------------|--|--|--|
| Size                         | +/- 2.69 Acres                               |  |  |  |
| Location                     | Bowden Dr., Lake City, FL                    |  |  |  |
| Parcel Number                | 11209-000                                    |  |  |  |
| Future Land Use              | Residential Medium                           |  |  |  |
| Proposed Future Land Use     | Residential Medium                           |  |  |  |
| Current Zoning District      | Residential Single Family-3                  |  |  |  |
| Proposed Zoning              | Residential Single Family-3                  |  |  |  |
| Flood Zone-BFE               | Flood Zone X and AE Base Flood Elevation-167 |  |  |  |

| Land Use Table |                 |                       |              |          |  |
|----------------|-----------------|-----------------------|--------------|----------|--|
| Direction      | Future Land Use | Zoning                | Existing Use | Comments |  |
| N              | Agricultural    | A                     | Vacant       |          |  |
| E              | Res Medium      | RSF-3<br>and<br>RMF-1 | Residential  |          |  |
| S              | Res Medium      | RSF-3                 | Residential  |          |  |
| W              | Res Medium      | RSF-3                 | Residential  |          |  |

## Summary of Request

Applicant has petitioned to subdivide parcel 11209-000 into lots to be able to build single family homes.