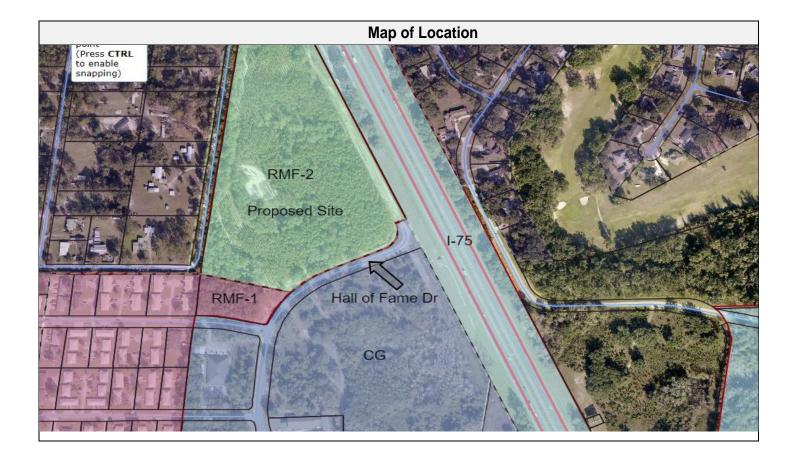

| Subject Property Information |                                             |  |  |  |
|------------------------------|---------------------------------------------|--|--|--|
| Size                         | +/- 19.3 Acres                              |  |  |  |
| Location                     | End of Hall of Fame Drive                   |  |  |  |
| Parcel Number                | 02463-000                                   |  |  |  |
| Future Land Use              | Residential High                            |  |  |  |
| Proposed Future Land Use     | Residential High                            |  |  |  |
| Current Zoning District      | Residential Multi-Family 2                  |  |  |  |
| Proposed Zoning              | Residential Multi-Family 2                  |  |  |  |
| Flood Zone-BFE               | Flood Zone X and A Base Flood Elevation-N/A |  |  |  |

| Land Use Table |                 |                    |              |                     |  |
|----------------|-----------------|--------------------|--------------|---------------------|--|
| Direction      | Future Land Use | Zoning             | Existing Use | Comments            |  |
| N              |                 | RSF-<br>MH-2<br>Co | Residential  | County Jurisdiction |  |
| E              |                 | RSF-<br>MH-2<br>Co | Residential  | County Jurisdiction |  |
| S              | Commercial      | CG                 | Vacant       |                     |  |
| W              | County          | RSF-2<br>Co        | Residential  | County Jurisdiction |  |