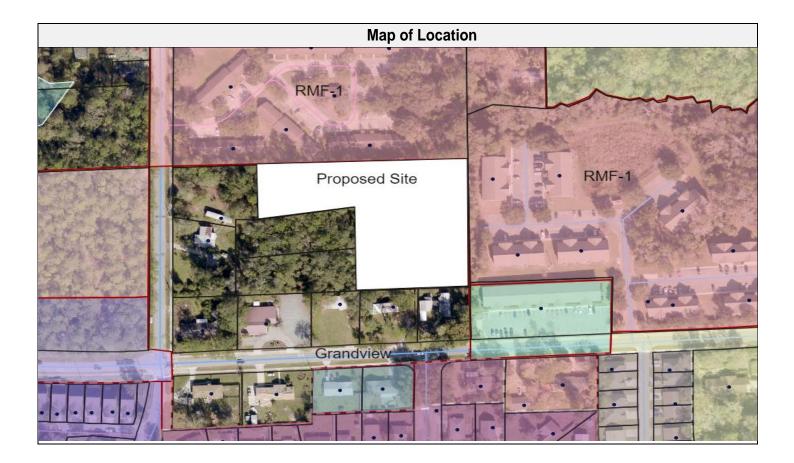

| Subject Property Information |                                       |  |  |  |
|------------------------------|---------------------------------------|--|--|--|
| Size                         | +/- 2.33 Acres                        |  |  |  |
| Location                     |                                       |  |  |  |
| Parcel Number                | 08006-000                             |  |  |  |
| Future Land Use              | Residential Low County                |  |  |  |
| Proposed Future Land Use     | Residential High City                 |  |  |  |
| Current Zoning District      | Residential Single Family-2 County    |  |  |  |
| Proposed Zoning              | Residential Multi-Family 2 City       |  |  |  |
| Flood Zone-BFE               | Flood Zone X Base Flood Elevation-N/A |  |  |  |

| Land Use Table |                       |             |              |                     |  |  |
|----------------|-----------------------|-------------|--------------|---------------------|--|--|
| Direction      | Future Land Use       | Zoning      | Existing Use | Comments            |  |  |
| N              | Residential<br>Medium | RMF-1       | Residential  |                     |  |  |
| E              | Residential<br>Medium | RMF-1       | Residential  |                     |  |  |
| S              |                       | RSF-2<br>Co | Residential  | County Jurisdiction |  |  |
| W              |                       | RSF-2<br>Co | Residential  | County Jurisdiction |  |  |

## Summary of Request

Applicant has petitioned for a rezoning and comp plan amendment for the above parcel to build a multiple family dwelling complex. The property currently has the county zoning. Has not been rezoned to have the City zoning since it was annexed.