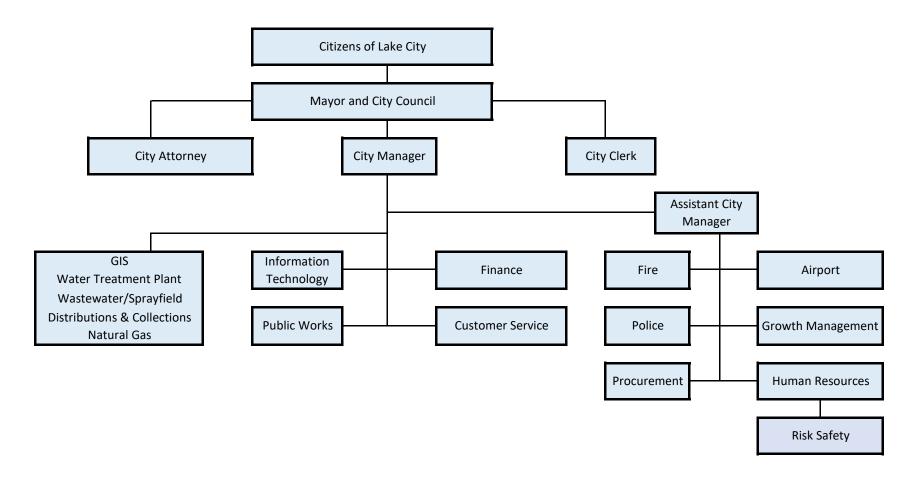

# FISCAL YEAR BUDGET 2024



### **COUNCIL MEMBERS**

CHEVELLA YOUNG
TODD SAMPSON
JAKE HILL
RICKY JERNIGAN

STEPHEN WITT, MAYOR

**CITY MANAGER** 

PAUL DYAL

FINANCE DIRECTOR

ANGELA T. MOORE

# City of Lake City Fiscal Year 2024 Organizational Chart



# **City of Lake City**

# FY 2024 Budget

#### **Table of Contents**

| I    | GENERAL FUND   | SUMMARY             | Page (s)1-4 |
|------|----------------|---------------------|-------------|
|      | A. CITY COUN   | ICIL                | 5 0         |
|      |                | AGER                |             |
|      |                | K                   |             |
|      |                | SOURCES             |             |
|      |                | SOURCES             |             |
|      |                | RTMENTAL            |             |
|      |                | DMINISTRATION       |             |
|      |                | ION TECHNOLOGY      |             |
|      |                | IENT                |             |
|      |                | IAINTENANCE