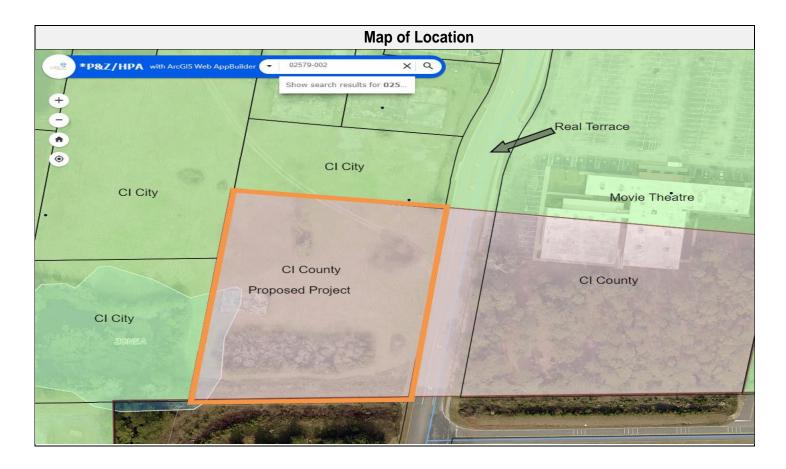

| Subject Property Information |                                                                      |  |  |  |
|------------------------------|----------------------------------------------------------------------|--|--|--|
| Size                         | +/- 2.00 Acres                                                       |  |  |  |
| Location                     | Real Terrace, Lake City, FL                                          |  |  |  |
| Parcel Number                | 02579-002, 02579-006, 02579-008, 02579-010, 02579-012, 02579-<br>013 |  |  |  |
| Future Land Use              | Commercial                                                           |  |  |  |
| Proposed Future Land Use     | Commercial                                                           |  |  |  |
| Current Zoning District      | Commercial Intensive (CI)                                            |  |  |  |
| Proposed Zoning              | Commercial Intensive (CI)                                            |  |  |  |
| Flood Zone-BFE               | Flood Zone X and A Base Flood Elevation-N/A                          |  |  |  |

| Land Use Table |                 |        |               |          |  |
|----------------|-----------------|--------|---------------|----------|--|
| Direction      | Future Land Use | Zoning | Existing Use  | Comments |  |
| N              | Commercial      | CI     | Vacant        |          |  |
| E              | Commercial Co   | CI Co  | Entertainment |          |  |
| S              | County          |        | Vacant        |          |  |
| W              | Commercial      | CI     | Vacant        |          |  |

## Summary of Request

Applicant has petitioned for a site plan review for the above parcels to build a medical facility for rehabilitation.