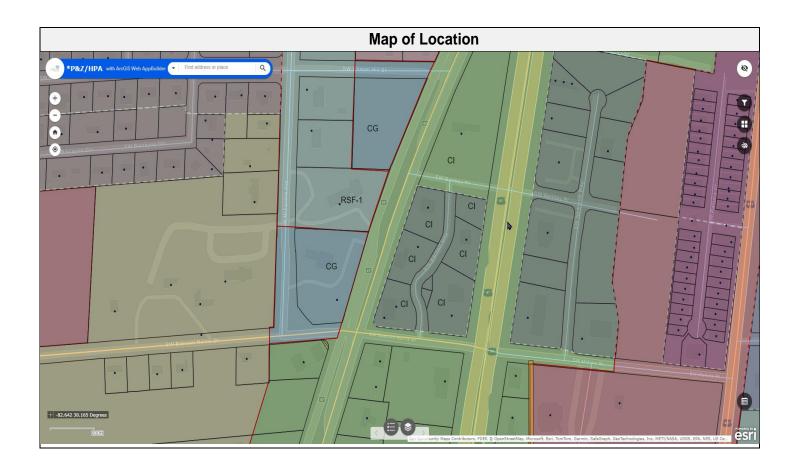

| Subject Property Information |                                       |  |  |  |
|------------------------------|---------------------------------------|--|--|--|
| Size                         | +/689 Acres                           |  |  |  |
| Location                     | 1788 SW Barnett Way, Lake City        |  |  |  |
| Parcel Number                | 07604-102                             |  |  |  |
| Future Land Use              | Commercial                            |  |  |  |
| Proposed Future Land Use     | N/A                                   |  |  |  |
| Current Zoning District      | Commercial Intensive (CI)             |  |  |  |
| Proposed Zoning              | N/A                                   |  |  |  |
| Flood Zone-BFE               | Flood Zone X Base Flood Elevation-N/A |  |  |  |

| Land Use Table |                 |        |              |          |  |
|----------------|-----------------|--------|--------------|----------|--|
| Direction      | Future Land Use | Zoning | Existing Use | Comments |  |
| N              | Commercial      | CI     | Office       |          |  |
| E              | Commercial      | CI     | Office       |          |  |
| S              | Commercial      | CI     | Office       |          |  |
| W              | Commercial      | CI     | Automotive   |          |  |