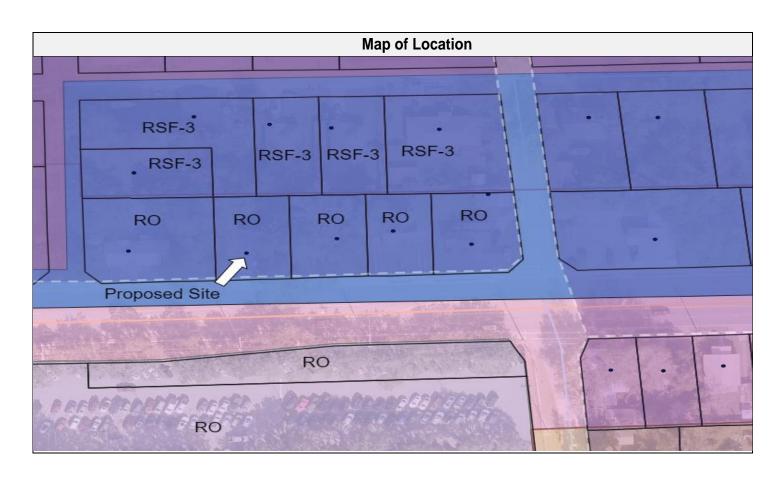

| Subject Property Information |                                       |  |  |  |
|------------------------------|---------------------------------------|--|--|--|
| Size                         | +/- 0.17 Acres                        |  |  |  |
| Location                     | 239 SE Baya Dr, Lake City, FL         |  |  |  |
| Parcel Number                | 13811-000                             |  |  |  |
| Future Land Use              | Residential Medium                    |  |  |  |
| Proposed Future Land Use     | N/A                                   |  |  |  |
| Current Zoning District      | Residential Office (RO)               |  |  |  |
| Proposed Zoning              | N/A                                   |  |  |  |
| Flood Zone-BFE               | Flood Zone X Base Flood Elevation-N/A |  |  |  |

| Land Use Table |                       |        |              |          |
|----------------|-----------------------|--------|--------------|----------|
| Direction      | Future Land Use       | Zoning | Existing Use | Comments |
| N              | Residential<br>Medium | RSF-3  | Residential  |          |
| Е              | Residential<br>Medium | RO     | Office       |          |
| S              | Residential<br>Medium | RO     | VA Hospital  |          |
| W              | Residential<br>Medium | RO     | Office       |          |

| Summary of Request                                                                                                   |
|----------------------------------------------------------------------------------------------------------------------|
| Applicant has requested a special exception to allow a private school within the Residential Office zoning district. |
|                                                                                                                      |
|                                                                                                                      |
|                                                                                                                      |
|                                                                                                                      |