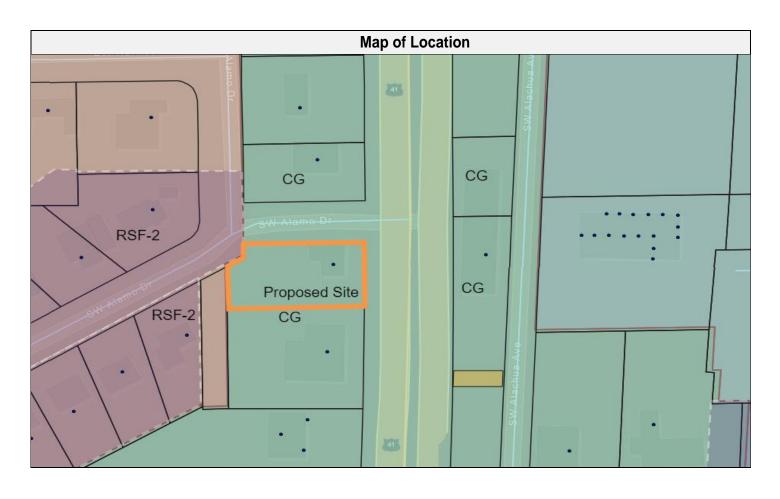

| Subject Property Information |                                       |  |  |
|------------------------------|---------------------------------------|--|--|
| Size                         | +/25 Acres                            |  |  |
| Location                     | 798 SW Main Blvd, Lake City, FL       |  |  |
| Parcel Number                | 14086-000                             |  |  |
| Future Land Use              | Commercial                            |  |  |
| Proposed Future Land Use     | Commercial                            |  |  |
| Current Zoning District      | Commercial General                    |  |  |
| Proposed Zoning              | Commercial General                    |  |  |
| Flood Zone-BFE               | Flood Zone X Base Flood Elevation-N/A |  |  |

| Land Use Table |                         |        |              |          |  |
|----------------|-------------------------|--------|--------------|----------|--|
| Direction      | Future Land Use         | Zoning | Existing Use | Comments |  |
| N              | Commercial              | CG     | Office       |          |  |
| Е              | Commercial              | CG     | Office       |          |  |
| S              | Commercial              | CG     | Office       |          |  |
| W              | Residential<br>Moderate | RSF-2  | Residential  |          |  |