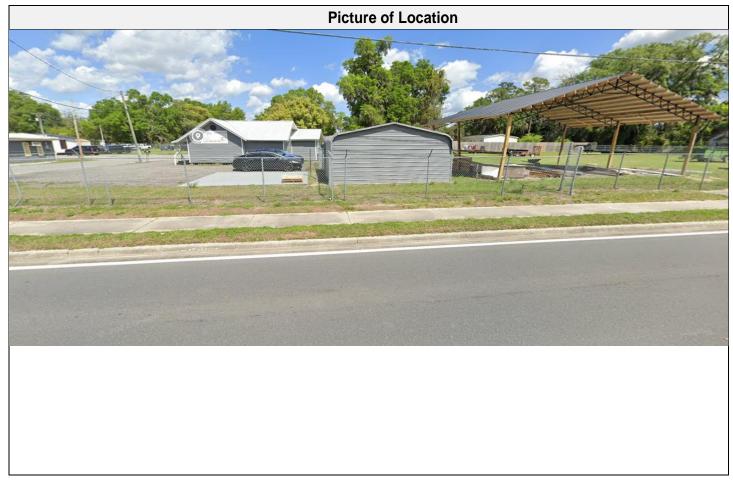

| Subject Property Information |                                       |  |  |  |
|------------------------------|---------------------------------------|--|--|--|
| Size                         | +/- 1.01 Acres                        |  |  |  |
| Location                     | 123 NE Bradley Terr, Lake City        |  |  |  |
| Parcel Number                | 12845-000                             |  |  |  |
| Future Land Use              | Commercial                            |  |  |  |
| Proposed Future Land Use     | N/A                                   |  |  |  |
| Current Zoning District      | Commercial Intensive (CI)             |  |  |  |
| Proposed Zoning              | N/A                                   |  |  |  |
| Flood Zone-BFE               | Flood Zone X Base Flood Elevation-N/A |  |  |  |

| Summary of Request                                                                                                         |
|----------------------------------------------------------------------------------------------------------------------------|
| Applicant has petitioned for a site plan review for Mary's Resort RV Park within the Commercial Intensive zoning district. |
|                                                                                                                            |
|                                                                                                                            |
|                                                                                                                            |
|                                                                                                                            |