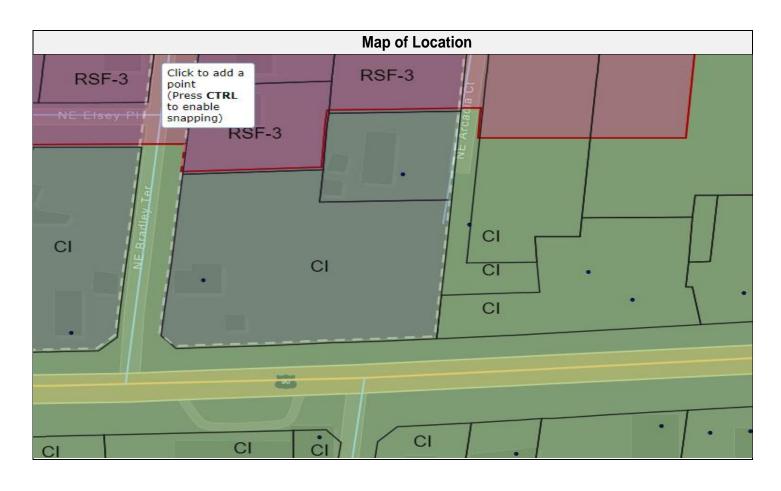

| Subject Property Information |                                       |  |  |  |
|------------------------------|---------------------------------------|--|--|--|
| Size                         | +/- 1.01 Acres                        |  |  |  |
| Location                     | 123 NE Bradley Terr, Lake City        |  |  |  |
| Parcel Number                | 12845-000                             |  |  |  |
| Future Land Use              | Commercial                            |  |  |  |
| Proposed Future Land Use     | N/A                                   |  |  |  |
| Current Zoning District      | Commercial Intensive (CI)             |  |  |  |
| Proposed Zoning              | N/A                                   |  |  |  |
| Flood Zone-BFE               | Flood Zone X Base Flood Elevation-N/A |  |  |  |

|           |                       |        | Land Use Table |          |
|-----------|-----------------------|--------|----------------|----------|
| Direction | Future Land Use       | Zoning | Existing Use   | Comments |
| N         | Residential<br>Medium | RSF-3  | Residential    |          |
| Е         | Commercial            | CI     |                |          |
| S         | Commercial            | CI     | Retail         |          |
| W         | Commercial            | CI     | Automotive     |          |