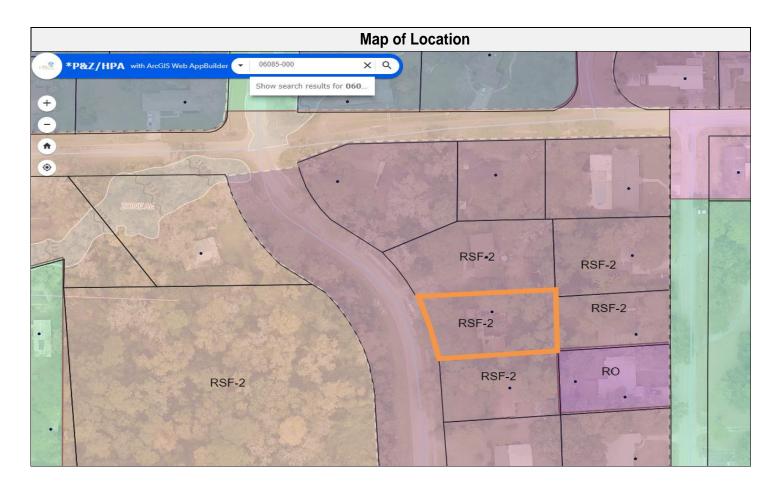

| Subject Property Information |                                        |  |  |  |
|------------------------------|----------------------------------------|--|--|--|
| Size                         | +/- 0.405 Acres                        |  |  |  |
| Location                     | 331 NW Gwen Lake Avenue, Lake City, FL |  |  |  |
| Parcel Number                | 06085-000                              |  |  |  |
| Future Land Use              | Residential Moderate                   |  |  |  |
| Proposed Future Land Use     | Residential Medium                     |  |  |  |
| Current Zoning District      | Residential Single Family 2 (RSF-2)    |  |  |  |
| Proposed Zoning              | Residential Office (RO)                |  |  |  |
| Flood Zone-BFE               | Flood Zone X Base Flood Elevation-N/A  |  |  |  |

| Land Use Table |                         |        |              |          |  |
|----------------|-------------------------|--------|--------------|----------|--|
| Direction      | Future Land Use         | Zoning | Existing Use | Comments |  |
| N              | Residential<br>Moderate | RSF-2  | Residential  |          |  |
| Е              | Residential<br>Moderate | RSF-2  | Residential  |          |  |
| S              | Residential<br>Moderate | RSF-2  | Residential  |          |  |
| W              | Residential<br>Moderate | RSF-2  | Residential  |          |  |