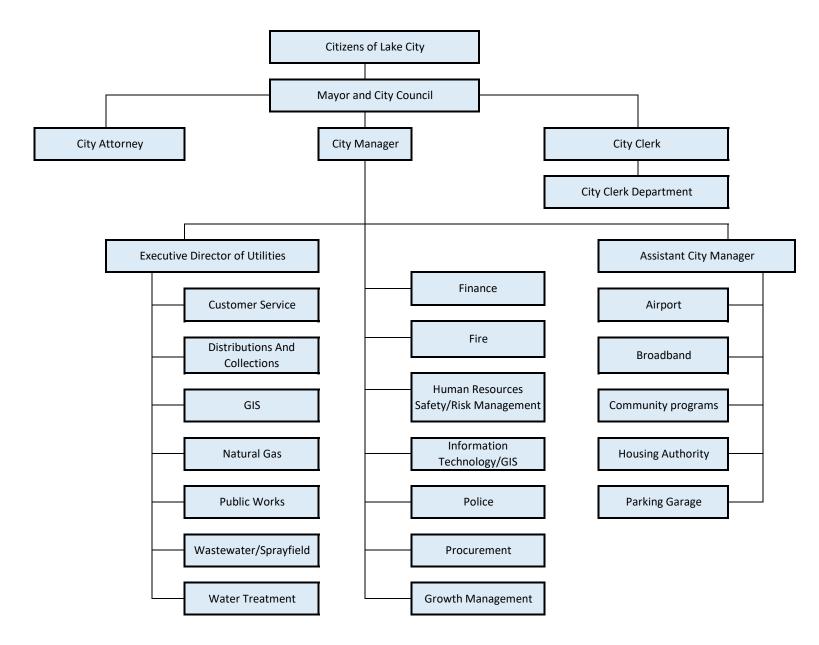

# FISCAL YEAR BUDGET 2025



#### **COUNCIL MEMBERS**

CHEVELLA YOUNG JAMES CARTER JAKE HILL RICKY JERNIGAN STEPHEN WITT, MAYOR **CITY MANAGER** DON ROSENTHAL FINANCE DIRECTOR

ANGELA T. MOORE

#### City of Lake City Fiscal Year 2025 Organizational Chart



# City of Lake City FY 2025 Budget

#### **Table of Contents**

|      |                                | Page (s) |
|------|--------------------------------|----------|
| Ι    | GENERAL FUND SUMMARY           | 1-4      |
|      | A. CITY COUNCIL                | 5-9      |
|      | B. CITY MANAGER                | 10-13    |
|      | C. CITY CLERK                  | 14-18    |
|      | D. HUMAN RESOURCES             |          |
|      | E. LEGAL                       | 23-24    |
|      | F. NON-DEPARTMENTAL            | 25-27    |
|      | G. FINANCE ADMINISTRATION      | 28-31    |
|      | H. INFORMATION TECHNOLOGY      | 32-36    |
|      | I. PROCUREMENT                 | 37-40    |
|      | J. VEHICLE MAINTENANCE         | 41-43    |
|      | K. GENERAL BUILDING            | 44-