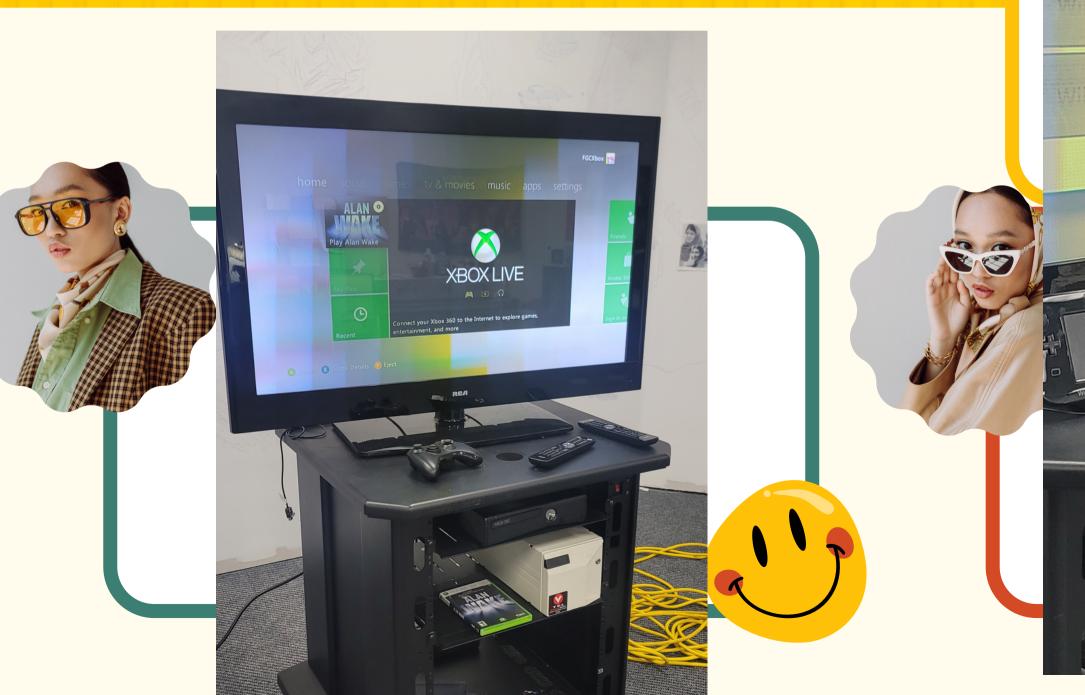

## Project Setup

There will be 65 inch Television screens with XBox and Nintendo Products. The games will be built into the consoles via online gaming so we will not need cartridges.

They are building on a stand that contains it's own power source once it is plugged into an outlet.

## Example Pictures