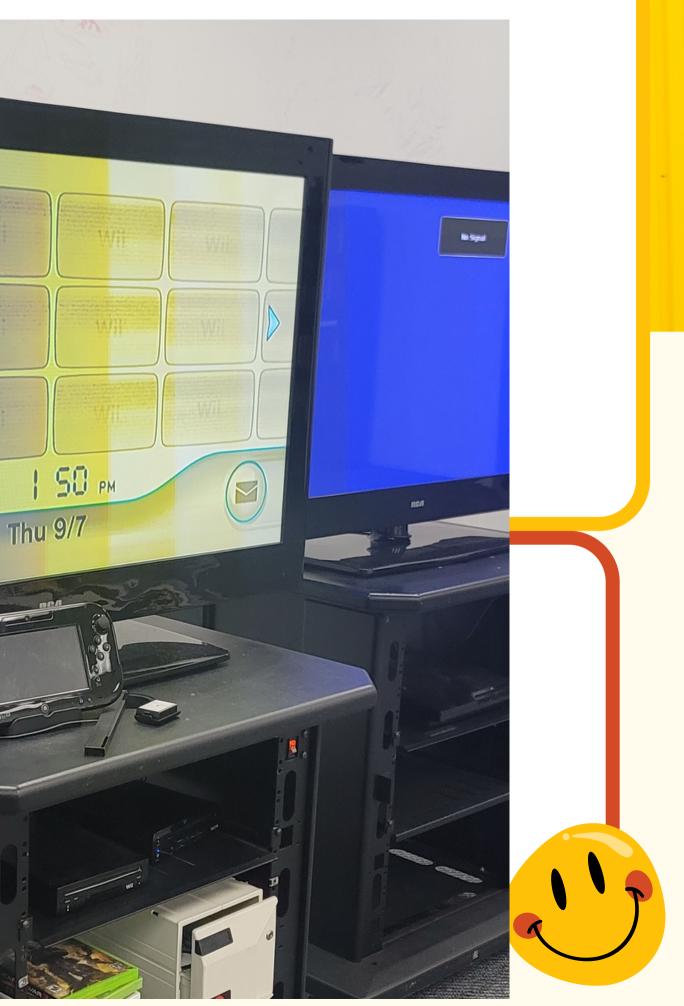

## Project Setup

There will be 65 inch Television screens with XBox and Nintendo Products. The games will be built into the consoles via online gaming so we will not need cartridges.

They are building on a stand that contains it's own power source once it is plugged into an outlet.

## Example Pictures