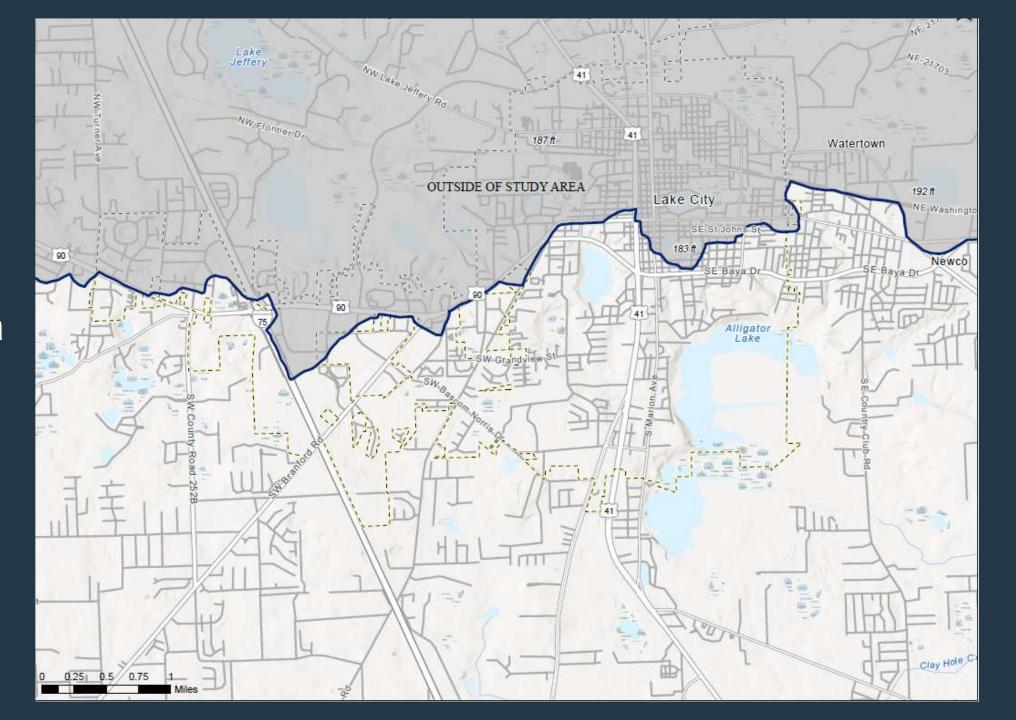

#### Santa Fe Watershed Study Area

RIVER

RANAGEMENT OF

Santa Fe Watershed Study Area

City of Lake City Study Area Detail