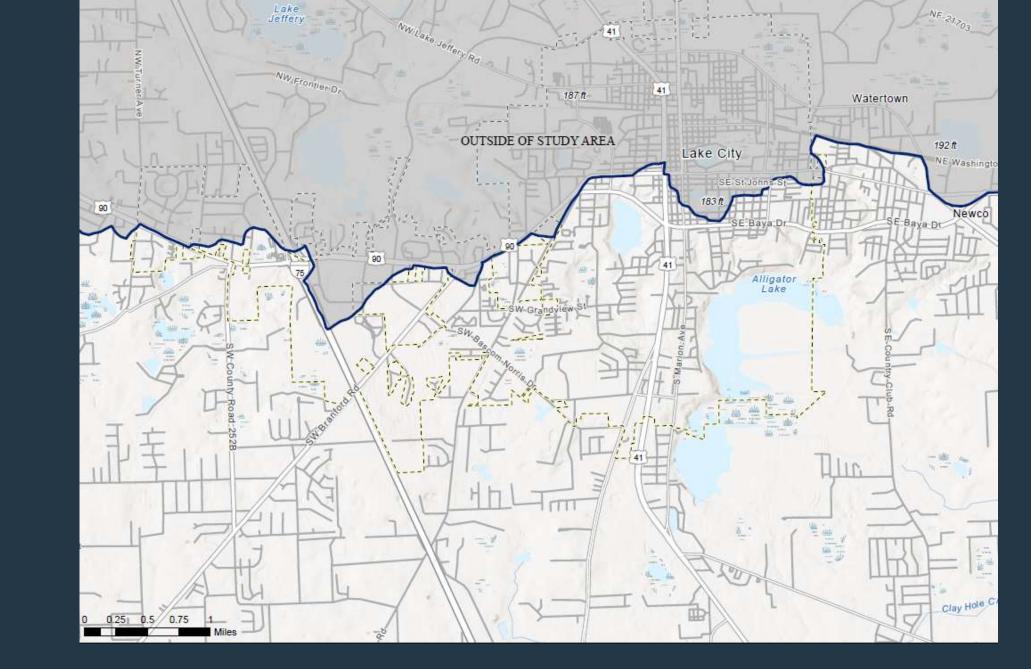

#### Santa Fe Watershed Study Area

RIVER

RANAGEMENT OF

Santa Fe Watershed Study Area

City of Lake City Study Area Detail