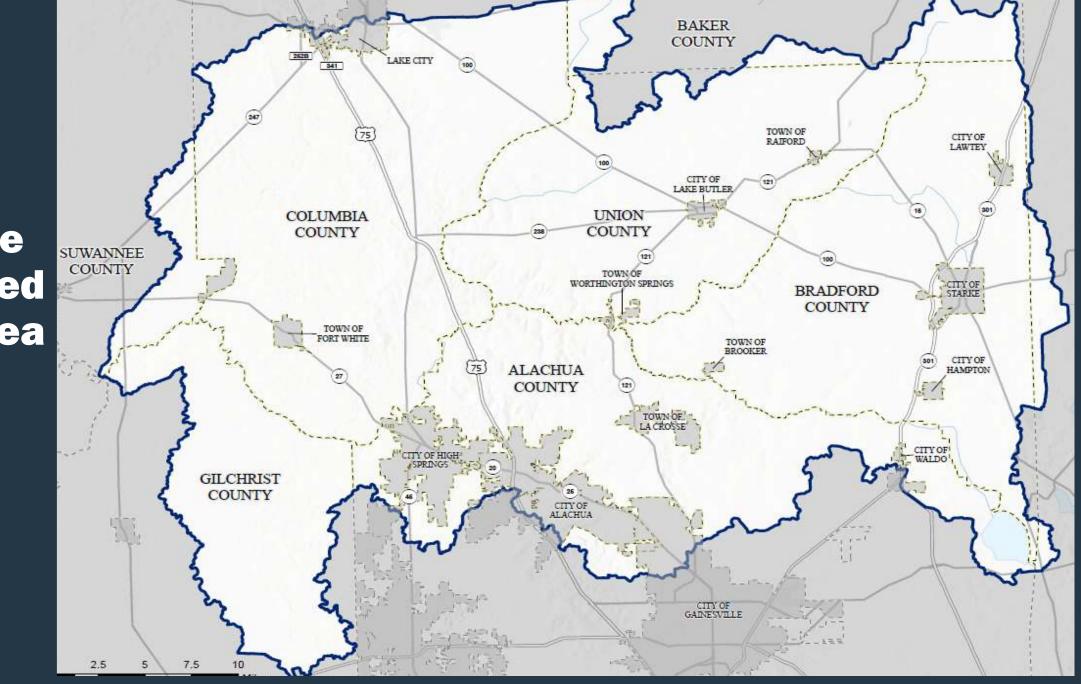

#### Santa Fe Watershed Study Area

RIVER

RANAGEMENT OF

Santa Fe Watershed Study Area

City of Lake City Study Area Detail