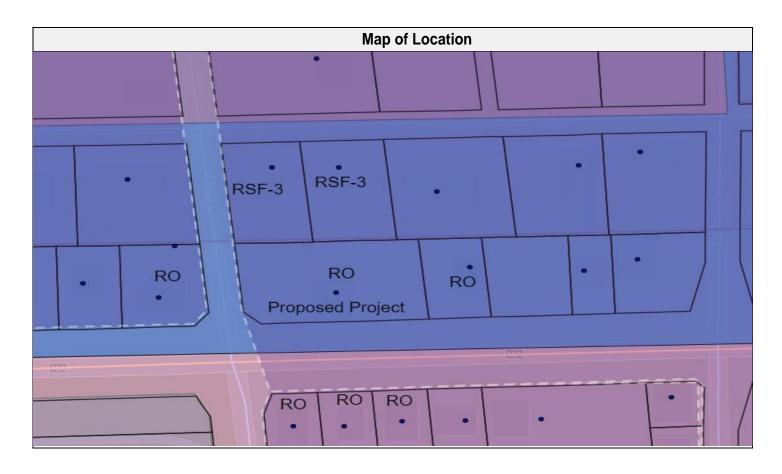

| Subject Property Information |                                       |  |  |
|------------------------------|---------------------------------------|--|--|
| Size                         | +/- 0.41 Acres                        |  |  |
| Location                     | 311 SE Baya Dr, Lake City, FL         |  |  |
| Parcel Number                | 13734-000                             |  |  |
| Future Land Use              | Residential Medium                    |  |  |
| Proposed Future Land Use     | N/A                                   |  |  |
| Current Zoning District      | Residential Office (RO)               |  |  |
| Proposed Zoning              | N/A                                   |  |  |
| Flood Zone-BFE               | Flood Zone X Base Flood Elevation-N/A |  |  |

| Land Use Table |                       |        |              |          |  |
|----------------|-----------------------|--------|--------------|----------|--|
| Direction      | Future Land Use       | Zoning | Existing Use | Comments |  |
| N              | Residential<br>Medium | RSF-3  | Residential  |          |  |
| E              | Residential<br>Medium | RO     | Office       |          |  |
| S              | Residential<br>Medium | RO     | Office       |          |  |
| W              | Residential<br>Medium | RO     | Office       |          |  |