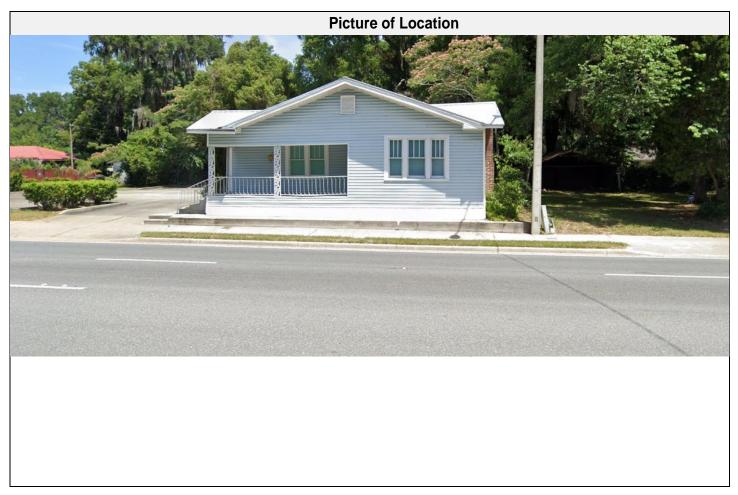

| Subject Property Information |                                       |  |  |
|------------------------------|---------------------------------------|--|--|
| Size                         | +/- 0.41 Acres                        |  |  |
| Location                     | 311 SE Baya Dr, Lake City, FL         |  |  |
| Parcel Number                | 13734-000                             |  |  |
| Future Land Use              | Residential Medium                    |  |  |
| Proposed Future Land Use     | N/A                                   |  |  |
| Current Zoning District      | Residential Office (RO)               |  |  |
| Proposed Zoning              | N/A                                   |  |  |
| Flood Zone-BFE               | Flood Zone X Base Flood Elevation-N/A |  |  |

## Summary of Request

Applicant has requested a special exception to allow an adult care center within the Residential Office zoning district.