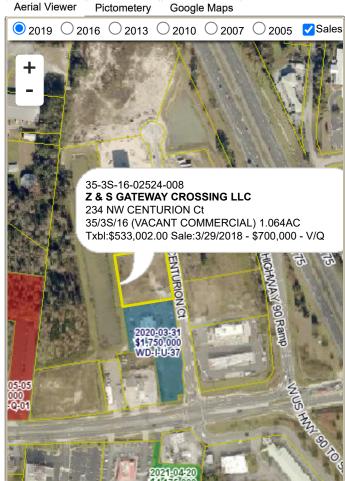

### **LEGAL DESCRIPTION (35-3S-16-02524-008)**

LOT 8 GATEWAY CROSSING, ACCORDING TO THE PLAT THEREOF, AS RECORDED IN PLAT BOOK 9, PAGE 114, OF THE PUBLIC RECORDS OF COLUMBIA COUNTY, FLORIDA

## **Columbia County Property Appraiser**

Jeff Hampton

Parcel: << 35-3S-16-02524-008 (10488) >>

# 2022 Working Values

updated: 6/6/2022

| Owner & Property Info |                                                                                           |                |   |  |  |
|-----------------------|-------------------------------------------------------------------------------------------|----------------|---|--|--|
| Owner                 | <b>Z &amp; S GATEWAY CROSSING LLC</b><br>7111 HARWIN DR<br>SUITE 285<br>HOUSTON, TX 77036 |                |   |  |  |
| Site                  | 234 NW CENTURION Ct, LAKE CITY                                                            |                |   |  |  |
| Description*          | LOT 8 GATEWAY CROSSING S/D. WD 1357-2345,                                                 |                |   |  |  |
| Area                  | 1.064 AC                                                                                  | S/T/R 35-3S-16 |   |  |  |
| Use Code**            | VACANT COMMERCIAL                                                                         | Tax District   | 1 |  |  |

### 2021 Certified Values 2022 Working Values Mkt Land \$533,002 Mkt Land \$533,002 Ag Land \$0 Ag Land \$0 Building \$0 Building \$0 **XFOB** \$0 XFOB \$0 \$533,002 Just \$533,002 Just Class \$0 Class \$0 Appraised \$533,002 Appraised \$533,002 SOH Cap [?] \$0 SOH Cap [?] \$0 \$533,002 Assessed \$533,002 Assessed Exempt \$0 Exempt \$0

county:\$533,002

school:\$533,002

city:\$533,002 Total

other:\$0 Taxable

| ▼ Sales History |            |           |      |     |                       |       |  |
|-----------------|------------|-----------|------|-----|-----------------------|-------|--|
| Sale Date       | Sale Price | Book/Page | Deed | V/I | Qualification (Codes) | RCode |  |
| 3/29/2018       | \$700,000  | 1357/2345 | WD   | V   | Q                     | 01    |  |