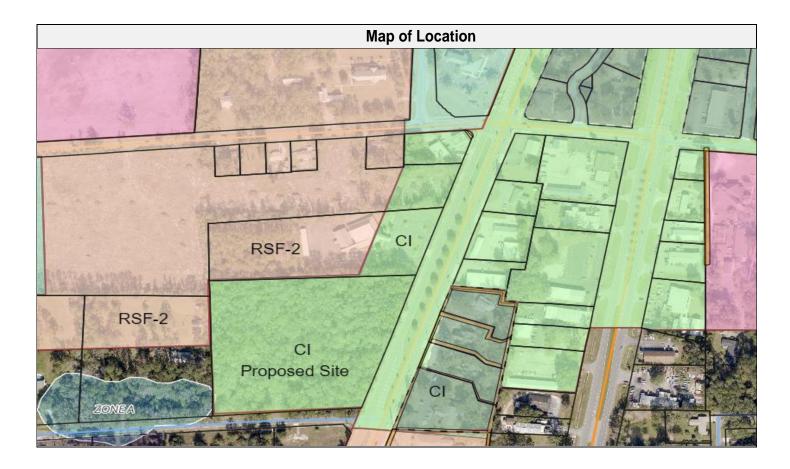

| Subject Property Information |                                             |  |  |  |
|------------------------------|---------------------------------------------|--|--|--|
| Size                         | +/- 2.70 Acres                              |  |  |  |
| Location                     | Corner of Marvin Burnett and Hwy 47         |  |  |  |
| Parcel Number                | 08127-000                                   |  |  |  |
| Future Land Use              | Commercial                                  |  |  |  |
| Proposed Future Land Use     | Commercial                                  |  |  |  |
| Current Zoning District      | Commercial Intensive                        |  |  |  |
| Proposed Zoning              | Commercial Intensive                        |  |  |  |
| Flood Zone-BFE               | Flood Zone X and A Base Flood Elevation-N/A |  |  |  |

| Land Use Table |                         |        |                |                     |  |
|----------------|-------------------------|--------|----------------|---------------------|--|
| Direction      | Future Land Use         | Zoning | Existing Use   | Comments            |  |
| N              | Residential<br>Moderate | RSF-2  | Residential    |                     |  |
| E              | Residential<br>Moderate | RSF-2  | Residential    |                     |  |
| S              | County                  |        | Vacant         | County Jurisdiction |  |
| W              | Commercial              | CI     | Medical Office |                     |  |