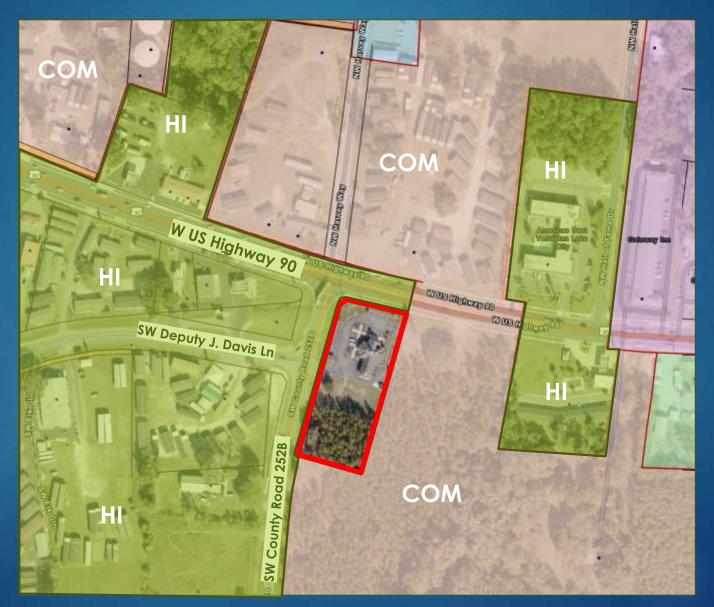

### Introduction

- Parcel 02498-003 was recently annexed into the City and now requires Land Use and Zoning change from County to City designations;
- Petition CPA 25-02 is a request to change the Land Use on parcel 02498-003 from (County) Highway Interchange to (City) Commercial;
- The parcel is surrounded on all sides by property with a Land Use designation of (County) Highway Interchange and (City) Commercial.

## Location