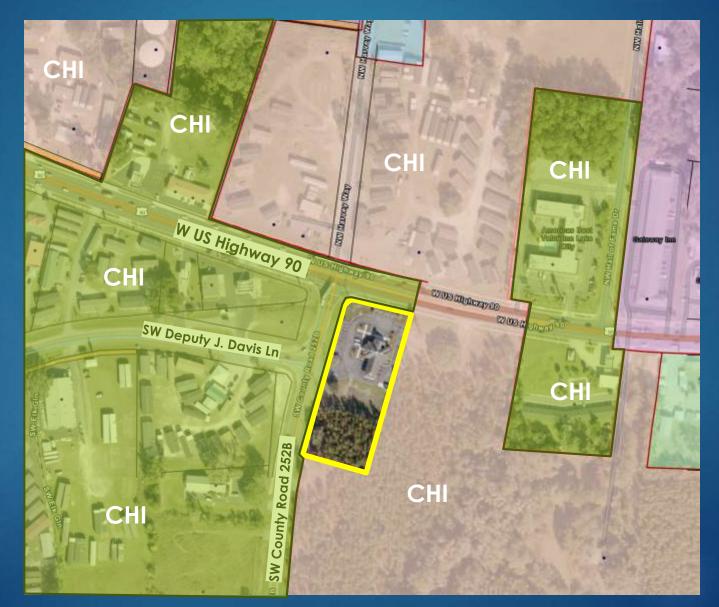

#### Introduction

- Parcel 02498-003 was recently annexed into the City and now requires Land Use and Zoning change from County to City designations;
- Petition Z 25-02 is a request to change the Zoning on parcel 02498-003 from (County) Commercial Highway Interchange to (City) Commercial Highway Interchange (CHI);
- The parcel is surrounded on all sides by property with a Zoning designation of (County) Commercial Highway Interchange.

### Location