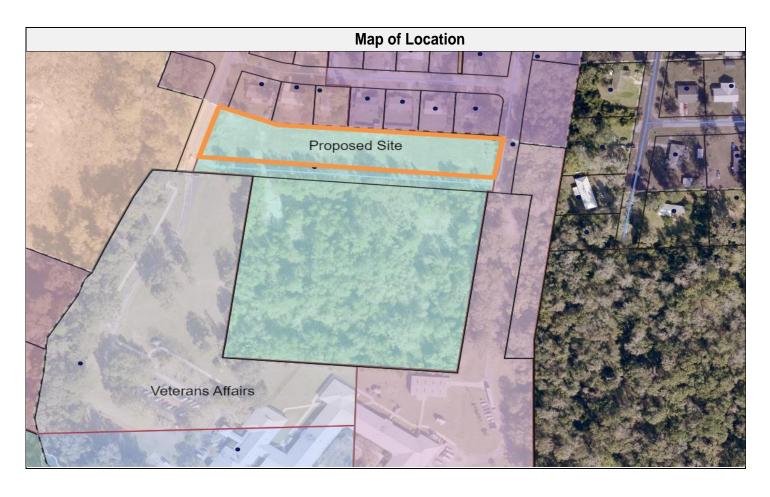

| Subject Property Information |                                        |  |  |
|------------------------------|----------------------------------------|--|--|
| Size                         | +/- 1.71 Acres                         |  |  |
| Location                     |                                        |  |  |
| Parcel Number                | 13536-005                              |  |  |
| Future Land Use              | Residential High                       |  |  |
| Proposed Future Land Use     | Residential High                       |  |  |
| Current Zoning District      | Residential Multi-Family 2             |  |  |
| Proposed Zoning              | Residential Multi-Family 2             |  |  |
| Flood Zone-BFE               | Flood Zone X Base Flood Elevation- N/A |  |  |

| Land Use Table |                              |                       |                  |          |  |
|----------------|------------------------------|-----------------------|------------------|----------|--|
| Direction      | Future Land Use              | Zoning                | Existing Use     | Comments |  |
| N              | Res Moderate                 | RSF-2                 | Residential      |          |  |
| E              | Res Moderate                 | RSF-2                 | Vacant           |          |  |
| S              | Res Moderate and<br>Res High | RSF-2<br>and<br>RMF-2 | Veterans Affairs |          |  |
| W              | Res Moderate                 | RSF-2                 | Vacant           |          |  |

|      | Summary of Request                                                                                |  |  |  |  |
|------|---------------------------------------------------------------------------------------------------|--|--|--|--|
| 005. | Applicant has petitioned have a site plan review to build multi-family dwellings on parcel 13536- |  |  |  |  |
|      |                                                                                                   |  |  |  |  |
|      |                                                                                                   |  |  |  |  |
|      |                                                                                                   |  |  |  |  |
|      |                                                                                                   |  |  |  |  |