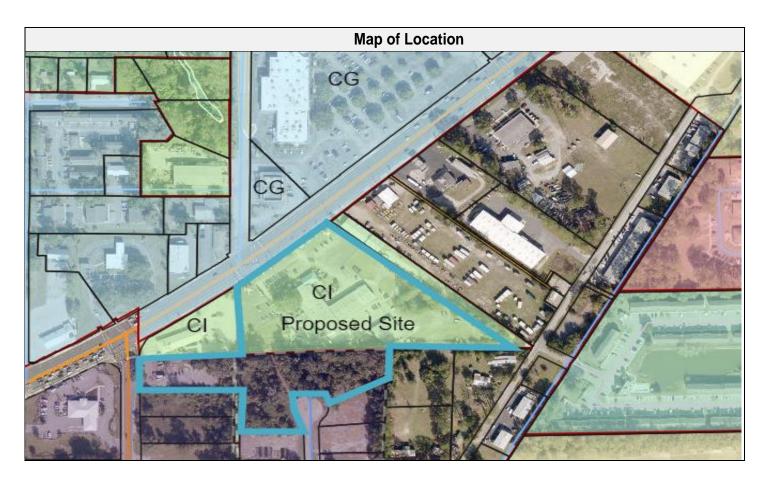

| Subject Property Information |                                       |  |  |  |
|------------------------------|---------------------------------------|--|--|--|
| Size                         | +/- 8.58 Acres                        |  |  |  |
| Location                     | 1518 W US Highway 90, Lake City, FL   |  |  |  |
| Parcel Number                | 06185-000 and 06233-000               |  |  |  |
| Future Land Use              | Commercial                            |  |  |  |
| Proposed Future Land Use     | Commercial                            |  |  |  |
| Current Zoning District      | Commercial Intensive (CI)             |  |  |  |
| Proposed Zoning              | Commercial Intensive (CI)             |  |  |  |
| Flood Zone-BFE               | Flood Zone X Base Flood Elevation-N/A |  |  |  |

| Land Use Table |                 |        |               |          |  |
|----------------|-----------------|--------|---------------|----------|--|
| Direction      | Future Land Use | Zoning | Existing Use  | Comments |  |
| N              | Commercial      | CG     | Retail        |          |  |
| Е              | Commercial      | CI     | Entertainment |          |  |
| S              | County          |        | Business      |          |  |
| W              | County          |        | Business      |          |  |

| Summary of Request                                                                                            |  |  |  |  |
|---------------------------------------------------------------------------------------------------------------|--|--|--|--|
| Applicant has petitioned for a site plan review for the above parcels to build an automotive service station. |  |  |  |  |
|                                                                                                               |  |  |  |  |
|                                                                                                               |  |  |  |  |
|                                                                                                               |  |  |  |  |