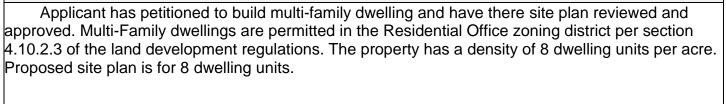

## LAKE CITY GROWTH MANAGEMENT STAFF ANALYSIS REPORT

|                              | Project Information                                                       |  |  |
|------------------------------|---------------------------------------------------------------------------|--|--|
| Project Name and Case No.    | Pines at Forest Meadows SPR23-05                                          |  |  |
| Applicant                    | Marc Ganskop                                                              |  |  |
| Owner                        | Marc Ganskop                                                              |  |  |
| Requested Action             | Site plan review for Pines at Forest Meadows multi-family dwelling units. |  |  |
| Hearing Date                 | 08-01-2023                                                                |  |  |
| Staff Analysis/Determination | Sufficient for Review                                                     |  |  |
| Prepared By                  | Robert Angelo                                                             |  |  |

| Subject Property Information |                                       |  |  |  |
|------------------------------|---------------------------------------|--|--|--|
| Size                         | +/- 1 Acres                           |  |  |  |
| Location                     | 450 NW Lake City Ave, Lake City, FL   |  |  |  |
| Parcel Number                | 02461-601 and 02461-602               |  |  |  |
| Future Land Use              | Residential Medium                    |  |  |  |
| Proposed Future Land Use     | Residential Medium                    |  |  |  |
| Current Zoning District      | Residential Office                    |  |  |  |
| Proposed Zoning              | Residential Office                    |  |  |  |
| Flood Zone-BFE               | Flood Zone X Base Flood Elevation-N/A |  |  |  |