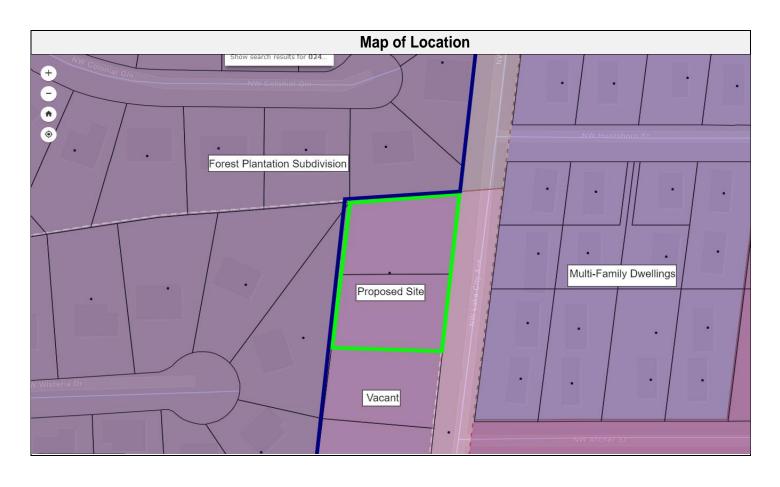

| Subject Property Information |                                       |  |  |  |
|------------------------------|---------------------------------------|--|--|--|
| Size                         | +/- 1 Acres                           |  |  |  |
| Location                     | 450 NW Lake City Ave, Lake City, FL   |  |  |  |
| Parcel Number                | 02461-601 and 02461-602               |  |  |  |
| Future Land Use              | Residential Medium                    |  |  |  |
| Proposed Future Land Use     | Residential Medium                    |  |  |  |
| Current Zoning District      | Residential Office                    |  |  |  |
| Proposed Zoning              | Residential Office                    |  |  |  |
| Flood Zone-BFE               | Flood Zone X Base Flood Elevation-N/A |  |  |  |

| Land Use Table |                  |             |              |          |  |
|----------------|------------------|-------------|--------------|----------|--|
| Direction      | Future Land Use  | Zoning      | Existing Use | Comments |  |
| N              | Residential Low  | RSF-2<br>CO | Residential  |          |  |
| E              | Residential Low  | RSF-2<br>CO | Residential  |          |  |
| S              | Res. Medium      | RO          | Vacant       |          |  |
| W              | Residential High | N/A         | Residential  |          |  |