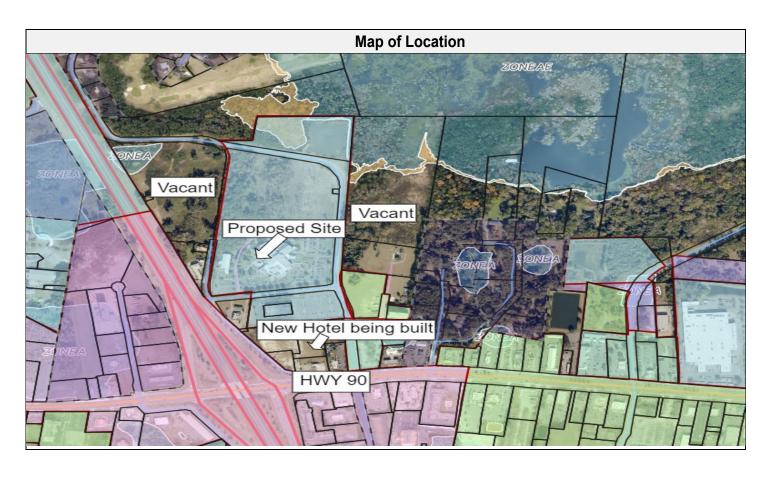

| Subject Property Information |                                       |  |  |  |
|------------------------------|---------------------------------------|--|--|--|
| Size                         | +/- 41.25 Acres                       |  |  |  |
| Location                     | 340 NW Commerce Dr., Lake City, FL    |  |  |  |
| Parcel Number                | 02556-003                             |  |  |  |
| Future Land Use              | Commercial                            |  |  |  |
| Proposed Future Land Use     | Commercial                            |  |  |  |
| Current Zoning District      | Commercial General                    |  |  |  |
| Proposed Zoning              | Commercial General                    |  |  |  |
| Flood Zone-BFE               | Flood Zone X Base Flood Elevation-N/A |  |  |  |

| Land Use Table |                 |        |              |                        |
|----------------|-----------------|--------|--------------|------------------------|
| Direction      | Future Land Use | Zoning | Existing Use | Comments               |
| N              |                 |        | Residential  | RMF-1 County<br>Zoning |
| E              |                 |        | Commercial   | CG County Zoning       |
| S              |                 |        | Hospitality  | CHI County Zoning      |
| W              |                 |        | Vacant       | CHI County Zoning      |

| Summary of Request                                                                                                                                                       |
|--------------------------------------------------------------------------------------------------------------------------------------------------------------------------|
| Applicant has petitioned to build a new patient tower. The new tower will add 28 additional beds to the current facility. This is an expansion to the existing building. |
|                                                                                                                                                                          |
|                                                                                                                                                                          |
|                                                                                                                                                                          |