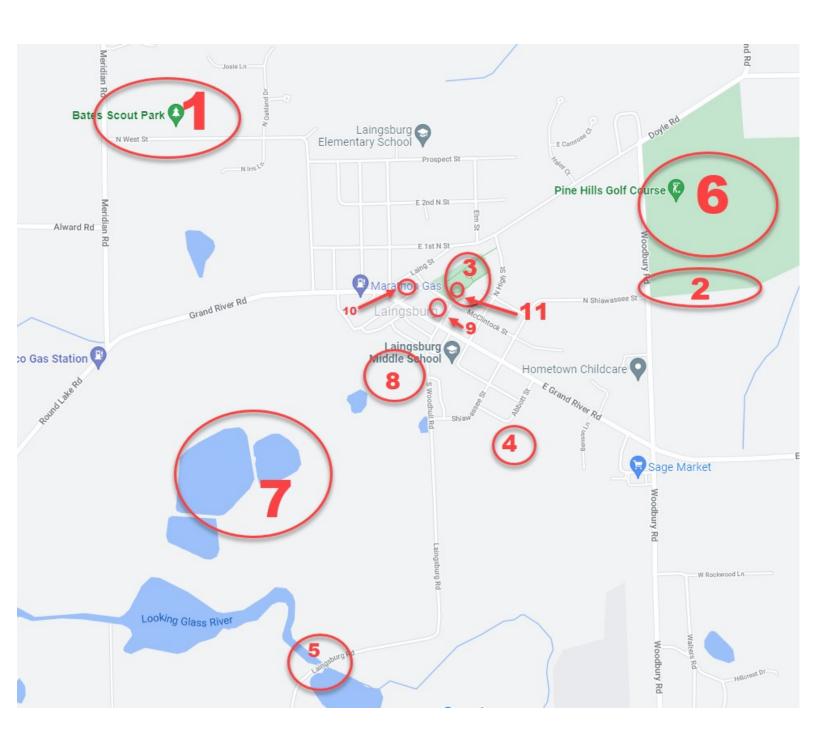

| 1. Bates Scouts park                          |
|-----------------------------------------------|
| *Flooding                                     |
| *walkable to Beavers trail and high school    |
|                                               |
| 2. Ed Beavers Trail                           |
| *walkable to Bates and high school            |
| *improve?                                     |
|                                               |
| 3. McClintock Park                            |
|                                               |
| 4. Treat\Abbott Street Park                   |
| *improve?                                     |
| *enhance?                                     |
| *walkable?                                    |
|                                               |
| 5. Looking Glass River Access                 |
| *Safe?                                        |
| *Launch?                                      |
|                                               |
| 6. Pine Hills Golf Course                     |
| *co-keeper of Ed Beavers Trail                |
|                                               |
| 7. City Lagoon                                |
| *Sewage Lagoon located between river and town |

| *trails?                                    |
|---------------------------------------------|
|                                             |
| 9. Memorial Park                            |
| *develop?                                   |
| *seating?                                   |
|                                             |
| 10. Roosevelt Row                           |
| *parking                                    |
| *farmer's market                            |
| *develop property next to parking           |
| *carnival                                   |
|                                             |
| 11. Irene Street Property Previous Location |

8. Hogback