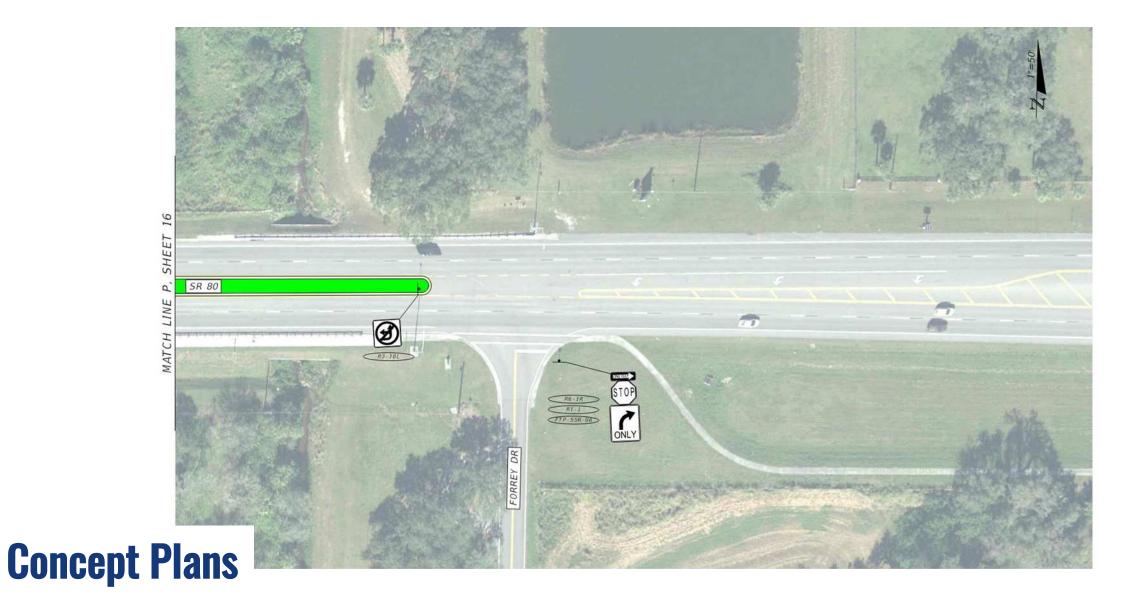

| 1%       | 0           |
| Total             |                      | 42         | 43   | 34   | 20   | 50   | 189        |          | 43          |
|                   |                      |            |      |      |      |      |            |          |             |
| Injury Severity   | Fatality             | 2          | 0    | 1    | 1    | 0    | 4          | 2%       | 0           |
|                   | Injury               | 8          | 11   | 15   | 7    | 12   | 53         | 28%      | 15          |
| Injur             | Property Damage Only | 32         | 32   | 18   | 12   | 38   | 132        | 70%      | 28          |



























### **Concept Plans**





### **Concept Plans**



LU SHEI LINE





### **Concept Plans**









### **Concept Plans**





### **Tentative Schedule**



## **Contacting the FDOT Project Manager**



10041 Daniels Parkway, Fort Myers, FL 33913



David.Agacinski@dot.state.fl.us