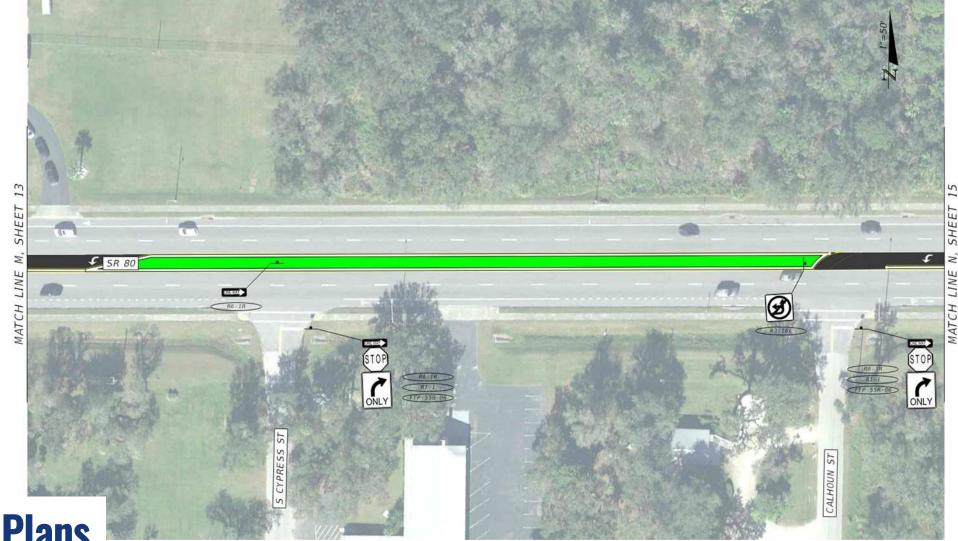

| 0          | 2    | 0    | 0    | 0    | 2          | 1%       | 0           |
| Total             |                      | 42         | 43   | 34   | 20   | 50   | 189        |          | 43          |
|                   |                      |            |      |      |      |      |            |          |             |
| Injury Severity   | Fatality             | 2          | 0    | 1    | 1    | 0    | 4          | 2%       | 0           |
|                   | Injury               | 8          | 11   | 15   | 7    | 12   | 53         | 28%      | 15          |
| Injur             | Property Damage Only | 32         | 32   | 18   | 12   | 38   | 132        | 70%      | 28          |



























### **Concept Plans**





### **Concept Plans**



LU SHEI LINE





### **Concept Plans**









### **Concept Plans**





### **Tentative Schedule**



## **Contacting the FDOT Project Manager**



10041 Daniels Parkway, Fort Myers, FL 33913



David.Agacinski@dot.state.fl.us