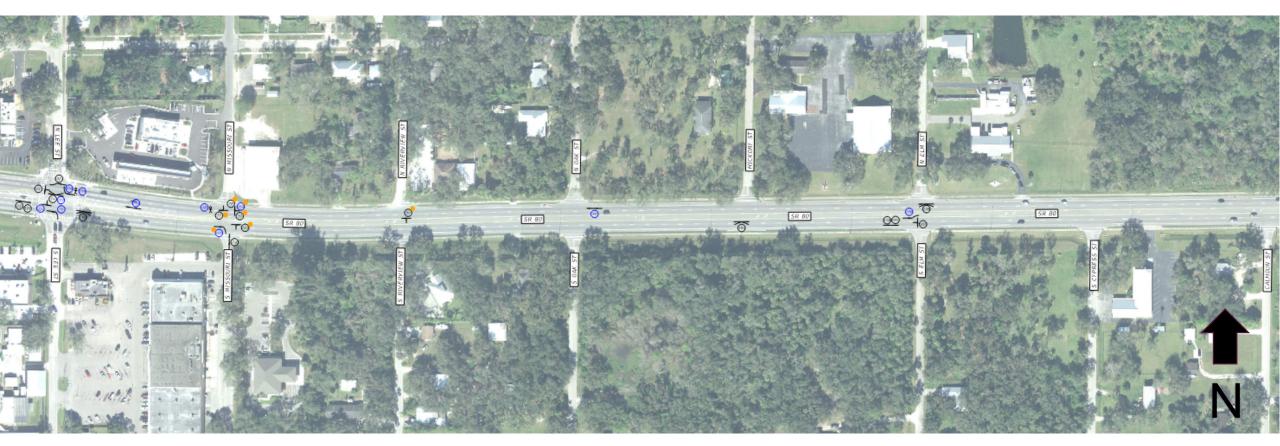

SION          | $\bigcirc$ | ROLLOVER             | 070 | BYCICLE    | ~                        | COLLISION                  |  |  |



FPID NO.: 447878-1-52-01 | State Road 80 from North of Captain Hendry Dr to West of Forrey Dr

HIT OTHER FIXED OBJECTS COLLISION

ANIMAL COLLISION

4



|                        | COLLISION DIAGRAM LEGEND                                |
|------------------------|---------------------------------------------------------|
| INJURIES               | REAR-END COLLISION LEFT TURN COLLISION OFF ROAD         |
|                        | sideswipe collision A right turn collision P pedestrian |
| FATALITIES (X)         | OUT OF CONTROL ————————————————————————————————————     |
| CORRECTABLE COLLISIONS | ANGLE COLLISION COLLOVER S BYCICLE COLLISION            |



|            |                | COLLISION DIAGRAM LEGEND |            |                      |     |            |                          |                            |  |  |
|------------|----------------|--------------------------|------------|----------------------|-----|------------|--------------------------|----------------------------|--|--|
| INJURIES   | $\bigcirc$     | REAR-END COLLISION       |            | LEFT TURN COLLISION  | 1   | OFF ROAD   | QTHER                    | HIT OTHER                  |  |  |
| FATALITIES |                | SIDESWIPE COLLISIO       | N 4        | RIGHT TURN COLLISION | 우   | PEDESTRIAN | OTHER<br>FIXED<br>OBJECT | FIXED OBJECTS<br>COLLISION |  |  |
| FATALITIES | <u>()</u>      | OUT OF CONTROL           |            | - HEAD ON COLLISION  |