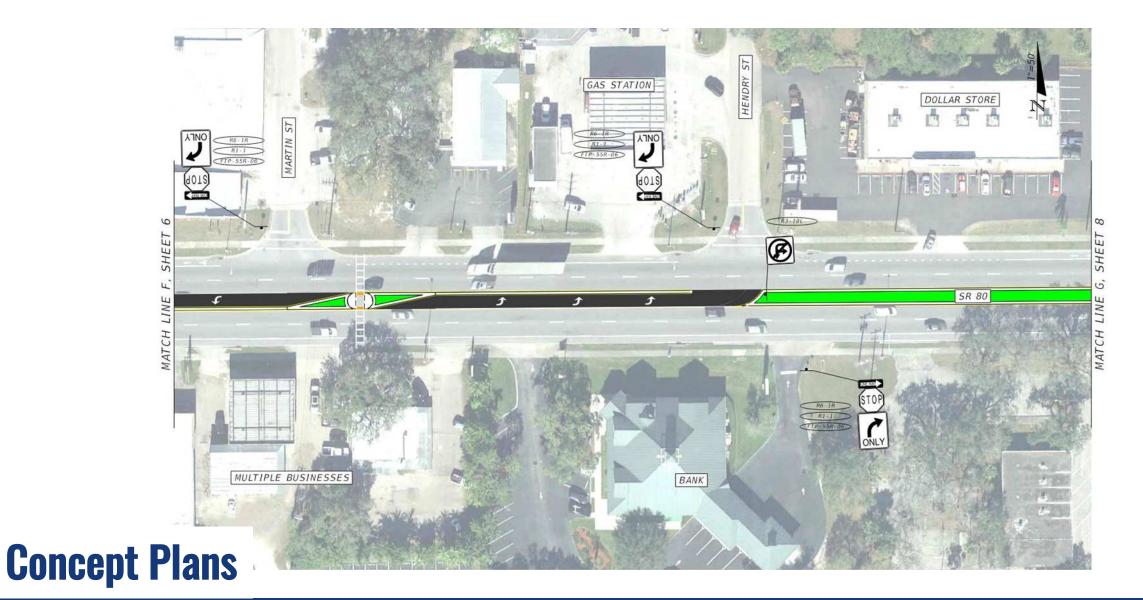

1          | 1%       | 0           |
|                   | Animal               | 0          | 2    | 0    | 0    | 0    | 2          | 1%       | 0           |
| Total             |                      | 42         | 43   | 34   | 20   | 50   | 189        |          | 43          |
|                   |                      |            |      |      |      |      |            |          |             |
| Injury Severity   | Fatality             | 2          | 0    | 1    | 1    | 0    | 4          | 2%       | 0           |
|                   | Injury               | 8          | 11   | 15   | 7    | 12   | 53         | 28%      | 15          |
| Injur             | Property Damage Only | 32         | 32   | 18   | 12   | 38   | 132        | 70%      | 28          |



























### **Concept Plans**





### **Concept Plans**



LU SHEI LINE





### **Concept Plans**









### **Concept Plans**





### **Tentative Schedule**



## **Contacting the FDOT Project Manager**



10041 Daniels Parkway, Fort Myers, FL 33913



David.Agacinski@dot.state.fl.us