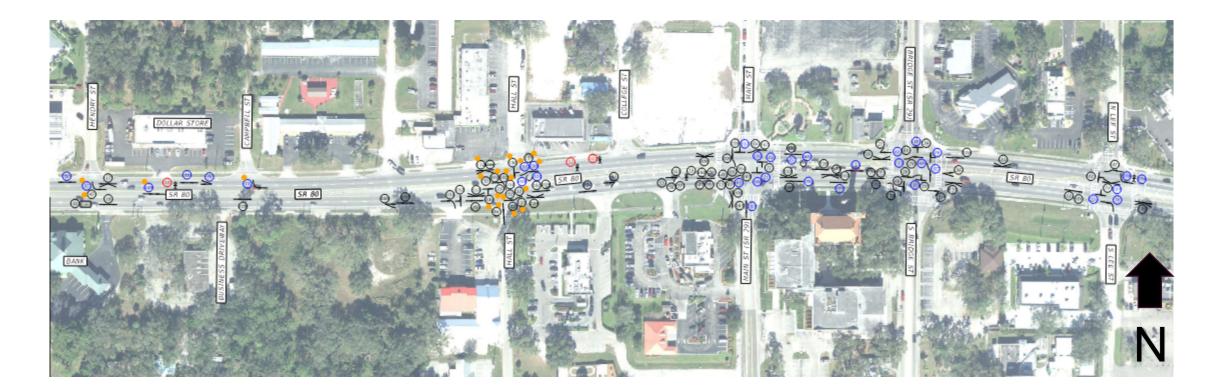

| LEFT TURN COLLISION  | 1   | OFF ROAD   | OTHER<br>FIXED<br>OBJECT | HIT OTHER                  |  |  |
| FATALITIES  | <u> </u>       | SIDESWIPE COLLISION      |            | RIGHT TURN COLLISION | 우   | PEDESTRIAN | OBJECT                   | FIXED OBJECTS<br>COLLISION |  |  |
| FATALITIES  | $\otimes$      | OUT OF CONTROL           |            | - HEAD ON COLLISION  | â   |            | i.                       | ANIMAL                     |  |  |
| CORRECTABLE | E COLLISIONS 🖰 | ANGLE COLLISION          | $\bigcirc$ | ROLLOVER             | 070 | BYCICLE    | ~                        | COLLISION                  |  |  |



FPID NO.: 447878-1-52-01 | State Road 80 from North of Captain Hendry Dr to West of Forrey Dr

HIT OTHER FIXED OBJECTS COLLISION

ANIMAL COLLISION

4



|                        | COLLISION DIAGRAM LEGEND                                |
|------------------------|---------------------------------------------------------|
| INJURIES               | REAR-END COLLISION LEFT TURN COLLISION OFF ROAD         |
|                        | sideswipe collision A right turn collision P pedestrian |
| FATALITIES (X)         | OUT OF CONTROL ————————————————————————————————————     |
| CORRECTABLE COLLISIONS | ANGLE COLLISION COLLOVER S BYCICLE COLLISION            |



|            |                | COLLISION DIAGRAM LEGEND |            |                      |     |            |                          |                            |  |  |
|------------|----------------|--------------------------|------------|----------------------|-----|---------