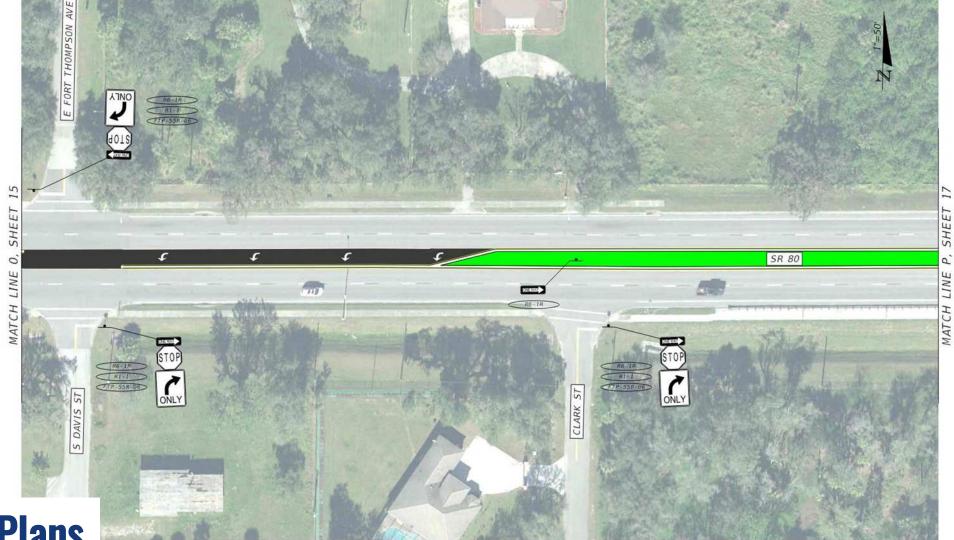

| 0    | 0    | 2          | 1%       | 0           |
| Total             |                      | 42         | 43   | 34   | 20   | 50   | 189        |          | 43          |
|                   |                      |            |      |      |      |      |            |          |             |
| Injury Severity   | Fatality             | 2          | 0    | 1    | 1    | 0    | 4          | 2%       | 0           |
|                   | Injury               | 8          | 11   | 15   | 7    | 12   | 53         | 28%      | 15          |
| Injur             | Property Damage Only | 32         | 32   | 18   | 12   | 38   | 132        | 70%      | 28          |



























### **Concept Plans**





### **Concept Plans**



LU SHEI LINE





### **Concept Plans**









### **Concept Plans**





### **Tentative Schedule**



## **Contacting the FDOT Project Manager**



10041 Daniels Parkway, Fort Myers, FL 33913



David.Agacinski@dot.state.fl.us