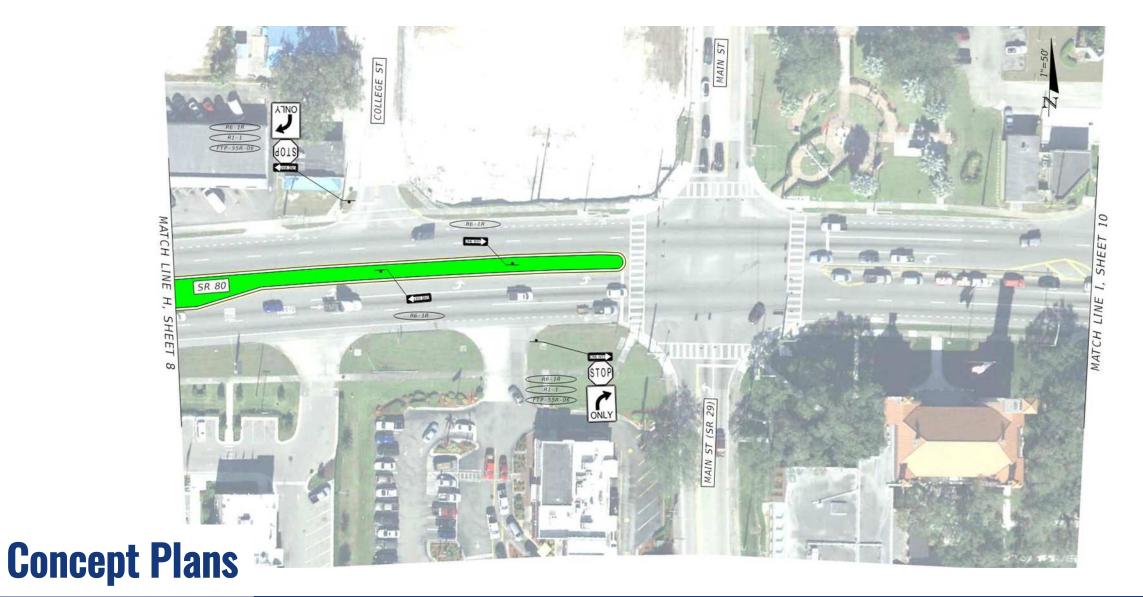

| 1%       | 0           |
|                   | Animal               | 0          | 2    | 0    | 0    | 0    | 2          | 1%       | 0           |
| Total             |                      | 42         | 43   | 34   | 20   | 50   | 189        |          | 43          |
|                   |                      |            |      |      |      |      |            |          |             |
| Injury Severity   | Fatality             | 2          | 0    | 1    | 1    | 0    | 4          | 2%       | 0           |
|                   | Injury               | 8          | 11   | 15   | 7    | 12   | 53         | 28%      | 15          |
| Injur             | Property Damage Only | 32         | 32   | 18   | 12   | 38   | 132        | 70%      | 28          |



























### **Concept Plans**





### **Concept Plans**



LU SHEI LINE





### **Concept Plans**









### **Concept Plans**





### **Tentative Schedule**



## **Contacting the FDOT Project Manager**



10041 Daniels Parkway, Fort Myers, FL 33913



David.Agacinski@dot.state.fl.us