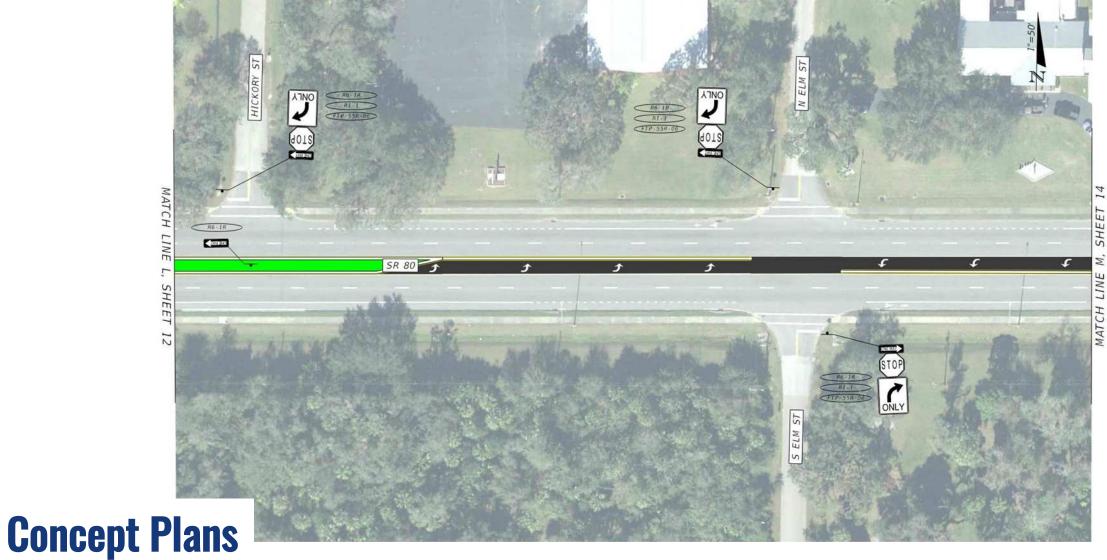

Animal               | 0          | 2    | 0    | 0    | 0    | 2          | 1%       | 0           |
| Total             |                      | 42         | 43   | 34   | 20   | 50   | 189        |          | 43          |
|                   |                      |            |      |      |      |      |            |          |             |
| Injury Severity   | Fatality             | 2          | 0    | 1    | 1    | 0    | 4          | 2%       | 0           |
|                   | Injury               | 8          | 11   | 15   | 7    | 12   | 53         | 28%      | 15          |
| Injur             | Property Damage Only | 32         | 32   | 18   | 12   | 38   | 132        | 70%      | 28          |



























### **Concept Plans**





### **Concept Plans**



LU SHEI LINE





### **Concept Plans**









### **Concept Plans**





### **Tentative Schedule**



## **Contacting the FDOT Project Manager**



10041 Daniels Parkway, Fort Myers, FL 33913



David.Agacinski@dot.state.fl.us