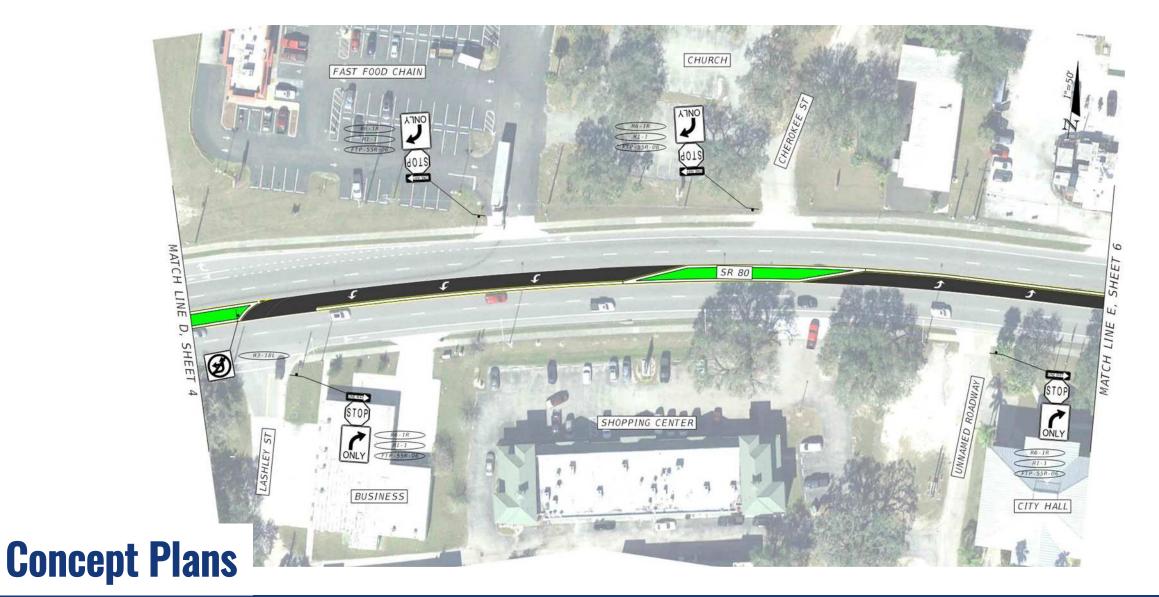

| 1          | 1%       | 0           |
|                   | Animal               | 0          | 2    | 0    | 0    | 0    | 2          | 1%       | 0           |
| Total             |                      | 42         | 43   | 34   | 20   | 50   | 189        |          | 43          |
|                   |                      |            |      |      |      |      |            |          |             |
| Injury Severity   | Fatality             | 2          | 0    | 1    | 1    | 0    | 4          | 2%       | 0           |
|                   | Injury               | 8          | 11   | 15   | 7    | 12   | 53         | 28%      | 15          |
| Injur             | Property Damage Only | 32         | 32   | 18   | 12   | 38   | 132        | 70%      | 28          |



























### **Concept Plans**





### **Concept Plans**



LU SHEI LINE





### **Concept Plans**









### **Concept Plans**





### **Tentative Schedule**



## **Contacting the FDOT Project Manager**



10041 Daniels Parkway, Fort Myers, FL 33913



David.Agacinski@dot.state.fl.us