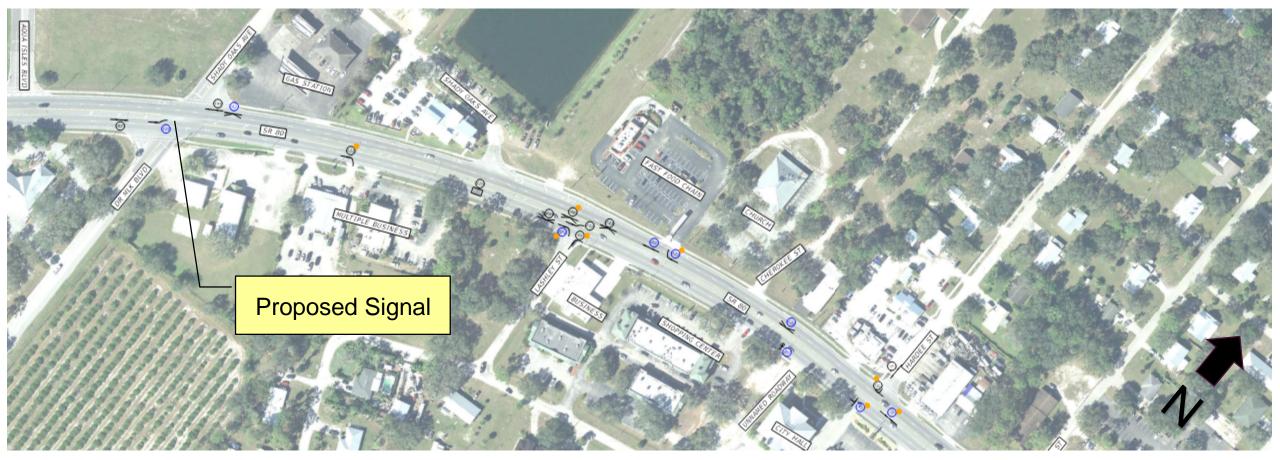

|            |                | COLLISION DIAGRAM LEGEND |            |                      |     |            |                          |                            |  |  |
|------------|----------------|--------------------------|------------|----------------------|-----|------------|--------------------------|----------------------------|--|--|
| INJURIES   | $\bigcirc$     | REAR-END COLLISION       |            | LEFT TURN COLLISION  | 1   | OFF ROAD   | QTHER                    | HIT OTHER                  |  |  |
| FATALITIES |                | SIDESWIPE COLLISIO       | N 4        | RIGHT TURN COLLISION | 우   | PEDESTRIAN | OTHER<br>FIXED<br>OBJECT | FIXED OBJECTS<br>COLLISION |  |  |
| FATALITIES | <u>()</u>      | OUT OF CONTROL           |            | - HEAD ON COLLISION  | ^   |            | ž                        | ANIMAL                     |  |  |
| CORRECTABL | E COLLISIONS 🖰 | ANGLE COLLISION          | $\bigcirc$ | ROLLOVER             | 070 | BYCICLE    | ~                        | COLLISION                  |  |  |