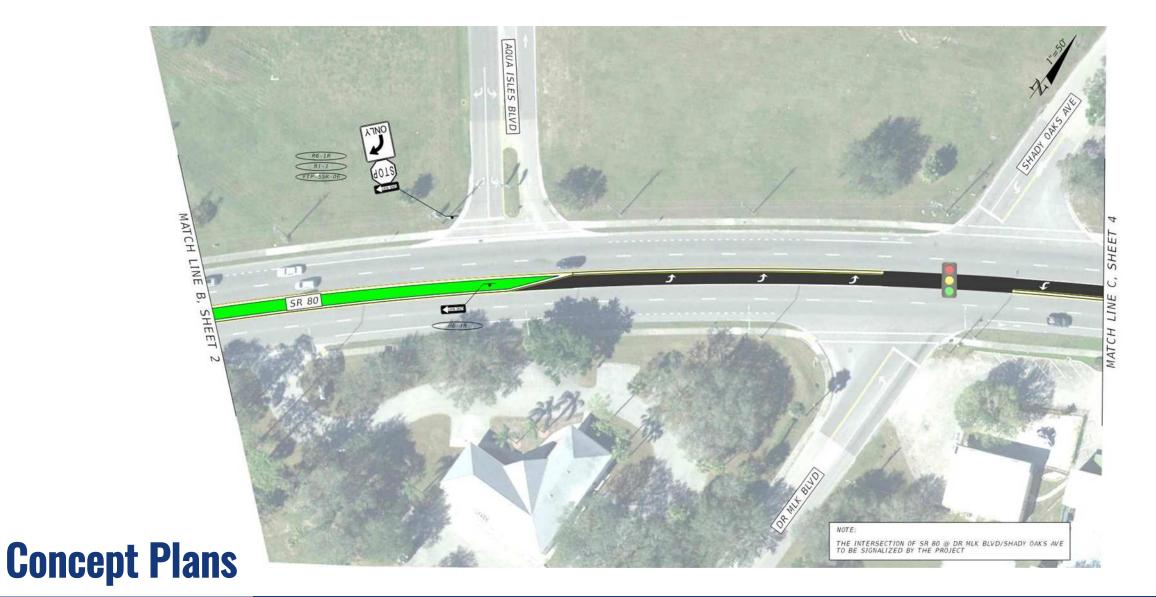

| 0    | 1          | 1%       | 0           |
|                   | Animal               | 0          | 2    | 0    | 0    | 0    | 2          | 1%       | 0           |
| Total             |                      | 42         | 43   | 34   | 20   | 50   | 189        |          | 43          |
|                   |                      |            |      |      |      |      |            |          |             |
| Injury Severity   | Fatality             | 2          | 0    | 1    | 1    | 0    | 4          | 2%       | 0           |
|                   | Injury               | 8          | 11   | 15   | 7    | 12   | 53         | 28%      | 15          |
| Injur             | Property Damage Only | 32         | 32   | 18   | 12   | 38   | 132        | 70%      | 28          |



























### **Concept Plans**





### **Concept Plans**



LU SHEI LINE





### **Concept Plans**









### **Concept Plans**





### **Tentative Schedule**



## **Contacting the FDOT Project Manager**



10041 Daniels Parkway, Fort Myers, FL 33913



David.Agacinski@dot.state.fl.us