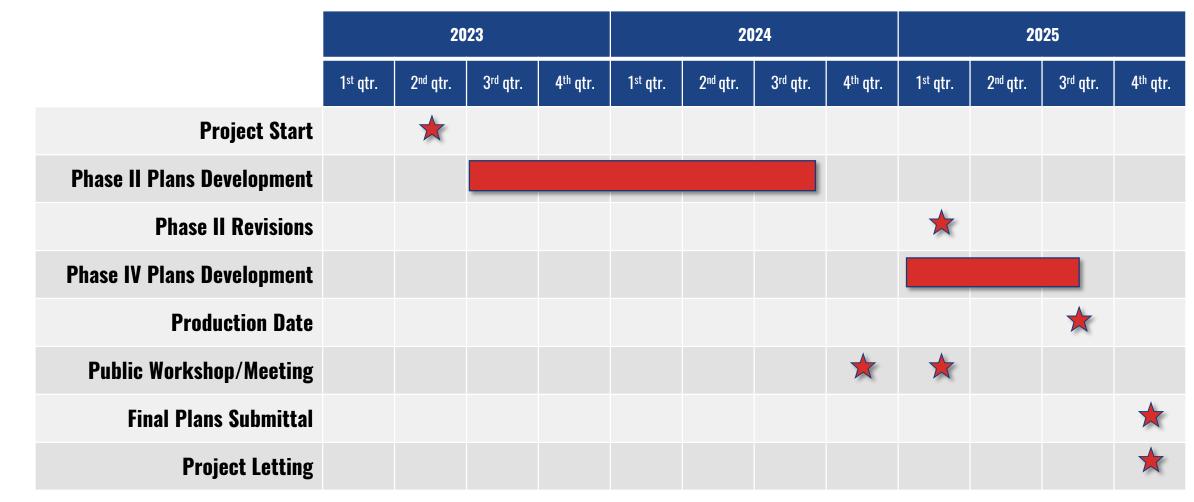

otal             |                      | 42         | 43   | 34   | 20   | 50   | 189        |          | 43          |
|                   |                      |            |      |      |      |      |            |          |             |
| Injury Severity   | Fatality             | 2          | 0    | 1    | 1    | 0    | 4          | 2%       | 0           |
|                   | Injury               | 8          | 11   | 15   | 7    | 12   | 53         | 28%      | 15          |
| Injur             | Property Damage Only | 32         | 32   | 18   | 12   | 38   | 132        | 70%      | 28          |



























### **Concept Plans**





### **Concept Plans**



LU SHEI LINE





### **Concept Plans**









### **Concept Plans**





### **Tentative Schedule**



## **Contacting the FDOT Project Manager**



10041 Daniels Parkway, Fort Myers, FL 33913



David.Agacinski@dot.state.fl.us