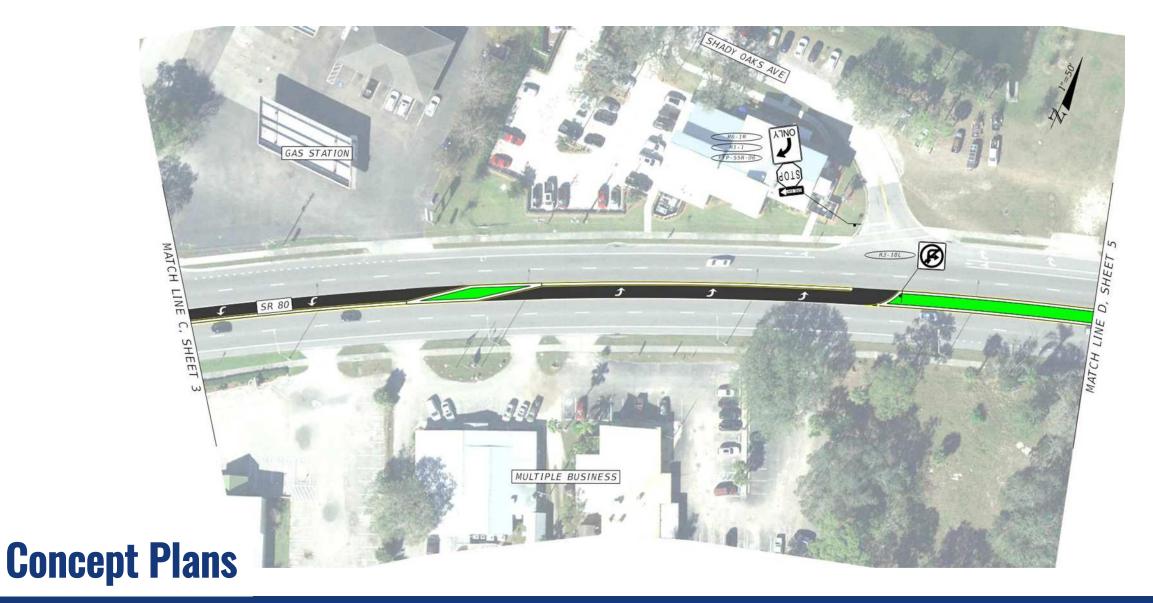

0    | 1          | 1%       | 0           |
|                   | Animal               | 0          | 2    | 0    | 0    | 0    | 2          | 1%       | 0           |
| Total             |                      | 42         | 43   | 34   | 20   | 50   | 189        |          | 43          |
|                   |                      |            |      |      |      |      |            |          |             |
| Injury Severity   | Fatality             | 2          | 0    | 1    | 1    | 0    | 4          | 2%       | 0           |
|                   | Injury               | 8          | 11   | 15   | 7    | 12   | 53         | 28%      | 15          |
| Injur             | Property Damage Only | 32         | 32   | 18   | 12   | 38   | 132        | 70%      | 28          |



























### **Concept Plans**





### **Concept Plans**



LU SHEI LINE





### **Concept Plans**









### **Concept Plans**





### **Tentative Schedule**



## **Contacting the FDOT Project Manager**



10041 Daniels Parkway, Fort Myers, FL 33913



David.Agacinski@dot.state.fl.us