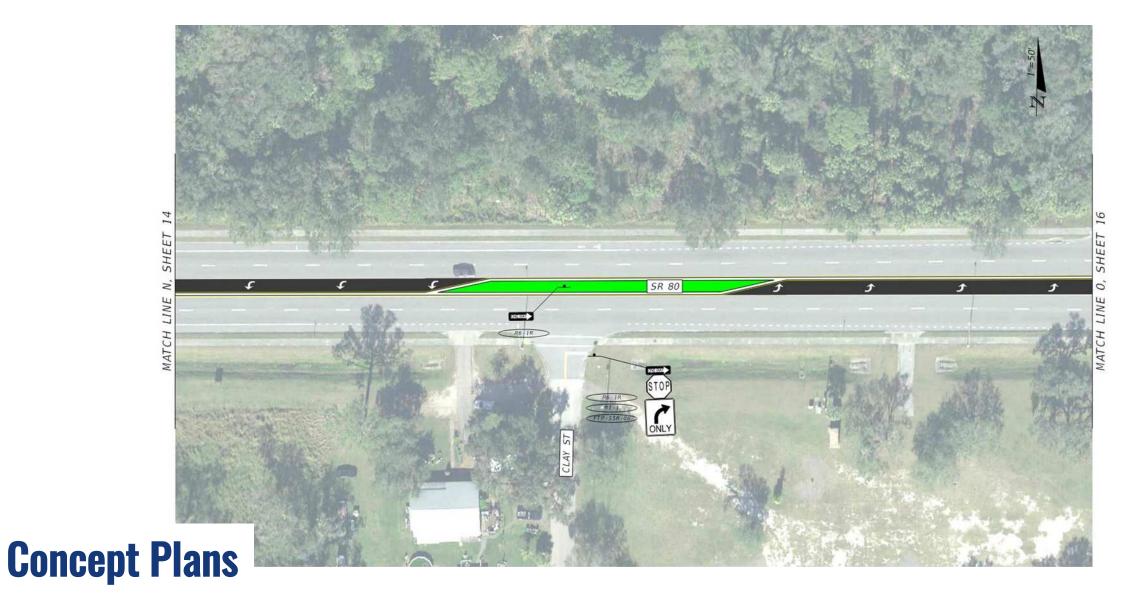

| 0    | 0    | 2          | 1%       | 0           |
| Total             |                      | 42         | 43   | 34   | 20   | 50   | 189        |          | 43          |
|                   |                      |            |      |      |      |      |            |          |             |
| Injury Severity   | Fatality             | 2          | 0    | 1    | 1    | 0    | 4          | 2%       | 0           |
|                   | Injury               | 8          | 11   | 15   | 7    | 12   | 53         | 28%      | 15          |
| Injur             | Property Damage Only | 32         | 32   | 18   | 12   | 38   | 132        | 70%      | 28          |



























### **Concept Plans**





### **Concept Plans**



LU SHEI LINE





### **Concept Plans**









### **Concept Plans**





### **Tentative Schedule**



## **Contacting the FDOT Project Manager**



10041 Daniels Parkway, Fort Myers, FL 33913



David.Agacinski@dot.state.fl.us