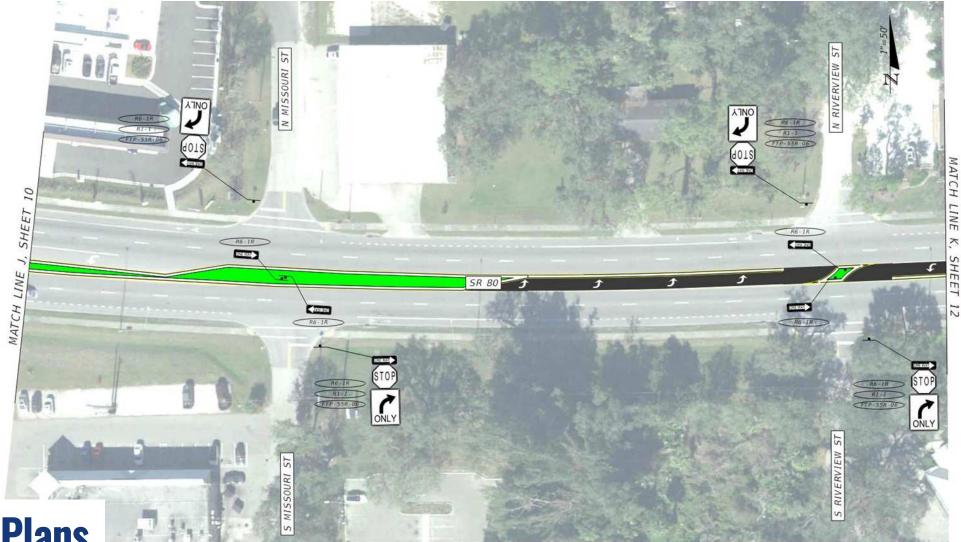

| 1%       | 0           |
|                   | Animal               | 0          | 2    | 0    | 0    | 0    | 2          | 1%       | 0           |
| Total             |                      | 42         | 43   | 34   | 20   | 50   | 189        |          | 43          |
|                   |                      |            |      |      |      |      |            |          |             |
| Injury Severity   | Fatality             | 2          | 0    | 1    | 1    | 0    | 4          | 2%       | 0           |
|                   | Injury               | 8          | 11   | 15   | 7    | 12   | 53         | 28%      | 15          |
| Injur             | Property Damage Only | 32         | 32   | 18   | 12   | 38   | 132        | 70%      | 28          |



























### **Concept Plans**





### **Concept Plans**



LU SHEI LINE





### **Concept Plans**









### **Concept Plans**





### **Tentative Schedule**



## **Contacting the FDOT Project Manager**



10041 Daniels Parkway, Fort Myers, FL 33913



David.Agacinski@dot.state.fl.us