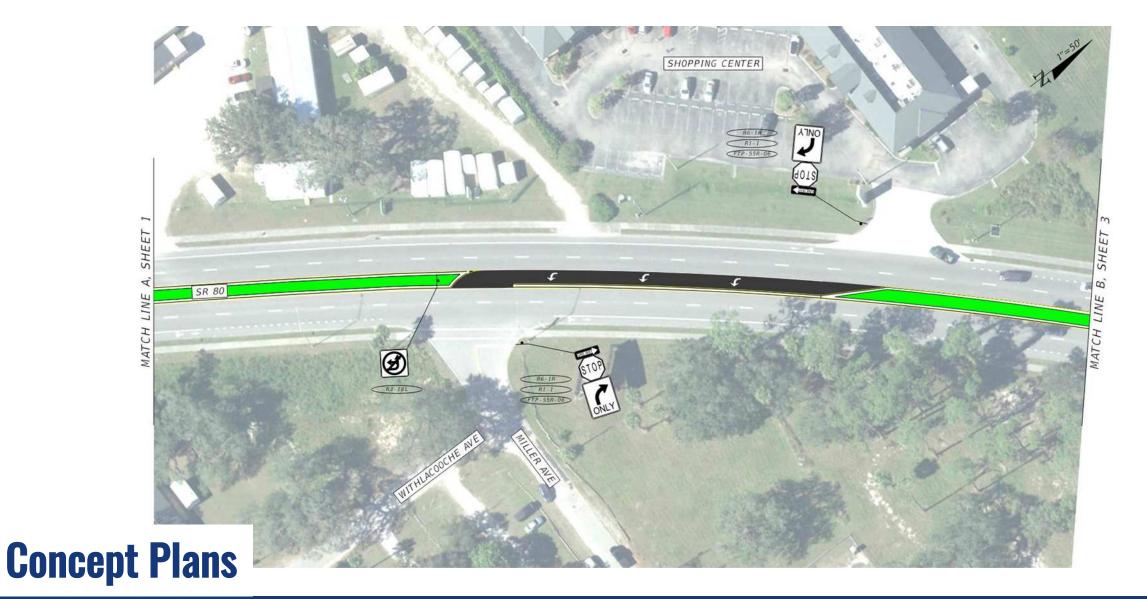

| 0    | 1          | 1%       | 0           |
|                   | Animal               | 0          | 2    | 0    | 0    | 0    | 2          | 1%       | 0           |
| Total             |                      | 42         | 43   | 34   | 20   | 50   | 189        |          | 43          |
|                   |                      |            |      |      |      |      |            |          |             |
| Injury Severity   | Fatality             | 2          | 0    | 1    | 1    | 0    | 4          | 2%       | 0           |
|                   | Injury               | 8          | 11   | 15   | 7    | 12   | 53         | 28%      | 15          |
| Injur             | Property Damage Only | 32         | 32   | 18   | 12   | 38   | 132        | 70%      | 28          |



























### **Concept Plans**





### **Concept Plans**



LU SHEI LINE





### **Concept Plans**









### **Concept Plans**





### **Tentative Schedule**



## **Contacting the FDOT Project Manager**



10041 Daniels Parkway, Fort Myers, FL 33913



David.Agacinski@dot.state.fl.us