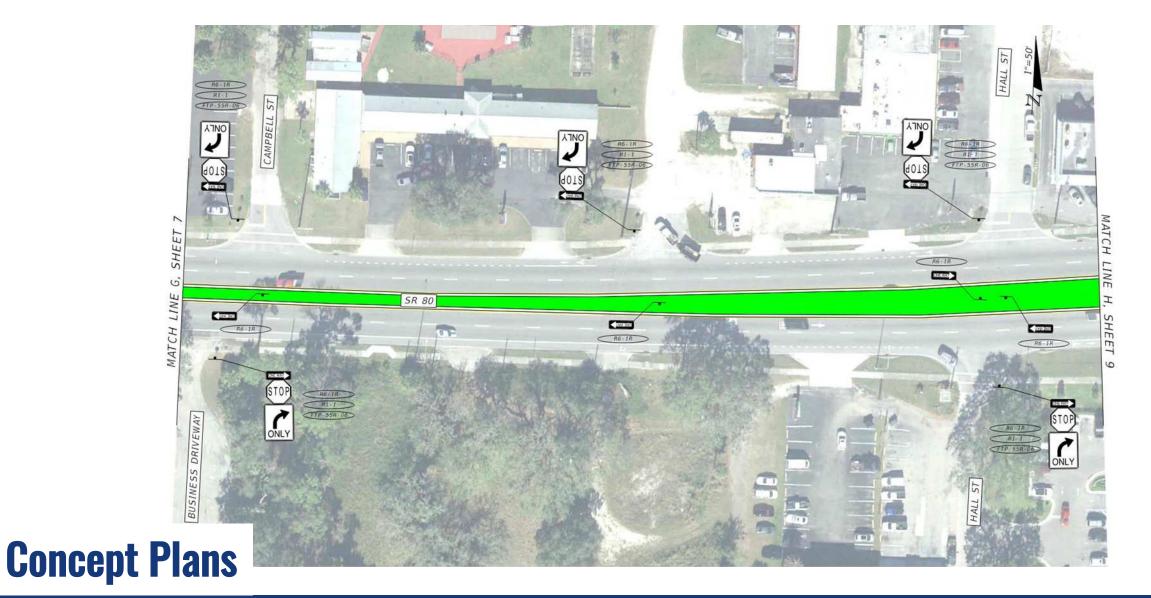

| 1%       | 0           |
|                   | Animal               | 0          | 2    | 0    | 0    | 0    | 2          | 1%       | 0           |
| Total             |                      | 42         | 43   | 34   | 20   | 50   | 189        |          | 43          |
|                   |                      |            |      |      |      |      |            |          |             |
| Injury Severity   | Fatality             | 2          | 0    | 1    | 1    | 0    | 4          | 2%       | 0           |
|                   | Injury               | 8          | 11   | 15   | 7    | 12   | 53         | 28%      | 15          |
| Injur             | Property Damage Only | 32         | 32   | 18   | 12   | 38   | 132        | 70%      | 28          |



























### **Concept Plans**





### **Concept Plans**



LU SHEI LINE





### **Concept Plans**









### **Concept Plans**





### **Tentative Schedule**



## **Contacting the FDOT Project Manager**



10041 Daniels Parkway, Fort Myers, FL 33913



David.Agacinski@dot.state.fl.us