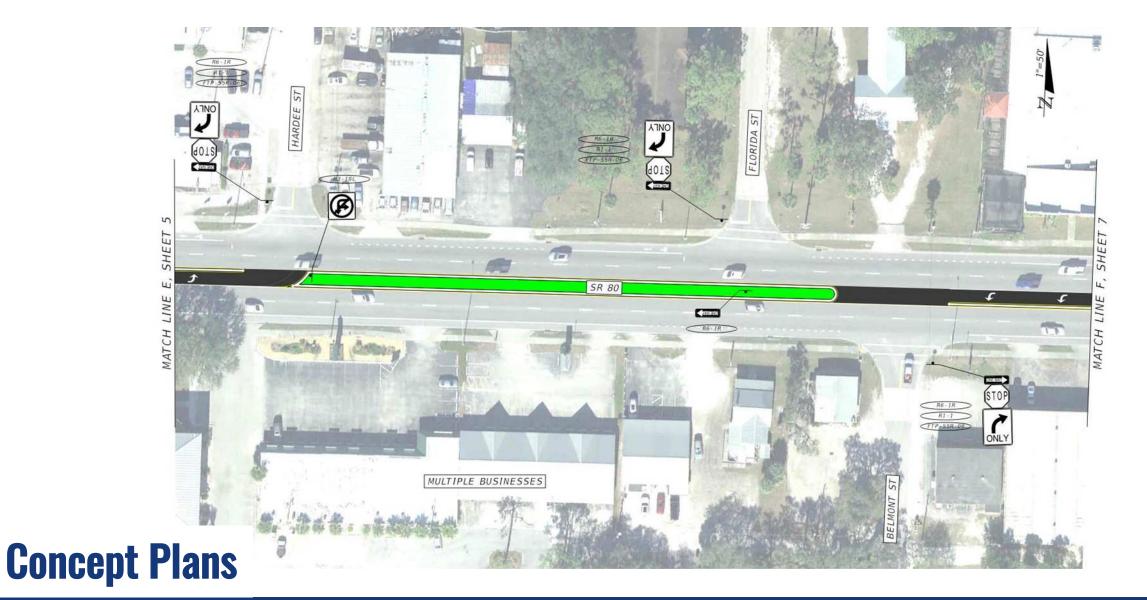

| 1          | 1%       | 0           |
|                   | Animal               | 0          | 2    | 0    | 0    | 0    | 2          | 1%       | 0           |
| Total             |                      | 42         | 43   | 34   | 20   | 50   | 189        |          | 43          |
|                   |                      |            |      |      |      |      |            |          |             |
| Injury Severity   | Fatality             | 2          | 0    | 1    | 1    | 0    | 4          | 2%       | 0           |
|                   | Injury               | 8          | 11   | 15   | 7    | 12   | 53         | 28%      | 15          |
| Injur             | Property Damage Only | 32         | 32   | 18   | 12   | 38   | 132        | 70%      | 28          |



























### **Concept Plans**





### **Concept Plans**



LU SHEI LINE





### **Concept Plans**









### **Concept Plans**





### **Tentative Schedule**



## **Contacting the FDOT Project Manager**



10041 Daniels Parkway, Fort Myers, FL 33913



David.Agacinski@dot.state.fl.us