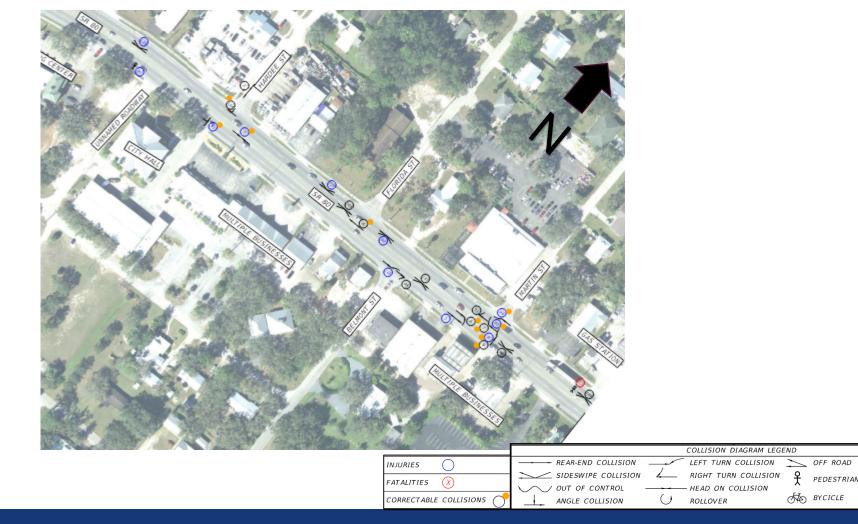

|                        | COLLISION DIAGRAM LEGEND                                |  |  |  |  |  |  |  |  |  |
|------------------------|---------------------------------------------------------|--|--|--|--|--|--|--|--|--|
| INJURIES               | REAR-END COLLISION LEFT TURN COLLISION OFF ROAD         |  |  |  |  |  |  |  |  |  |
|                        | sideswipe collision A right turn collision P pedestrian |  |  |  |  |  |  |  |  |  |
| FATALITIES (X)         | OUT OF CONTROL ————————————————————————————————————     |  |  |  |  |  |  |  |  |  |
| CORRECTABLE COLLISIONS | ANGLE COLLISION () ROLLOVER Store COLLISION             |  |  |  |  |  |  |  |  |  |