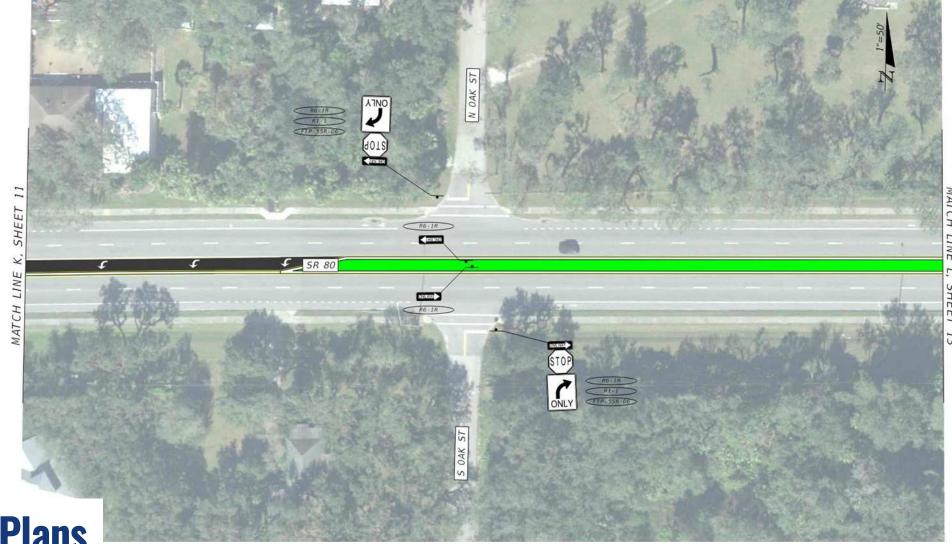

|
|                   | Animal               | 0          | 2    | 0    | 0    | 0    | 2          | 1%       | 0           |
| Total             |                      | 42         | 43   | 34   | 20   | 50   | 189        |          | 43          |
|                   |                      |            |      |      |      |      |            |          |             |
| Injury Severity   | Fatality             | 2          | 0    | 1    | 1    | 0    | 4          | 2%       | 0           |
|                   | Injury               | 8          | 11   | 15   | 7    | 12   | 53         | 28%      | 15          |
| Injur             | Property Damage Only | 32         | 32   | 18   | 12   | 38   | 132        | 70%      | 28          |



























### **Concept Plans**





### **Concept Plans**



LU SHEI LINE





### **Concept Plans**









### **Concept Plans**





### **Tentative Schedule**



## **Contacting the FDOT Project Manager**



10041 Daniels Parkway, Fort Myers, FL 33913



David.Agacinski@dot.state.fl.us