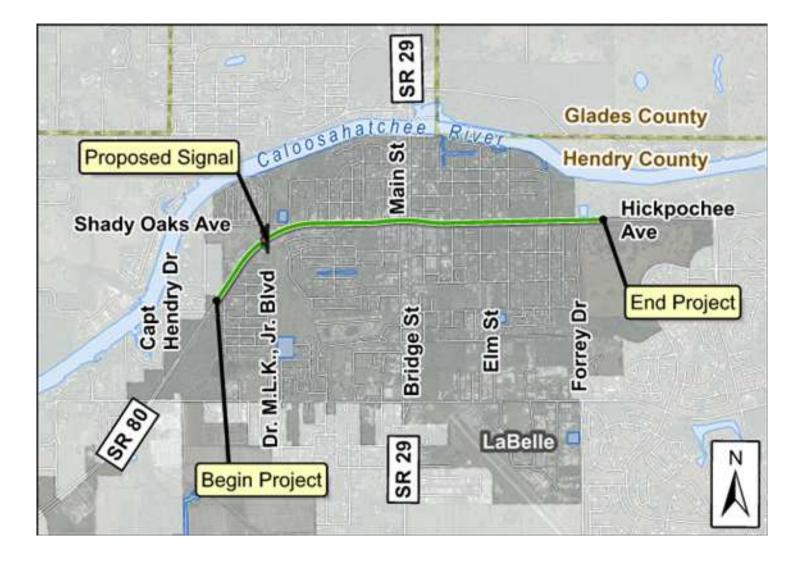

### State Road 80 Project Safety Improvements from North of Captain Hendry Dr to West of Forrey Dr

FDOT District One AHEA

**Financial Project Identification Number:** 447878-1-52-01

**Commissioners Meeting** 

## **Project Overview**

- Purpose:
  - Provide traffic calming
  - Access management
  - Reduce crashes
- Project Activities
  - Replace existing two-way left-turn lanes with raised medians
  - Provide directional median openings at strategic locations along corridor
  - Proposed signal at intersection with Dr.
    Martin Luther King Jr. Blvd with improved lighting