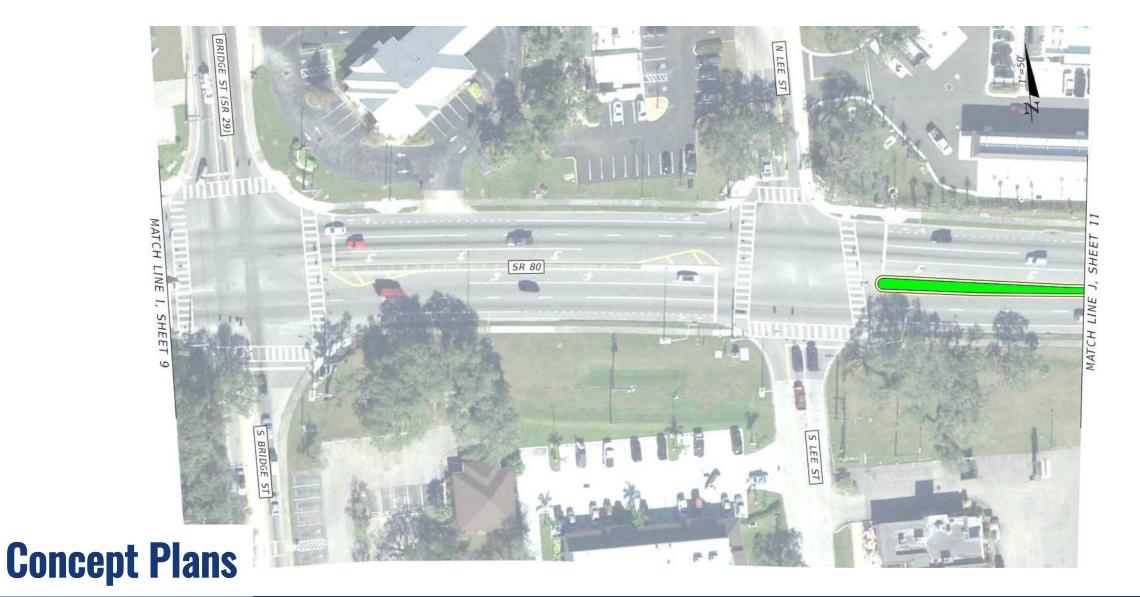

| 1%       | 0           |
|                   | Animal               | 0          | 2    | 0    | 0    | 0    | 2          | 1%       | 0           |
| Total             |                      | 42         | 43   | 34   | 20   | 50   | 189        |          | 43          |
|                   |                      |            |      |      |      |      |            |          |             |
| Injury Severity   | Fatality             | 2          | 0    | 1    | 1    | 0    | 4          | 2%       | 0           |
|                   | Injury               | 8          | 11   | 15   | 7    | 12   | 53         | 28%      | 15          |
| Injur             | Property Damage Only | 32         | 32   | 18   | 12   | 38   | 132        | 70%      | 28          |



























### **Concept Plans**





### **Concept Plans**



LU SHEI LINE





### **Concept Plans**









### **Concept Plans**





### **Tentative Schedule**



## **Contacting the FDOT Project Manager**



10041 Daniels Parkway, Fort Myers, FL 33913



David.Agacinski@dot.state.fl.us