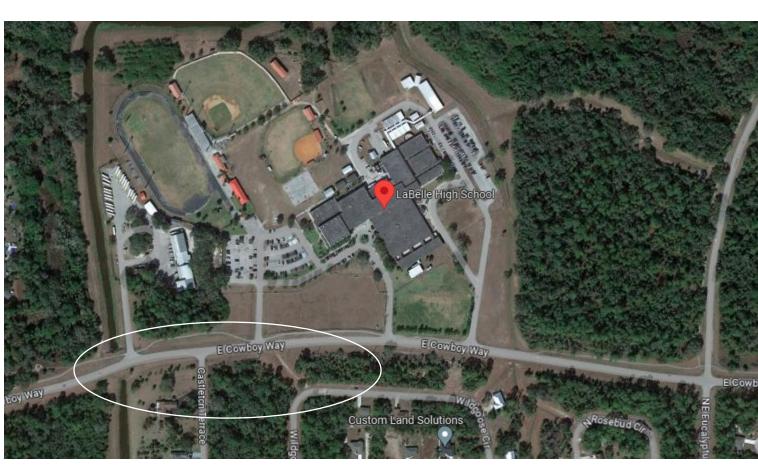

### LaBelle High School

 Street Address: 4050 E Cowboy Way, Labelle, FL 33935

• Note: "School Hours" refers to times when school zone flashers are active (7:00-8:30, 2:15-4:30). "Non-School Hours" refers to the time between those time periods (8:30-2:15).