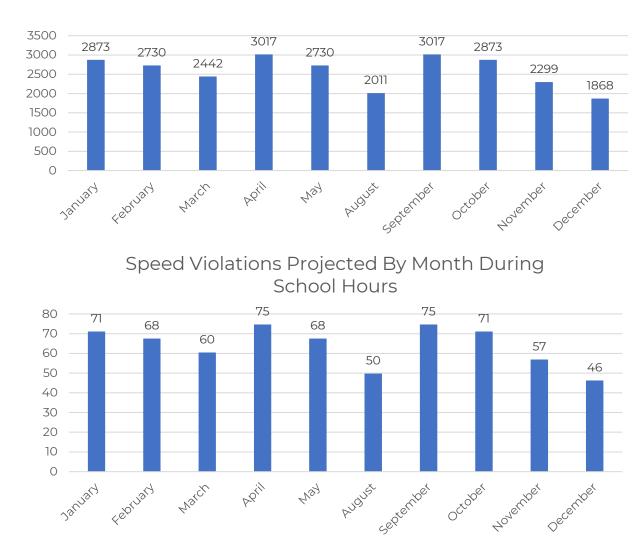

### Speed Violations Projected By Month During Flashing Times

Altumint, Inc. Proprietary & Confidential. 2023

# LaBelle High School

Speed Study Totals + Top Speeds

Speed Violations Projected by Month