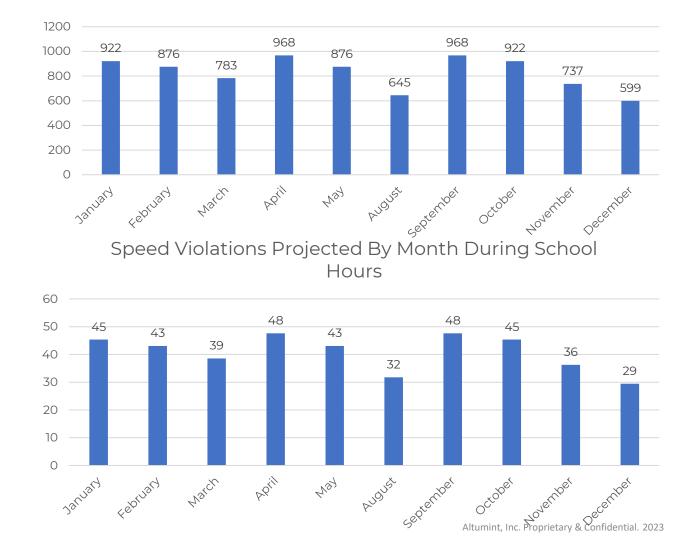

## LaBelle Middle School

#### Speed Study Data & Top Speeds

|                    | Speed (mph) |
|--------------------|-------------|
| Speed Limit        | 45          |
| School Speed Limit | 20          |
| Violation Limit    | 10          |

|                    | Start        | End              |
|--------------------|--------------|------------------|
| School Zone Time 1 | 7:00 AM      | 8:30 AM          |
| School Zone Time 2 | 2:00 PM      | 3:30 PM          |
|                    |              |                  |
| 5 Day Totals       | School Hours | Non-School Hours |
| Vehicle Count      | 2,916        | 2,281            |
| Violations         | 1,646        | 81               |
| Pass               | 1,270        | 2,200            |

| One Day Averages | School Hours | Non-School Hours |
|------------------|--------------|------------------|
| Vehicle Count    | 583          | 456              |
| Violations       | 329          | 16               |
| Pass             | 254          | 440              |

### Speed Violations Projected By Month During Flashing Times

Page 636 of 860

## LaBelle Middle School

Speed Study Totals + Top Speeds

Speed Violations Projected by Month

Page 637 of 860