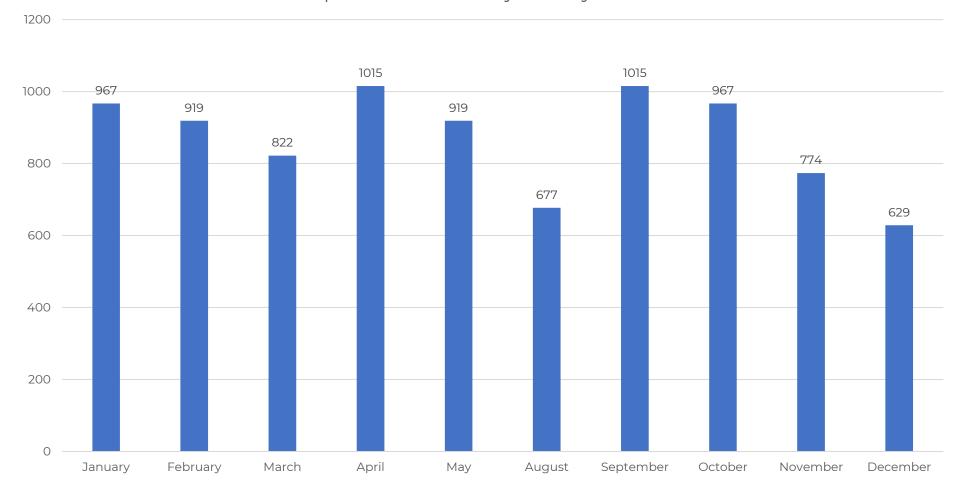

## LaBelle Middle School

#### Speed Study Data & Top Speeds

|                    | Speed (mph) |
|--------------------|-------------|
| Speed Limit        | 45          |
| School Speed Limit | 20          |
| Violation Limit    | 10          |

|                    | Start        | End              |
|--------------------|--------------|------------------|
| School Zone Time 1 | 7:00 AM      | 8:30 AM          |
| School Zone Time 2 | 2:00 PM      | 3:30 PM          |
|                    |              |                  |
| 5 Day Totals       | School Hours | Non-School Hours |
| Vehicle Count      | 2,916        | 2,281            |
| Violations         | 1,646        | 81               |
| Pass               | 1,270        | 2,200            |

| One Day Averages | School Hours | Non-School Hours |
|------------------|--------------|------------------|
| Vehicle Count    | 583          | 456              |
| Violations       | 329          | 16               |
| Pass             | 254          | 440              |

### Speed Violations Projected By Month During Flashing Times

Page 636 of 860

## LaBelle Middle School

Speed Study Totals + Top Speeds

Speed Violations Projected by Month

Page 637 of 860