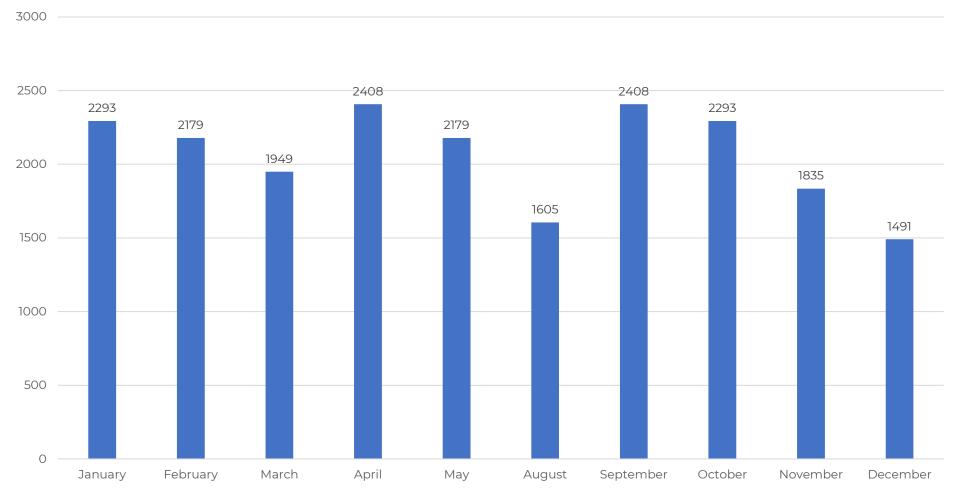

### Speed Violations Projected By Month During Flashing Times

Altumint, Inc. Proprietary & Confidential. 2023

# LaBelle High School

Speed Study Totals + Top Speeds

Speed Violations Projected by Month