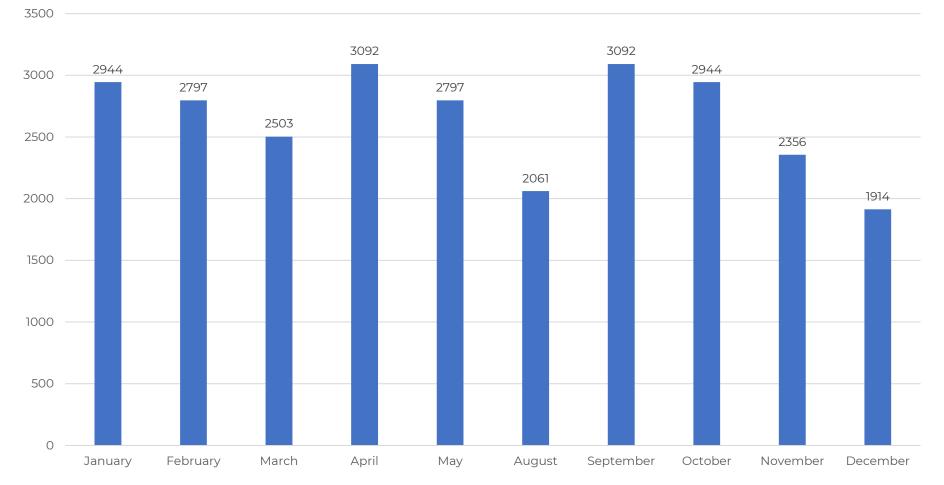

### Speed Violations Projected By Month During School Hours

Altumint, Inc. Proprietary & Confidential. 2023

#### Speed Study Totals + Top Speeds

Speed Violations Projected by Month