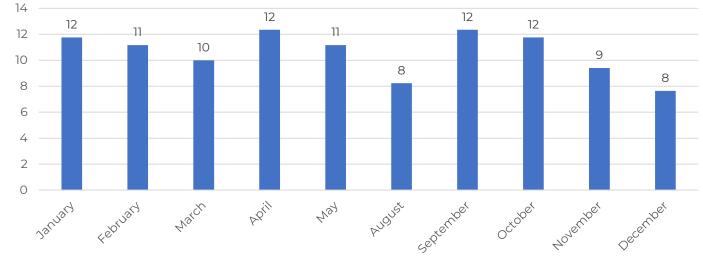

|
|--------------------|---------|---------|
| School Zone Time 1 | 7:00 AM | 9:30 AM |
| School Zone Time 2 | 2:30 PM | 4:00 PM |

| 5 Day Totals  | School Hours | Non-School Hours |
|---------------|--------------|------------------|
| Vehicle Count | 10,036       | 12,994           |
| Violations    | 4,074        | 21               |
| Pass          | 5,962        | 12,973           |

| One Day Averages | School Hours | Non-School Hours |
|------------------|--------------|------------------|
| Vehicle Count    | 2007         | 2599             |
| Violations       | 815          | 4                |
| Pass             | 1192         | 2595             |

#### Speed Violations Projected By Month During Flashing Times



### Speed Violations Projected By Month During School Hours



Altumint, Inc. Proprietary & Confidential. 2023



# LaBelle Elementary School

#### Speed Study Totals + Top Speeds



Speed Violations Projected by Month



### LaBelle High School

 Street Address: 4050 E Cowboy Way, Labelle, FL 33935

• Note: "School Hours" refers to times when school zone flashers are active (7:00-8:30, 2:15-4:30). "Non-School Hours" refers to the time between those time periods (8:30-2:15).





# LaBelle High School

#### Speed Study Data & Top Speeds

|                    | Speed (mph) |
|--------------------|-------------|
| Speed Limit        | 45          |
| School Speed Limit | 20          |
| Violation Limit    | 10          |

|                    | Start        | End              |
|--------------------|--------------|------------------|
| School Zone Tim