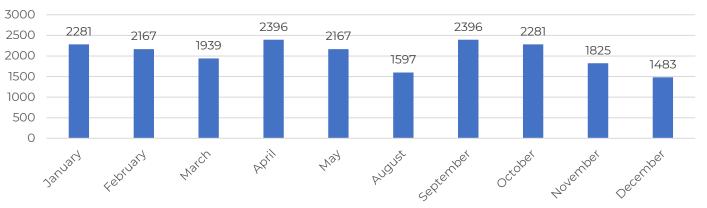

#### Speed Violations Projected By Month During Flashing Times

### Speed Violations Projected By Month During School Hours

Altumint, Inc. Proprietary & Confidential. 2023