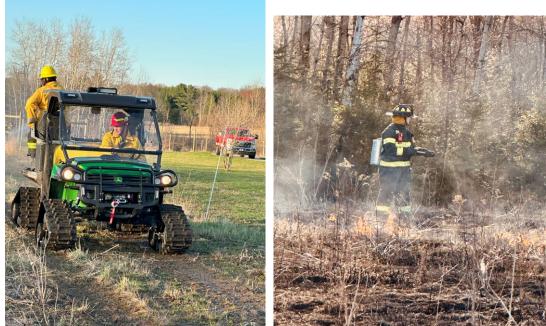

# Past and Upcoming training and events:

Training field burn – Autumn Rd Pipeline Awareness Training event attended MABAS card updates completed Fire 2 students created emergency pre-plan for area businesses Updating EMS medications EMRs carry to include EPI-pens to be carried by all EMR responders.