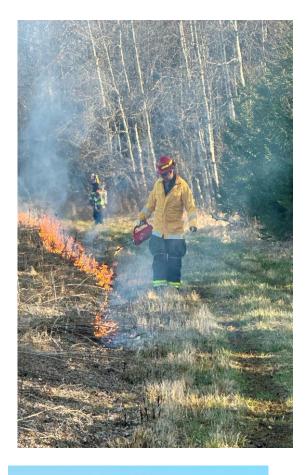

# Past and Upcoming training and events:

Training field burn – Autumn Rd Pipeline Awareness Training event attended MABAS card updates completed Fire 2 students created emergency pre-plan for area businesses Updating EMS medications EMRs carry to include EPI-pens to be carried by all EMR responders.