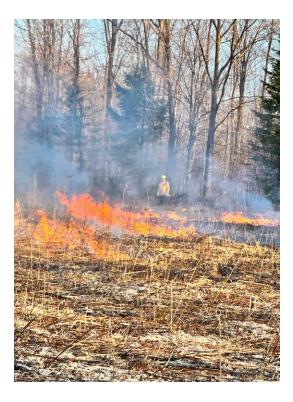

# Past and Upcoming training and events:

Training field burn – Autumn Rd Pipeline Awareness Training event attended MABAS card updates completed Fire 2 students created emergency pre-plan for area businesses Updating EMS medications EMRs carry to include EPI-pens to be carried by all EMR responders.