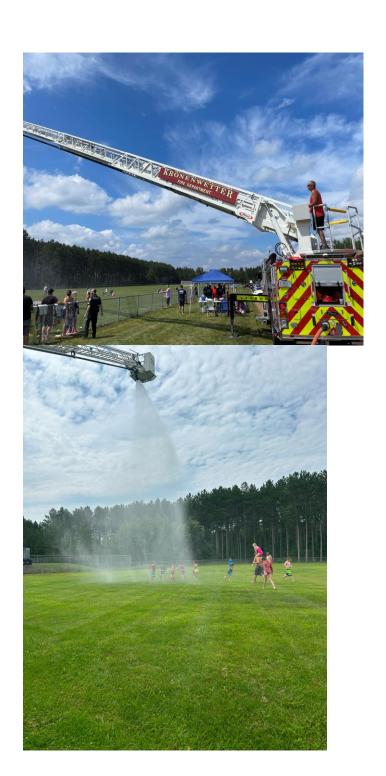

### Past and Upcoming training and events:

August – Emergency Vehicle Operations – annual vehicle driving signoff, Aerial Operations 7/4 – Mosinee 4<sup>th</sup> of July Parade

7/28 - Splash Pad at Towering Pines Park – about 250 hot dogs/16 gallons of lemonade served 8/6 – National Night Out – Towering Pines Park