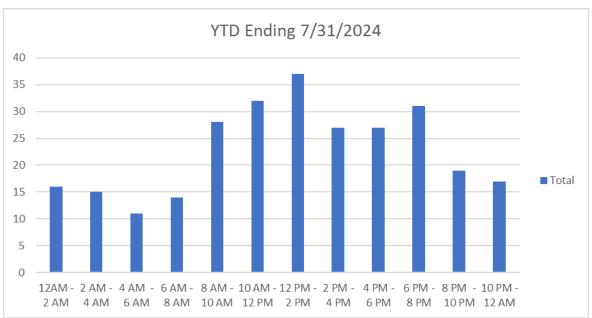

# CALLS BASED ON DAY OF WEEK AND TIMES OF CALLS

#### **Fire Calls:**

Total Year to Date 2024 Fire Calls = 48