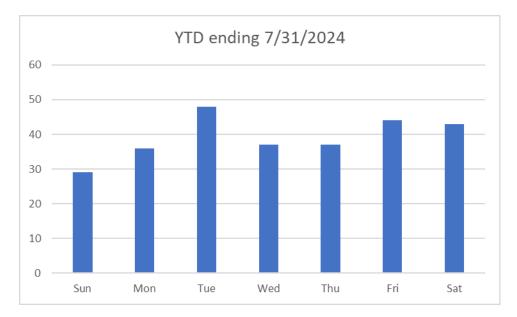

# CALLS BASED ON DAY OF WEEK AND TIMES OF CALLS

#### **Fire Calls:**

Total Year to Date 2024 Fire Calls = 48