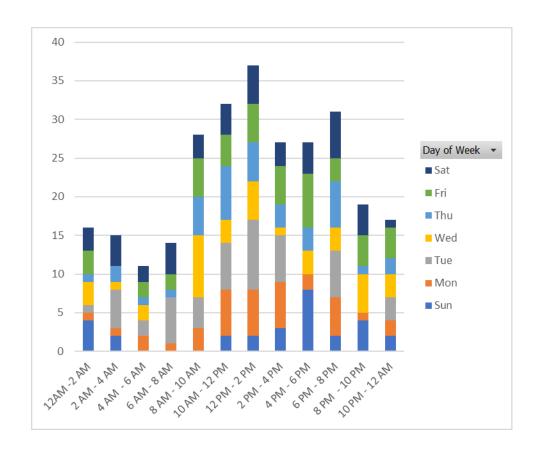

# CALLS BASED ON DAY OF WEEK AND TIMES OF CALLS

#### **Fire Calls:**

Total Year to Date 2024 Fire Calls = 48