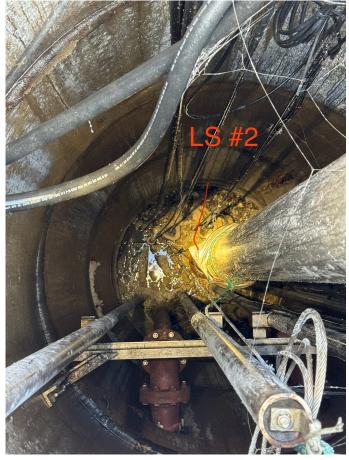

Village of Kronenwetter W/O 2579

| Lift Station Number:                   | L/S 2 | Lift Station Location:    | 1929 Kimberly Rd           |                |      |
|----------------------------------------|-------|---------------------------|----------------------------|----------------|------|
| Pre-Cleaning Description: Heavy Grease |       | Condition:                | ✓ Good<br>☐ Fair<br>☐ Poor |                |      |
|                                        |       | Construction Type:        | Precast                    |                |      |
|                                        |       | Depth:                    | 32.0'                      | Width:         | 6.0' |
|                                        | i.    | Evidence of Infiltration: | YES VNO                    | GPM of Leak: _ |      |
| Issues Needing Repair:                 |       | Other Comments:           |                            |                |      |
| N/A                                    |       | N/A                       |                            |                |      |
|                                        |       | _                         |                            |                |      |
|                                        |       |                           |                            |                |      |