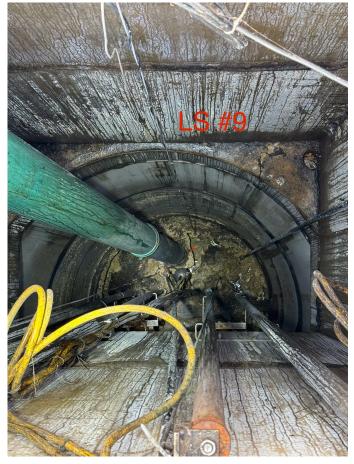

Village of Kronenwetter W/O 2579

| Lift Station Number: L/S 9                   | Lift Station Location:           | 2099 West Rd               |
|----------------------------------------------|----------------------------------|----------------------------|
| Pre-Cleaning Description:  Very Heavy Grease | Condition:                       | Good Fair Poor             |
|                                              | Construction Type: Pred          |                            |
|                                              | <b>Depth:</b> 3                  | 0.0' Width: 8.0'           |
|                                              | Evidence of Infiltration: $\Box$ | YES NO <b>GPM of Leak:</b> |
| Issues Needing Repair:                       | Other Comments:                  |                            |
| N/A                                          | N/A                              |                            |
|                                              |                                  |                            |
|                                              | <del></del>                      |                            |