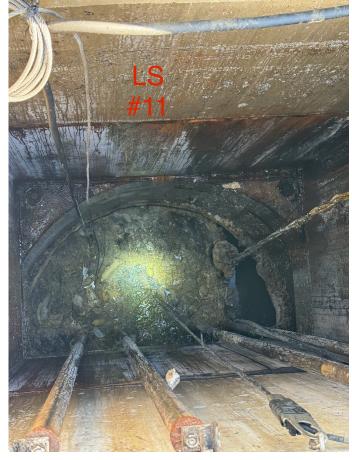

# **Lift Station Inspection Form**

Village of Kronenwetter W/O 2579

| Lift Station Number:                   | L/S 11 | Lift Station Location:    | 805 Glade Ct (back of subdivision) |                |      |
|----------------------------------------|--------|---------------------------|------------------------------------|----------------|------|
| Pre-Cleaning Description: Heavy Grease |        | Condition:                | ✓ Good<br>☐ Fair<br>☐ Poor         |                |      |
|                                        |        | Construction Type:        | Precast                            |                |      |
|                                        |        | Depth:                    | 18.0'                              | Width:         | 6.0' |
|                                        |        | Evidence of Infiltration: | ☐ YES ✓ NO                         | GPM of Leak: _ |      |
| Issues Needing Repair:                 |        | Other Comments:           |                                    |                |      |
| N/A                                    |        | N/A                       |                                    |                |      |
|                                        |        |                           |                                    |                |      |
| -                                      |        |                           |                                    |                |      |