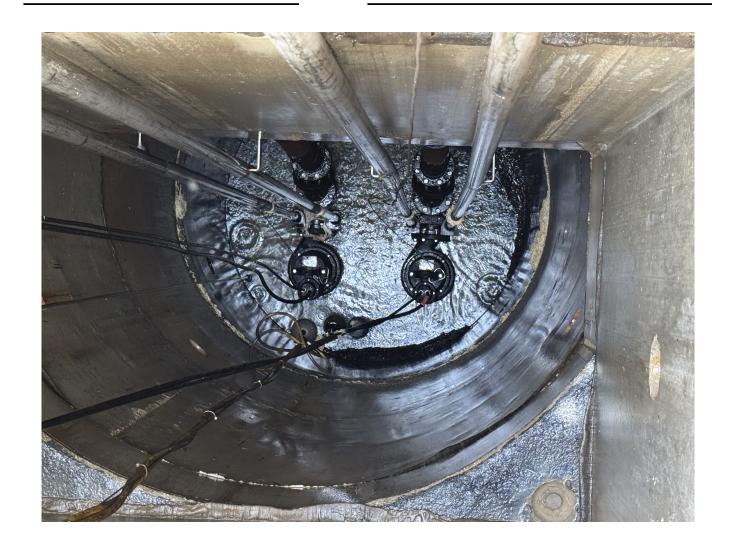

Village of Kronenwetter W/O 2579

| Lift Station Number: L/3 10             | Lift Station Location:    | 251            | US Sussex PI   |     |
|-----------------------------------------|---------------------------|----------------|----------------|-----|
| Pre-Cleaning Description:  Light Grease | Condition:                | Good Fair Poor |                |     |
|                                         | Construction Type: P      | recast         |                |     |
|                                         | Depth:                    | 26.0'          | Width:         | 72" |
|                                         | Evidence of Infiltration: | YES VNO        | GPM of Leak: _ |     |
| Issues Needing Repair:                  | Other Comments:           |                |                |     |
| N/A                                     | N/A                       |                |                |     |
|                                         |                           |                |                |     |
|                                         |                           |                |                |     |