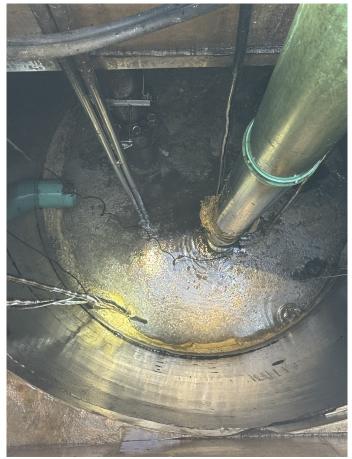

# Village of Kronenwetter

2025 Spring Lift Station Cleaning

03.20.2025

aqualisco.com | 920.754.3216

Village of Kronenwetter W/O 2579

| Lift Station Number: L/31              | Lift Station Location: _  | 2201 TOWEI RU              |                |       |
|----------------------------------------|---------------------------|----------------------------|----------------|-------|
| Pre-Cleaning Description: Heavy Grease | Condition:                | ✓ Good<br>☐ Fair<br>☐ Poor |                |       |
| _                                      | Construction Type:        | Precast                    |                |       |
|                                        | Depth:                    | 34.0'                      | Width:         | 10.0' |
|                                        | Evidence of Infiltration: | ☐ YES ✓ NO                 | GPM of Leak: _ |       |
| Issues Needing Repair:                 | Other Comments:           |                            |                |       |
| N/A                                    | Pump retrie               | eval cable is hung         | up poorly.     |       |
|                                        |                           |                            |                |       |
|                                        |                           |                            |                |       |