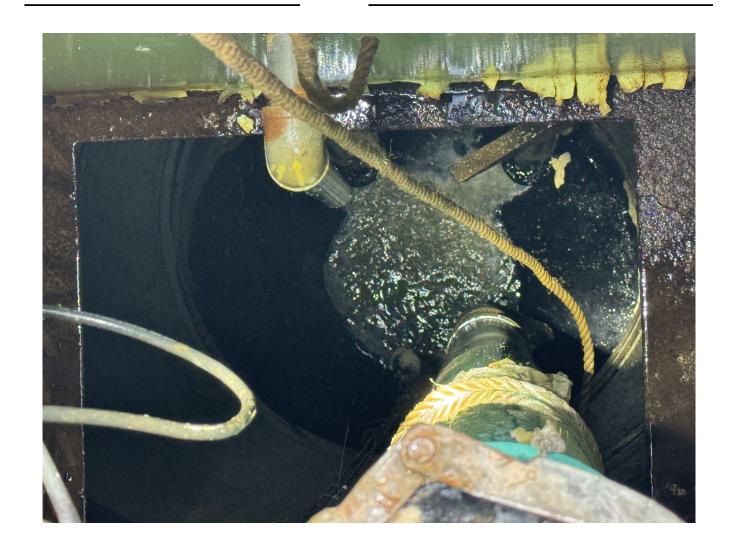

# Village of Kronenwetter

2025 Spring Lift Station Cleaning

03.20.2025

aqualisco.com | 920.754.3216

Village of Kronenwetter W/O 2579

| Lift Station Number: L/31              | Lift Station Location: _  | 2201 TOWEI RU              |                |       |
|----------------------------------------|---------------------------|----------------------------|----------------|-------|
| Pre-Cleaning Description: Heavy Grease | Condition:                | ✓ Good<br>☐ Fair<br>☐ Poor |                |       |
| _                                      | Construction Type:        | Precast                    |                |       |
|                                        | Depth:                    | 34.0'                      | Width:         | 10.0' |
|                                        | Evidence of Infiltration: | ☐ YES ✓ NO                 | GPM of Leak: _ |       |
| Issues Needing Repair:                 | Other Comments:           |                            |                |       |
| N/A                                    | Pump retrie               | eval cable is hung         | up poorly.     |       |
|                                        |                           |                            |                |       |
|                                        |                           |                            |                |       |