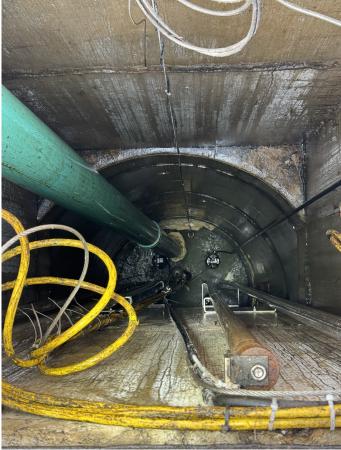

Village of Kronenwetter W/O 2579

| Lift Station Number: L/S 9                   | Lift Station Location:           | 2099 West Rd               |
|----------------------------------------------|----------------------------------|----------------------------|
| Pre-Cleaning Description:  Very Heavy Grease | Condition:                       | Good Fair Poor             |
|                                              | Construction Type: Pred          |                            |
|                                              | <b>Depth:</b> 3                  | 0.0' Width: 8.0'           |
|                                              | Evidence of Infiltration: $\Box$ | YES NO <b>GPM of Leak:</b> |
| Issues Needing Repair:                       | Other Comments:                  |                            |
| N/A                                          | N/A                              |                            |
|                                              |                                  |                            |
|                                              | <del></del>                      |                            |