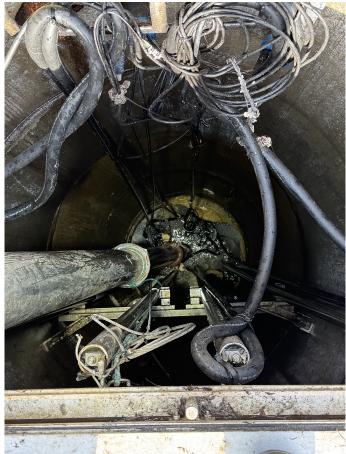

# Village of Kronenwetter

2025 Spring Lift Station Cleaning

03.20.2025

aqualisco.com | 920.754.3216

Village of Kronenwetter W/O 2579

| Lift Station Number: L/31              | Lift Station Location: _  | 2201 TOWEI RU              |                |       |
|----------------------------------------|---------------------------|----------------------------|----------------|-------|
| Pre-Cleaning Description: Heavy Grease | Condition:                | ✓ Good<br>☐ Fair<br>☐ Poor |                |       |
| _                                      | Construction Type:        | Precast                    |                |       |
|                                        | Depth:                    | 34.0'                      | Width:         | 10.0' |
|                                        | Evidence of Infiltration: | ☐ YES ✓ NO                 | GPM of Leak: _ |       |
| Issues Needing Repair:                 | Other Comments:           |                            |                |       |
| N/A                                    | Pump retrie               | eval cable is hung         | up poorly.     |       |
|                                        |                           |                            |                |       |
|                                        |                           |                            |                |       |