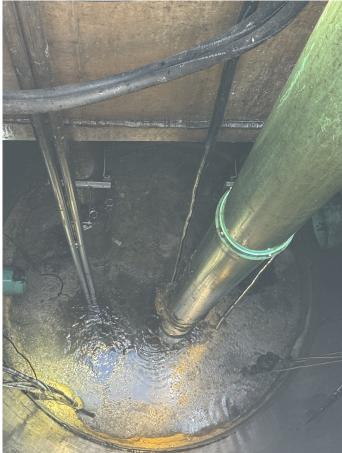

# Village of Kronenwetter

2025 Spring Lift Station Cleaning

03.20.2025

aqualisco.com | 920.754.3216

Village of Kronenwetter W/O 2579

| Lift Station Number: L/31              | Lift Station Location: _  | 2201 TOWEI RU              |                |       |
|----------------------------------------|---------------------------|----------------------------|----------------|-------|
| Pre-Cleaning Description: Heavy Grease | Condition:                | ✓ Good<br>☐ Fair<br>☐ Poor |                |       |
| _                                      | Construction Type:        | Precast                    |                |       |
|                                        | Depth:                    | 34.0'                      | Width:         | 10.0' |
|                                        | Evidence of Infiltration: | ☐ YES ✓ NO                 | GPM of Leak: _ |       |
| Issues Needing Repair:                 | Other Comments:           |                            |                |       |
| N/A                                    | Pump retrie               | eval cable is hung         | up poorly.     |       |
|                                        |                           |                            |                |       |
|                                        |                           |                            |                |       |