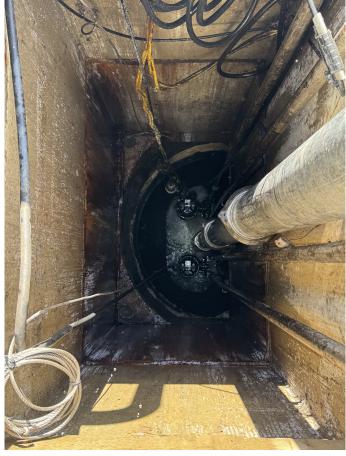

# **Lift Station Inspection Form**

Village of Kronenwetter W/O 2579

| Lift Station Number:                   | L/S 11 | Lift Station Location:    | 805 Glade Ct (back of subdivision) |                |      |
|----------------------------------------|--------|---------------------------|------------------------------------|----------------|------|
| Pre-Cleaning Description: Heavy Grease |        | Condition:                | ✓ Good<br>☐ Fair<br>☐ Poor         |                |      |
|                                        |        | Construction Type:        | Precast                            |                |      |
|                                        |        | Depth:                    | 18.0'                              | Width:         | 6.0' |
|                                        |        | Evidence of Infiltration: | ☐ YES ✓ NO                         | GPM of Leak: _ |      |
| Issues Needing Repair:                 |        | Other Comments:           |                                    |                |      |
| N/A                                    |        | N/A                       |                                    |                |      |
|                                        |        |                           |                                    |                |      |
| -                                      |        |                           |                                    |                |      |