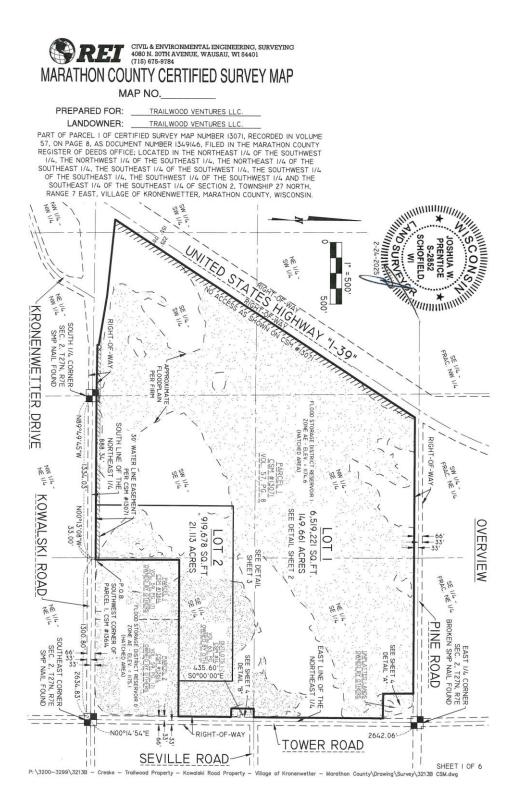

### PARCEL # 145-2707-024-0988 (TRAILWOOD VENTURES LLC) CSM REQUEST

### **RECOMMENDED MOTION:**

To approve the CSM as proposed.