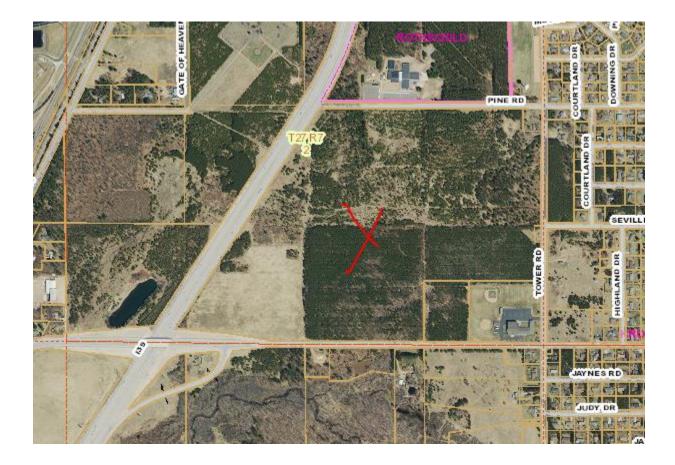

#### LOCATION OF REQUEST: 1500 Kowalski Road, Kronenwetter, WI 54455 (See Map1)

VILLAGE OF KRONENWETTER OFFICIAL ZONING MAP

Map 1: Location Map (Source Data: Marathon Co. GIS

2020 AERIAL PHOTO (SOURCE DATA: MARATHON CO. GIS)

Parcel # 145-2707-024-0988 (Trailwood Ventures LLC)

Parcel # 145-2707-024-0988 (Trailwood Ventures LLC)