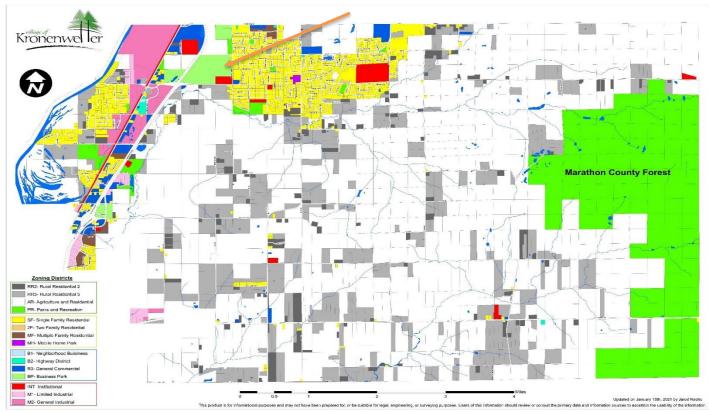

#### LOCATION OF REQUEST: 1500 Kowalski Road, Kronenwetter, WI 54455 (See Map1)

VILLAGE OF KRONENWETTER OFFICIAL ZONING MAP

Map 1: Location Map (Source Data: Marathon Co. GIS

2020 AERIAL PHOTO (SOURCE DATA: MARATHON CO. GIS)

## Current Zoning: BP (Business Park)

# Future Land Use Map: Industrial/Commercial