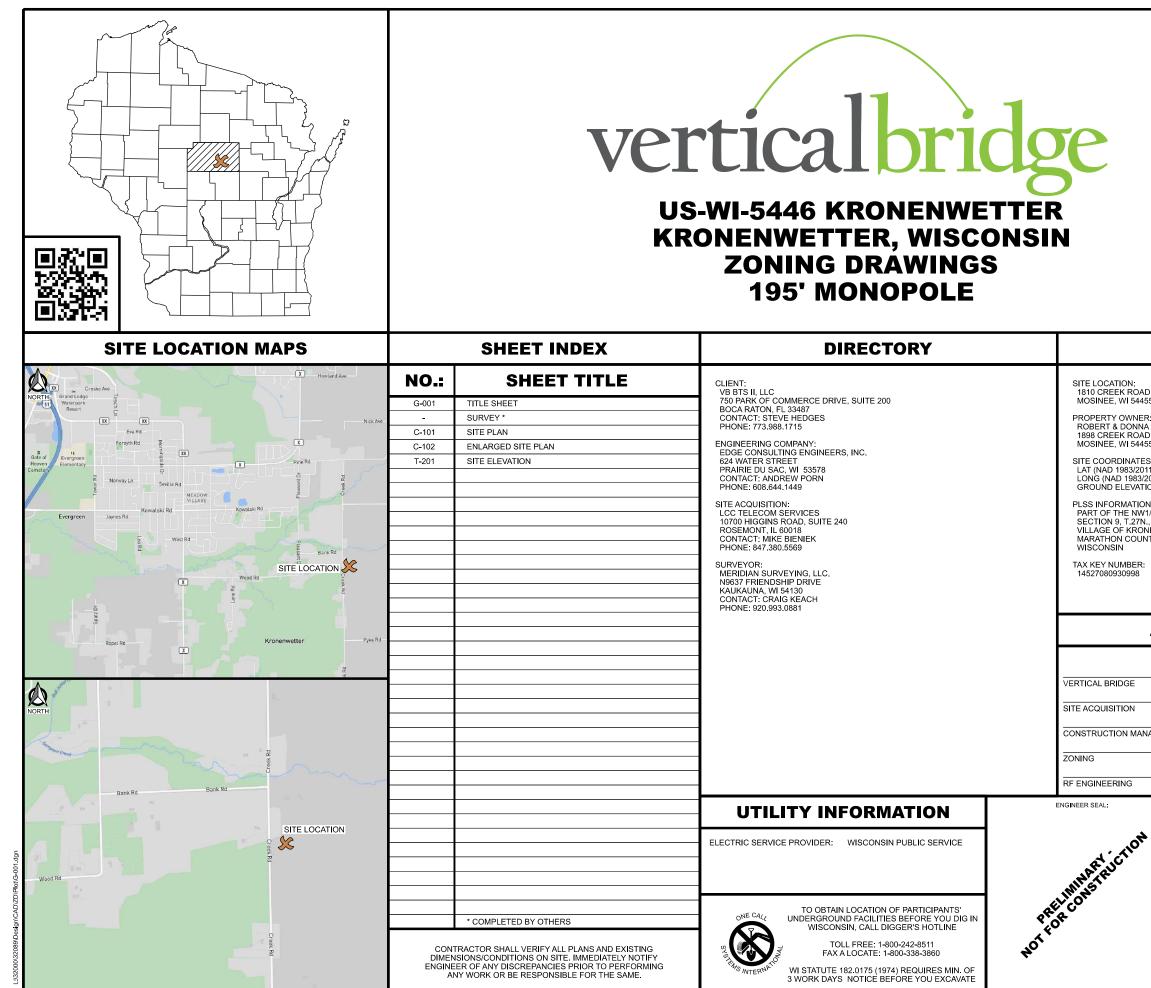

|                                                                                                   |                                                                              |                                                                              |                                                                                                                |                                          | CLIEN                                     | onsult<br>PRAIE<br>60<br>60<br>60<br>70<br>70<br>70<br>70<br>70<br>70<br>70<br>70<br>70<br>70<br>70<br>70<br>70 | Edge<br>the Engineers, Inc.<br>WATER STREET<br>E DU SAC, WISS578<br>3644.1549 VOICE<br>3644.1549 FAX<br>wedgeconsult.com |
|---------------------------------------------------------------------------------------------------|------------------------------------------------------------------------------|------------------------------------------------------------------------------|----------------------------------------------------------------------------------------------------------------|------------------------------------------|-------------------------------------------|-----------------------------------------------------------------------------------------------------------------|--------------------------------------------------------------------------------------------------------------------------|
| OAD<br>64455<br>NER:<br>NNA KONKC<br>0AD<br>64455<br>ATES (PER 1<br>83/2011): 48°<br>83/2011): 88 | I-A CERTIFICAT<br>50-06.06"<br>9°-34'-14.81"<br>/D 88): 1220.3'<br>HE SW1/4, |                                                                              | 0                                                                                                              |                                          |                                           |                                                                                                                 | I I LE SHEE I<br>US-WI-5446 KRONENWETTER<br>KRONENWETTER, WISCONSIN                                                      |
| AP                                                                                                | PROVA                                                                        | L BLO                                                                        | СК                                                                                                             |                                          |                                           |                                                                                                                 |                                                                                                                          |
|                                                                                                   |                                                                              | APPROVED                                                                     | APPROVED<br>AS NOTED                                                                                           | REVISE                                   |                                           |                                                                                                                 |                                                                                                                          |
|                                                                                                   | DATE                                                                         |                                                                              |                                                                                                                |                                          |                                           |                                                                                                                 |                                                                                                                          |
| 1                                                                                                 | DATE                                                                         |                                                                              |                                                                                                                |                                          | SHEET TITLE                               |                                                                                                                 |                                                                                                                          |
| IANAGER                                                                                           | DATE                                                                         |                                                                              |                                                                                                                |                                          | _                                         |                                                                                                                 |                                                                                                                          |
|                                                                                                   | DATE                                                                         |                                                                              |                                                                                                                |                                          | SUBM<br>INT.<br>ADP                       | DATI<br>3/15/2                                                                                                  | E: DESCRIPTION:                                                                                                          |
|                                                                                                   | DATE                                                                         |                                                                              |                                                                                                                |                                          | ADP                                       |                                                                                                                 | 022 REV. B                                                                                                               |
| y <b>4</b>                                                                                        | PREF<br>SUPER'<br>NOTEL<br>A DULY<br>UNDER T                                 | ARED BY ME (<br>VISION OTHER<br>) IN THE SHEE<br>LICENSED PR<br>HE LAWS OF T | HAT THIS PLAN SE<br>DR UNDER MY DIR<br>THAN THE EXCEF<br>T INDEX, AND THA<br>OFESSIONAL ENG<br>HE STATE OF WIS | ECT<br>TIONS<br>TIAM<br>INEER<br>CONSIN. | CHEC<br>BY<br>PLOT<br>DATE<br>PRO,<br>NUM | JECT<br>BER                                                                                                     | KCB<br>2/22/2023<br>32089<br>PRELIM. DWGS.                                                                               |
|                                                                                                   |                                                                              |                                                                              |                                                                                                                |                                          | SHEE                                      | т                                                                                                               | G-001                                                                                                                    |