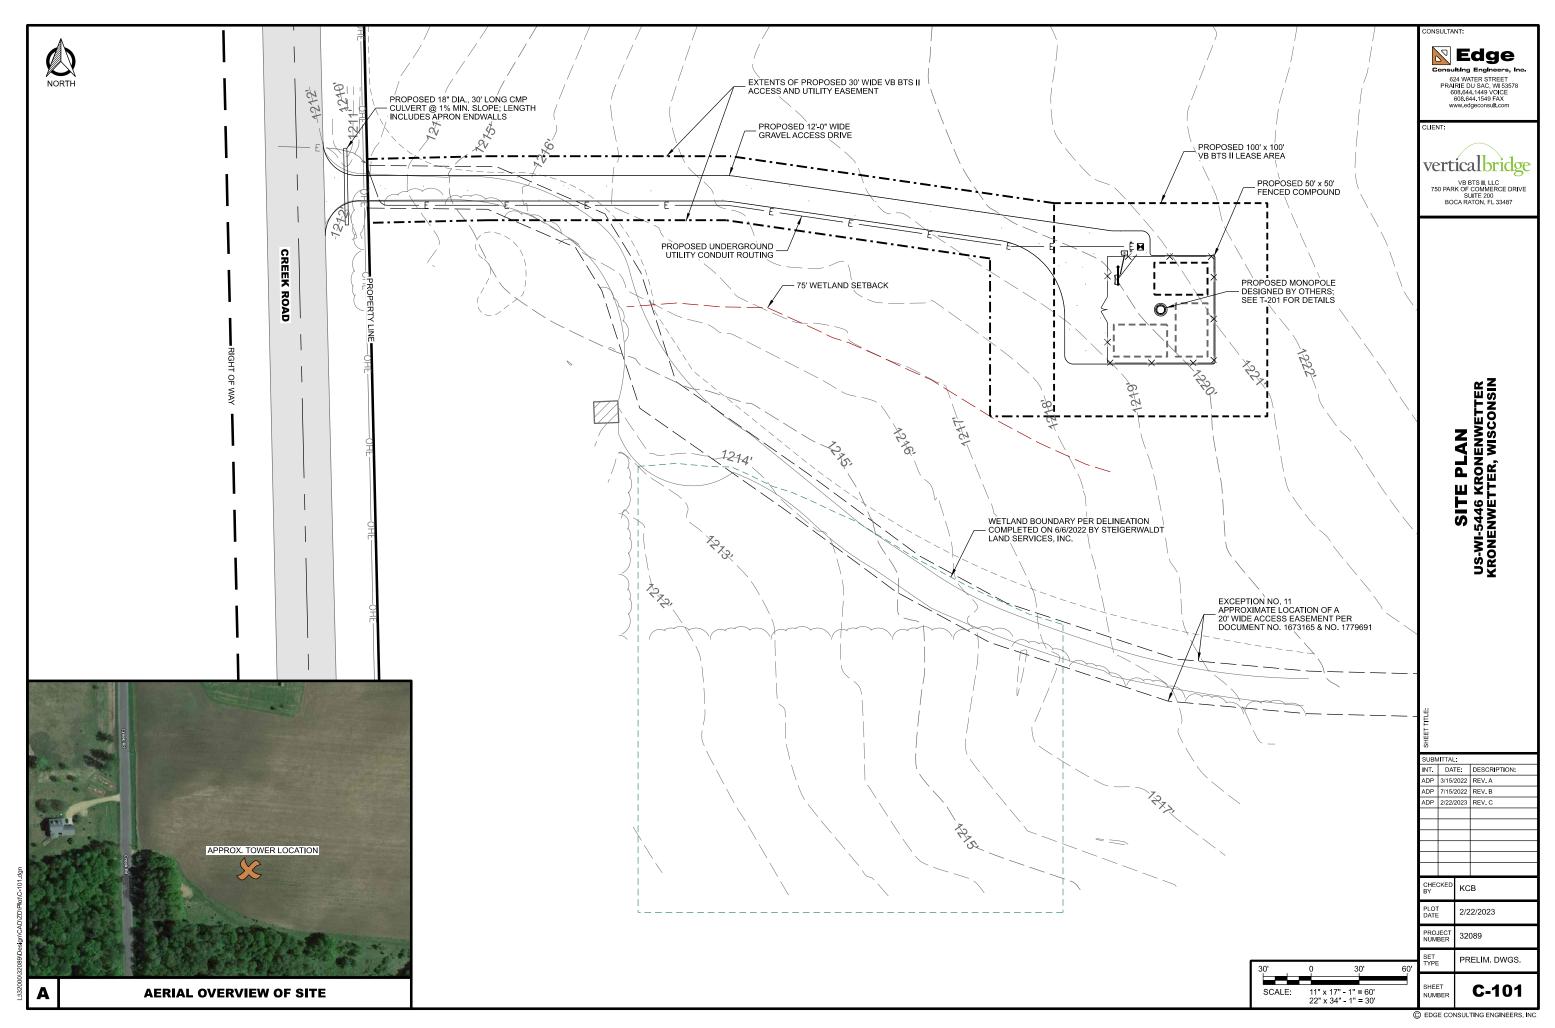

|                                                                       |                                            | PRAIL<br>PRAIL<br>62<br>PRAIL<br>62<br>W<br>W<br>W<br>W<br>W<br>W<br>W<br>W<br>W<br>W<br>W<br>W<br>W | E<br>Iting<br>24 WA<br>RIE D<br>08.64<br>4<br>608.64<br>4<br>008.64<br>4<br>008.64<br>4<br>008.64<br>4<br>008.64<br>4<br>008.64<br>4<br>008.64<br>4<br>008.64<br>5<br>008.64<br>5<br>008.64<br>5<br>008.64<br>5<br>008.64<br>5<br>008.64<br>5<br>008.64<br>5<br>008.64<br>5<br>008.64<br>5<br>008.64<br>5<br>008.64<br>5<br>008.64<br>5<br>008.64<br>5<br>008.64<br>5<br>008.64<br>5<br>008.64<br>5<br>008.64<br>5<br>008.64<br>5<br>008.64<br>5<br>008.64<br>5<br>008.64<br>5<br>008.64<br>5<br>008.64<br>5<br>008.64<br>5<br>008.64<br>5<br>008.64<br>5<br>008.64<br>5<br>008.64<br>5<br>008.64<br>5<br>008.64<br>5<br>008.64<br>5<br>008.64<br>5<br>008.64<br>5<br>008.64<br>5<br>008.64<br>5<br>008.64<br>5<br>008.64<br>5<br>0<br>0<br>0<br>0<br>0<br>0<br>0<br>0<br>0<br>0<br>0<br>0<br>0 | Cage<br>Engineers, Inc.<br>TER STREET<br>USAC, WI 53578<br>4,1449 VOICE<br>4,1449 VOICE<br>4,1449 FAX<br>Igeconsult.com |
|-----------------------------------------------------------------------|--------------------------------------------|------------------------------------------------------------------------------------------------------|-------------------------------------------------------------------------------------------------------------------------------------------------------------------------------------------------------------------------------------------------------------------------------------------------------------------------------------------------------------------------------------------------------------------------------------------------------------------------------------------------------------------------------------------------------------------------------------------------------------------------------------------------------------------------------------------------------------------------------------------------------------------------------------------------|-------------------------------------------------------------------------------------------------------------------------|
|                                                                       |                                            |                                                                                                      | ENLARGED SITE PLAN                                                                                                                                                                                                                                                                                                                                                                                                                                                                                                                                                                                                                                                                                                                                                                              | US-WI-5446 KRONENWETTER<br>KRONENWETTER, WISCONSIN                                                                      |
|                                                                       | INT.<br>ADP<br>ADP                         | 11TTAL<br>DAT<br>3/15/2<br>2/22/2                                                                    | TE:<br>2022<br>2022                                                                                                                                                                                                                                                                                                                                                                                                                                                                                                                                                                                                                                                                                                                                                                             | DESCRIPTION:<br>REV. A<br>REV. B<br>REV. C                                                                              |
|                                                                       | CHEC<br>BY<br>PLOT<br>DATE<br>PROJ<br>NUME |                                                                                                      |                                                                                                                                                                                                                                                                                                                                                                                                                                                                                                                                                                                                                                                                                                                                                                                                 | B<br>22/2023<br>089                                                                                                     |
| <br>5' 0 5' 10'<br>SCALE: 11" x 17" - 1" = 10'<br>22" x 34" - 1" = 5' | SET<br>TYPE<br>SHEE<br>NUME                | ΞT                                                                                                   |                                                                                                                                                                                                                                                                                                                                                                                                                                                                                                                                                                                                                                                                                                                                                                                                 | C-102                                                                                                                   |