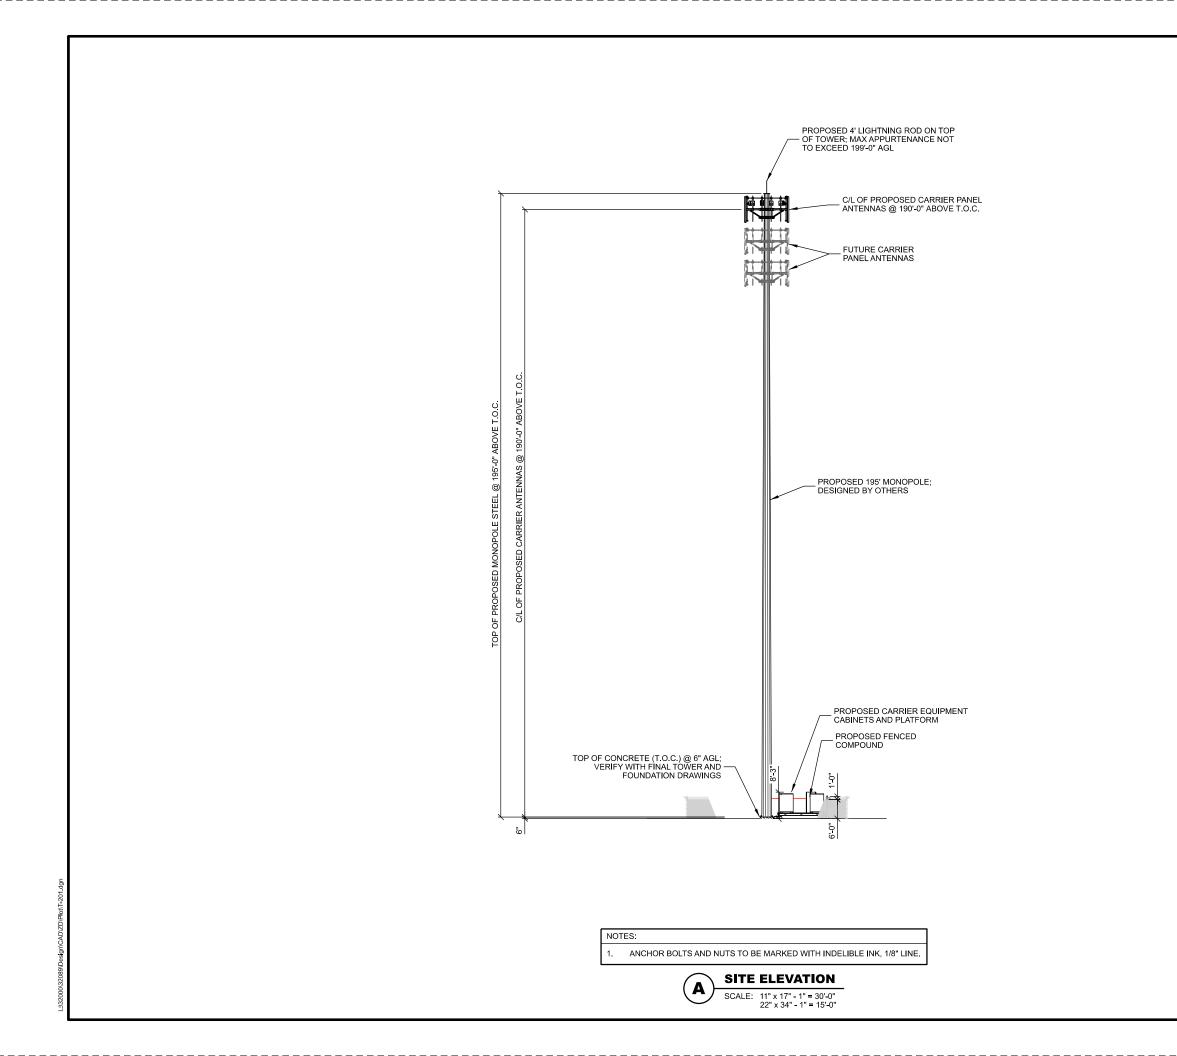

© EDGE CONSULTING ENGINEERS, INC.

| CONSULTANT:                                                                          |               |                        |  |  |  |
|--------------------------------------------------------------------------------------|---------------|------------------------|--|--|--|
| SITE ELEVATION<br>SITE SUSTINA<br>US-WI-5446 KRONENWETTER<br>KRONENWETTER, WISCONSIN |               |                        |  |  |  |
| SUBMITTAL                                                                            |               |                        |  |  |  |
| INT. DAT<br>ADP 3/15/2                                                               | E:            | DESCRIPTION:<br>REV. A |  |  |  |
| ADP 7/15/2<br>ADP 2/22/2                                                             |               | REV.B<br>REV.C         |  |  |  |
|                                                                                      |               |                        |  |  |  |
|                                                                                      |               |                        |  |  |  |
|                                                                                      |               |                        |  |  |  |
| CHECKED<br>BY                                                                        | кс            | B                      |  |  |  |
| BY<br>PLOT<br>DATE                                                                   |               | 2/2023                 |  |  |  |
| PROJECT<br>NUMBER                                                                    | 32089         |                        |  |  |  |
| SET<br>TYPE                                                                          | PRELIM. DWGS. |                        |  |  |  |
| SHEET                                                                                |               | T-201                  |  |  |  |