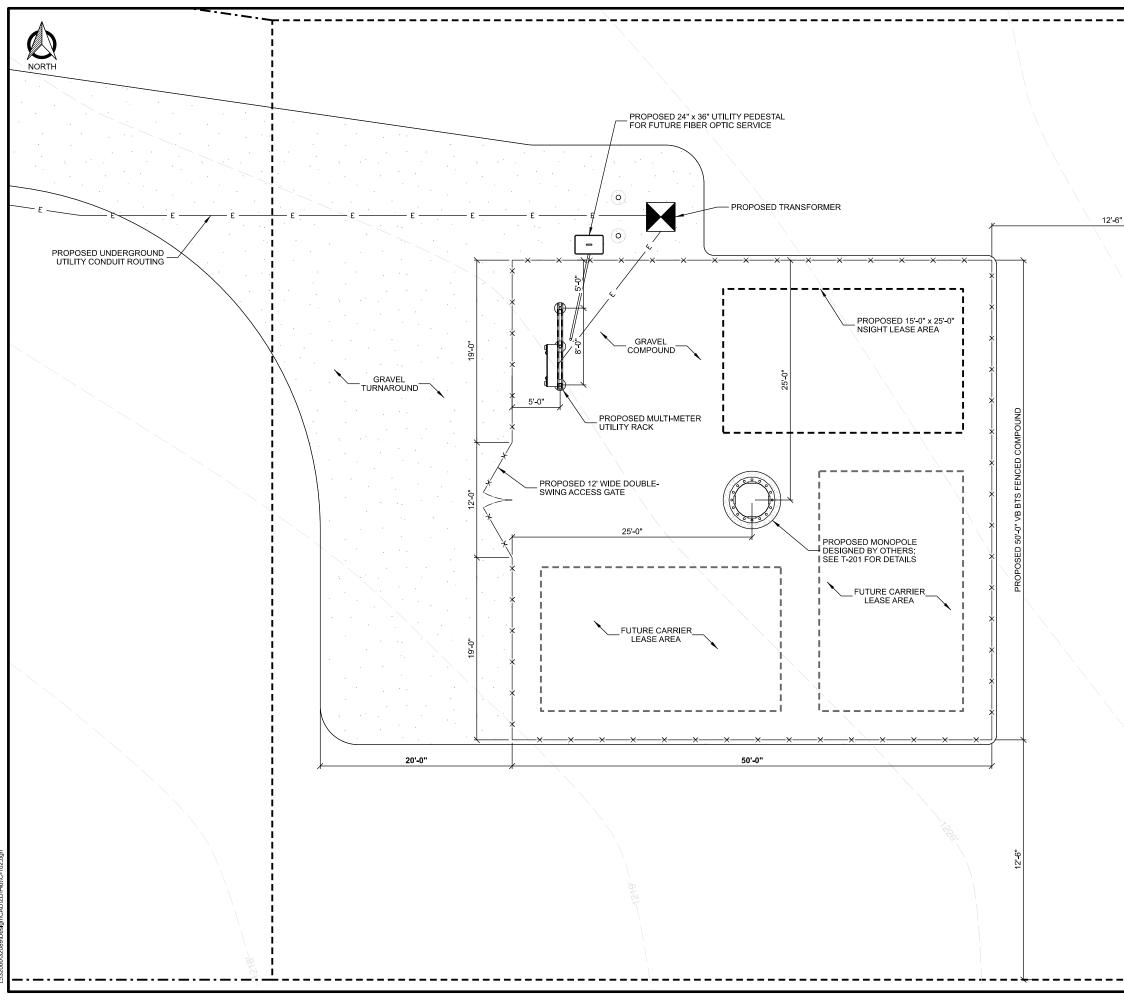

|                                                                       |                                            | PRAIL<br>PRAIL<br>62<br>PRAIL<br>62<br>W<br>W<br>W<br>W<br>W<br>W<br>W<br>W<br>W<br>W<br>W<br>W<br>W | E<br>Iting<br>24 WA<br>RIE D<br>08.64<br>4<br>608.64<br>4<br>008.64<br>4<br>008.64<br>4<br>008.64<br>4<br>008.64<br>4<br>008.64<br>4<br>008.64<br>4<br>008.64<br>5<br>008.64<br>5<br>008.64<br>5<br>008.64<br>5<br>008.64<br>5<br>008.64<br>5<br>008.64<br>5<br>008.64<br>5<br>008.64<br>5<br>008.64<br>5<br>008.64<br>5<br>008.64<br>5<br>008.64<br>5<br>008.64<br>5<br>008.64<br>5<br>008.64<br>5<br>008.64<br>5<br>008.64<br>5<br>008.64<br>5<br>008.64<br>5<br>008.64<br>5<br>008.64<br>5<br>008.64<br>5<br>008.64<br>5<br>008.64<br>5<br>008.64<br>5<br>008.64<br>5<br>008.64<br>5<br>008.64<br>5<br>008.64<br>5<br>008.64<br>5<br>008.64<br>5<br>008.64<br>5<br>008.64<br>5<br>008.64<br>5<br>008.64<br>5<br>008.64<br>5<br>0<br>0<br>0<br>0<br>0<br>0<br>0<br>0<br>0<br>0<br>0<br>0<br>0 | Cage<br>Engineers, Inc.<br>TER STREET<br>USAC, WI 53578<br>4,1449 VOICE<br>4,1449 VOICE<br>4,1449 FAX<br>Igeconsult.com |
|-----------------------------------------------------------------------|--------------------------------------------|------------------------------------------------------------------------------------------------------|-------------------------------------------------------------------------------------------------------------------------------------------------------------------------------------------------------------------------------------------------------------------------------------------------------------------------------------------------------------------------------------------------------------------------------------------------------------------------------------------------------------------------------------------------------------------------------------------------------------------------------------------------------------------------------------------------------------------------------------------------------------------------------------------------|-------------------------------------------------------------------------------------------------------------------------|
|                                                                       |                                            |                                                                                                      | ENLARGED SITE PLAN                                                                                                                                                                                                                                                                                                                                                                                                                                                                                                                                                                                                                                                                                                                                                                              | US-WI-5446 KRONENWETTER<br>KRONENWETTER, WISCONSIN                                                                      |
|                                                                       | INT.<br>ADP<br>ADP                         | 11TTAL<br>DAT<br>3/15/2<br>2/22/2                                                                    | TE:<br>2022<br>2022                                                                                                                                                                                                                                                                                                                                                                                                                                                                                                                                                                                                                                                                                                                                                                             | DESCRIPTION:<br>REV. A<br>REV. B<br>REV. C                                                                              |
|                                                                       | CHEC<br>BY<br>PLOT<br>DATE<br>PROJ<br>NUME |                                                                                                      |                                                                                                                                                                                                                                                                                                                                                                                                                                                                                                                                                                                                                                                                                                                                                                                                 | B<br>22/2023<br>089                                                                                                     |
| <br>5' 0 5' 10'<br>SCALE: 11" x 17" - 1" = 10'<br>22" x 34" - 1" = 5' | SET<br>TYPE<br>SHEE<br>NUME                | ΞT                                                                                                   |                                                                                                                                                                                                                                                                                                                                                                                                                                                                                                                                                                                                                                                                                                                                                                                                 | C-102                                                                                                                   |