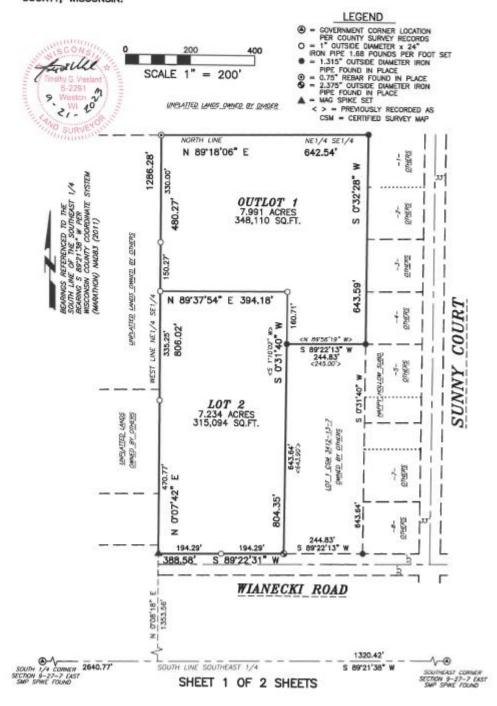

## **INTRODUCTION:**

The parcel # 145-2707-094-0981 is 15.225 acres zoned Rural Residential 5 (RR5). The plan is to split the parcel into Lot 2 to the south which is 7.234 acres. The Lot to the north will have 7.991 acres and will be Out lot 1. This would allow for both Lots to meet the zoning requirements for a Rural Residential 5 (RR5). The zoning for each would stay the same.

LOT 2: 7.234 Acres (RR5) Rural residential 5 (See Picture 1 of Map 5)
OUT LOT 1: 7.991 Acres (RR5) Rural residential 5 (See Picture 1 of map 5)

P.L.S. 2291

DATED THIS 21ST DAY OF SEPTEMBER, 2023 SURVEY PERFORMED OCTOBER 11TH, 2022

VILLAGE BOARD AUTHORIZATION 

COMMUNITY DEVELOPMENT/ZONING ADMINISTRATOR

Map 5: Location Map (Source Data CSM)