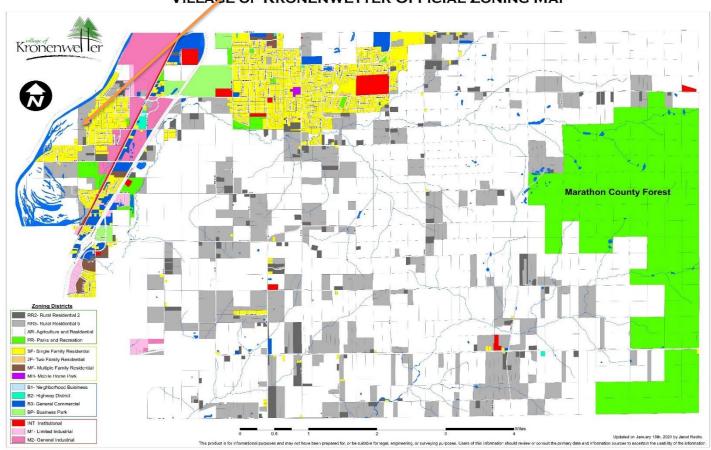

## PARCEL # (145-2707-094-0981) WIANECKI ROAD BAARS 3 CSM REQUEST

## STAFF REPORT FOR PLANNING COMMISSION

**PUBLIC HEARINGS/** 

**MEETINGS:** Plan Commission Meeting: 6:00 p.m. October 16, 2023

**APPLICANT:** Tim Vreeland

6103 Dawn Street Weston WI, 54476

**OWNER:** Jerome Baars

1825 Helke Road

Kronenwetter WI, 54455

LOCATION OF REQUEST: 145-2707-094-0981 Wianecki Road NE1/4 SE1/4, Sect. 9, T27N, R7E (See

Map 1) / PARCEL

## VILLAGE OF KRONENWETTER OFFICIAL ZONING MAP



Map 1: Location Map

## **INTRODUCTION:**

The parcel # 145-2707-094-0981 is 15.225 acres zoned Rural Residential 5 (RR5). The plan is to split the parcel into Lot 2 to the south which is 7.234 acres. The Lot to the north will have 7.991 acres and will be Out lot 1. This would allow for both Lots to meet the zoning requirements for a Rural Residential 5 (RR5). The zoning for each would stay the same.

LOT 2: 7.234 Acres (RR5) Rural residential 5 (See Picture 1 of Map 5)
OUT LOT 1: 7.991 Acres (RR5) Rural residential 5 (See Picture 1 of map 5)



## **CURRENT ZONING MAP:**



## **Zoning Districts** RR2- Rural Residential 2 RR5- Rural Residential 5 AR- Agriculture and Residential PR- Parks and Recreation SF- Single Family Residential 2F- Two Family Residential MF- Multiple Family Resident