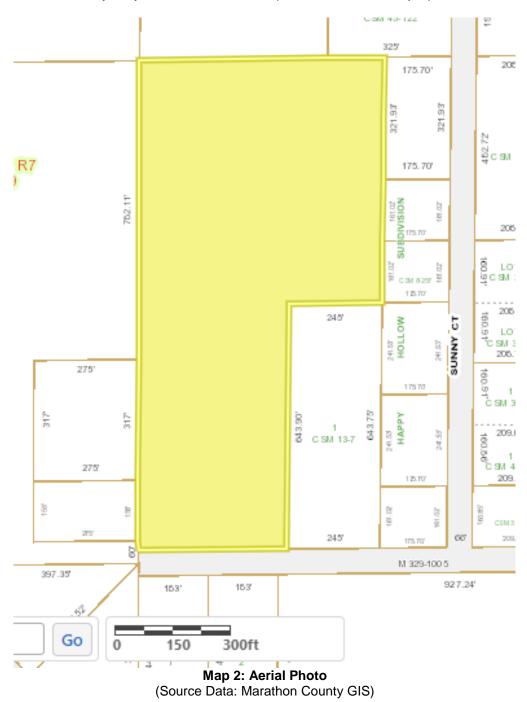

Map 3: Aerial Photo (Source Data: Village of Kronenwetter Zoning Map)

## **INTRODUCTION:**

The parcel # 145-2707-094-0981 is 15.225 acres zoned Rural Residential 5 (RR5). The plan is to split the parcel into Lot 2 to the south which is 7.234 acres. The Lot to the north will have 7.991 acres and will be Out lot 1. This would allow for both Lots to meet the zoning requirements for a Rural Residential 5 (RR5). The zoning for each would stay the same.

LOT 2: 7.234 Acres (RR5) Rural residential 5 (See Picture 1 of Map 5)
OUT LOT 1: 7.991 Acres (RR5) Rural residential 5 (See Picture 1 of map 5)