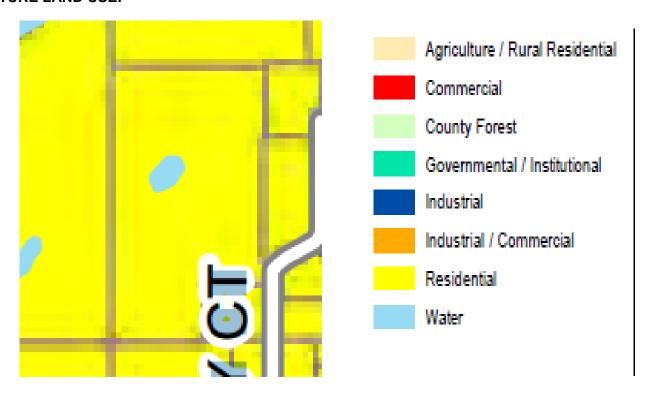

### **FUTURE LAND USE:**

Map 4: Future Land Use Map (Source Data: Village of Kronenwetter Future Land Map)

PARCEL # 145-2707-0950-976 SUNNY CT (BAARS 4)