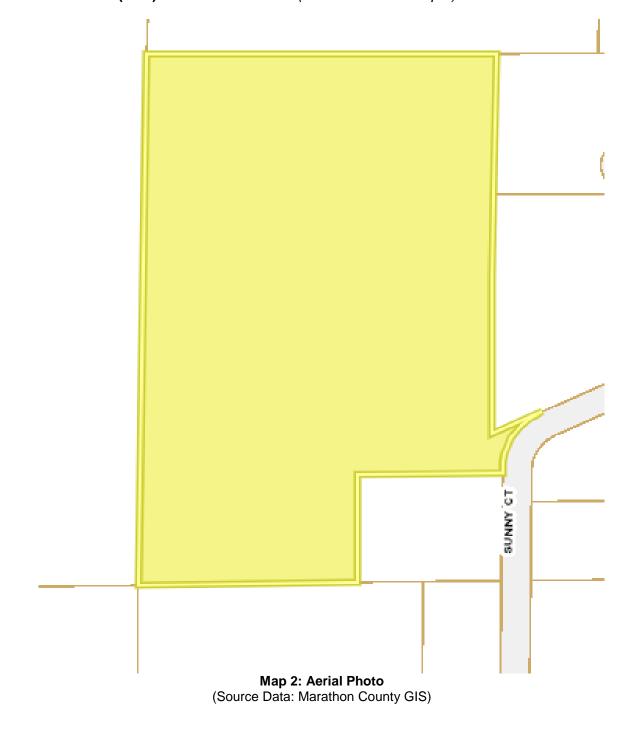

OUT LOT 1: 6.334 Acres (RR5) Rural Residential 5 (See Picture 1 of Map 5) LOT: 15.696 Acres (RR5) Rural Residential 5 (See Picture 1 of Map 5)

PARCEL # 145-2707-0950-976 SUNNY CT (BAARS 4)

### **FUTURE LAND USE:**

Map 4: Future Land Use Map (Source Data: Village of Kronenwetter Future Land Map)

PARCEL # 145-2707-0950-976 SUNNY CT (BAARS 4)