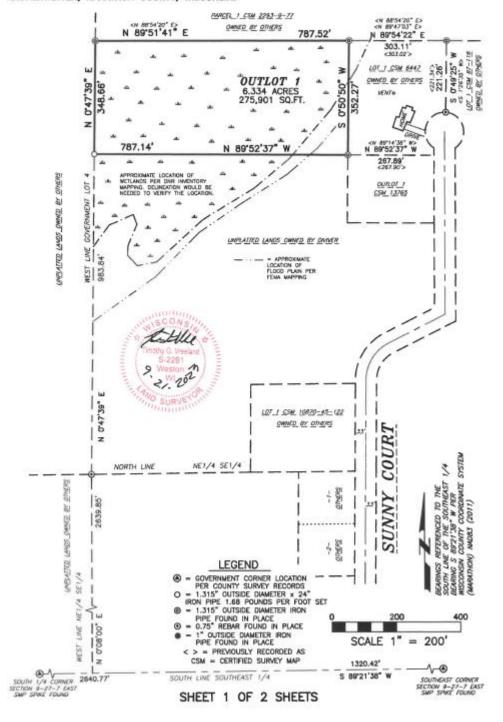

### **INTRODUCTION:**

The parcel 145-2707-0950-976 is 22.0300 acres zoned Rural Residential 5 (RR5). The plan is to split the parcel into to two Lots. The northern part of the parcel will be 6.334 acres being labeled Out Lot 1. The rest of the parcel will be to the south and be a 15.696 Acres Lot Even Though it is not labeled not the CSM. The two new parcels will remain Rural Residential 5, (RR5). No rezone is needed.

### CERTIFIED SURVEY MAP

### MARATHON COUNTY NO.

PART OF THE GOVERNMENT LOT 4 OF SECTION 9, TOWNSHIP 27 NORTH, RANGE 7 EAST, VILLAGE OF KRONENWETTER, MARATHON COUNTY, WISCONSIN.

COMMENCING AT THE SOUTHEAST CORNER OF SAID SECTION 9; THENCE S 89'21'38" W
ALONG THE SOUTH LINE OF THE SOUTHEAST 1/4 1320.42 FEET; THENCE N 0'08'18" E 1353.56
FEET TO THE POINT OF BEGINNING; THENCE N 0'07'42" E ALONG THE WEST LINE OF THE
NORTHEAST 1/4 OF THE SOUTHEAST 1/4 1286.28 FEET; THENCE N 89'18'06" E ALONG THE
NORTH LINE OF THE NORTHEAST 1/4 OF THE SOUTHEAST 1/4 642.54 FEET; THENCE
S 0'32'28" W ALONG THE WEST LINE OF HAPPY HOLLOW SUBDIMISION 643.59 FEET; THENCE
S 89'22'13" W ALONG THE NORTH LINE OF CERTIFIED SURVEY MAP NUMBER 3412 244.83 FEET;
THENCE S 0'31'40" W ALONG THE WEST LINE OF LOT 1 CERTIFIED SURVEY MAP NUMBER 3412
643.64 FEET TO THE NORTH LINE OF WANDECKI ROAD; THENCE S 89'22'31" W ALONG THE NORTH
LINE OF WIANECKI ROAD 388.58 FEET TO THE POINT OF BEGINNING. SUBJECT TO ALL EASEMENTS,
RESTRICTIONS AND RIGHTS OF WAY OF RECORD AND USE.