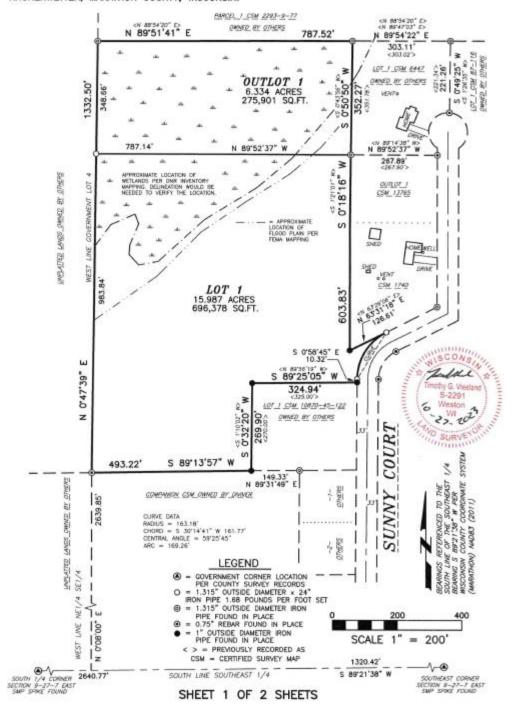

# CERTIFIED SURVEY MAP

### MARATHON COUNTY NO.

PART OF THE GOVERNMENT LOT 4 OF SECTION 9, TOWNSHIP 27 NORTH, RANGE 7 EAST, VILLAGE OF KRONENWETTER, MARATHON COUNTY, WISCONSIN.

SURVEYORS CERTIFICATE

I, TIMOTHY G. VREELAND, PROFESSIONAL LAND SURVEYOR, DO HEREBY CERTIFY THAT AT THE DIRECTION OF RANDY BAARS, I SURVEYED, MAPPED AND DIVIDED THAT PART OF GOVERNMENT LOT 4 OF SECTION 9, TOWNSHIP 27 NORTH, RANGE 7 EAST, VILLAGE OF KRONENWETTER, MARATHON COUNTY, WISCONSIN, DESCRIBED AS FOLLOWS:

COMMENCING AT THE SOUTHEAST CORNER OF SAID SECTION 9; THENCE S 89'21'38" W
ALONG THE SOUTH LINE OF THE SOUTHEAST 1/4 1320.42 FEET; THENCE N 0'08'00" E 2639.85
FEET TO THE POINT OF BEGINNING; THENCE N 0'47'39" E ALONG THE WEST LINE OF
GOVERNMENT LOT 4 1332.50 FEET; THENCE N 89'51'41" E ALONG THE SOUTH LINE OF PARCEL 1
OF CERTIFIED SURVEY MAP NUMBER 2293 787.52 FEET; THENCE S 0'50'50" W ALONG THE WEST
LINE OF LOT 1 OF CERTIFIED SURVEY MAP NUMBER 6447 352.27 FEET; THENCE S 0'18'16" W
ALONG THE WEST LINE OF CERTIFIED SURVEY MAP NUMBER 13765 AND 1740 603.83 FEET;
THENCE N 63'31'18" E ALONG THE SOUTH LINE OF CERTIFIED SURVEY MAP NUMBER 1740 126.61
FEET; THENCE 169.26 FEET ALONG THE ARC OF A CURVE CONCAVE TO THE EAST WHOSE RADIUS
IS 163.18 FEET, WHOSE CIENTRAL ANGLE IS 59'25'45" AND WHOSE CHORD BEARS S 30'14'41" W
161.77 FEET, THENCE 3 89'25'05" W ALONG THE NORTH LINE OF CERTIFIED SURVEY MAP
NUMBER 10870 324.94 FEET; THENCE S 0'32'20" W ALONG THE WEST LINE OF CERTIFIED SURVEY
MAP NUMBER 10870 269.90 FEET; THENCE S 89'13'57" W 493.22 FEET TO THE POINT OF
BEGINNING. SUBJECT TO ALL EASEMENTS, RESTRICTIONS AND RIGHTS OF WAY OF RECORD AND
USE.

THAT SUCH MAP IS A CORRECT REPRESENTATION OF ALL EXTERIOR BOUNDARIES OF THE LAND SURVEYED AND THE DIVISION AND THE CERTIFIED SURVEY MAP THEREOF MADE.

THAT I HAVE FULLY COMPLIED WITH SECTION 236.34 OF THE WISCONSIN STATUTES SURVEYING, MAPPING AND DIVIDING THE LANDS, CHAPTER A-E 7 OF THE WISCONSIN ADMINISTRATIVE CODE AND THE LAND DIVISION ORDINANCE OF THE VILLAGE OF KRONENWE ALL TO THE BEST OF MY KNOWLEDGE AND BELIEF IN SURVEYING, DIVIDING AND MAPPING SAME. KRONENWETTER,

TIMOTHY G. VREELAND

DATED THIS 27TH DAY OF OCTOBER, 2023 SURVEY PERFORMED OCTOBER 11TH, 2022 P.I.S. 2291

COMMUNITY DEVELOPMENT/ZONING ADMINISTRATOR

Map 5: Aerial Photo (Source Data: Marathon County)