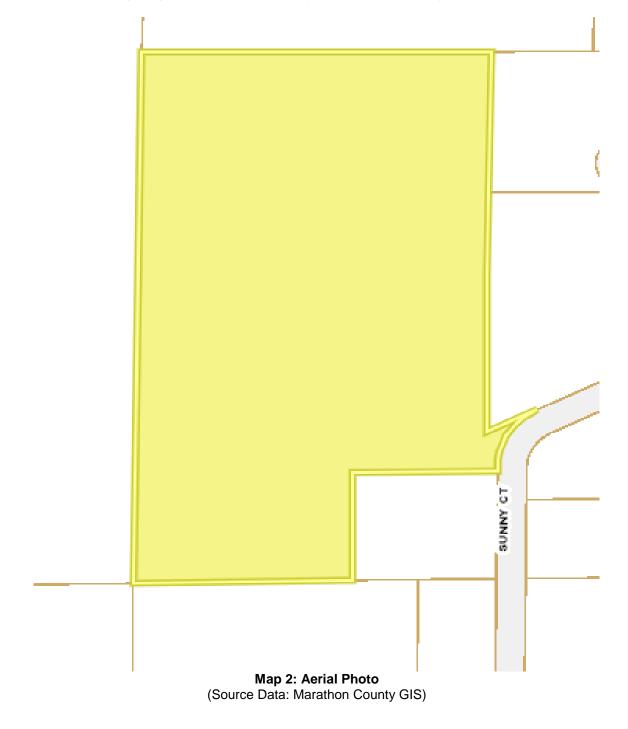

### **INTRODUCTION:**

The parcel 145-2707-095-0976 is 22.321 acres zoned Rural Residential 5 (RR5). The plan is to split the parcel into to two parcels one being OUTLOT 1 and LOT 1. The northern part of the parcel will be 6.334 acres being labeled OUTLOT 1. The rest of the parcel will be LOT 1 to the south and will be 15.987 Acres. The two new parcels will remain Rural Residential 5, (RR5). No rezone is needed.

OUTLOT 1: 6.334 Acres (RR5) Rural Residential 5 (See Picture 1 of Map 5) LOT 1: 15.987 Acres (RR5) Rural Residential 5 (See Picture 1 of Map 5)