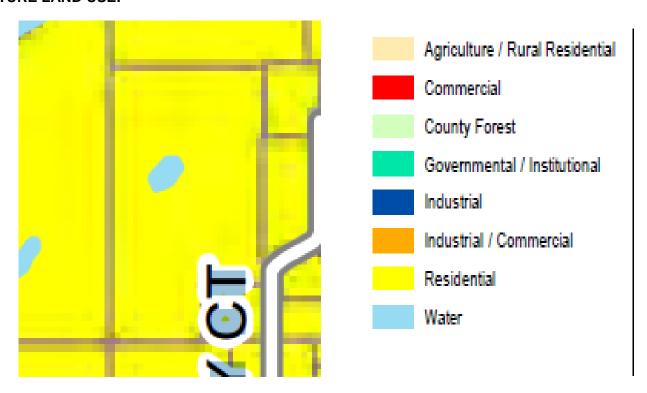

### **FUTURE LAND USE:**

Map 4: Future Land Use Map (Source Data: Village of Kronenwetter Future Land Map)

PARCEL # 145-2707-095-0976 SUNNY CT (BAARS 5)