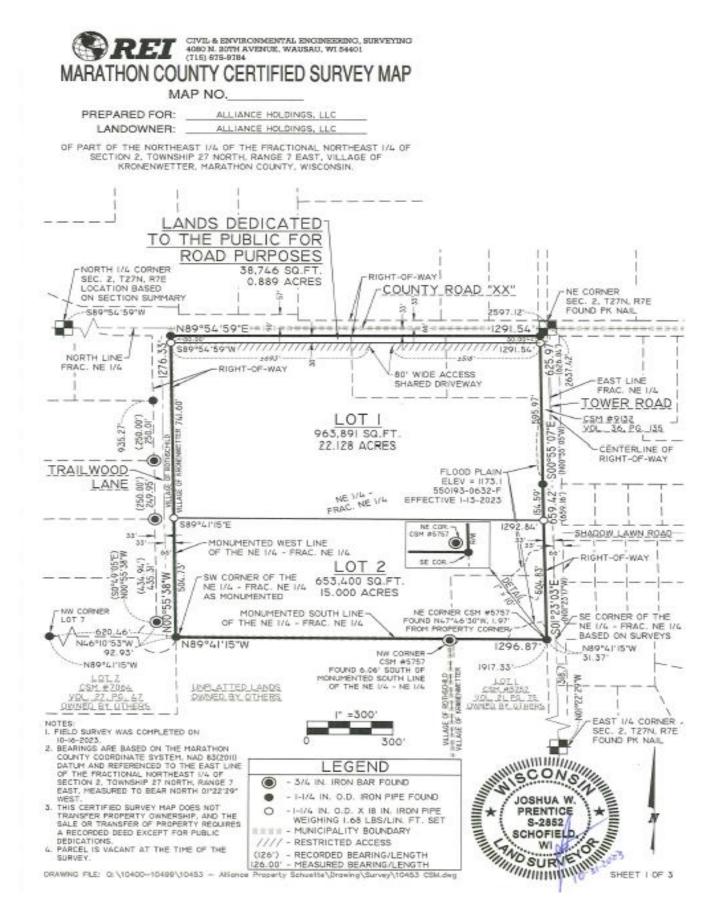

# 1619, 1671, & 1693 COUNTY ROAD XX & 2409 TOWER ROAD (ALLIIANCE HOLDING, LLC)

1619, 1671, & 1693 COUNTY ROAD XX & 2409 TOWER ROAD (ALLIIANCE HOLDING, LLC)

CIVIL & ENVIRONMENTAL ENGINEERING, SURVEYING 4080 N. 2077H AVENUE, WAUSAU, WI 54401 (715) 675-9784 MARATHON COUNTY CERTIFIED SURVEY MAP

MAP NO.

PREPARED FOR: ALLIANCE HOLDINGS, LLC LANDOWNER: \_ ALLIANCE HOLDINGS, LLC

OF PART OF THE NORTHEAST 1/4 OF THE FRACTIONAL NORTHEAST 1/4 OF SECTION 2, TOWNSHIP 27 NORTH, RANGE 7 EAST, VILLAGE OF KRONENWETTER, MARATHON COUNTY, WISCONSIN.

SURVEYOR'S CERTIFICATE 1, JOSHUA W. PRENTICE, WISCONSIN PROFESSIONAL LAND SURVEYOR S-2852, DO HEREBY CERTIFY TO THE BEST OF MY KNOWLEDGE AND BELIEF: THAT I HAVE SURVEYED, MAPPED, AND DIVIDED PART OF THE NORTHEAST 1/4 OF THE FRACTIONAL NORTHEAST 1/4 OF SECTION 2, TOWNSHIP 27 NORTH, RANGE 7 EAST, VILLAGE OF KRONENWETTER, MARATHON COUNTY, WISCONSIN, MORE PARTICULARLY DESCRIBED AS FOLLOWS:

COMMENCING AT THE EAST 1/4 CORNER OF SAID SECTION 2; THENCE NORTH 01°22'29" WEST, COINCIDENT WITH THE EAST LINE OF SAID FRACTIONAL NORTHEAST 1/4, 1318.71 FEET TO THE SOUTHEAST CORNER OF SAID NORTHEAST 1/4 OF THE FRACTIONAL NORTHEAST 1/4; THENCE NORTH 89°41'15" WEST, COINCIDENT WITH THE SOUTH LINE OF SAID NORTHEAST 1/4 OF THE FRACTIONAL NORTHEAST 1/4 AS MONUMENTED, 31.37 FEET TO THE WEST RIGHT-OF-WAY LINE OF TOWER ROAD AND THE POINT OF BEGINNING; THENCE CONTINUING NORTH 89°41'15" WEST, COINCIDENT WITH SAID SOUTH LINE OF THE NORTHEAST 1/4 OF THE FRACTIONAL NORTHEAST 1/4 AS MONUMENTED, 1296.87 FEET TO THE SOUTHWEST CORNER OF SAID NORTHEAST 1/4 OF THE FRACTIONAL NORTHEAST 1/4 AS MONUMENTED, 1296.87 FEET TO THE SOUTHWEST CORNER OF SAID NORTHEAST 1/4 OF THE FRACTIONAL NORTHEAST 1/4 AND THE EAST RIGHT-OF-WAY LINE OF TRAILWOOD LANE; THENCE NORTH 00°55'38" WEST, COINCIDENT WITH SAID EAST RIGHT-OF-WAY LINE OF TRAILWOOD LANE; 1276.33 FEET TO THE SOUTH RIGHT-OF-WAY LINE OF COUNTY ROAD 'XX', THENCE NORTH 89°4.59" EAST, COINCIDENT WITH SAID SOUTH RIGHT-OF-WAY LINE OF COUNTY ROAD 'XX', 1291.54 FEET TO SAID WEST RIGHT-OF-WAY LINE OF TOWER ROAD; THENCE SOUTH 00°55'07" EAST, COINCIDENT WITH SAID WEST RIGHT-OF-WAY LINE OF TOWER ROAD; CONTH 00°55'07" EAST, COINCIDENT WITH SAID WEST RIGHT-OF-WAY LINE OF TOWER ROAD; COUNTY 00°55'07" EAST, COINCIDENT WITH SAID WEST RIGHT-OF-WAY LINE OF TOWER ROAD; COUNT 00°55'07" EAST, COINCIDENT WITH SAID WEST RIGHT-OF-WAY LINE OF TOWER ROAD; CONTHE SOUTH 00°55'07" EAST, COINCIDENT WITH SAID WEST RIGHT-OF-WAY LINE OF TOWER ROAD; COUNT 00°55'07" EAST, COINCIDENT WITH SAID WEST RIGHT-OF-WAY LINE OF TOWER ROAD; THENCE SOUTH 00°55'07" EAST, COINCIDENT WITH SAID WEST RIGHT-OF-WAY LINE OF TOWER ROAD; COUNT 00°55'07" EAST, COINCIDENT WITH SAID WEST RIGHT-OF-WAY LINE OF TOWER ROAD, 625.97 FEET; THENCE SOUTH 00°55'07" EAST, COINCIDENT WITH SAID WEST RIGHT-OF-WAY LINE OF TOWER ROAD, 625.97 FEET; THENCE SOUTH 00°55'07" EAST, COINCIDENT WITH SAID WEST RIGHT-OF-WAY LINE OF TOWER ROAD, 625.97 FEET; THENCE SOUTH 0 WEST RIGHT-OF-WAY LINE OF TOWER ROAD, 659.42 FEET TO SAID SOUTH LINE OF THE NORTHEAST 1/4 OF THE FRACTIONAL NORTHEAST 1/4 AND THE POINT OF BEGINNING.

THAT THE ABOVE DESCRIBED PARCEL OF LAND CONTAINS 1,656,037 SQUARE FEET, 38.017 ACRES, MORE OR LESS.

THAT I HAVE MADE THIS SURVEY, DIVISION AND MAP THEREOF AT THE DIRECTION OF ALLIANCE HOLDINGS, LLC, OWNER OF SAID PARCEL

THAT SAID PARCEL IS SUBJECT TO EASEMENTS, RESTRICTIONS, AND RIGHTS-OF-WAY OF RECORD.

THAT I HAVE FULLY COMPLIED WITH THE PROVISIONS OF SECTION 256.34 OF THE WISCONSIN STATUTES, WISCONSIN ADMINISTRATIVE CODE A-E7, AND THE SUBDIVISION REGULATIONS OF THE VILLAGE OF KRONENWETTER.

THAT THIS MAP IS A CORRECT AND ACCURATE REPRESENTATION OF THE EXTERIOR BOUNDARIES OF SAID PARCEL, AND OF THE DIVISION THEREOF MADE.

| SCONS<br>JOSHUA W.<br>PRENTICE<br>S-2852<br>SCHOFIELD<br>WI<br>OSURVE                          |
|------------------------------------------------------------------------------------------------|
| MARATHON COUNTY<br>THE DEDICATION SHOWN ON THIS CERTIFIED<br>SURVEY MAP IS HEREBY ACCEPTED AND |
| APPROVED FOR RECORDING.                                                                        |
| APPROVED FOR RECORDING.                                                                        |
|                                                                                                |