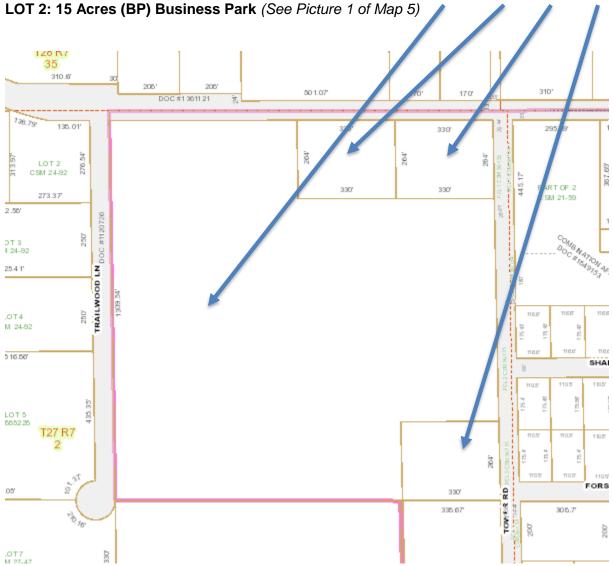

# **INTRODUCTION:**

The properties at 1619 County Road XX, 1671 County Road XX, 1693 County Road XX, and 2409 Tower Road are all Zoned Business Park (BP). The plan is to combine the four parcels into two parcels one being LOT 1 and LOT 2. LOT 1, The parcel to the north will be 22.128 acres. LOT 2, the southern parcel will be 15 Acres. The two new parcels will remain Business Park, (BP). No rezone is needed.

LOT 1: 22.128 Acres (BP) Business Park (See Picture 1 of Map 5)

Map 2: Aerial Photo (Source Data: Marathon County GIS)