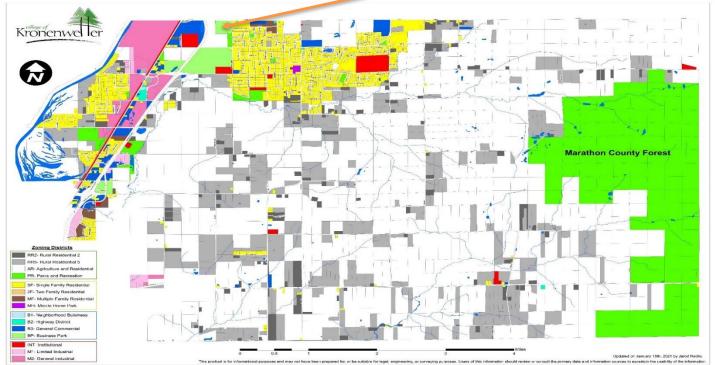

Rothschild, WI 54474

LOCATION OF REQUEST: 1619, 1671, & 1693 County Road XX & 2409 Tower Road, Kronenwetter, WI 54455. (See Map 1)

VILLAGE OF KRONENWETTER OFFICIAL ZONING MAP

Map 1: Location Map (Source Data: Village of Kronenwetter Zoning map)